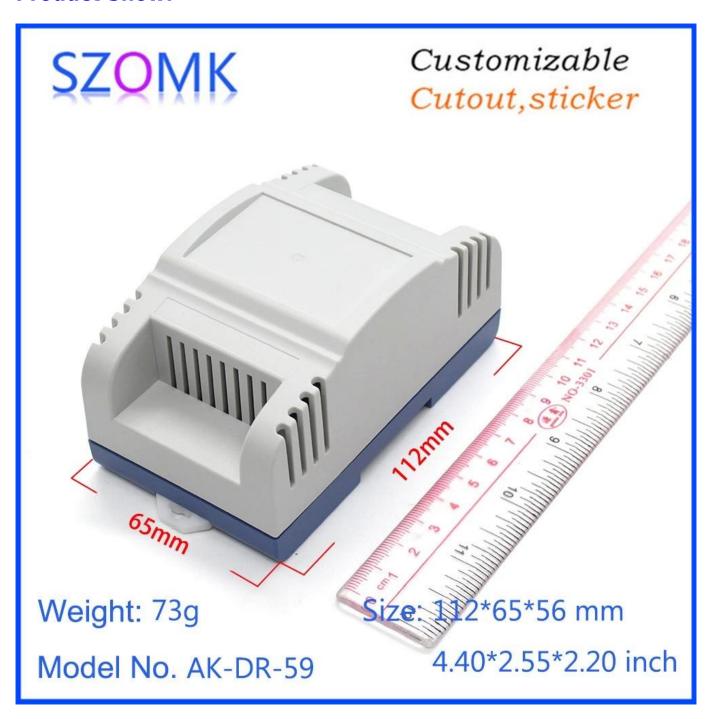

# Customizable Cutout, sticker

Weight: 73g Size: 112\*65\*56 mm

Model No. AK-DR-59 4.40\*2.55\*2.20 inch

## **Product Specifications:**

| ENCLOSURE PROVIDE ONE-STOP SERVICES |                             |  |  |  |
|-------------------------------------|-----------------------------|--|--|--|
| Туре                                | din rail plastic enclosure  |  |  |  |
| Model No.                           | AK-DR-59                    |  |  |  |
| Sise                                | 112*65*56 mm                |  |  |  |
| Weight                              | 73g                         |  |  |  |
| Body Color                          | Black and can be customized |  |  |  |
| Side Color                          | also can be customized      |  |  |  |
| Material                            | ABS Plastic                 |  |  |  |