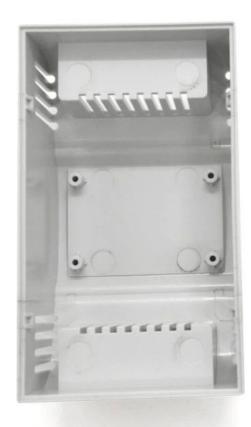

## **Product Specifications:**

| ENCLOSURE PROVIDE ONE-STOP SERVICES |                             |  |  |  |
|-------------------------------------|-----------------------------|--|--|--|
| Туре                                | din rail plastic enclosure  |  |  |  |
| Model No.                           | AK-DR-59                    |  |  |  |
| Sise                                | 112*65*56 mm                |  |  |  |
| Weight                              | 73g                         |  |  |  |
| Body Color                          | Black and can be customized |  |  |  |
| Side Color                          | also can be customized      |  |  |  |
| Material                            | ABS Plastic                 |  |  |  |