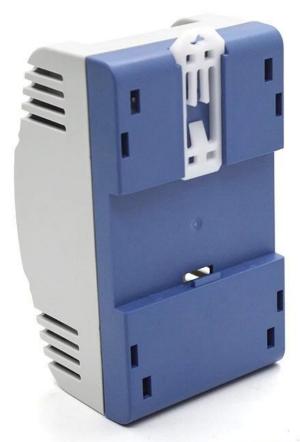

## **Product Specifications:**

| ENCLOSURE PROVIDE ONE-STOP SERVICES |                             |  |  |  |
|-------------------------------------|-----------------------------|--|--|--|
| Туре                                | din rail plastic enclosure  |  |  |  |
| Model No.                           | AK-DR-59                    |  |  |  |
| Sise                                | 112*65*56 mm                |  |  |  |
| Weight                              | 73g                         |  |  |  |
| Body Color                          | Black and can be customized |  |  |  |
| Side Color                          | also can be customized      |  |  |  |
| Material                            | ABS Plastic                 |  |  |  |