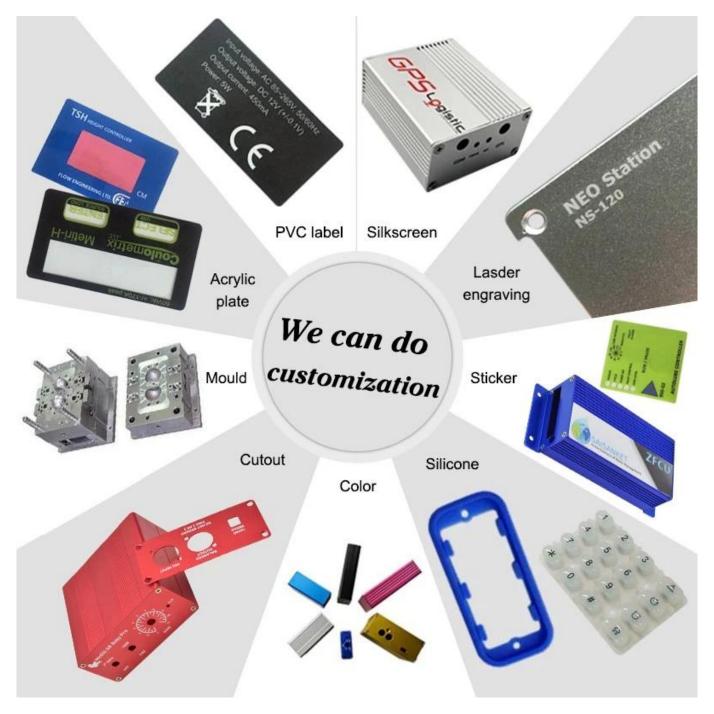

| Customized Service | cut-out/silkscreen/laser                |
|--------------------|-----------------------------------------|
|                    | engraving/sticker/Tapping/Laser cutting |
|                    | and so on                               |
| Drawing            | PDF/CAD/3D                              |
| Advantage          | can do small order DIY customized       |

What we can do for you?

About\_abs\_plastic\_din\_rail\_terminal\_box

1.We provide thousands of public enclosure and wehave some goods in our stock.

MOQ:1 pcs

- 2.We can do DIY small order customcervice-----MOQ:20-50 pcs
- 3. We can design private custom enclosures (if youprovide PCB)
- 4.To private mold customization (Providesample or STEP file)
- 6.Customized service: cutout/mold/Acrylicplate/PVC label/Silkscreen/laser engraving/sticker/silicone/change color and soon.