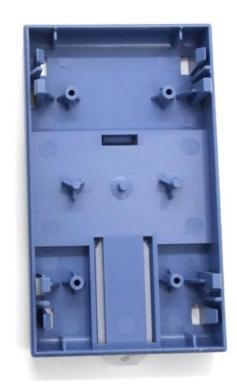

# Customizable Cutout, sticker

Weight: 73g Size: 112\*65\*56 mm

Model No. AK-DR-59 4.40\*2.55\*2.20 inch

# Customizable Cutout, sticker

Weight: 73g

Model No. AK-DR-59

Size: 112\*65\*56 mm

4.40\*2.55\*2.20 inch

## **Product Specifications:**

| ENCLOSURE PROVIDE ONE-STOP SERVICES |                             |  |  |  |
|-------------------------------------|-----------------------------|--|--|--|
| Туре                                | din rail plastic enclosure  |  |  |  |
| Model No.                           | AK-DR-59                    |  |  |  |
| Sise                                | 112*65*56 mm                |  |  |  |
| Weight                              | 73g                         |  |  |  |
| Body Color                          | Black and can be customized |  |  |  |
| Side Color                          | also can be customized      |  |  |  |
| Material                            | ABS Plastic                 |  |  |  |