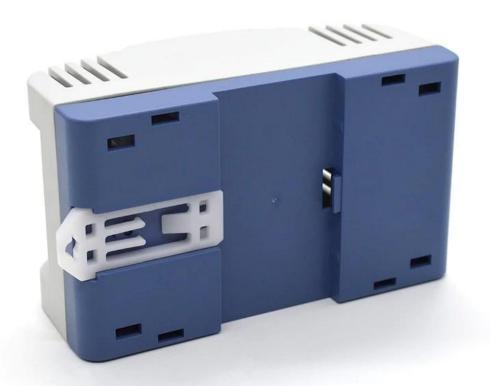

## **Product Specifications:**

| ENCLOSURE PROVIDE ONE-STOP SERVICES |                             |  |  |  |
|-------------------------------------|-----------------------------|--|--|--|
| Туре                                | din rail plastic enclosure  |  |  |  |
| Model No.                           | AK-DR-59                    |  |  |  |
| Sise                                | 112*65*56 mm                |  |  |  |
| Weight                              | 73g                         |  |  |  |
| Body Color                          | Black and can be customized |  |  |  |
| Side Color                          | also can be customized      |  |  |  |
| Material                            | ABS Plastic                 |  |  |  |