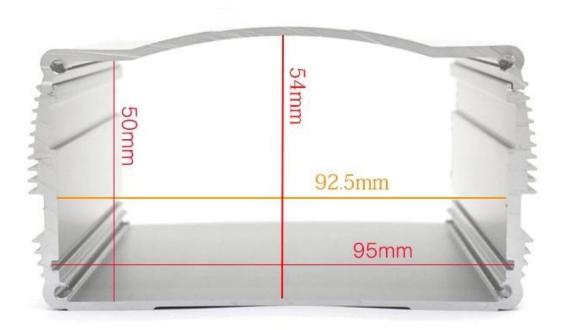

# Customizable Cutout, sticker

Weight: 266g Size: 58\*105\*120 mm

Model No. AK-C-C74

2.28\*4.13\*4.72 inch