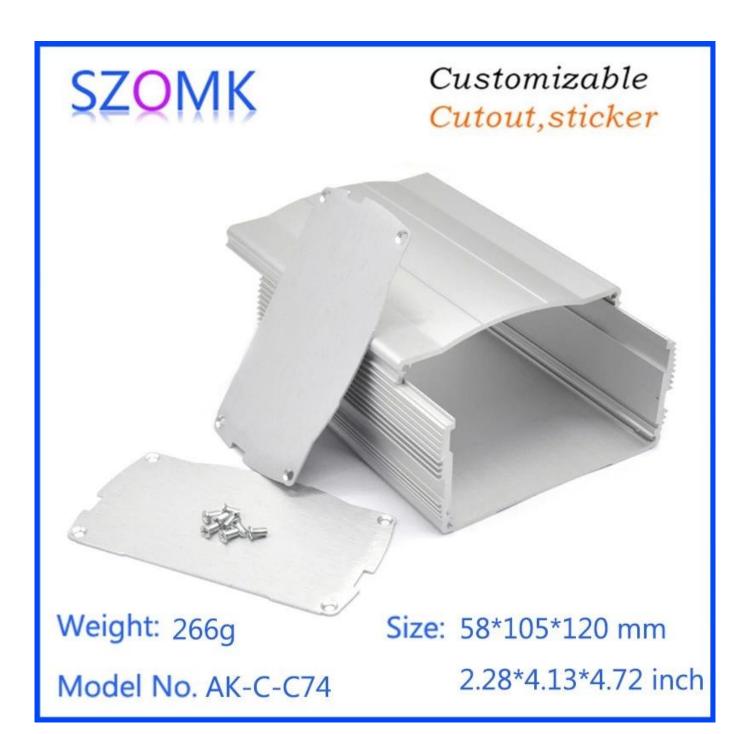

# Customizable Cutout, sticker

Weight: 266g Size: 58\*105\*120 mm

Model No. AK-C-C74

2.28\*4.13\*4.72 inch