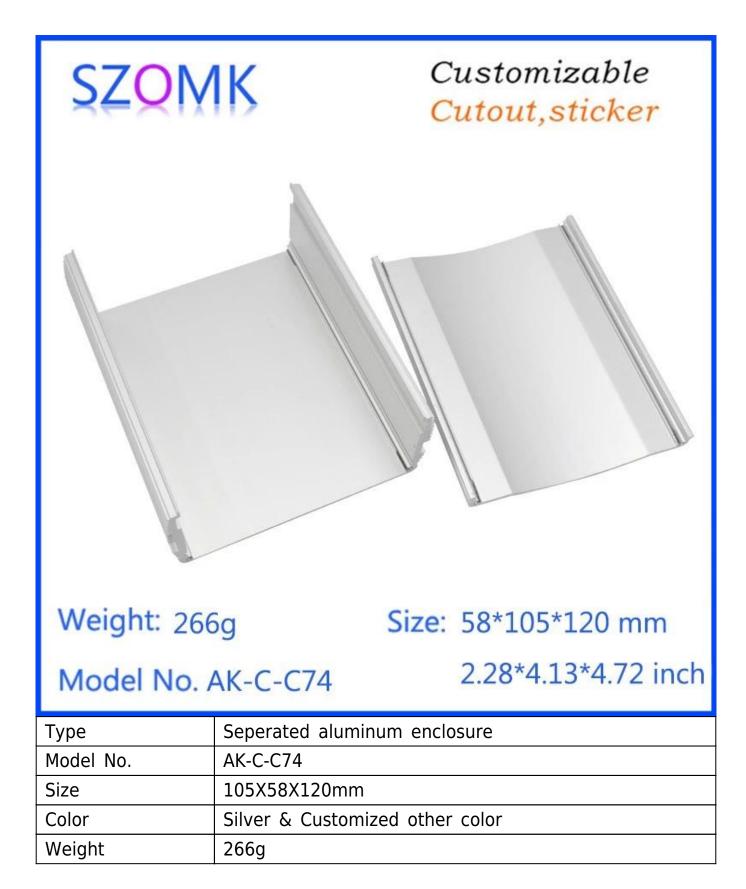

# Customizable Cutout, sticker

Weight: 266g Size: 58\*105\*120 mm

Model No. AK-C-C74

2.28\*4.13\*4.72 inch

### Seperated enclosure packing:

- 1. Enclosure industrial packing by poly bag.
- 2. Then by export standard carton.
- 3.As customer request.