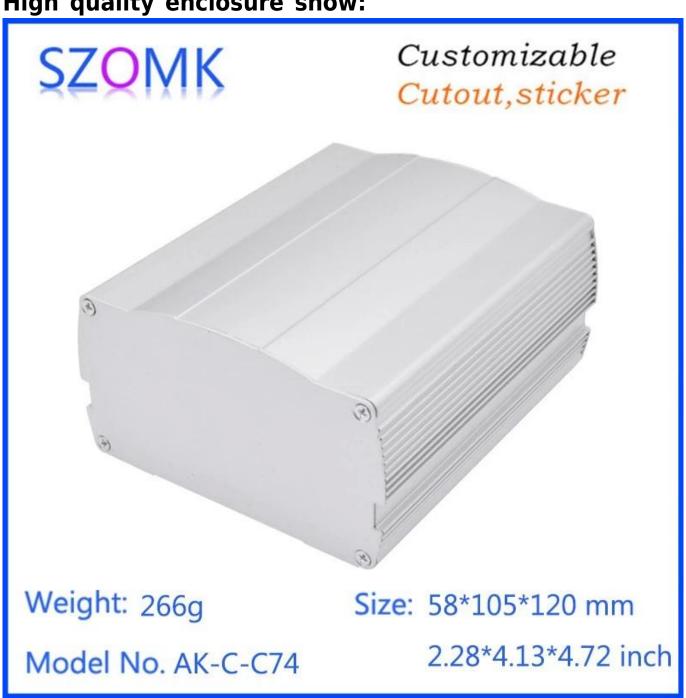

# Shenzhen high quality anodized hard aluminum 105X58X120mm junction project housing supply

High quality enclosure show:

# Customizable Cutout, sticker

Weight: 266g Size: 58\*105\*120 mm

Model No. AK-C-C74

2.28\*4.13\*4.72 inch