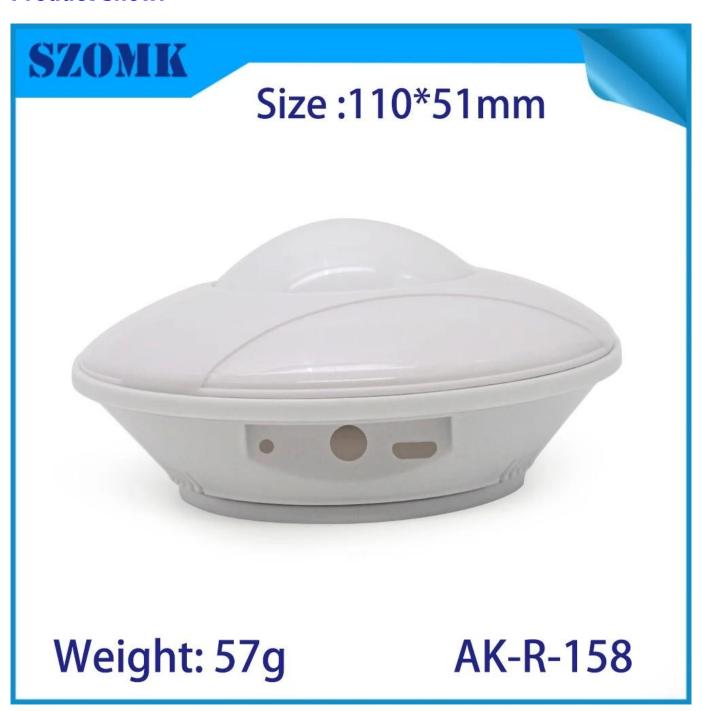

## **Product show:**

# **Product Specifications:**

| Туре         | Access control plastic enclosure |
|--------------|----------------------------------|
| Model number | AK-R-158                         |
| Size         | 110*51mm                         |

| Weight     | 57g                                 |
|------------|-------------------------------------|
| Body color | white                               |
| Side color | white                               |
| Material   | ABS plastic                         |
| Drawing    | 3D/CAD/PDF                          |
| Benefit    | Can make samll order DIY customized |