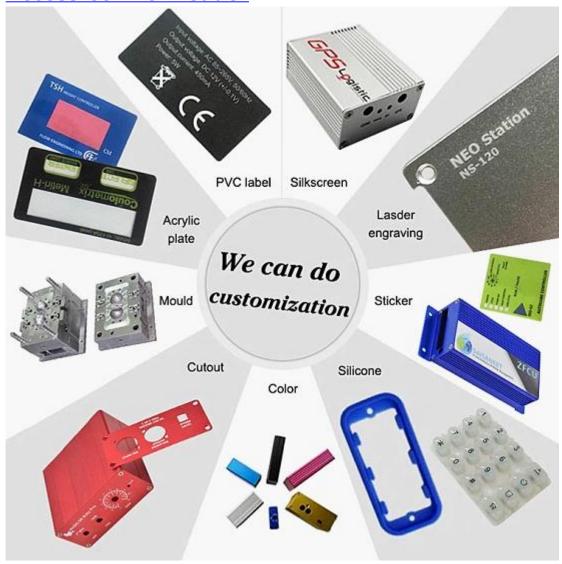

# What can we do for you? Of <u>Plastic Matte Case Standalone</u> <u>Access Control Reader</u>

1. We supply thousands of public fences and we have some goods in our warehouse.

MOQ: 1 pc

- 2. We can do DIY small order customcervice ----- MOQ: 30 pcs
- 3. We are able to design custom private enclosures (if you supply PCBs)
- 4. For personal mold customization (Providesample or STEP file)
- 6.Customized service: cutout / mold / acrylic / PVC label / silk screen / laser engraving / self adhesive / silicone / color changing and soon.

#### Who we are?

SHENZHENOMK ELECTRONICS CO., LTD is now one of the largest suppliers of all kinds of plastic and metal enclosures in various fields of electronics, electrical, communication, medicine, industry and research, we have more than 1000 molds and we can make cropping, silkscreen, label, sticker, lasercarve and create a new mold for you in today's industrial world and with the development therapist of all industries, the need for these products is perceived more than ever, meet these needs and help you achieve your ideals.