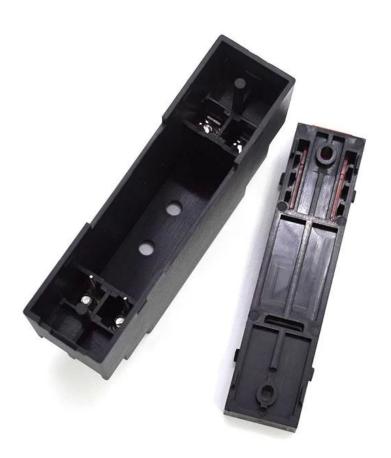

## Advantages for abs plastic din rail enclosure

- 1. Has a strong resistance to abrasion, weathering, corrosion.
- 2. Can be formed on the surface of a variety of colors, to maximize fit your requirements.
- 3. Have a strong hardness, can be well protected your electronics.

What we can do for you? About din rail enclosure

1.We provide thousands of public enclosure and we have some goods in our stock.

MOQ:1 pcs

- 2.We can do DIY small order custom cervice----MOQ:20-50 pcs
- 3.We can design private custom enclosures(if you provide PCB)
- 4.To private mold customization (Provide sample or STEP file)
- 6.Customized service: cutout/mold/Acrylic plate/PVC label/Silkscreen/laser engraving/sticker/silicone/change color and so on.