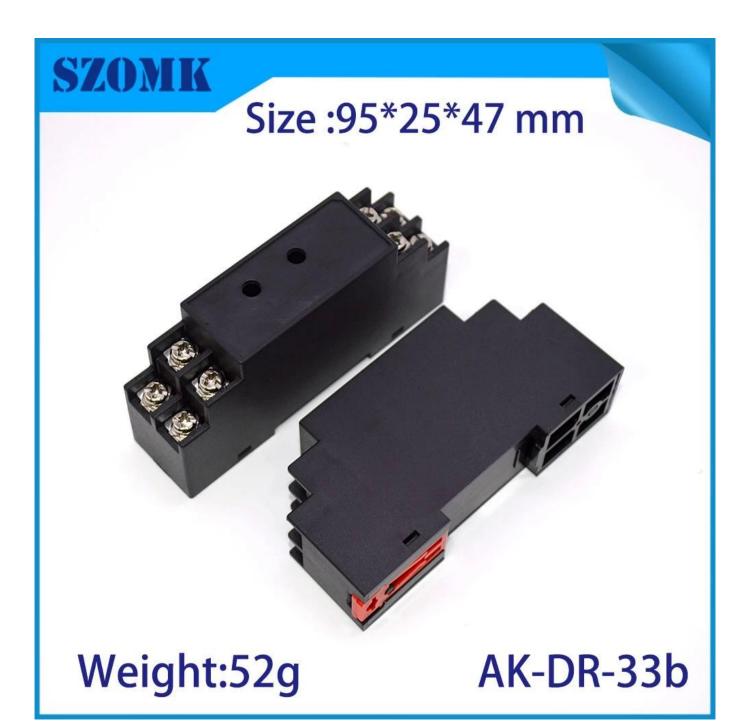

# Size:95\*25\*47 mm

Weight:52g

AK-DR-33b

## **Product Specifications:**

| ENCLOSURE PROVIDE ONE-STOP SERVICES |                                |  |
|-------------------------------------|--------------------------------|--|
| Туре                                | din rail enclosure             |  |
| Model No.                           | AK-DR-33B                      |  |
| Size                                | 95X25X47mm/3.74*0.98*1.85 inch |  |
| Weight                              | 52g                            |  |