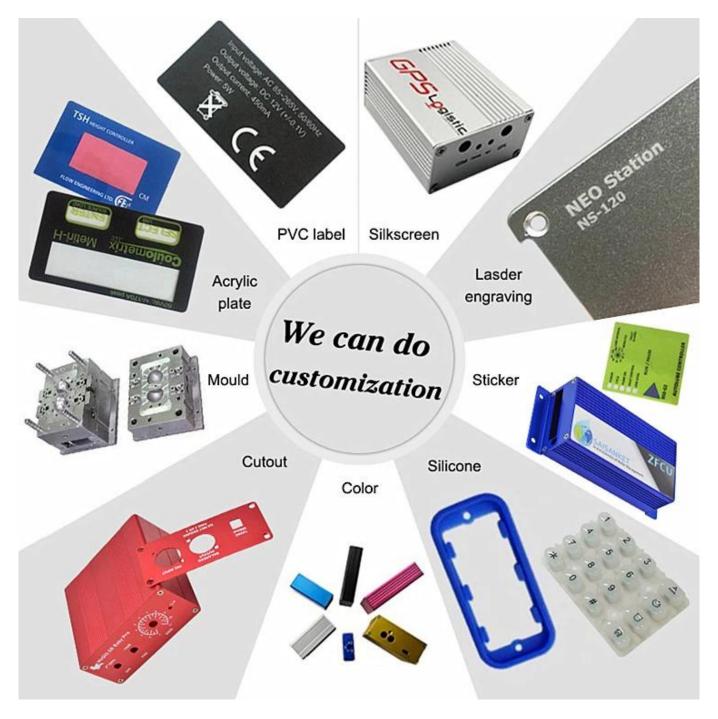

| Body Color         | Black/White/Transparent and can be customized                                    |
|--------------------|----------------------------------------------------------------------------------|
| Side Color         | Black/White also can be customized                                               |
| Material           | ABS Plastic                                                                      |
| Customized Service | cut-out/silkscreen/laser<br>engraving/sticker/Tapping/Laser<br>cutting and so on |
| Drawing            | PDF/CAD/3D                                                                       |
| Advantage          | can do small order DIY custemized                                                |

What we can do for you? About din rail enclosure

1.We provide thousands of public enclosure and we have some goods in our stock.

MOQ:1 pcs

- 2.We can do DIY small order custom cervice----MOQ:20-50 pcs
- 3.We can design private custom enclosures(if you provide PCB)
- 4.To private mold customization (Provide sample or STEP file)
- 6.Customized service: cutout/mold/Acrylic plate/PVC label/Silkscreen/laser engraving/sticker/silicone/change color and so on.