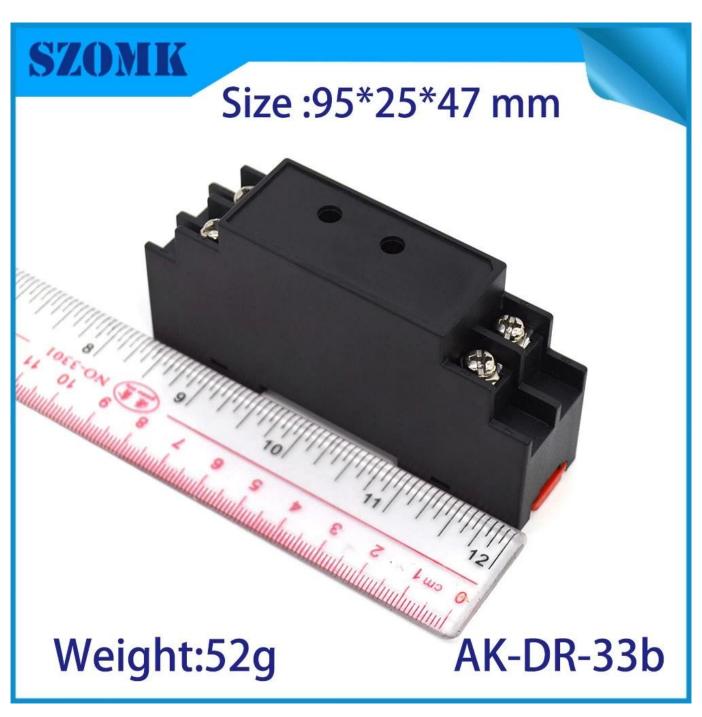

# Size:95\*25\*47 mm

Weight:52g

AK-DR-33b

## **Product Specifications:**

| ENCLOSURE PROVIDE ONE-STOP SERVICES |                                |  |
|-------------------------------------|--------------------------------|--|
| Туре                                | din rail enclosure             |  |
| Model No.                           | AK-DR-33B                      |  |
| Size                                | 95X25X47mm/3.74*0.98*1.85 inch |  |
| Weight                              | 52g                            |  |