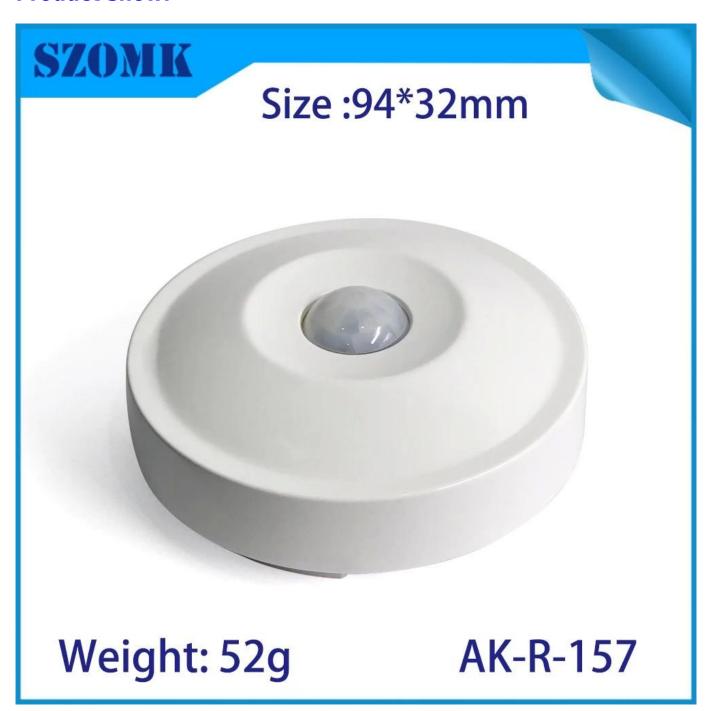

# Shenzhen hot sale round sensor box base custom access control RFID enclosure manufacturer AK-R-157 94\*32mm

### **Product show:**

# **Product Specifications:**

| Туре         | Access control plastic enclosure |
|--------------|----------------------------------|
| Model number | AK-R-157                         |
| Size         | 94*32mm                          |

| Weight     | 52g                                 |
|------------|-------------------------------------|
| Body color | white                               |
| Side color | white                               |
| Material   | ABS plastic                         |
| Drawing    | 3D/CAD/PDF                          |
| Benefit    | Can make samll order DIY customized |