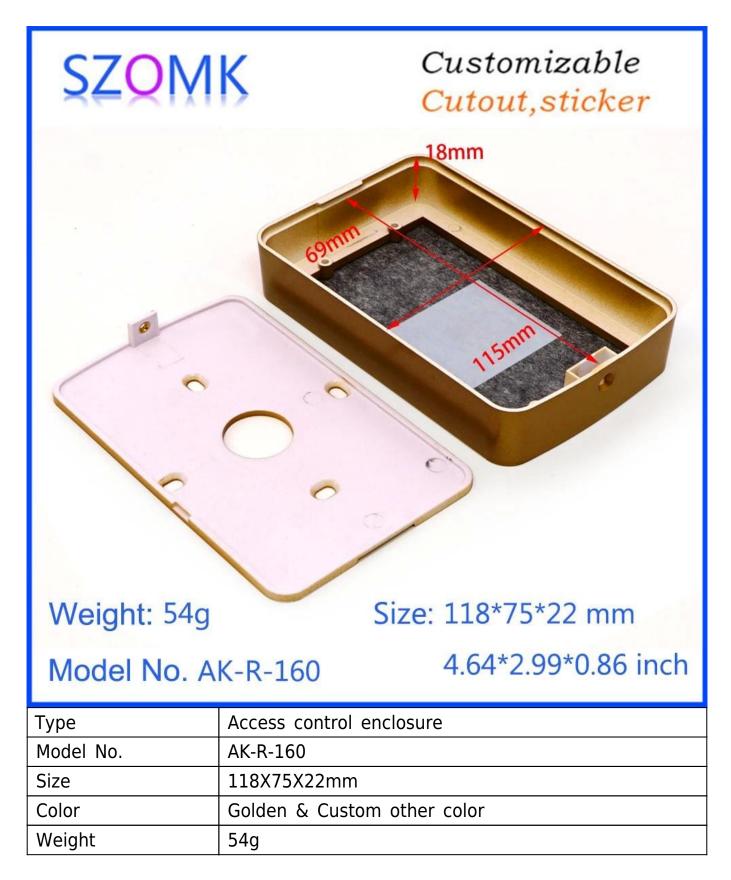

#### High quality enclosure show:

# SZOMK

### Customizable Cutout, sticker

Weight: 54g Size: 118\*75\*22 mm

Model No. AK-R-160 4.64\*2.99\*0.86 inch