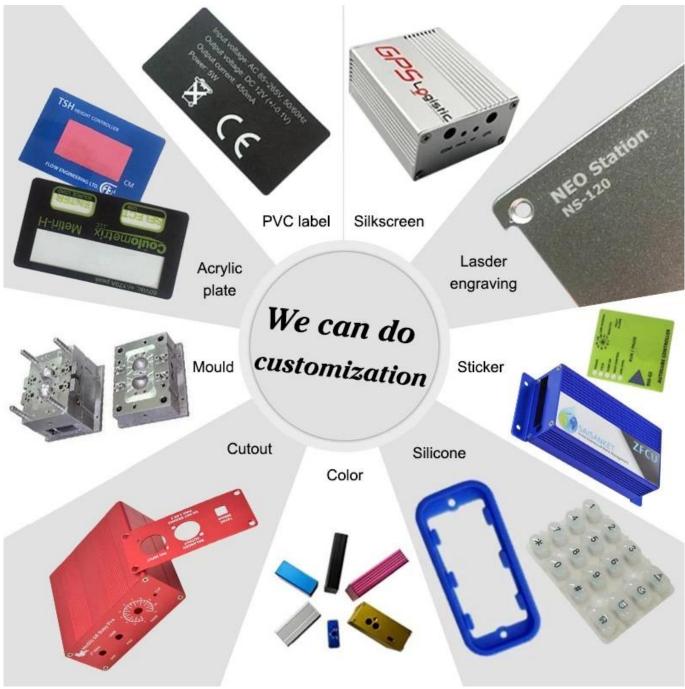

## Customizable

Cutout, sticker

Weight: 54g

Size: 118\*75\*22 mm

Model No. AK-R-160

4.64\*2.99\*0.86 inch

### Customizable Cutout, sticker

Weight: 54g Size: 118\*75\*22 mm

Model No. AK-R-160 4.64\*2.99\*0.86 inch

#### We are pleasured to offer you:

- 1. Drilling, punching, custom designs etc.
- 2. Drilling, silk screen printing, laser engraving, stickers and so on.
- 3. Short delivery time, usually 3-5 days after payment (according to the number)
- 4. For a timely response to your request.