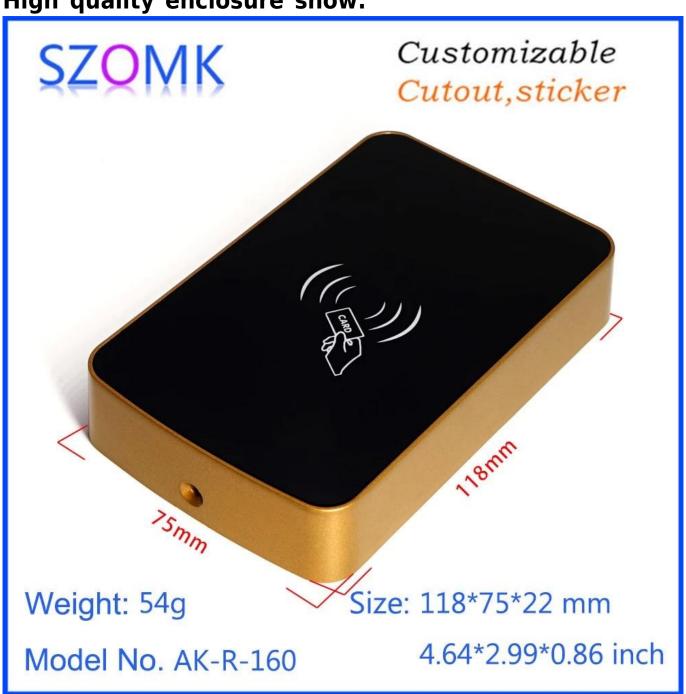

#### High quality enclosure show:

# SZOMK

## Customizable

Cutout, sticker

Weight: 54g

Size: 118\*75\*22 mm

Model No. AK-R-160

4.64\*2.99\*0.86 inch