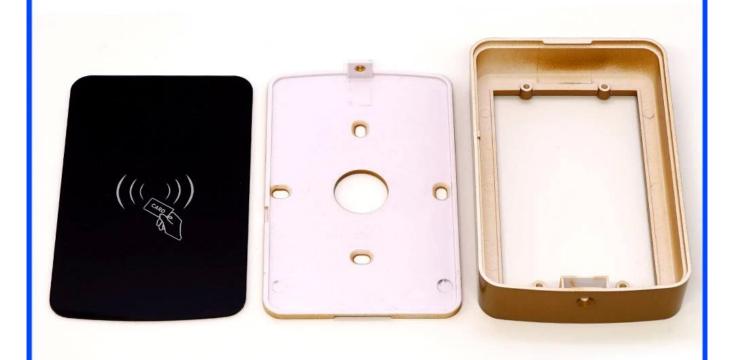

# Shenzhen new product abs plastic access control card reader 118X75X22mm enclosure supply

#### High quality enclosure show:



# SZOMK

## Customizable

Cutout, sticker



Weight: 54g

Size: 118\*75\*22 mm

Model No. AK-R-160

4.64\*2.99\*0.86 inch



### Customizable Cutout, sticker



Weight: 54g Size: 118\*75\*22 mm

Model No. AK-R-160 4.64\*2.99\*0.86 inch



#### We are pleasured to offer you:



- 1. Drilling, punching, custom designs etc.
- 2. Drilling, silk screen printing, laser engraving, stickers and so on.
- 3. Short delivery time, usually 3-5 days after payment (according to the number)
- 4. For a timely response to your request.

#### Plastic enclosure applications:



It is widely used in electronics, instrumentation, automation, communication power supply units, student projects, amplifiers, health equipment, test and measurement, industrial control, peripherals and interface, switching box.

#### Abs plastic enclosure packaging:

- 1. Enclosure industrial packaging of poly bag.
- 2. Then of export standard carton.
- 3.As customer request.

#### Access c