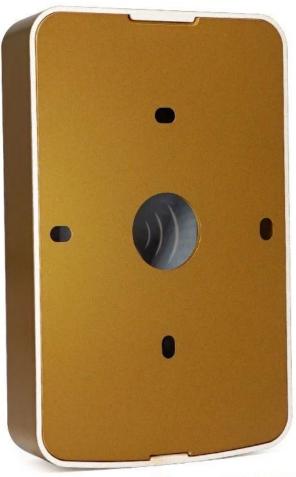

# Shenzhen new product abs plastic access control card reader 118X75X22mm enclosure supply

#### High quality enclosure show:



# SZOMK

## Customizable

Cutout, sticker



Weight: 54g

Size: 118\*75\*22 mm

Model No. AK-R-160

4.64\*2.99\*0.86 inch



### Customizable Cutout, sticker



Weight: 54g Size: 118\*75\*22 mm

Model No. AK-R-160 4.64\*2.99\*0.86 inch



#### We are pleasured to offer you:



- 1. Drilling, punching, custom designs etc.
- 2. Drilling, silk screen printing, laser engraving, stickers and so on.
- 3. Short delivery time, usually 3-5 days after payment (according to the number)
- 4. For a timely response to your request.

#### Plastic enclosure applications:



It is widely used in electronics, instrumentation, automation, communication power supply units, student projects, amplifiers, health equipment, test and measurement, industrial control, peripherals and interface, switching box.

#### Abs plastic enclosure packaging:

- 1. Encl