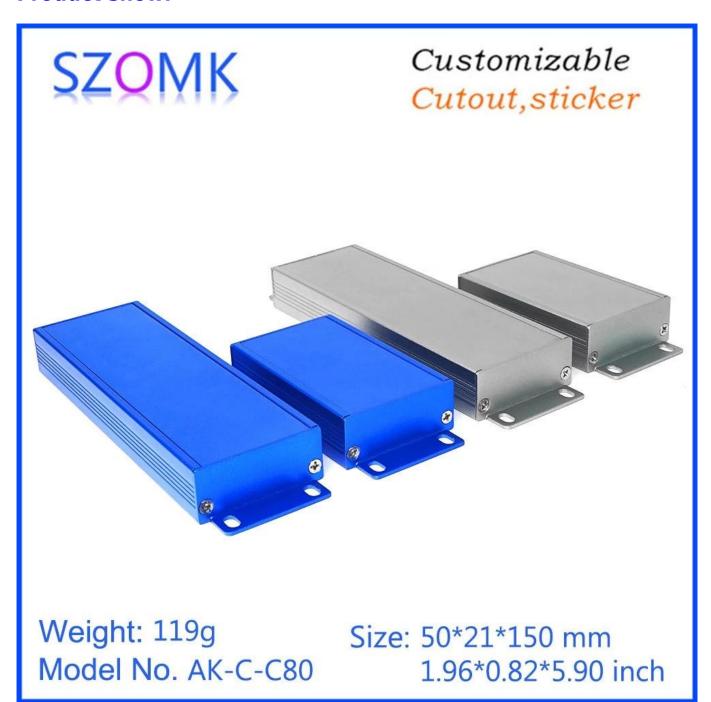

#### **Product show:**

## Customizable Cutout, sticker

Weight: 119g

Model No. AK-C-C80

Size: 50\*21\*150 mm

1.96\*0.82\*5.90 inch