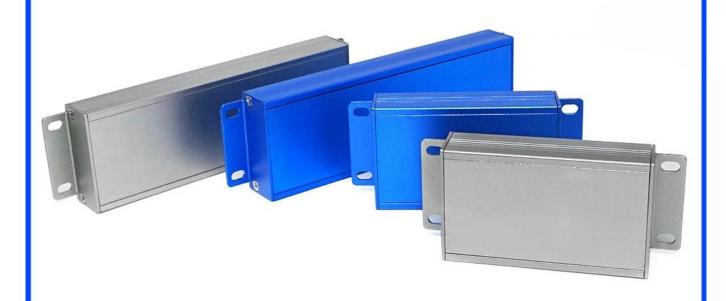

# shenzhen supplier extruded aluminum enclo sure amplifier shell plc power switch box si ze 50\*21\*150mm

#### **Product show:**





## Customizable Cutout, sticker



Weight: 119g

Model No. AK-C-C80

Size: 50\*21\*150 mm

1.96\*0.82\*5.90 inch



## **Product Specifications:**

#### Benefits for aluminum box with many custom

- 1. It has a strong resistance to abrasion, atmospheric agents, corrosion.
- 2. It can be formed on the surface of a variety of colors, to maximize your needs.
- 3. Having a strong hardness, it can be well protected by electronics.

What can we do for you? Of junction box of best structure



1. We supply thousands of public fences and we have some goods in our warehouse.

MOQ: 1 pc

- 2. We can do DIY small order customcervice ----- MOQ: 20-50 pcs
- 3. We are able to design custom private enclosures (if you supply PCBs)
- 4. For personal mold customization (Providesample or STEP file)
- 6.Customized service: cutout / mold / ac