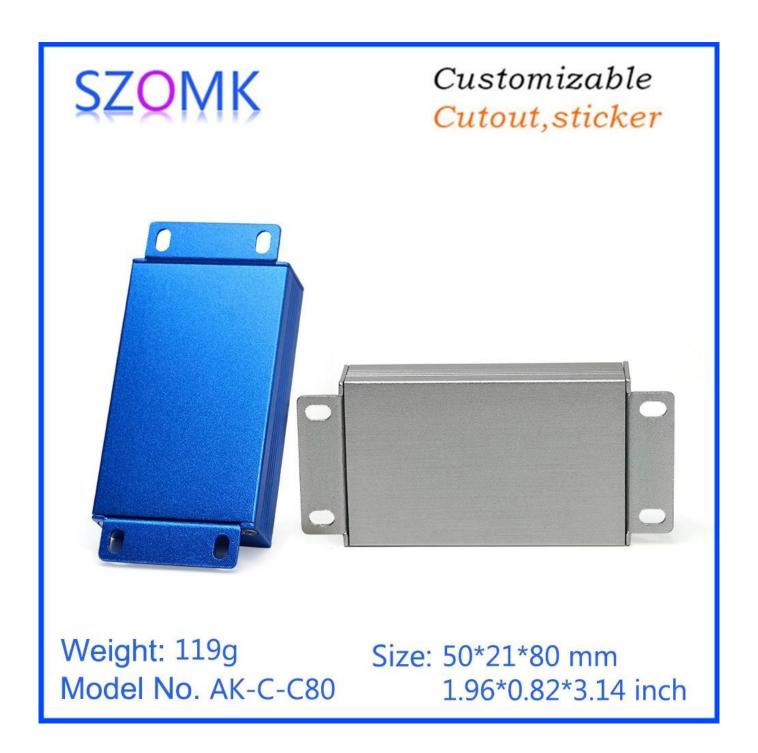

#### **Product show:**

## Customizable Cutout, sticker

Weight: 119g

Model No. AK-C-C80

Size: 50\*21\*150 mm

1.96\*0.82\*5.90 inch