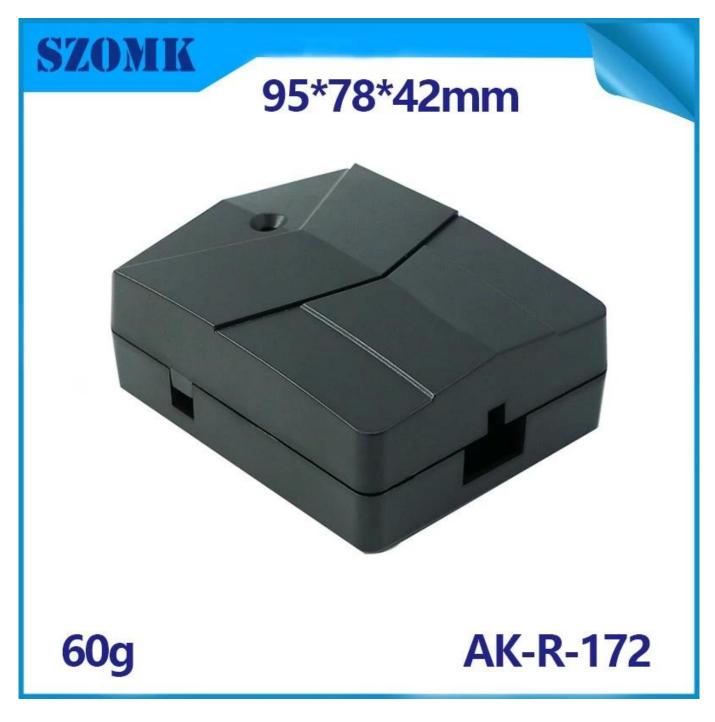

## **Product show**

Company

SHENZHEN OMK ELECTRONICS CO.,LTD founded in 2010 located in Futian District, Shenzhen.

We are now one of thelargestsuppliers of all kinds of plastic and metallic enclosures in different fields of electronic, electrical, communication, medical, industrial and research projects purposes, we have more than 1000 moulds, and we can do cutout, silkscreen, label, sticker, laser carve and create a new mould for you in today's industrial world and with the rapid development of all industries, the need of these products is sensed more than ever, meet these needs and help you to reach your ideals.