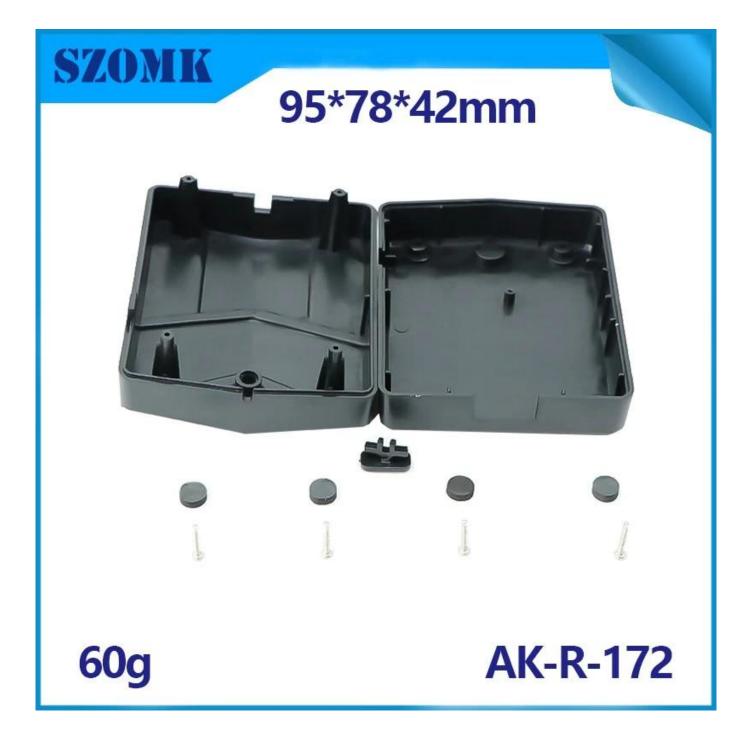

## **Product show**

Company

SHENZHEN OMK ELECTRONICS CO.,LTD founded in 2010 located in Futian District, Shenzhen.

We are now one of thelargestsuppliers of all kinds of plastic and metallic enclosures in different fields of electronic, electrical, communication, medical, industrial and research projects purposes, we have more than 1000 moulds, and we can do cutout, silkscreen, label, sticker, laser carve and create a new mould for you in today's industrial world and with the rapid development of all industries, the need of these products is sensed more than ever, meet these needs and help you to reach your ideals.