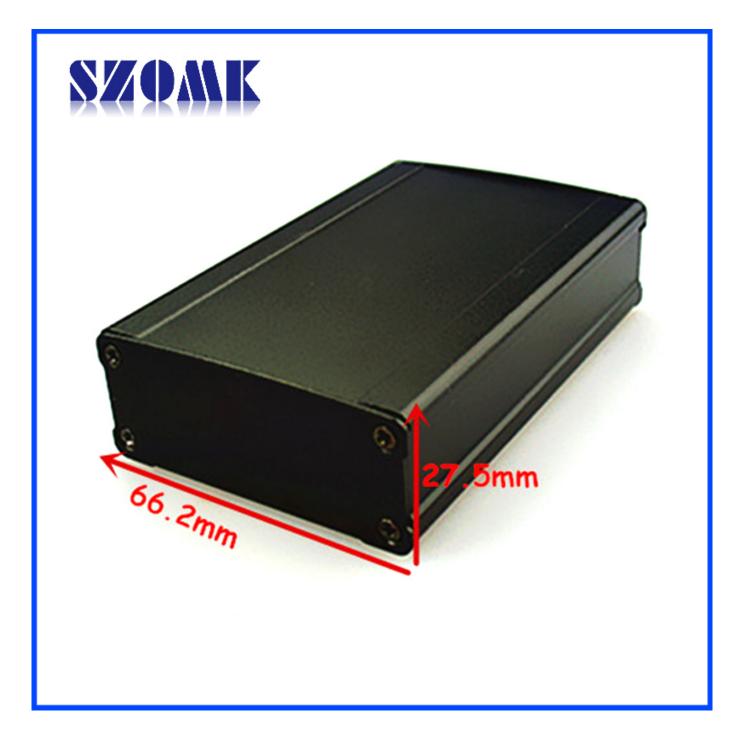

3. Have a strong hardness, can be well protected your electronics. small extruded aluminum enclosure for electronic

| Туре           | small extruded aluminum enclosure for electronic |
|----------------|--------------------------------------------------|
| Brand          | SZOMk                                            |
| Material       | aluminum                                         |
| Model No.      | АК-С-В35                                         |
| Size           | 27.5(H)x66.2(W)xfree(mm) 1.08"x2.61"xfree        |
| Color          | black-different colors can be customized         |
| MOQ            | 20 pieces                                        |
| Protect level  | IP54                                             |
| Lead time      | 7-15 days after get payment                      |
| Normal packing | Carton and plastic foam and tape packaging       |

small extruded aluminum enclosure for electronic