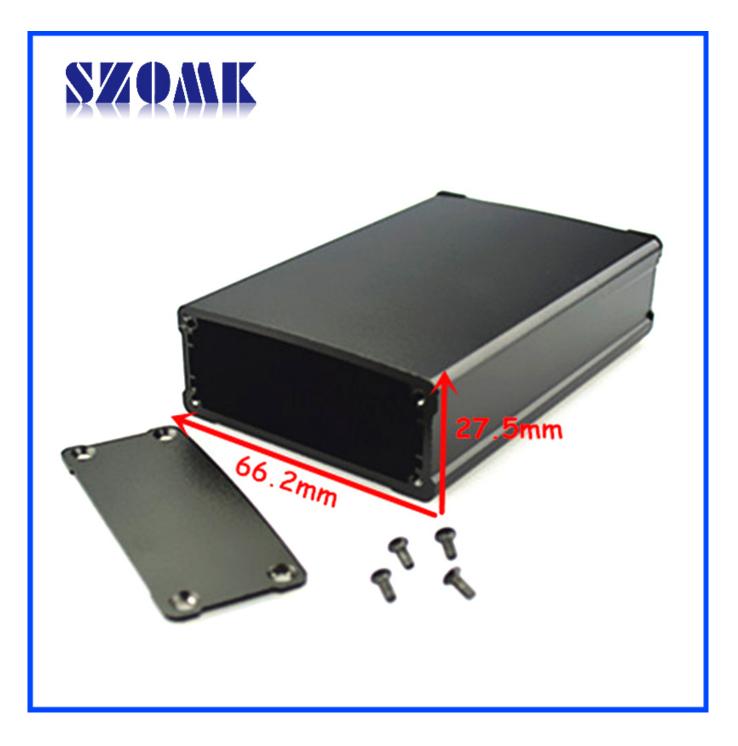

3. Have a strong hardness, can be well protected your electronics. small extruded aluminum enclosure for electronic

| Туре           | small extruded aluminum enclosure for electronic |
|----------------|--------------------------------------------------|
| Brand          | SZOMk                                            |
| Material       | aluminum                                         |
| Model No.      | АК-С-В35                                         |
| Size           | 27.5(H)x66.2(W)xfree(mm) 1.08"x2.61"xfree        |
| Color          | black-different colors can be customized         |
| MOQ            | 20 pieces                                        |
| Protect level  | IP54                                             |
| Lead time      | 7-15 days after get payment                      |
| Normal packing | Carton and plastic foam and tape packaging       |

small extruded aluminum enclosure for electronic