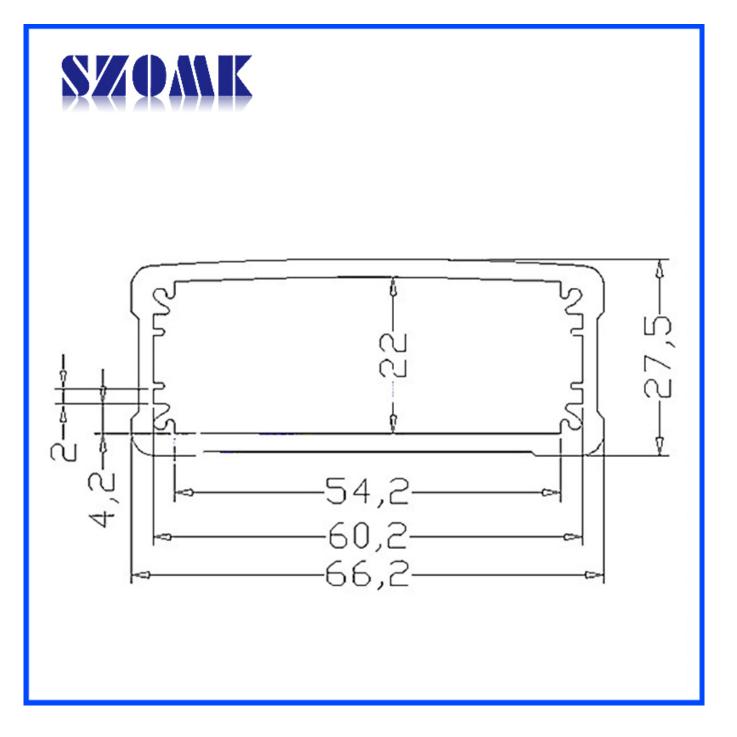

3. Have a strong hardness, can be well protected your electronics. small extruded aluminum enclosure for electronic

| Туре           | small extruded aluminum enclosure for electronic |
|----------------|--------------------------------------------------|
| Brand          | SZOMk                                            |
| Material       | aluminum                                         |
| Model No.      | АК-С-В35                                         |
| Size           | 27.5(H)x66.2(W)xfree(mm) 1.08"x2.61"xfree        |
| Color          | black-different colors can be customized         |
| MOQ            | 20 pieces                                        |
| Protect level  | IP54                                             |
| Lead time      | 7-15 days after get payment                      |
| Normal packing | Carton and plastic foam and tape packaging       |