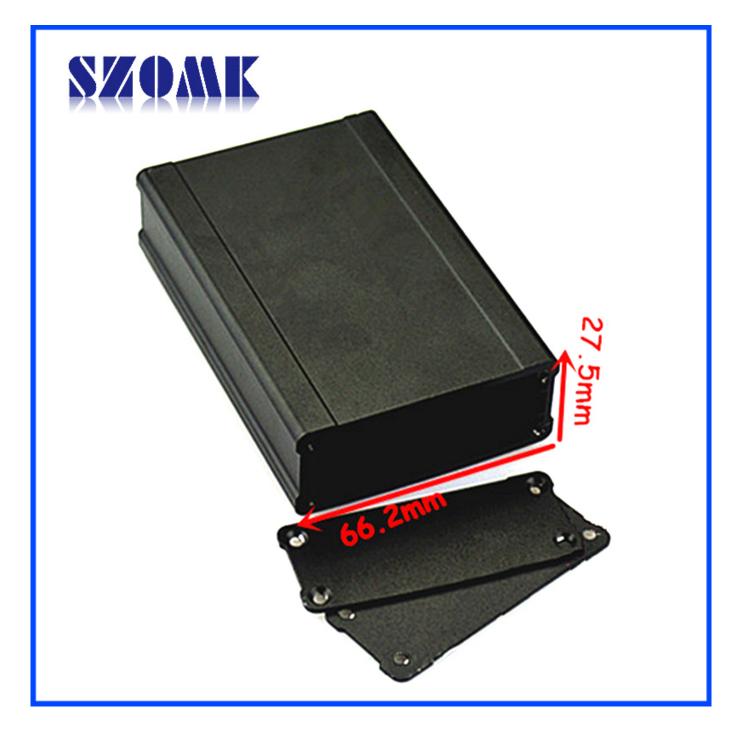

3. Have a strong hardness, can be well protected your electronics. small extruded aluminum enclosure for electronic

| Туре           | small extruded aluminum enclosure for electronic |
|----------------|--------------------------------------------------|
| Brand          | SZOMk                                            |
| Material       | aluminum                                         |
| Model No.      | АК-С-В35                                         |
| Size           | 27.5(H)x66.2(W)xfree(mm) 1.08"x2.61"xfree        |
| Color          | black-different colors can be customized         |
| MOQ            | 20 pieces                                        |
| Protect level  | IP54                                             |
| Lead time      | 7-15 days after get payment                      |
| Normal packing | Carton and plastic foam and tape packaging       |

small extruded aluminum enclosure for electronic