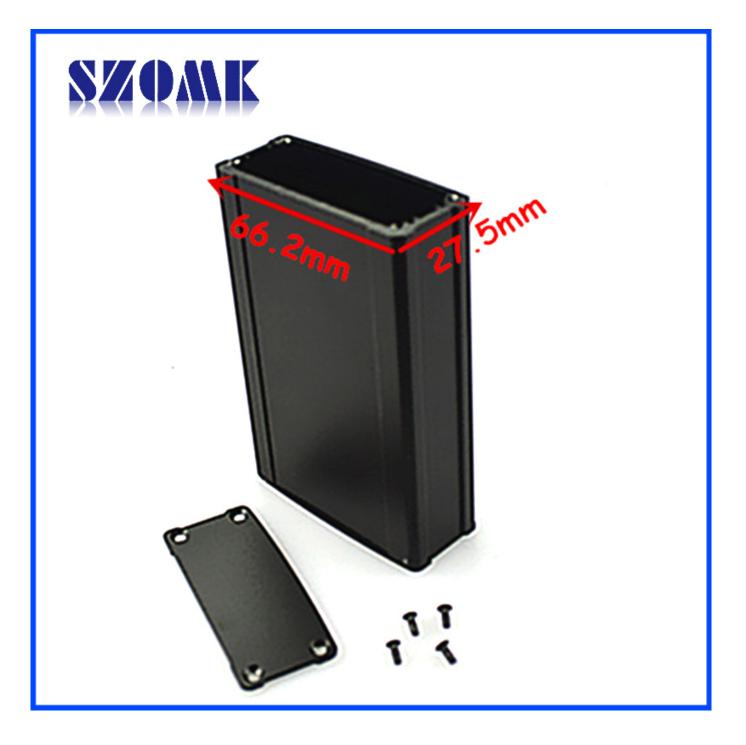

3. Have a strong hardness, can be well protected your electronics. small extruded aluminum enclosure for electronic

| Туре           | small extruded aluminum enclosure for electronic |
|----------------|--------------------------------------------------|
| Brand          | SZOMk                                            |
| Material       | aluminum                                         |
| Model No.      | АК-С-В35                                         |
| Size           | 27.5(H)x66.2(W)xfree(mm) 1.08"x2.61"xfree        |
| Color          | black-different colors can be customized         |
| MOQ            | 20 pieces                                        |
| Protect level  | IP54                                             |
| Lead time      | 7-15 days after get payment                      |
| Normal packing | Carton and plastic foam and tape packaging       |

small extruded aluminum enclosure for electronic