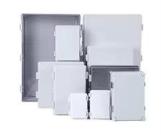

### Ip67 Waterproof Electric Box Electric Circuit Breaker Meshed Mount Plate Industrial Electrical Products Small Pcb Box

□Excellent Durability□—SZOMK outdoor junction boxes are made of high-quality ABS material, which has excellent impact resistance and excellent electrical insulation properties. (PS:opaque ABS material, transparent upper cover PC material) □IP67 Rated Waterproof□- Electrical enclosures feature IP67 waterproof and weatherproof design, they provide superior protection from water, rain, dust, snow, oil, UV rays and other environmental factors. This rugged design makes it ideal for use in both indoor and outdoor environments, ensuring your electrical equipment is protected from harsh conditions. □Easy Installation□- Comes with a mounting plate for easy installation, which can easily install various devices, saving your precious time and energy.

□Convenient to Use□- Our project box has a simple hinged lid that opens and closes easily, and a latch that provides a reliable watertight seal, making maintenance and operation easy.

□Suitable for DIY Projects□-This sturdy plastic electric waterproof box is easy to drill and can be molded to fit your specific needs, making it the perfect choice for your creative DIY