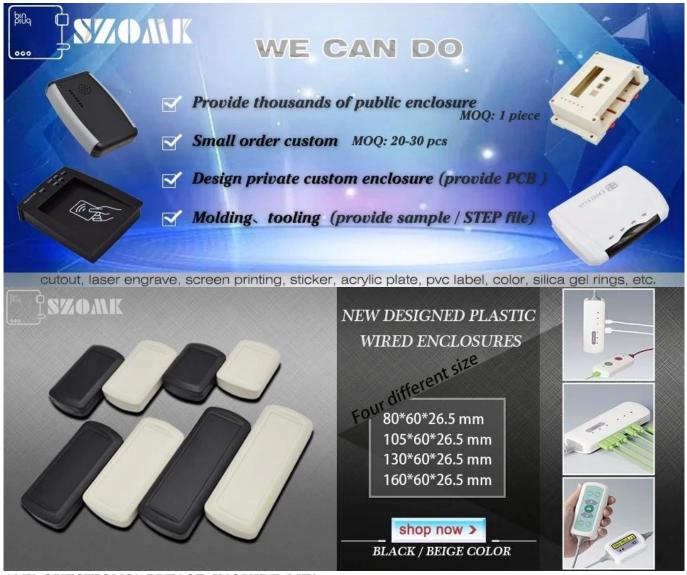

What we can do for you

1Drilling,Punching ,etc.Welcome to provide drawings custom.

- 2 Powder Coating ,Brush, Polish,Silkscreen,Laser Carve, Sticker,Engraving,Acrylic Sheet.
- 3 Short lead time, normally 3-5 days after payment( according to quantity)
- 4 Prompt response for your inquiry