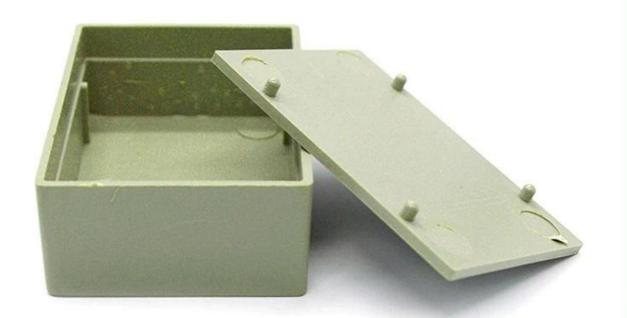

## Weight: 8g Size: 1.81\*1.26\*0.63 inch Model No.AK-S-36 46\*32\*16 mm

Advantages of Access Control enclosure

1)Easy and safe to use

2)High moisture resistance and excellent mechanical protection

3) Here are the different size in the same style as following for your reference