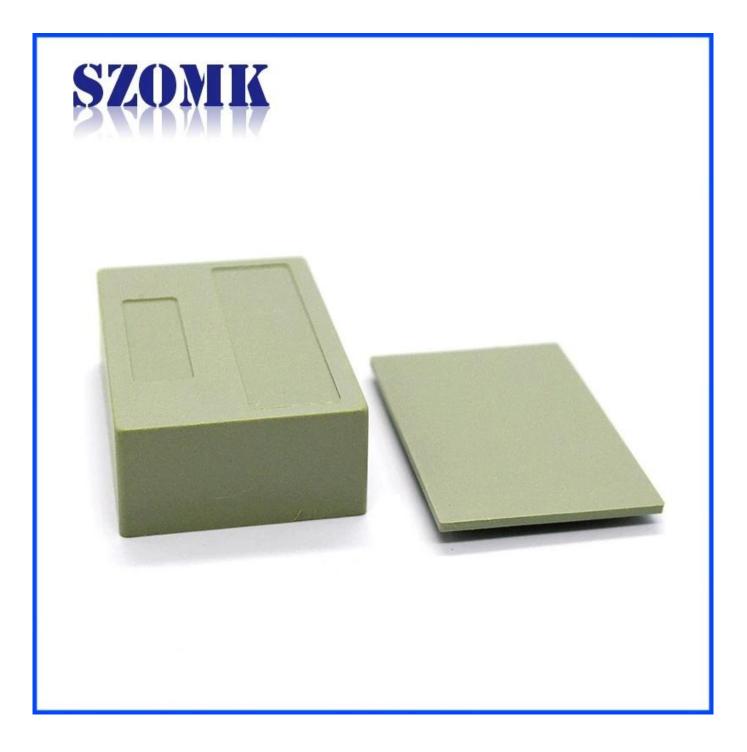

## Weight: 8g Size: 1.81\*1.26\*0.63 inch Model No.AK-S-36 46\*32\*16 mm

Advantages of Access Control enclosure

1)Easy and safe to use

2)High moisture resistance and excellent mechanical protection

3) Here are the different size in the same style as following for your reference