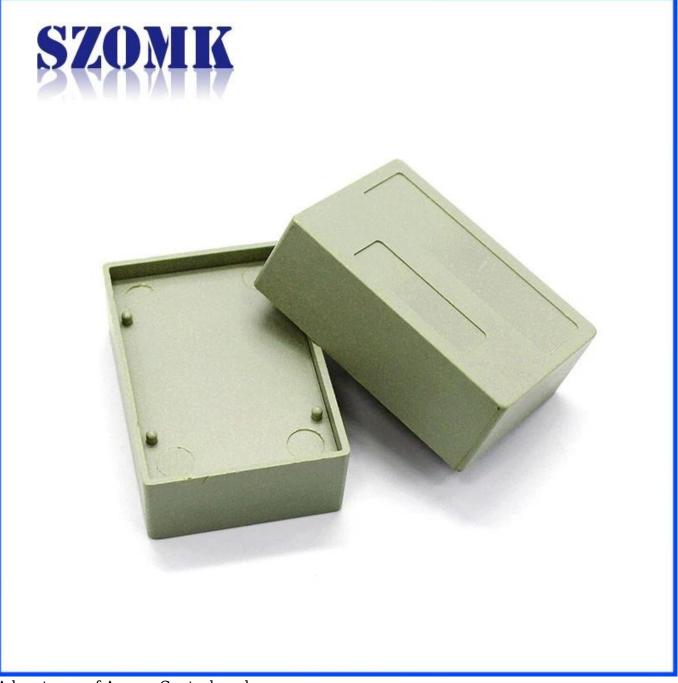

## Weight: 8g Size: 1.81\*1.26\*0.63 inch Model No.AK-S-36 46\*32\*16 mm

Advantages of Access Control enclosure

1)Easy and safe to use

2)High moisture resistance and excellent mechanical protection

3) Here are the different size in the same style as following for your reference