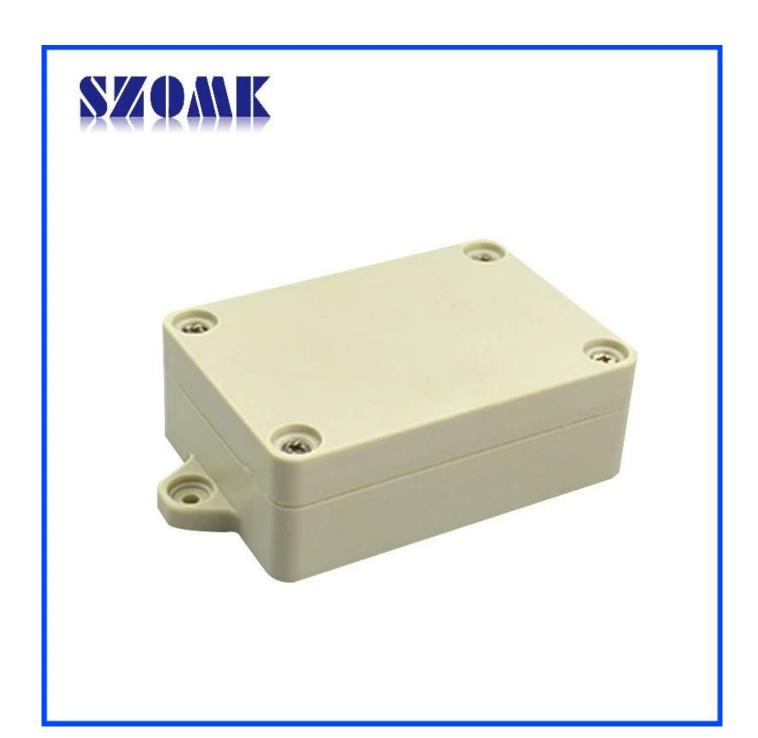

#### About plastic outdoor electrical box:

- 1 Use waterproof silicone for a highly waterproof pouch and seal height
- 2 copper bolts and stainless steel screws for use outside the body
- 3 wall nails and screws Wall
- 4 spots and they screw cap
- Waterproof to IP68 level 5
- 6 exclusive package for each unit

IP67 waterproof enclsoures for Smart Waste Bin Management

### **Applications:**

It is widely used in electronics, instrumentation, automation, communications, power supply units, student projects, amplifiers, healthcare equipment, test and measurement equipment, industrial control, peripherals and interfaces, the switch box.