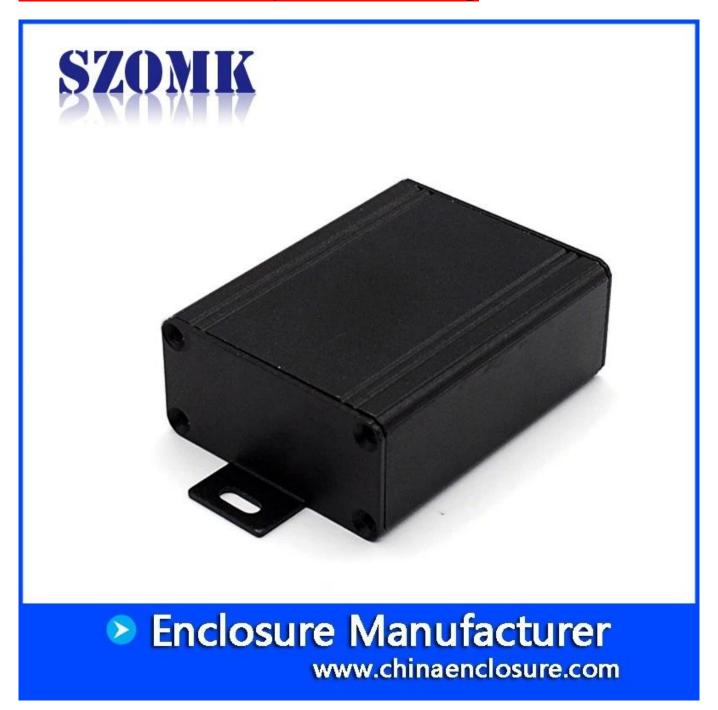

### Introduction of Szomk Aluminum Project Box New Aluminum Enclosure Junction housing

The din rail box enclosure made in china is used as an anode, placed in electrolyte, artificially formed the enclosure having a protective aluminum oxide film on the surface.

## Szomk Aluminum Project Box New Aluminum Enclosure Junction housing

Type Szomk Aluminum Project Box New Aluminum Enclosure

**Junction housing** 

Brand SZOMK
Material aluminum
Model No. AK-C-B6

Size 28(H)x58(W)xfree(mm) 1.10"x2.28"xfree
Color black-different colors can be customized

## Detail picture of Szomk Aluminum Project Box New Aluminum Enclosure Junction housing

Customizable cutout, sticker silkscreen, color

Weight: 78g Size: 1.10\*2.24\*2.76 inch

Model No.AK-C-B6 28\*57\*70 mm