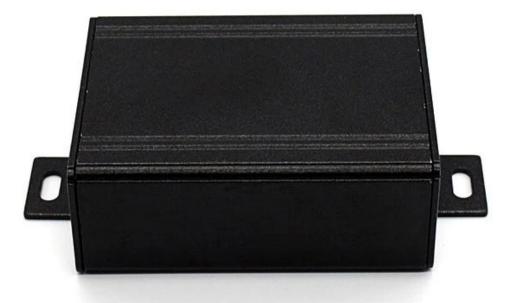

## Detail picture of Szomk Aluminum Project Box New Aluminum Enclosure Junction housing

Customizable cutout, sticker silkscreen, color

Weight: 78g Size: 1.10\*2.24\*2.76 inch

Model No.AK-C-B6 28\*57\*70 mm