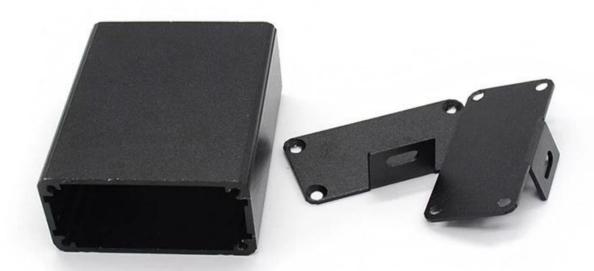

## Detail picture of Szomk Aluminum Project Box New Aluminum Enclosure Junction housing

Customizable cutout, sticker silkscreen, color

Weight: 78g Size: 1.10\*2.24\*2.76 inch

Model No.AK-C-B6 28\*57\*70 mm

# Wall-mounting series Size List:HxWxfree(mm) Length can be random Size List:HxWxfree(mm) Length can be random Seperated style series Size List:HxWxfree(mm) Silkscreen We can do

customize

Silicone Seals