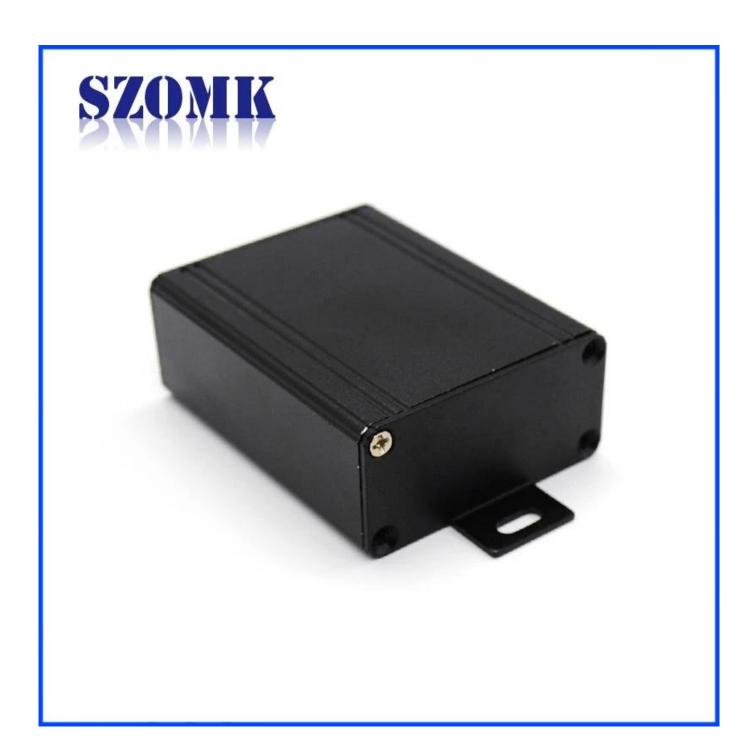

## Szomk Aluminum Project Box New Aluminum Enclosure Junction housing

Type Szomk Aluminum Project Box New Aluminum Enclosure

**Junction housing** 

Brand SZOMK
Material aluminum
Model No. AK-C-B6

Size 28(H)x58(W)xfree(mm) 1.10"x2.28"xfree
Color black-different colors can be customized

## Detail picture of Szomk Aluminum Project Box New Aluminum Enclosure Junction housing

Customizable cutout, sticker silkscreen, color

Weight: 78g Size: 1.10\*2.24\*2.76 inch

Model No.AK-C-B6 28\*57\*70 mm