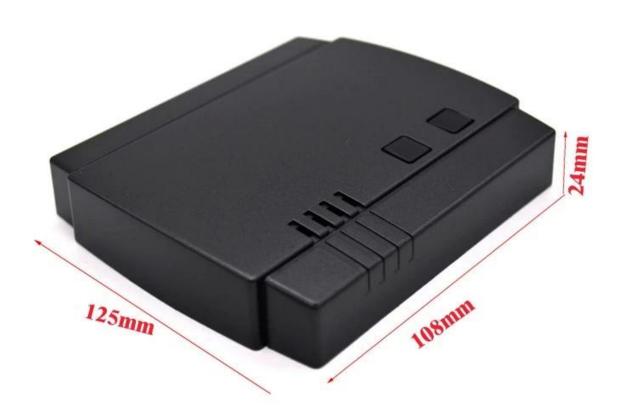

## product specification

Customizable cutout, sticker silkscreen, color

Weight: 94g

Size: 4.92\*4.25\*0.94 inch

Model No. AK-R-54 125\*108\*24 mm