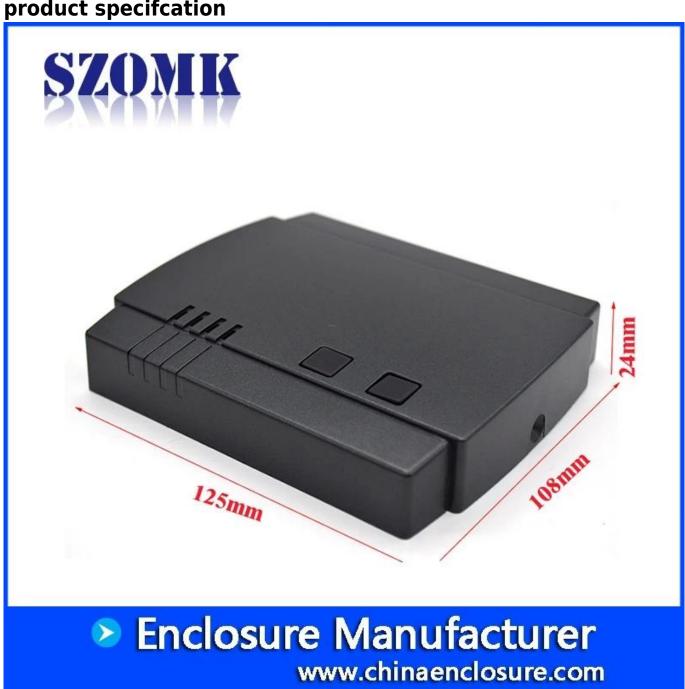

## product specification

Customizable cutout, sticker silkscreen, color

Weight: 94g

Size: 4.92\*4.25\*0.94 inch

Model No. AK-R-54 125\*108\*24 mm