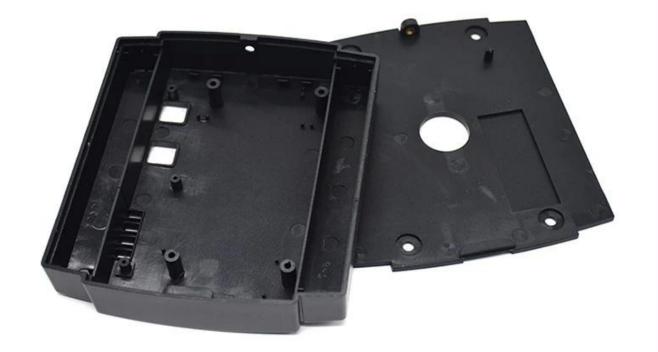

## product specification

Customizable cutout, sticker silkscreen, color

Weight: 94g

Size: 4.92\*4.25\*0.94 inch

Model No. AK-R-54 125\*108\*24 mm