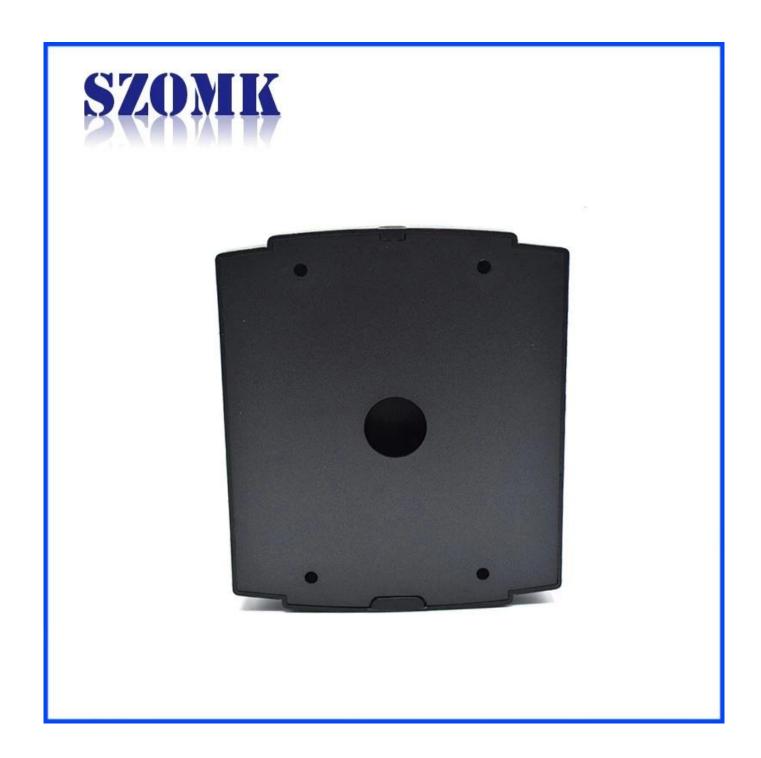

## product specification

Customizable cutout, sticker silkscreen, color

Weight: 94g

Size: 4.92\*4.25\*0.94 inch

Model No. AK-R-54 125\*108\*24 mm