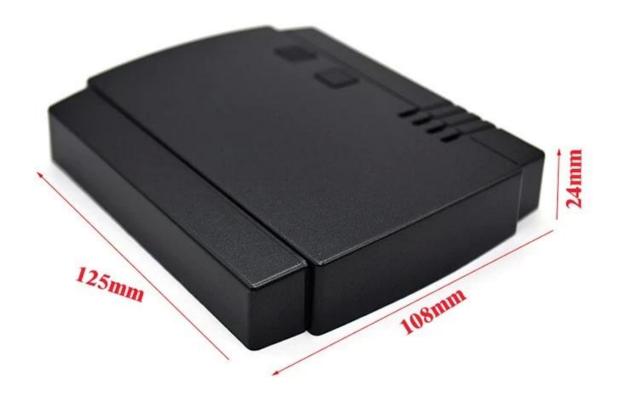

## product specification

Customizable cutout, sticker silkscreen, color

Weight: 94g

Size: 4.92\*4.25\*0.94 inch

Model No. AK-R-54 125\*108\*24 mm