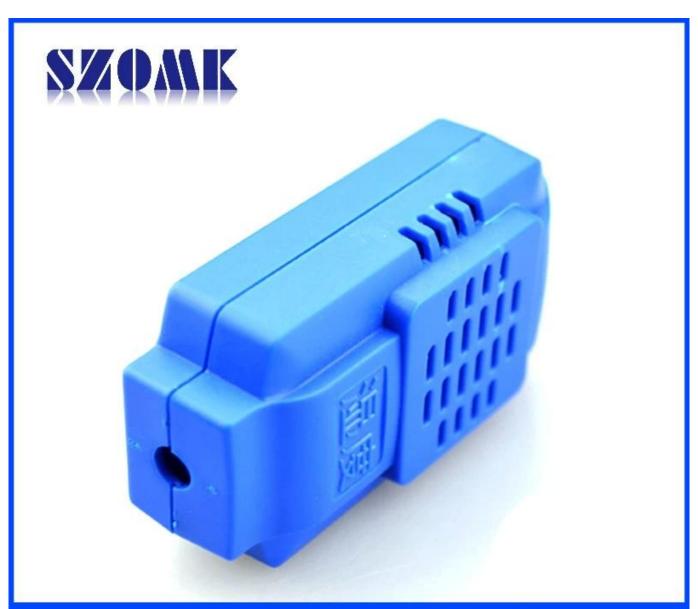

#### Main usage

Desktop instrument box because and focalization geographic disparities to the scope of different names different also used for industrial main junction box, instrument box, electronic housings, etc mainly for indoor and outdoor electric, communication, fire fighting facilities, steel puddling, electronic, power, railway, construction site, stopcocks, airport, guesthouses, large factory, environmental pollution.