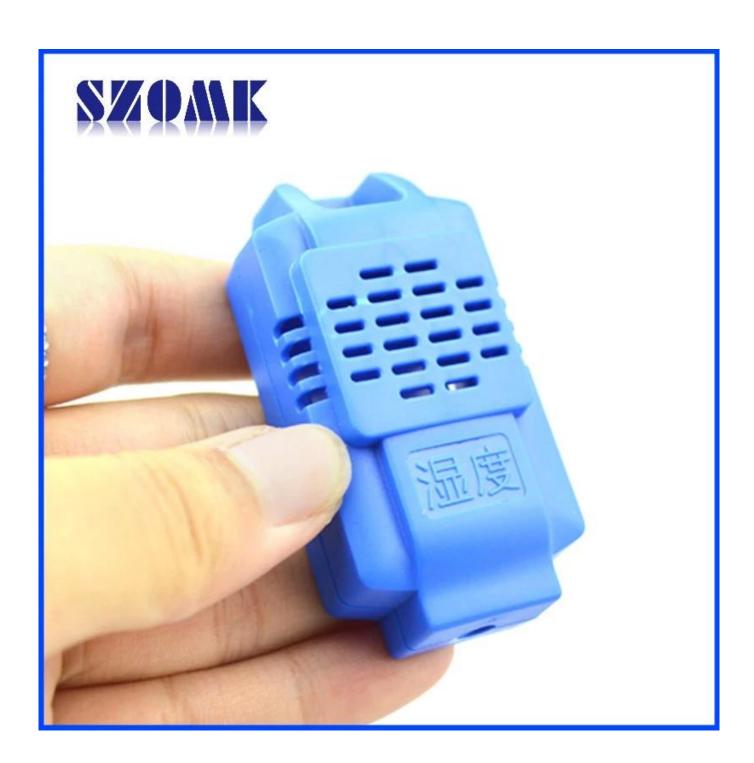

#### Main usage

Desktop instrument box because and focalization geographic disparities to the scope of different names different also used for industrial main junction box, instrument box, electronic housings, etc mainly for indoor and outdoor electric, communication, fire fighting facilities, steel puddling, electronic, power, railway, construction site, stopcocks, airport, guesthouses, large factory, environmental pollution.