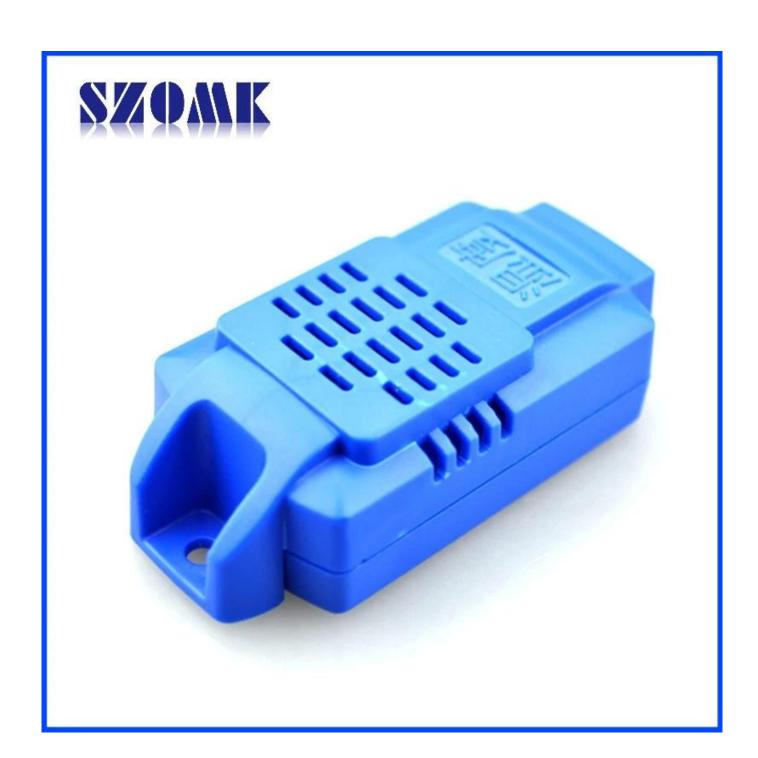

#### Main usage

Desktop instrument box because and focalization geographic disparities to the scope of different names different also used for industrial main junction box, instrument box, electronic housings, etc mainly for indoor and outdoor electric, communication, fire fighting facilities, steel puddling, electronic, power, railway, construction site, stopcocks, airport, guesthouses, large factory, environmental pollution.