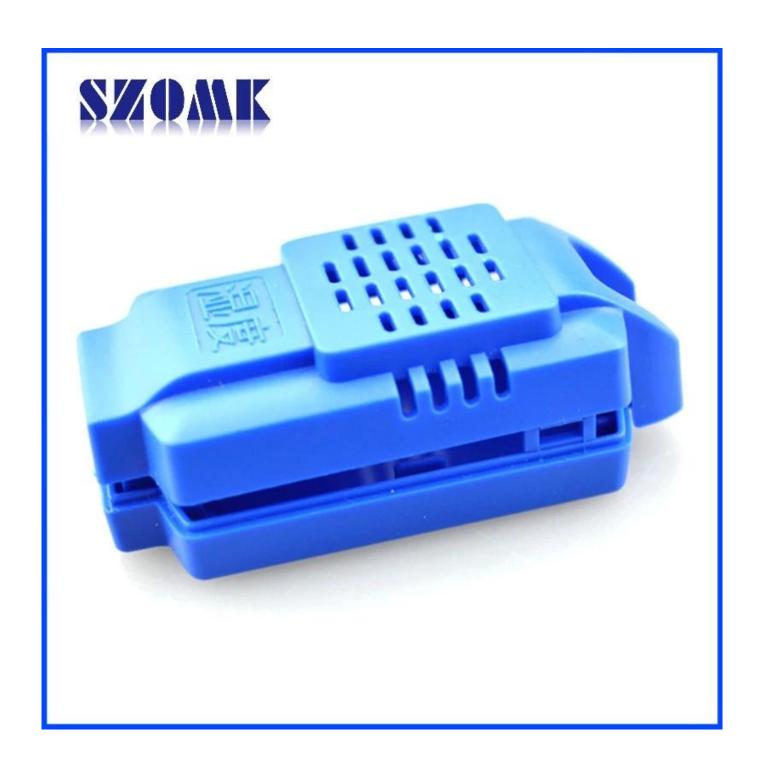

#### Main usage

Desktop instrument box because and focalization geographic disparities to the scope of different names different also used for industrial main junction box, instrument box, electronic housings, etc mainly for indoor and outdoor electric, communication, fire fighting facilities, steel puddling, electronic, power, railway, construction site, stopcocks, airport, guesthouses, large factory, environmental pollution.