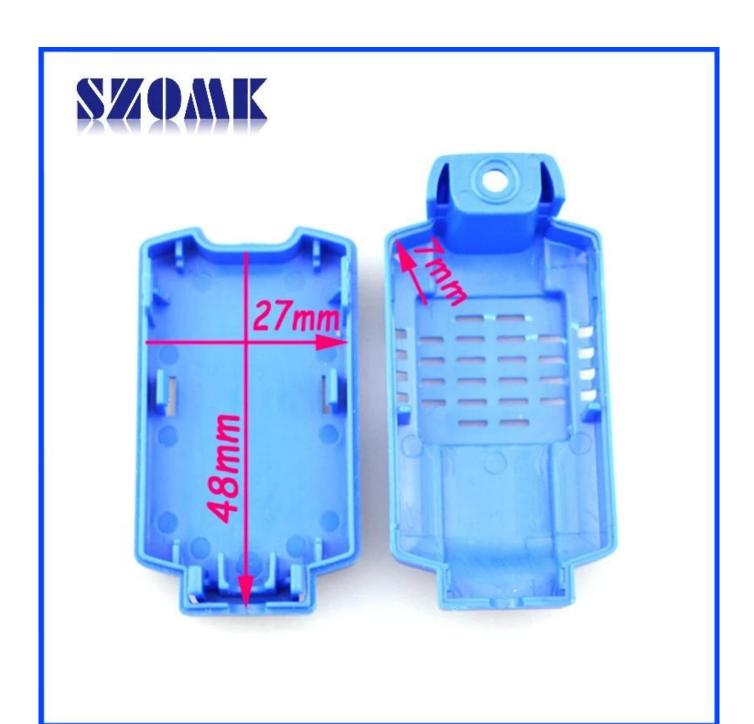

#### **Product characteristics**

1, products with packaging box, independent packing.
2, matching with screw convenient (client).
3, with slip-resistant floor mat.
4, shell have the relative independent panel, to facilitate the relevant client the processing openings.

5, all small packaging bag packing. 6, products material is plastic raw material