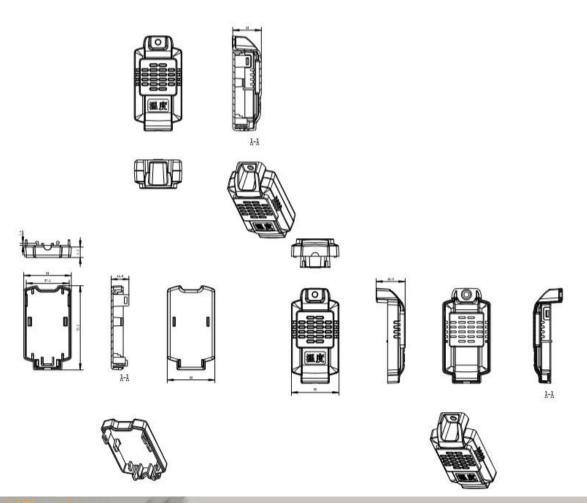

#### Main usage

Desktop instrument box because and focalization geographic disparities to the scope of different names different also used for industrial main junction box, instrument box, electronic housings, etc mainly for indoor and outdoor electric, communication, fire fighting facilities, steel puddling, electronic, power, railway, construction site, stopcocks, airport, guesthouses, large factory, environmental pollution.