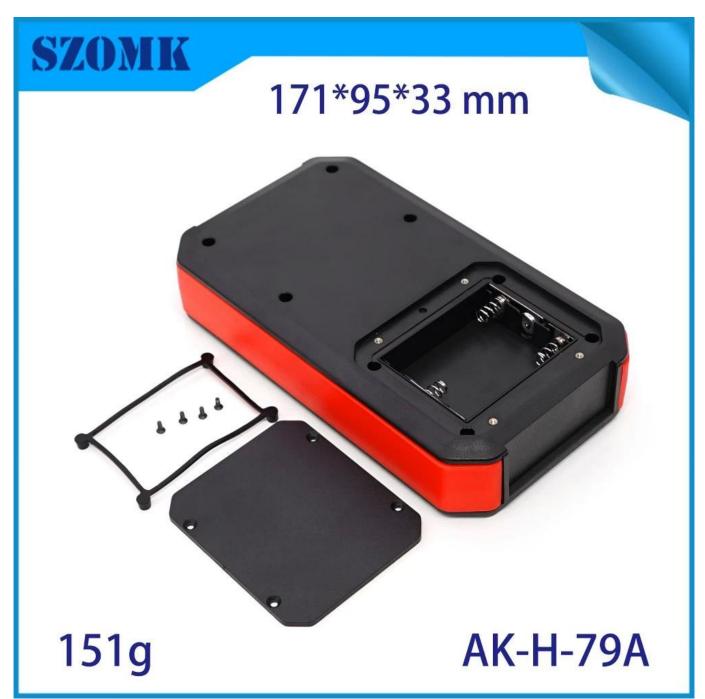

# Szomk waterproof plastic enclosurefor PCB connection with battery holder AK-H-79 171\*95\*33 mm

Advantages of SZOMK housing

- 1. It has strong corrosion resistance, weatherability, corrosion resistance.
- 2. surface may be formed in a variety of colors, and the maximum to meet your needs.
- 3. Have a good strong toughness save your electronics.

# 171\*95\*33 mm

151g

**AK-H-79A** 

# 171\*95\*33 mm

151g

**AK-H-79A** 

**Customized services** 

Cutout

We can do customize

Silicone Seals