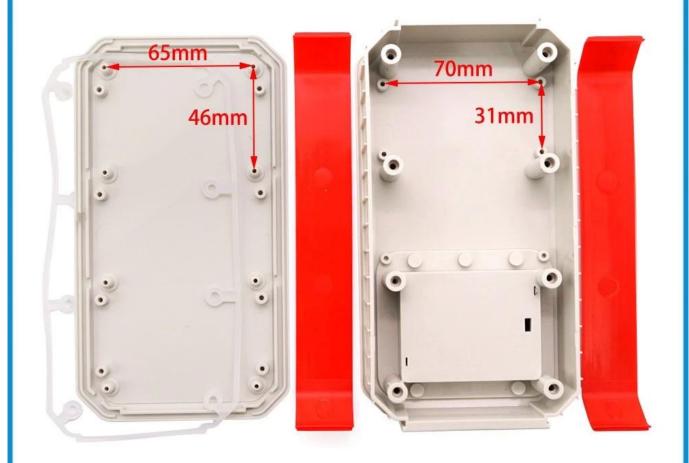

# 171\*95\*33 mm

151g

**AK-H-79A** 

# 171\*95\*33 mm

151g

**AK-H-79A** 

**Customized services** 

Cutout

We can do customize

Silicone Seals