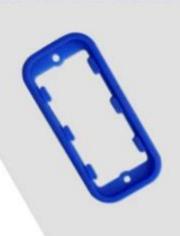

# Szomk waterproof plastic enclosurefor PCB connection with battery holder AK-H-79 171\*95\*33 mm

Advantages of SZOMK housing

- 1. It has strong corrosion resistance, weatherability, corrosion resistance.
- 2. surface may be formed in a variety of colors, and the maximum to meet your needs.
- 3. Have a good strong toughness save your electronics.

# 171\*95\*33 mm

151g

**AK-H-79A** 