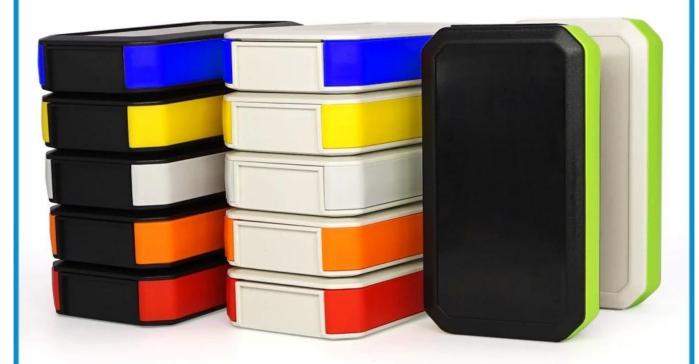

# Szomk waterproof plastic enclosurefor PCB connection with battery holder AK-H-79 171\*95\*33 mm

Advantages of SZOMK housing

- 1. It has strong corrosion resistance, weatherability, corrosion resistance.
- 2. surface may be formed in a variety of colors, and the maximum to meet your needs.
- 3. Have a good strong toughness save your electronics.