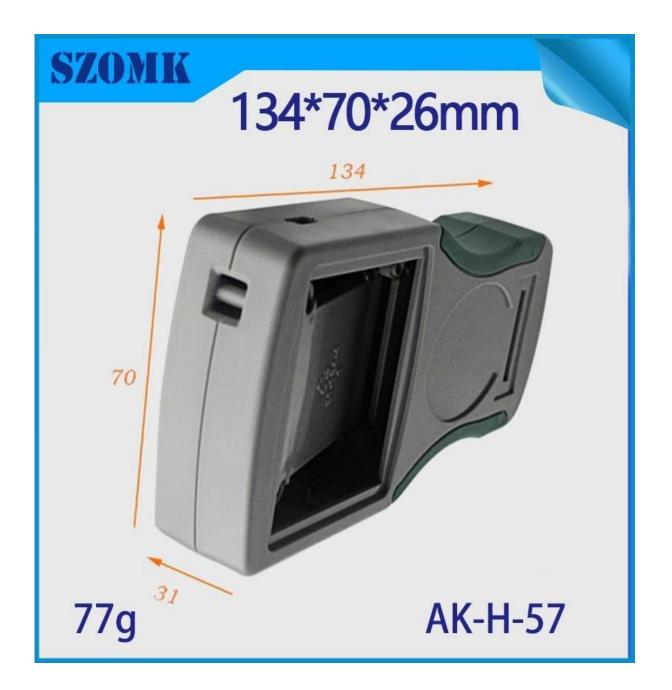

of non-standard housing

- 1. It has a strong resistance to abrasion, to atmospheric agents, to corrosion.
- 2. It can be formed on the surface of a variety of colors to maximize your needs.
- 3. Having a strong hardness, your electronic components can be well protected.