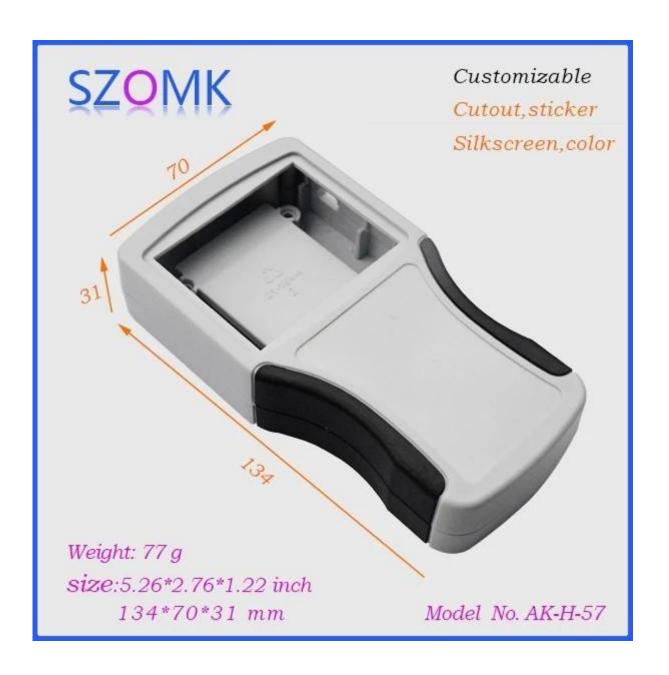

of non-standard housing

- 1. It has a strong resistance to abrasion, to atmospheric agents, to corrosion.
- 2. It can be formed on the surface of a variety of colors to maximize your needs.
- 3. Having a strong hardness, your electronic components can be well protected.