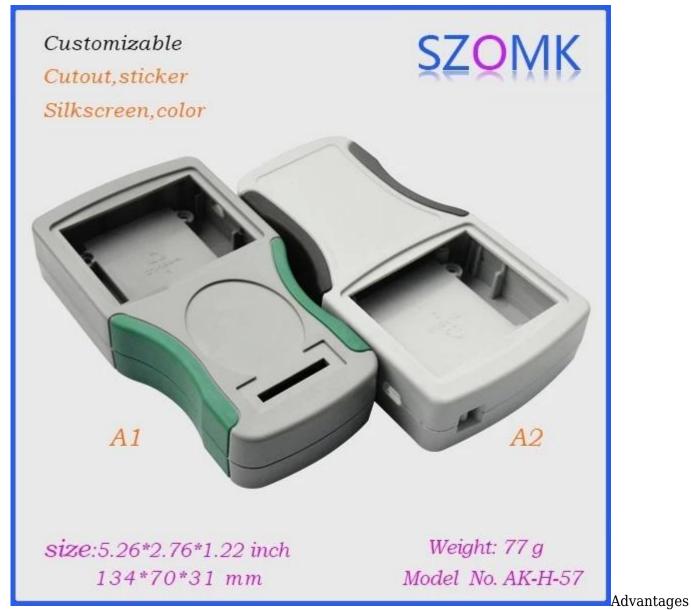

of non-standard housing

- 1. It has a strong resistance to abrasion, to atmospheric agents, to corrosion.
- 2. It can be formed on the surface of a variety of colors to maximize your needs.
- 3. Having a strong hardness, your electronic components can be well protected.

## What can we do for you

- 1 Drilling, drilling, etc. Welcome to provide customized designs.
- 2 Powder coating, Brush, Polishing, Serigraphy, Laser engraving, Adhesive, Engraving, Acrylic sheet.
- 3 short lead time, normally 3-5 days after payment (according to the quantity)
- 4 quick answers for your request