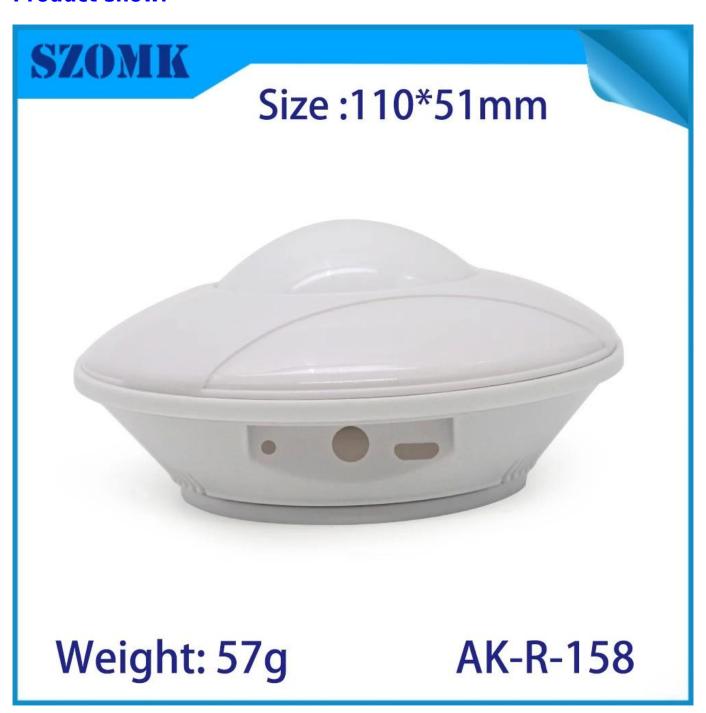

## **Product show:**

# **Product Specifications:**

| Туре         | Access control plastic enclosure |
|--------------|----------------------------------|
| Model number | AK-R-158                         |
| Size         | 110*51mm                         |

| Weight     | 57g                                 |
|------------|-------------------------------------|
| Body color | white                               |
| Side color | white                               |
| Material   | ABS plastic                         |
| Drawing    | 3D/CAD/PDF                          |
| Benefit    | Can make samll order DIY customized |