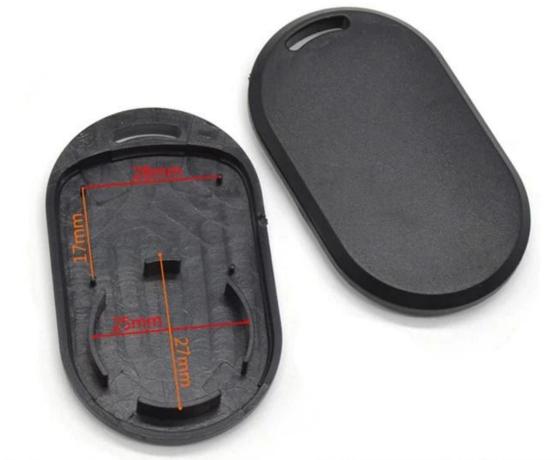

## Enclosure Manufacturer www.chinaenclosure.com

Customizable cutout, sticker silkscreen, color

Weight: 8g Size: 2.36\*1.26\*0.35 inch Model No.AK-R-141 60\*32\*9 mm

Advantages of Access Control enclosure