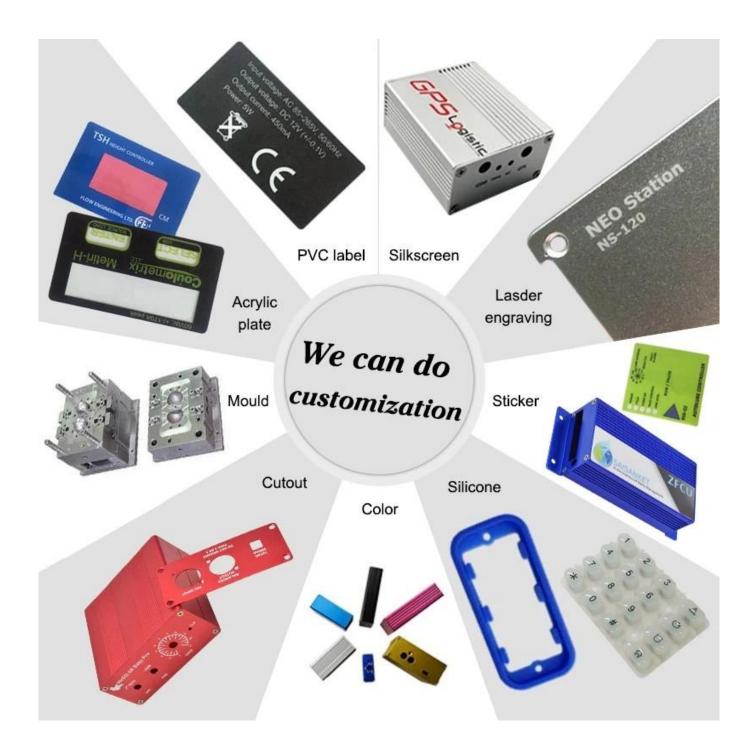

## Enclosure Manufacturer www.chinaenclosure.com

Customizable cutout, sticker silkscreen, color

Weight: 8g Size: 2.36\*1.26\*0.35 inch Model No.AK-R-141 60\*32\*9 mm

Advantages of Access Control enclosure

1)Easy and safe to use

2)High moisture resistance and excellent mechanical protection

3) Here are the different size in the same style as following for your reference

What we can do for you

1Drilling,Punching ,etc.Welcome to provide drawings custom.

2 Powder Coating ,Brush, Polish,Silkscreen,Laser Carve, Sticker,Engraving,Acrylic Sheet.

- 3 Short lead time, normally 3-5 days after payment( according to quantity)
- 4 Prompt response for your inquiry