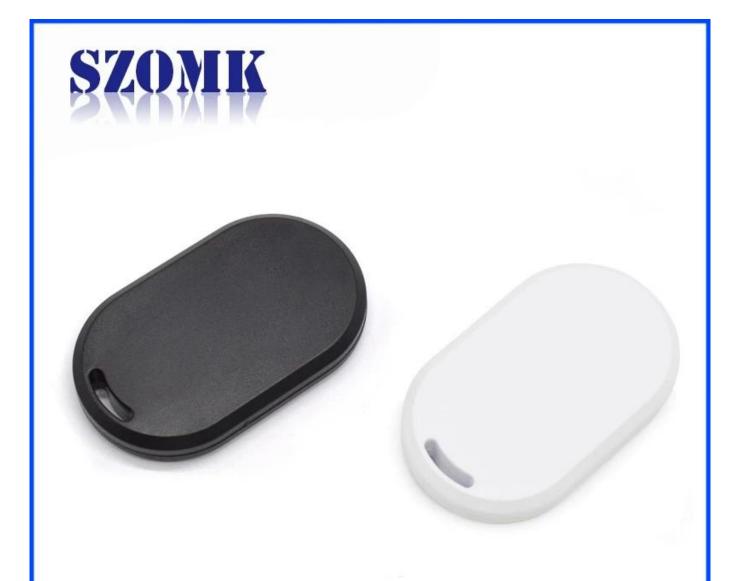

## Enclosure Manufacturer www.chinaenclosure.com

Customizable cutout, sticker silkscreen, color

Weight: 8g Size: 2.36\*1.26\*0.35 inch Model No.AK-R-141 60\*32\*9 mm

Advantages of Access Control enclosure

1)Easy and safe to use

2)High moisture resistance and excellent mechanical protection

3) Here are the different size in the same style as following for your reference

What we can do for you

1Drilling,Punching ,etc.Welcome to provide drawings custom.