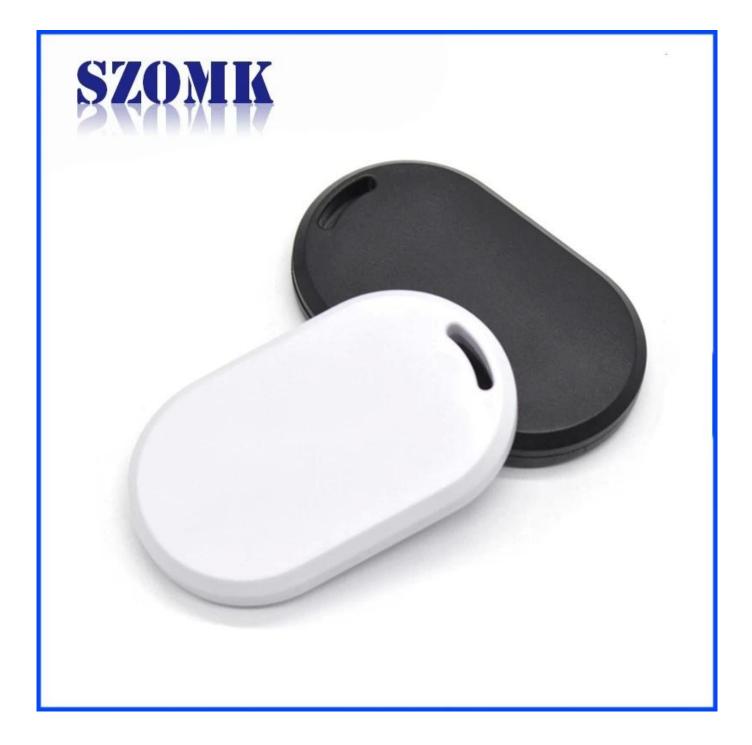

## Enclosure Manufacturer www.chinaenclosure.com

Customizable cutout, sticker silkscreen, color

Weight: 8g Size: 2.36\*1.26\*0.35 inch Model No.AK-R-141 60\*32\*9 mm

Advantages of Access Control enclosure

1)Easy and safe to use

2)High moisture resistance and excellent mechanical protection

3) Here are the different size in the same style as following for your reference

What we can do for you

1Drilling,Punching ,etc.Welcome to provide drawings custom.