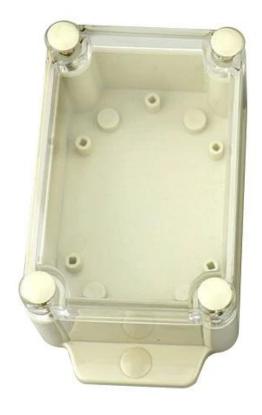

## Here are more pictures for electrical box :

Epitheca (1PCS) Material:ABS Color:Light Grey(FS20412) Color:Light Grey(FS20412)

Hypotheca (1PCS) Material:ABS

Gasket (1PCS) Material:Rubber

Copper Nut(6PCS) Material:Copper Standard:M4\*10 Color.Copper