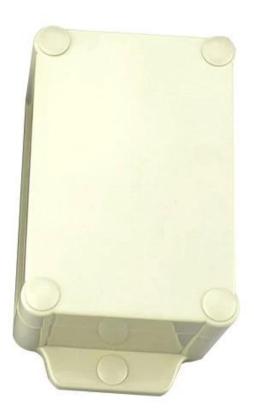

## Here are more pictures for electrical box :

Epitheca (1PCS) Material:ABS Color:Light Grey(FS20412) Color:Light Grey(FS20412)

Hypotheca (1PCS) Material:ABS

Gasket (1PCS) Material:Rubber

Copper Nut(6PCS) Material:Copper Standard:M4\*10 Color.Copper