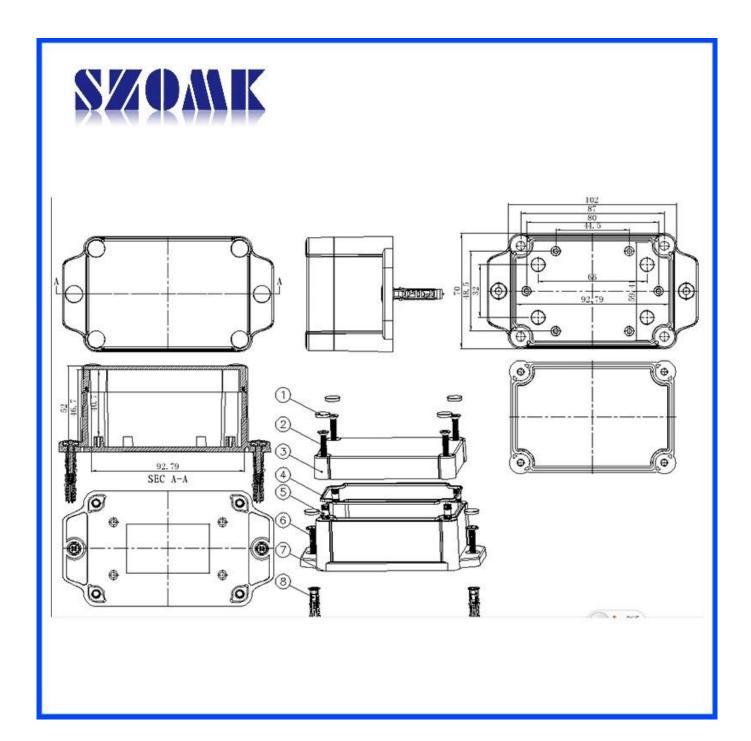

## Here are more pictures for electrical box :

Epitheca (1PCS) Material:ABS Color:Light Grey(FS20412) Color:Light Grey(FS20412)

Hypotheca (1PCS) Material:ABS

Gasket (1PCS) Material:Rubber

Copper Nut(6PCS) Material:Copper Standard:M4\*10 Color.Copper

Grub Screw(6PCS) Material:Stainless Steel Standard:M4\*25

Screw Lid(6PCS) Material:ABS Color: Light Grey(FS20412)

Self-Tapping Screw(4PCS) Material:Iron Standard: M4\*30

Wall Nail(4PCS) Material:PP Color:Light Grey(CM906)