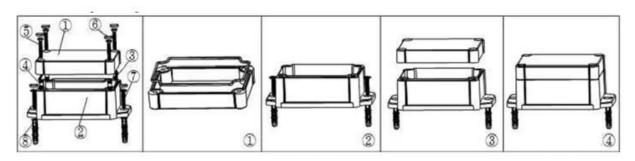

## Here are more pictures for electrical box :

Epitheca (1PCS) Material:ABS Color:Light Grey(FS20412) Color:Light Grey(FS20412)

Hypotheca (1PCS) Material:ABS

Gasket (1PCS) Material:Rubber

Copper Nut(6PCS) Material:Copper Standard:M4\*10 Color.Copper