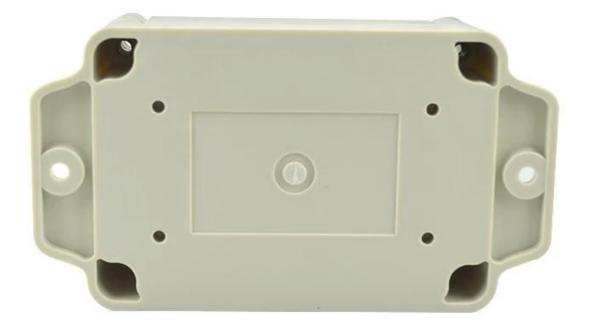

## Here are more pictures for electrical box :

Epitheca (1PCS) Material:ABS Color:Light Grey(FS20412) Color:Light Grey(FS20412)

Hypotheca (1PCS) Material:ABS

Gasket (1PCS) Material:Rubber

Copper Nut(6PCS) Material:Copper Standard:M4\*10 Color.Copper