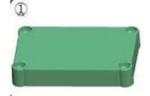

## Here are more pictures for electrical box :

Epitheca (1PCS) Material:ABS Color:Light Grey(FS20412) Color:Light Grey(FS20412)

Hypotheca (1PCS) Material:ABS

Gasket (1PCS) Material:Rubber

Copper Nut(6PCS) Material:Copper Standard:M4\*10 Color.Copper