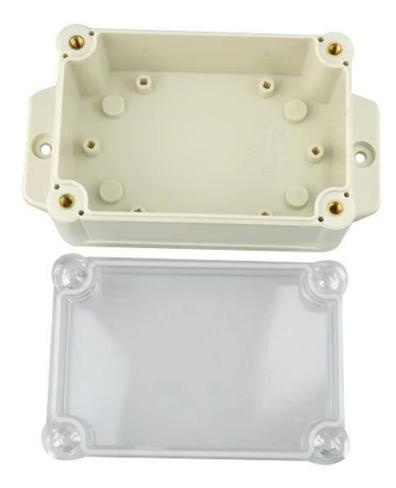

## Here are more pictures for electrical box :

Epitheca (1PCS) Material:ABS Color:Light Grey(FS20412) Color:Light Grey(FS20412)

Hypotheca (1PCS) Material:ABS

Gasket (1PCS) Material:Rubber

Copper Nut(6PCS) Material:Copper Standard:M4\*10 Color.Copper