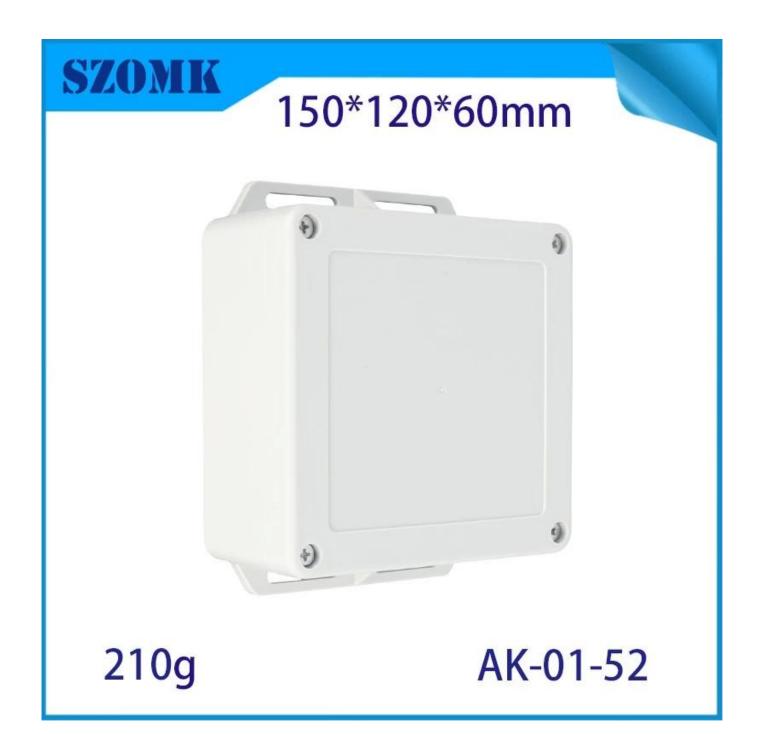

**Quote details**ABS Plastic Enclosure Waterproof Plastic Project Box Electronic Case For PCB Design Junction Box





# **SZOMK**

## 150\*120\*60mm





210g

AK-01-52







# Advantages of ABS Plastic Enclosure Waterproof Plastic Project Box Electronic Case For PCB Design Junction Box

Has a strong wear resistance, weatherability, corrosion resistance.

- 2. Can form a variety of colors on the surface, to meet your requirements to the maximum.
- 3. Has a very strong hardness, can be a good protection of your electronic products.

#### What can we do for you?

One-time drilling, punching and so on. Welcome to provide custom drawings.

- 2 powder coating, brush, polish, silk screen, laser engraving, sticker, engraving, acrylic film.
- 3 delivery time is short, usually 3-5 days after payment (by quantity)
- 4 your quick reply to the inquiry

#### **Customized service**







Cutout

We can do customize

Silicone Seals







## Campany information



####