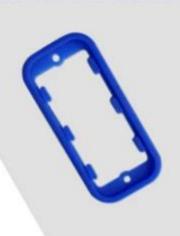

**Quote details**ABS Plastic Enclosure Waterproof Plastic Project Box Electronic Case For PCB Design Junction Box

## 150\*120\*60mm

210g

AK-01-52

# Advantages of ABS Plastic Enclosure Waterproof Plastic Project Box Electronic Case For PCB Design Junction Box

Has a strong wear resistance, weatherability, corrosion resistance.

- 2. Can form a variety of colors on the surface, to meet your requirements to the maximum.
- 3. Has a very strong hardness, can be a good protection of your electronic products.