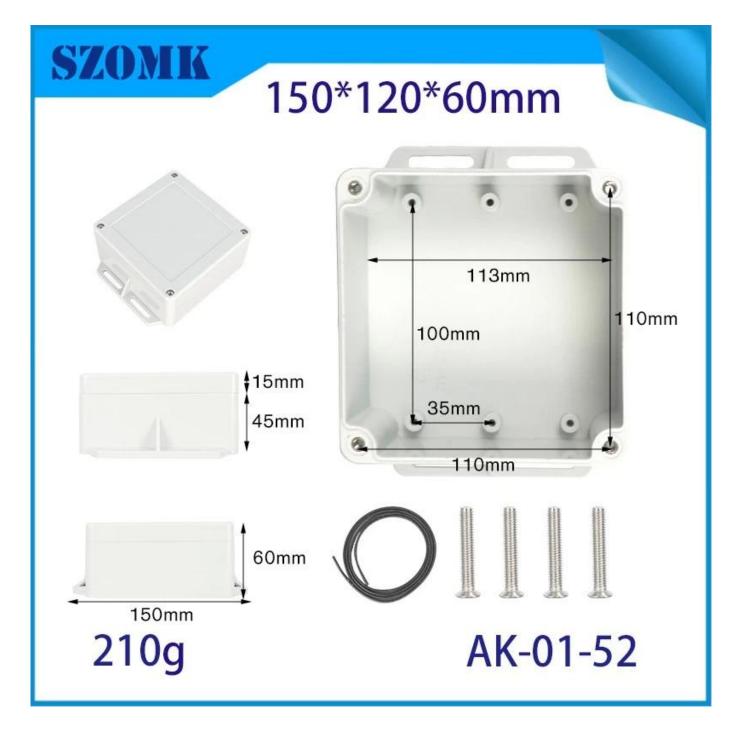

**Quote details**ABS Plastic Enclosure Waterproof Plastic Project Box Electronic Case For PCB Design Junction Box





# **SZOMK**

## 150\*120\*60mm





210g

AK-01-52







# Advantages of ABS Plastic Enclosure Waterproof Plastic Project Box Electronic Case For PCB Design Junction Box

Has a strong wear resistance, weatherability, corrosion resistance.

- 2. Can form a variety of colors on the surface, to meet your requirements to the maximum.
- 3. Has a very strong hardness, can be a good protection of your electronic products.

#### What can we do for you?

One-time drilling, punching and so on. Welcome to provide custom drawings.

- 2 powder coating, brush, polish, silk screen, laser engraving, sticker, engraving, acrylic film.
- 3 delivery time is short, usually 3-5 days after payment (by quantity)
- 4 your quick reply to the inquiry

#### **Customized service**







Cutout

We can do customize

Silicone Seals







## Campany information



#### She