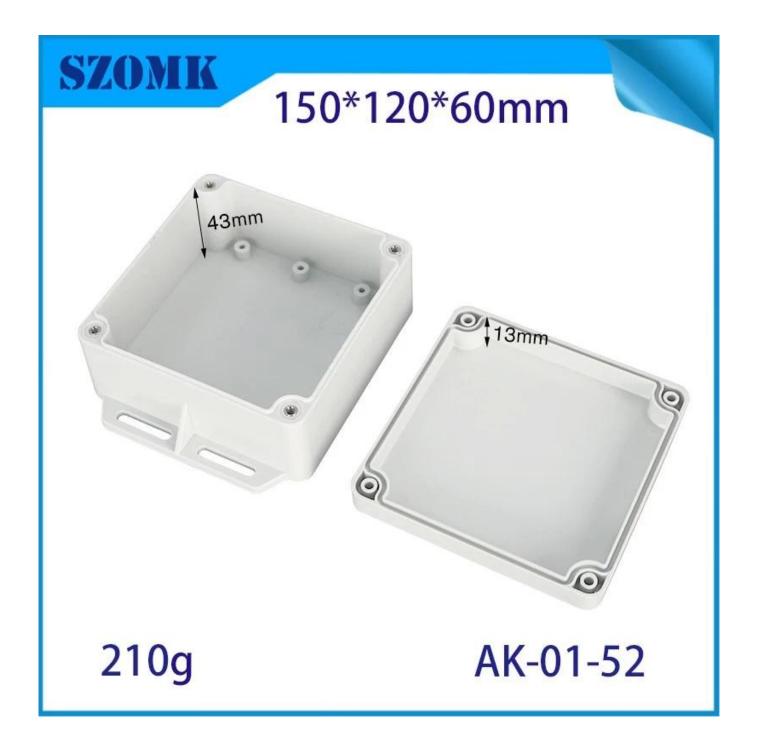

**Quote details**ABS Plastic Enclosure Waterproof Plastic Project Box Electronic Case For PCB Design Junction Box





# **SZOMK**

## 150\*120\*60mm





210g

AK-01-52







# Advantages of ABS Plastic Enclosure Waterproof Plastic Project Box Electronic Case For PCB Design Junction Box

Has a strong wear resistance, weatherability, corrosion resistance.

- 2. Can form a variety of colors on the surface, to meet your requirements to the maximum.
- 3. Has a very strong hardness, can be a good protection of your electronic products.

#### What can we do for you?

One-time drilling, punching and so on. Welcome to provide custom drawings.

- 2 powder coating, brush, polish, silk screen, laser engraving, sticker, engraving, acrylic film.
- 3 delivery time is short, usually 3-5 days after payment (by quantity)
- 4 your quick reply to the inquiry

#### **Customized service**







Cutout

We can do customize