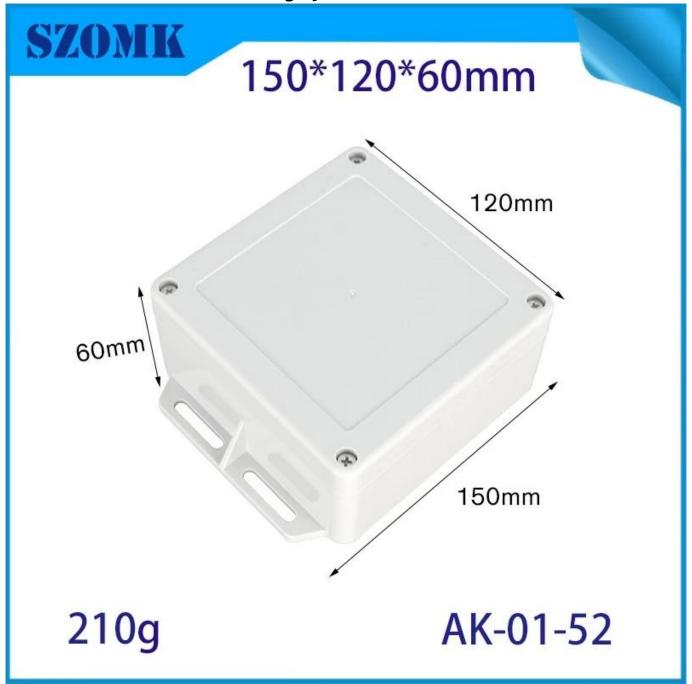

**Quote details**ABS Plastic Enclosure Waterproof Plastic Project Box Electronic Case For PCB Design Junction Box





# **SZOMK**

## 150\*120\*60mm





210g

AK-01-52







# Advantages of ABS Plastic Enclosure Waterproof Plastic Project Box Electronic Case For PCB Design Junction Box

Has a strong wear resistance, weatherability, corrosion resistance.

- 2. Can form a variety of colors on the surface, to meet your requirements to the maximum.
- 3. Has a very strong hardness, can be a good protection of your electronic products.

#### What can we do for you?

One-time drilling, punching and so on. Welcome to provide custom drawings.

- 2 powder coating, brush, polish, silk screen, laser engraving, sticker, engraving, acrylic film.
- 3 delivery time is short, usually 3-5 days after payment (by quantity)
- 4 your quick reply to the inquiry

#### **Customized service**







Cutout

We can do customi