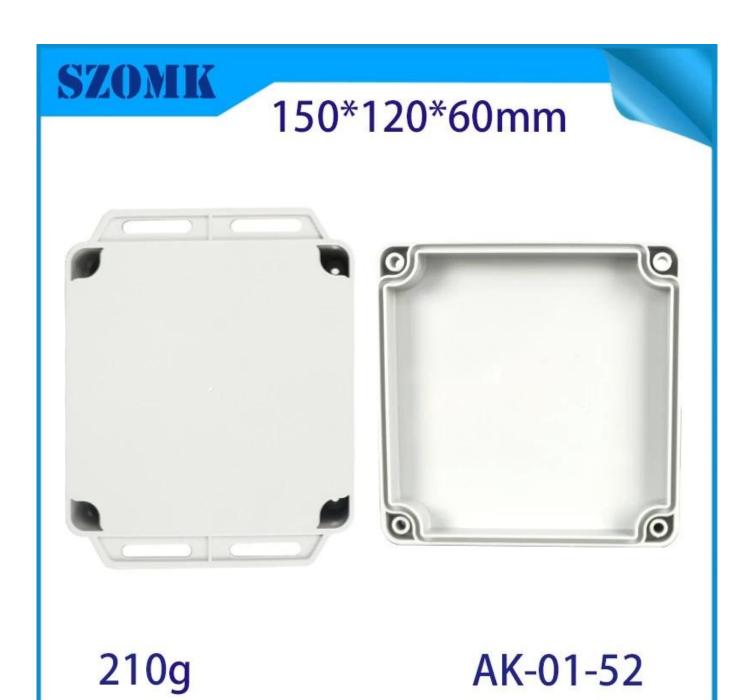

**Quote details**ABS Plastic Enclosure Waterproof Plastic Project Box Electronic Case For PCB Design Junction Box





# **SZOMK**

## 150\*120\*60mm





210g

AK-01-52







# Advantages of ABS Plastic Enclosure Waterproof Plastic Project Box Electronic Case For PCB Design Junction Box

Has a strong wear resistance, weatherability, corrosion resistance.

- 2. Can form a variety of colors on the surface, to meet your requirements to the maximum.
- 3. Has a very strong hardness, can be a good protection of your electronic products.

#### What can we do for you?

One-time drilling, punching and so on. Welcome to provide custom drawings.

- 2 powder coating, brush, polish, silk screen, laser engraving, sticker, engraving, acrylic film.
- 3 delivery time is short, usually 3-5 days after payment (by quantity)
- 4 your quick reply to the inquiry

#### **Customized service**







Cutout

We can do customize

Silicone Seals







## Campany information



#### S