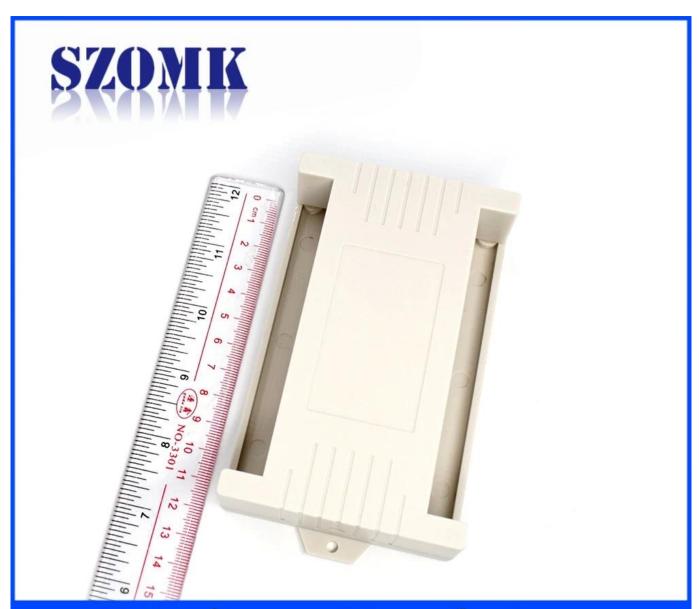

mplifiers, Medical and wellness devices, test and measurement equipment, industrial control, peripheral devices and interfaces, switch boxes.

#### Advantages of plastic din rail PLC project enclosure

- 1. Has a strong resistance to abrasion, weathering, corrosion.
- 2. Can be formed on the surface of a variety of colors, to maximize fit your requirements.
- 3. Have a strong hardness, can be well protected your electronics.

#### What we can do for you

- 1Drilling, Punching , etc. Welcome to provide drawings custom.
- 2 Powder Coating ,Brush, Polish,Silkscreen,Laser Carve, Sticker,Engraving,Acrylic Sheet.
- 3 Short lead time, normally 3-5 days after payment( according to quantity)
- 4 Prompt response for your inquiry

#### Detailed pictures of plastic din rail PLC project enclosure box



## Enclosure Manufacturer

www.chinaenclosure.com



#### Other customization



**Packing and shipping methods** 

# SAOWK

### Our packaging

Plastic foam packaging





Metal shell packaging

Plastic box packaging



### Packaging & Shipping



#### **Contact us**





jamila@szomk.com.cn



szomk-004



86-755-83222882 86-18684887280



2804842423



86-18684887280



616Room,505 Building ,Shangbu industry, Hangtian road ,Futian district ,Shenzhen, China,518031