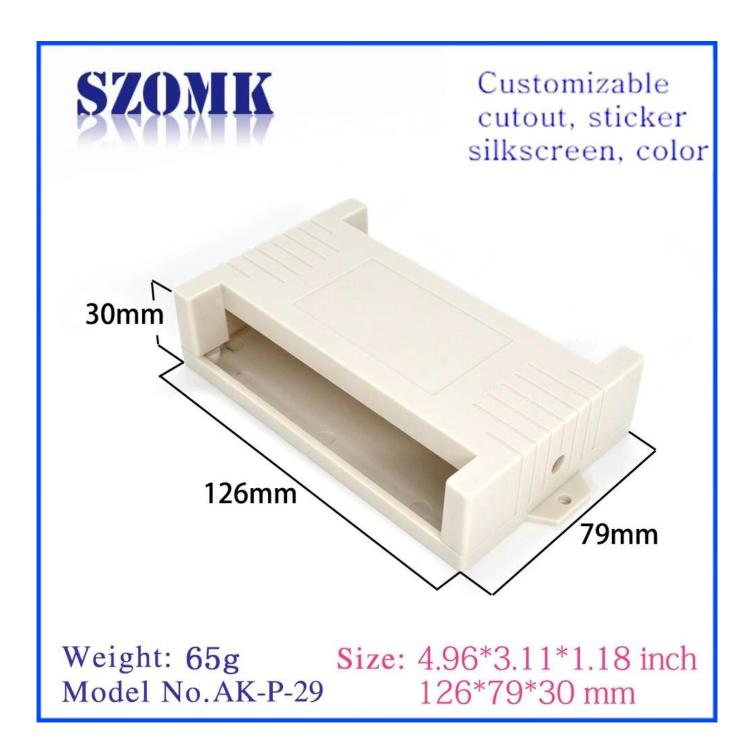

surement equipment, industrial control, peripheral devices and interfaces, switch boxes.

#### Advantages of plastic din rail PLC project enclosure

- 1. Has a strong resistance to abrasion, weathering, corrosion.
- 2. Can be formed on the surface of a variety of colors, to maximize fit your requirements.
- 3. Have a strong hardness, can be well protected your electronics.

#### What we can do for you

- 1Drilling, Punching , etc. Welcome to provide drawings custom.
- 2 Powder Coating ,Brush, Polish,Silkscreen,Laser Carve, Sticker,Engraving,Acrylic Sheet.
- 3 Short lead time, normally 3-5 days after payment( according to quantity)
- 4 Prompt response for your inquiry

#### Detailed pictures of plastic din rail PLC project enclosure box



## Enclosure Manufacturer

www.chinaenclosure.com



#### Other customization



**Packing and shipping methods** 

# SAOWK

### Our packaging

Plastic foam packaging





Metal shell packaging

Plastic box packaging



### Packaging & Shipping



#### **Contact us**





jamila@szomk.com.cn



szomk-004



86-755-83222882 86-18684887280



2804842423



86-18684887280



616Room,505 Building ,Shangbu industry, Hangtian road ,Futian district ,Shenzhen, China,518031