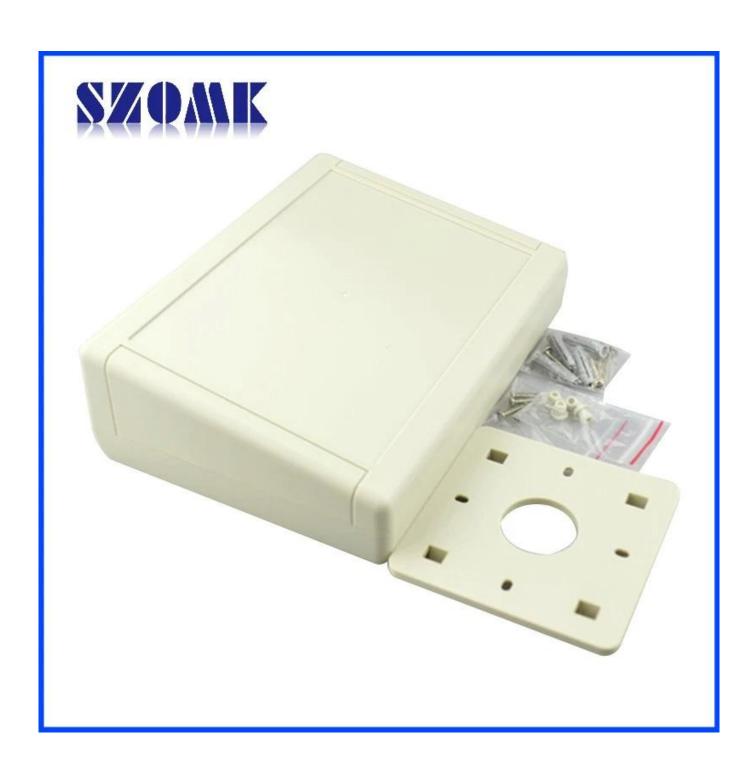

### **Features:**

- 1, the product has a separate boxes and cartons.
- 2, the wall and the shell wall screw, the decorative sheet (grinding screw position).
- 3, with a simple (client) to match the screw
- 4, all of pouch packaging.
- 5, the product is made of a plastic material
- 6, respectively, according to their needs and drilling.