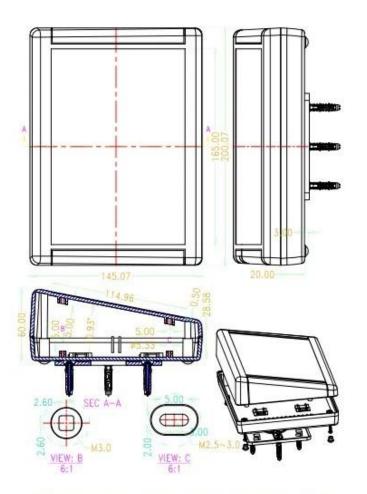

## BMW 50002

SHENZHEN OKM ELECTRONICS CO.,LTD is now one of the largest suppliers of all kinds of plastic and metallic enclosures in different fields of electronic, electrical, communication, medi-cal, industrial and research projects purposes, We have more than 1000 moulds, and we can do cutout, silkscreen, label, sticker, laser carve and creat a new mould for you In today's industrial world and with the rapid development of all indus-tres, the need of these prodrcts is sensed more than ever. meet these needs and help you to reach your ideals.