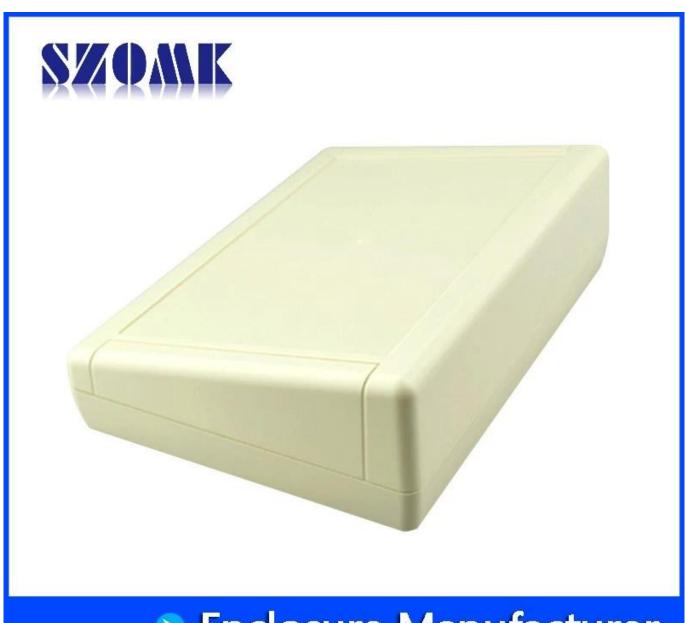

## Main purpose:

In the wall-mounted meter boxes and geographical differences in the different names are used for different industrial main junction boxes, meter boxes, electronic products, such as Shell, is mainly used for indoor and outdoor electrical, communications, fire fighting equipment, iron, electronics, electricity, railways, construction sites, cocks, airports, hotels, large factories, pollution range.