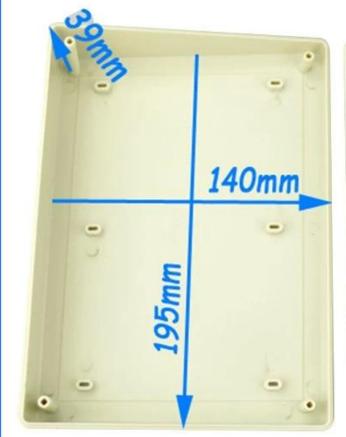

### **Features:**

- 1, the product has a separate boxes and cartons.
- 2, the wall and the shell wall screw, the decorative sheet (grinding screw position).
- 3, with a simple (client) to match the screw
- 4, all of pouch packaging.
- 5, the product is made of a plastic material
- 6, respectively, according to their needs and drilling.