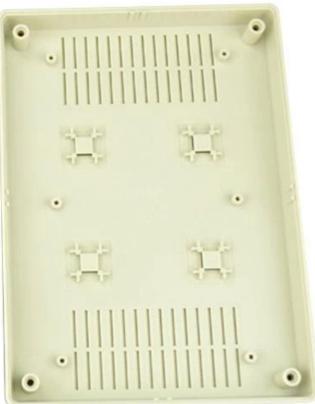

### **Features:**

- 1, the product has a separate boxes and cartons.
- 2, the wall and the shell wall screw, the decorative sheet (grinding screw position).
- 3, with a simple (client) to match the screw
- 4, all of pouch packaging.
- 5, the product is made of a plastic material
- 6, respectively, according to their needs and drilling.