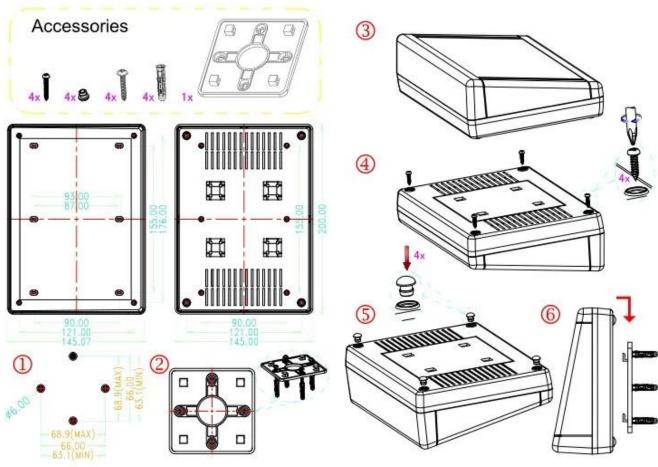

### **Features:**

- 1, the product has a separate boxes and cartons.
- 2, the wall and the shell wall screw, the decorative sheet (grinding screw position).
- 3, with a simple (client) to match the screw
- 4, all of pouch packaging.
- 5, the product is made of a plastic material
- 6, respectively, according to their needs and drilling.

## Main purpose:

In the wall-mounted meter boxes and geographical differences in the different names are used for different industrial main junction boxes, meter boxes, electronic products, such as Shell, is mainly used for indoor and outdoor electrical, communications, fire fighting equipment, iron, electronics, electricity, railways, construction sites, cocks, airports, hotels, large factories, pollution range.