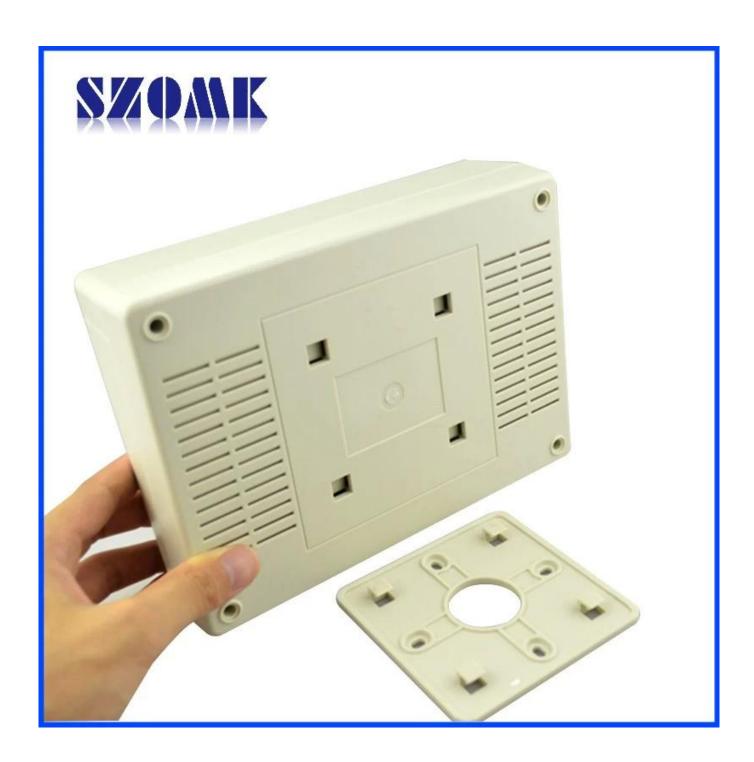

### **Features:**

- 1, the product has a separate boxes and cartons.
- 2, the wall and the shell wall screw, the decorative sheet (grinding screw position).
- 3, with a simple (client) to match the screw
- 4, all of pouch packaging.
- 5, the product is made of a plastic material
- 6, respectively, according to their needs and drilling.