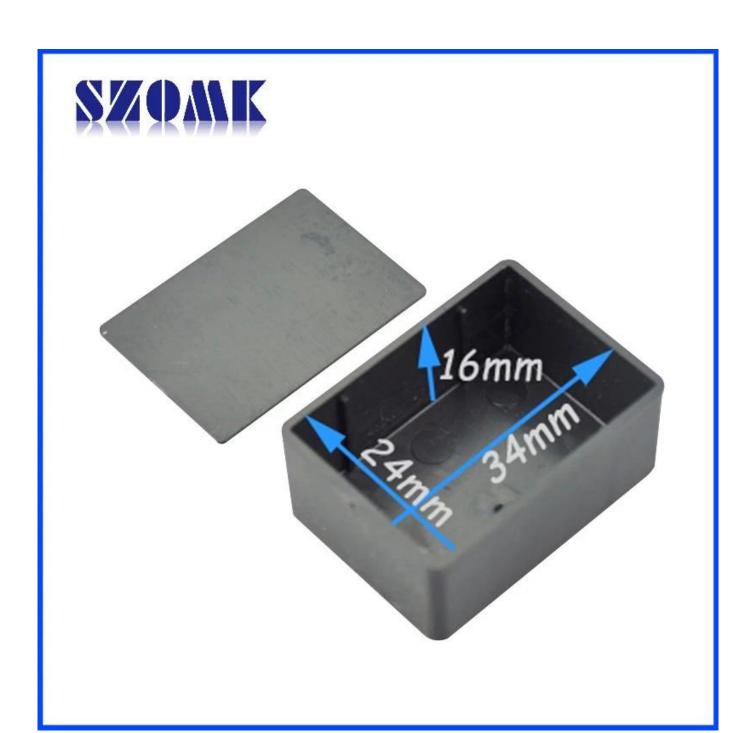

## **Features:**

- 1, the product has a separate boxes and cartons.
- 2, the wall and the shell wall screw, the decorative sheet (grinding screw position).
- 3, with a simple (client) to match the screw
- 4, all of pouch packaging.
- 5, the product is made of a plastic material
- 6, respectively, according to their needs and drilling.