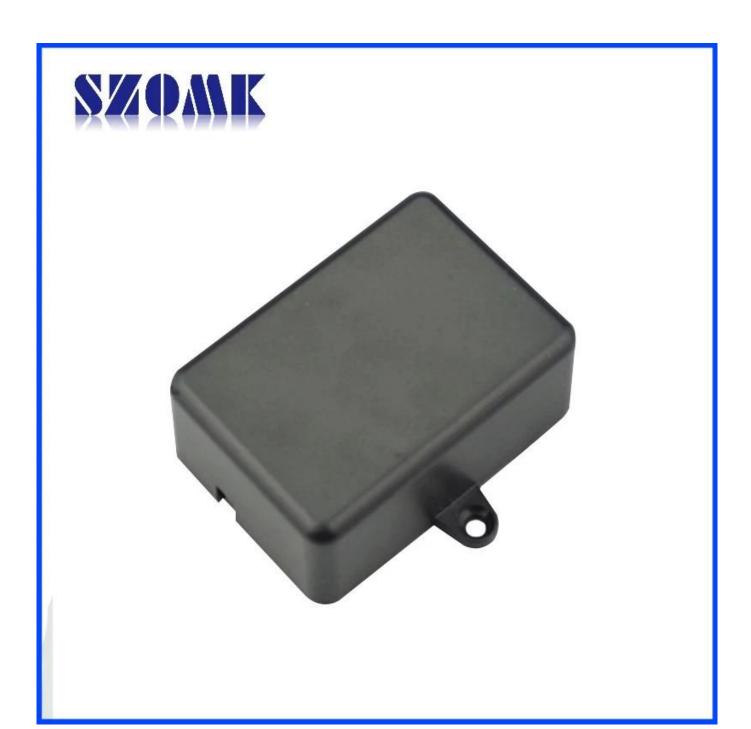

## Main purpose:

In the wall-mounted meter boxes and geographical differences in the different names are used for different industrial main junction boxes, meter boxes, electronic products, such as Shell, is mainly used for indoor and outdoor electrical, communications, fire fighting equipment, iron, electronics, electricity, railways, construction sites, cocks, airports, hotels, large factories, pollution range.