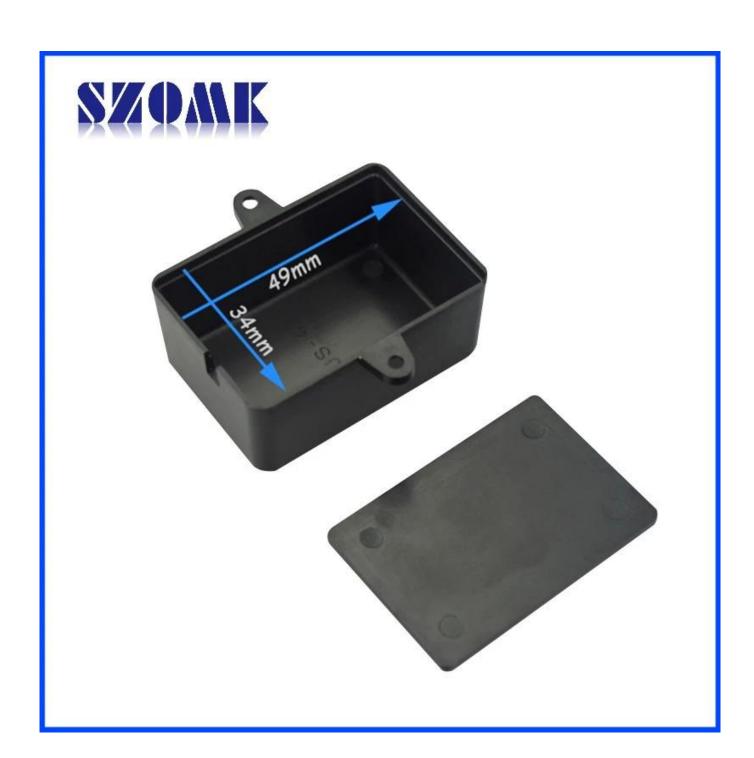

## **Features:**

- 1, the product has a separate boxes and cartons.
- 2, the wall and the shell wall screw, the decorative sheet (grinding screw position).
- 3, with a simple (client) to match the screw
- 4, all of pouch packaging.
- 5, the product is made of a plastic material
- 6, respectively, according to their needs and drilling.