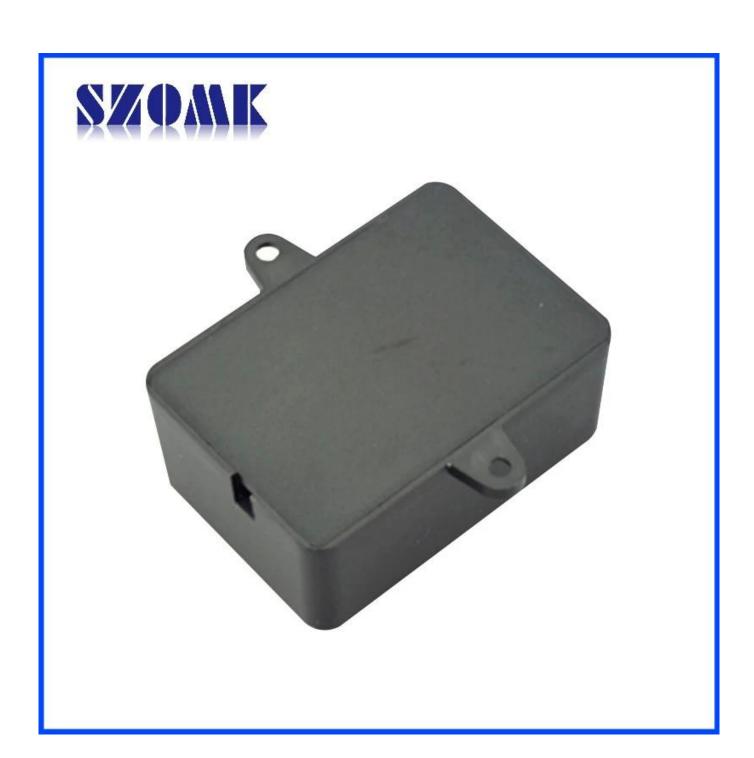

## Main purpose:

In the wall-mounted meter boxes and geographical differences in the different names are used for different industrial main junction boxes, meter boxes, electronic products, such as Shell, is mainly used for indoor and outdoor electrical, communications, fire fighting equipment, iron, electronics, electricity, railways, construction sites, cocks, airports, hotels, large factories, pollution range.