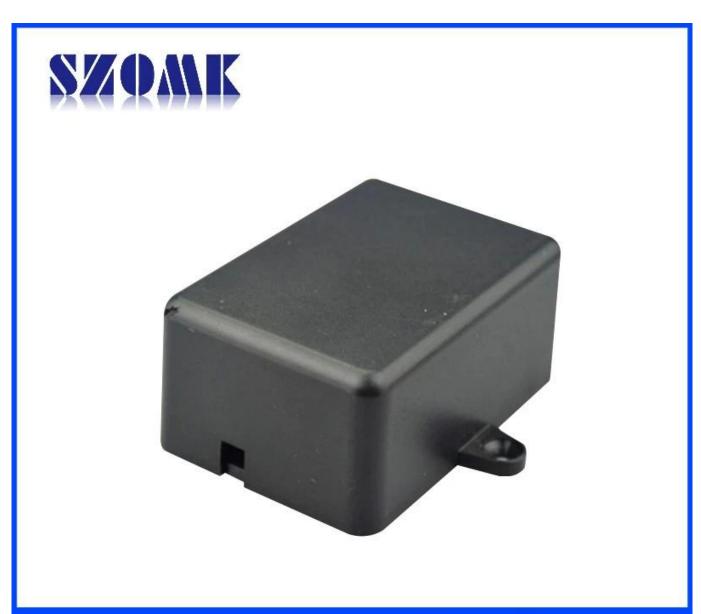

## Main purpose:

In the wall-mounted meter boxes and geographical differences in the different names are used for different industrial main junction boxes, meter boxes, electronic products, such as Shell, is mainly used for indoor and outdoor electrical, communications, fire fighting equipment, iron, electronics, electricity, railways, construction sites, cocks, airports, hotels, large factories, pollution range.