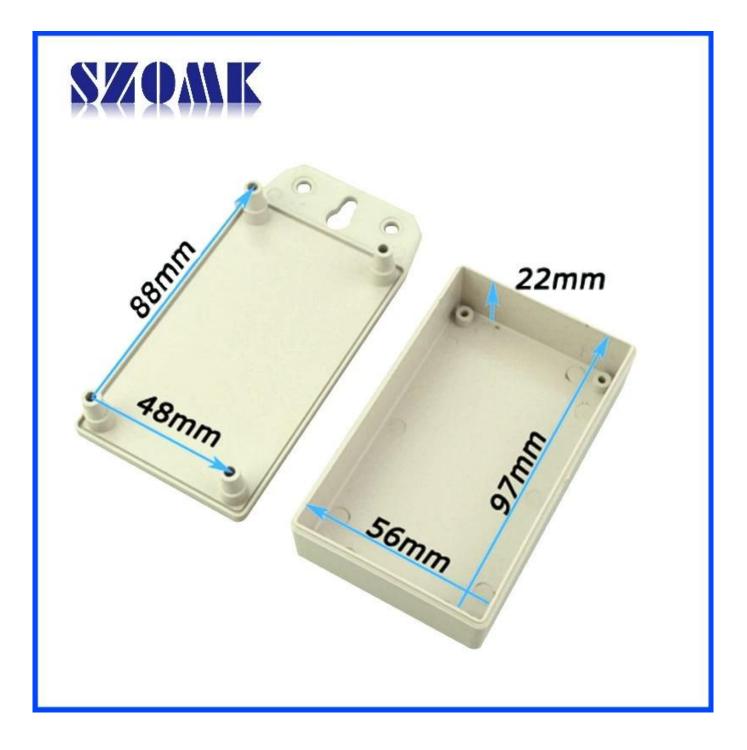

## **Features:**

1, the product has a separate boxes and cartons.

2, the wall and the shell wall screw, the decorative sheet (grinding screw position).

- 3, with a simple (client) to match the screw
- 4, all of pouch packaging.
- 5, the product is made of a plastic material
- 6, respectively, according to their needs and drilling.