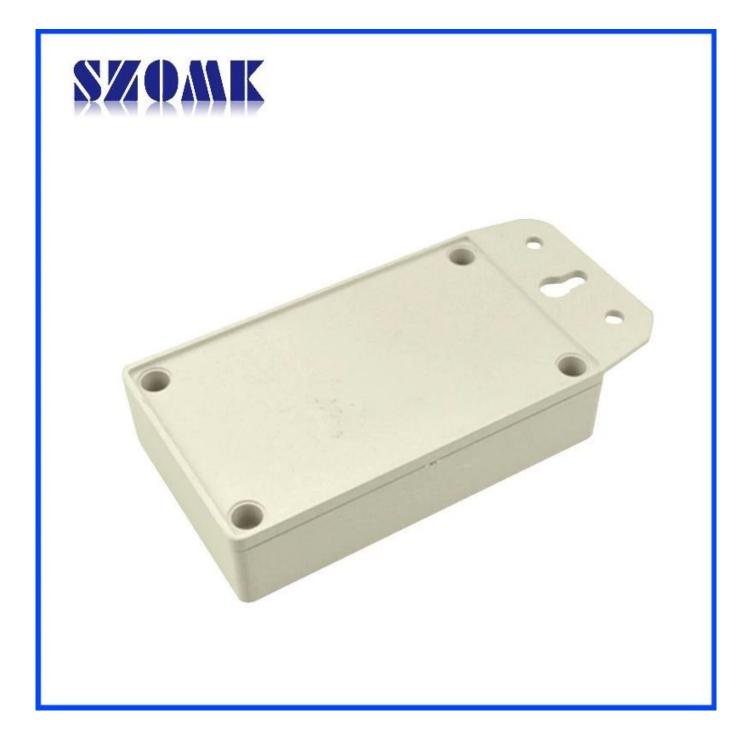

## **Features:**

1, the product has a separate boxes and cartons.

2, the wall and the shell wall screw, the decorative sheet (grinding screw position).

- 3, with a simple (client) to match the screw
- 4, all of pouch packaging.
- 5, the product is made of a plastic material
- 6, respectively, according to their needs and drilling.

## Main purpose:

In the wall-mounted meter boxes and geographical differences in the different names are used for different industrial main junction boxes, meter boxes, electronic products, such as Shell, is mainly used for indoor and outdoor electrical, communications, fire fighting equipment, iron, electronics, electricity, railways, construction sites, cocks, airports, hotels, large factories, pollution range.