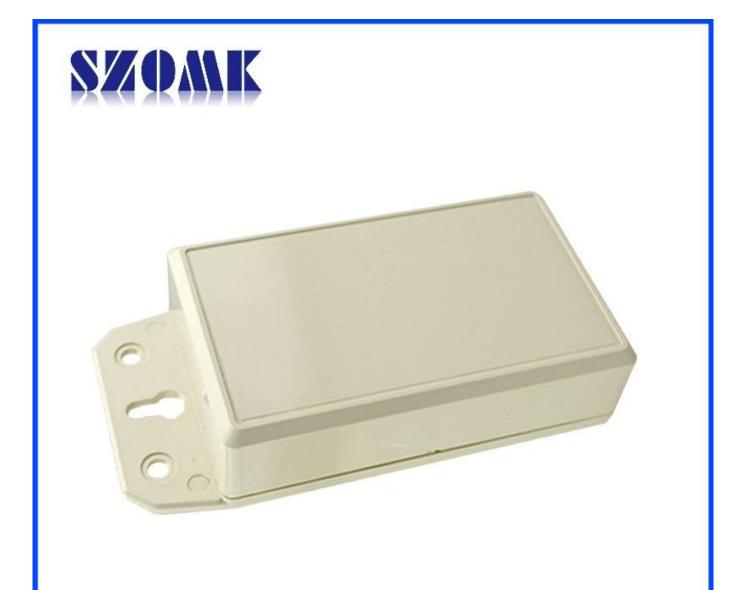

## **Features:**

1, the product has a separate boxes and cartons.

2, the wall and the shell wall screw, the decorative sheet (grinding screw position).

- 3, with a simple (client) to match the screw
- 4, all of pouch packaging.
- 5, the product is made of a plastic material
- 6, respectively, according to their needs and drilling.

## Main purpose:

In the wall-mounted meter boxes and geographical differences in the different names are used for different industrial main junction boxes, meter boxes, electronic products, such as Shell, is mainly used for indoor and outdoor electrical, communications, fire fighting equipment, iron, electronics, electricity, railways, construction sites, cocks, airports, hotels, large factories, pollution range.