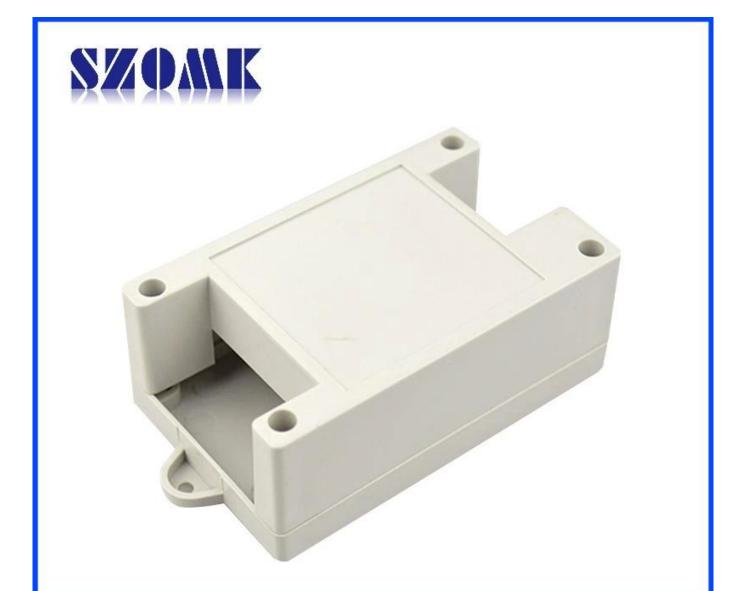

## **Features:**

1, the product has a separate boxes and cartons.

2, the wall and the shell wall screw, the decorative sheet (grinding screw position).

- 3, with a simple (client) to match the screw
- 4, all of pouch packaging.
- 5, the product is made of a plastic material
- 6, respectively, according to their needs and drilling.

## Main purpose:

In the wall-mounted meter boxes and geographical differences in the different names are used for different industrial main junction boxes, meter boxes, electronic products, such as Shell, is mainly used for indoor and outdoor electrical, communications, fire fighting equipment, iron, electronics, electricity, railways, construction sites, cocks, airports, hotels, large factories, pollution range.