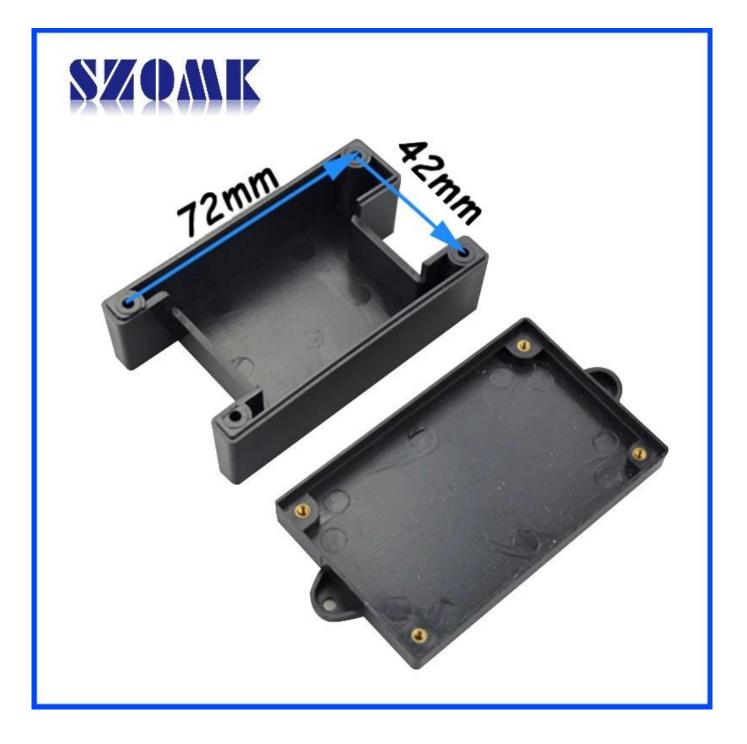

## **Features:**

1, the product has a separate boxes and cartons.

2, the wall and the shell wall screw, the decorative sheet (grinding screw position).

- 3, with a simple (client) to match the screw
- 4, all of pouch packaging.
- 5, the product is made of a plastic material
- 6, respectively, according to their needs and drilling.