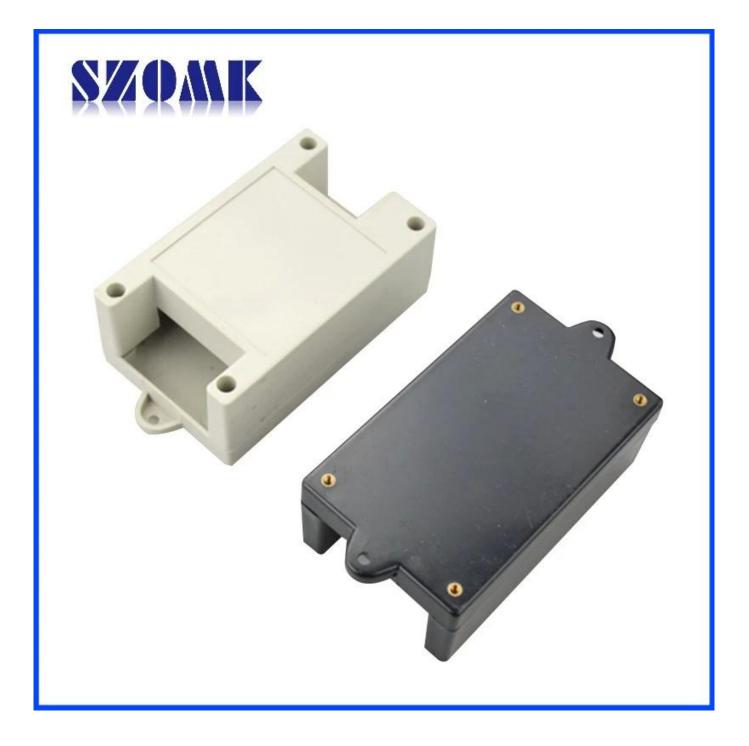

## **Features:**

1, the product has a separate boxes and cartons.

2, the wall and the shell wall screw, the decorative sheet (grinding screw position).

- 3, with a simple (client) to match the screw
- 4, all of pouch packaging.
- 5, the product is made of a plastic material
- 6, respectively, according to their needs and drilling.

## Main purpose:

In the wall-mounted meter boxes and geographical differences in the different names are used for different industrial main junction boxes, meter boxes, electronic products, such as Shell, is mainly used for indoor and outdoor electrical, communications, fire fighting equipment, iron, electronics, electricity, railways, construction sites, cocks, airports, hotels, large factories, pollution range.