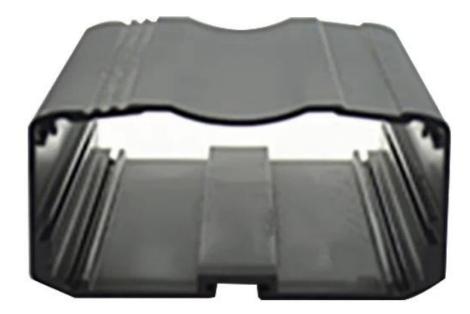

# pecifications

1.Type:din rail box enclosure made in china 2.Model No:AK-C-B8 3.Size:20(H)x54(W)xfree(mm) 0.79"x2.13"xfree 4.MOQ:20pcs

# Introduction of din rail box enclosure made in china

The din rail box enclosure made in china is used as an anode, placed in electrolyte, artificially formed the enclosure having a protective aluminum oxide film on the surface.

# Din rail box enclosure made in china features

1. Has a strong resistance to abrasion, weathering, corrosion.

2. Can be formed on the surface of a variety of colors, to maximize fit your requirements.

3. Have a strong hardness, can be well protected your electronics.

#### Din rail box enclosure made in china

| Туре           | din rail box enclosure made in china       |
|----------------|--------------------------------------------|
| Brand          | SZOMK                                      |
| Material       | aluminum                                   |
| Model No.      | AK-C-B8                                    |
| Size           | 20(H)x54(W)xfree(mm) 0.79"x2.13"xfree      |
| Color          | black-different colors can be customized   |
| Customized MOQ | 20 pieces                                  |
| Protect level  | IP54                                       |
| Lead time      | 7-15 days after get payment                |
| Normal packing | Carton and plastic foam and tape packaging |