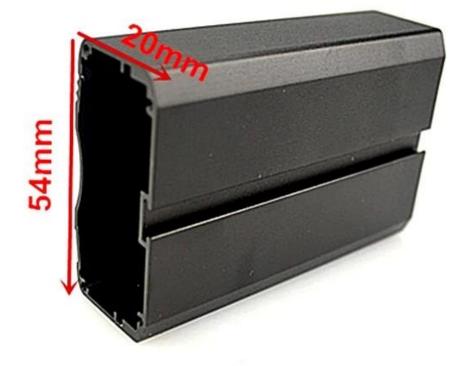

# pecifications

1.Type:din rail box enclosure made in china 2.Model No:AK-C-B8 3.Size:20(H)x54(W)xfree(mm) 0.79"x2.13"xfree 4.MOQ:20pcs

#### Din rail box enclosure made in china

| Туре           | din rail box enclosure made in china       |
|----------------|--------------------------------------------|
| Brand          | SZOMK                                      |
| Material       | aluminum                                   |
| Model No.      | AK-C-B8                                    |
| Size           | 20(H)x54(W)xfree(mm) 0.79"x2.13"xfree      |
| Color          | black-different colors can be customized   |
| Customized MOQ | 20 pieces                                  |
| Protect level  | IP54                                       |
| Lead time      | 7-15 days after get payment                |
| Normal packing | Carton and plastic foam and tape packaging |