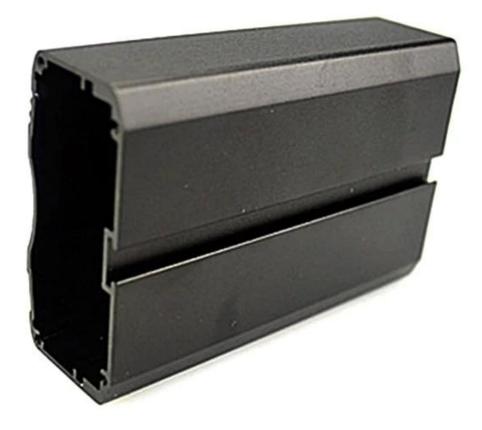

# pecifications

1.Type:din rail box enclosure made in china 2.Model No:AK-C-B8 3.Size:20(H)x54(W)xfree(mm) 0.79"x2.13"xfree 4.MOQ:20pcs

# Introduction of din rail box enclosure made in china

The din rail box enclosure made in china is used as an anode, placed in electrolyte, artificially formed the enclosure having a protective aluminum oxide film on the surface.

# Din rail box enclosure made in china features

1. Has a strong resistance to abrasion, weathering, corrosion.

2. Can be formed on the surface of a variety of colors, to maximize fit your requirements.

3. Have a strong hardness, can be well protected your electronics.

#### Din rail box enclosure made in china

| Туре           | din rail box enclosure made in china       |
|----------------|--------------------------------------------|
| Brand          | SZOMK                                      |
| Material       | aluminum                                   |
| Model No.      | AK-C-B8                                    |
| Size           | 20(H)x54(W)xfree(mm) 0.79"x2.13"xfree      |
| Color          | black-different colors can be customized   |
| Customized MOQ | 20 pieces                                  |
| Protect level  | IP54                                       |
| Lead time      | 7-15 days after get payment                |
| Normal packing | Carton and plastic foam and tape packaging |