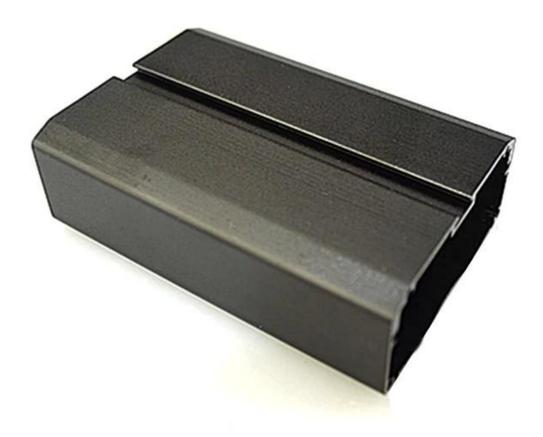

# Introduction of din rail box enclosure made in china

The din rail box enclosure made in china is used as an anode, placed in electrolyte, artificially formed the enclosure having a protective aluminum oxide film on the surface.

# Din rail box enclosure made in china features

1. Has a strong resistance to abrasion, weathering, corrosion.

2. Can be formed on the surface of a variety of colors, to maximize fit your requirements.

3. Have a strong hardness, can be well protected your electronics.