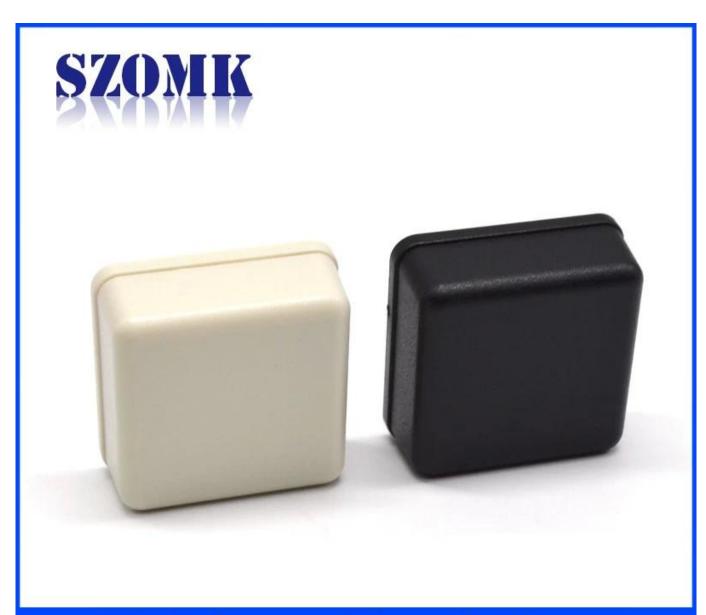

## Detailed pictures of abs standard housing box custom plastic instrument enclosure

# Enclosure Manufacturer www.chinaenclosure.com

Customizable cutout, sticker silkscreen, color

Weight: 9g Size: 1.42\*1.42\*0.59 inch

Model No.AK-S-107 36\*36\*15 mm