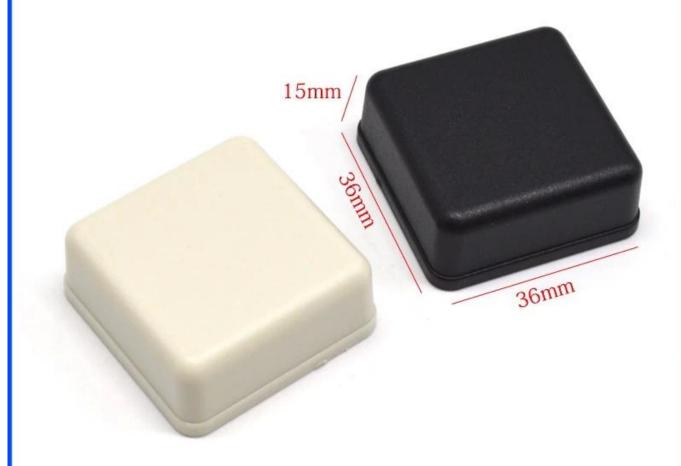

# Enclosure Manufacturer www.chinaenclosure.com

Customizable cutout, sticker silkscreen, color

Weight: 9g Size: 1.42\*1.42\*0.59 inch

Model No.AK-S-107 36\*36\*15 mm