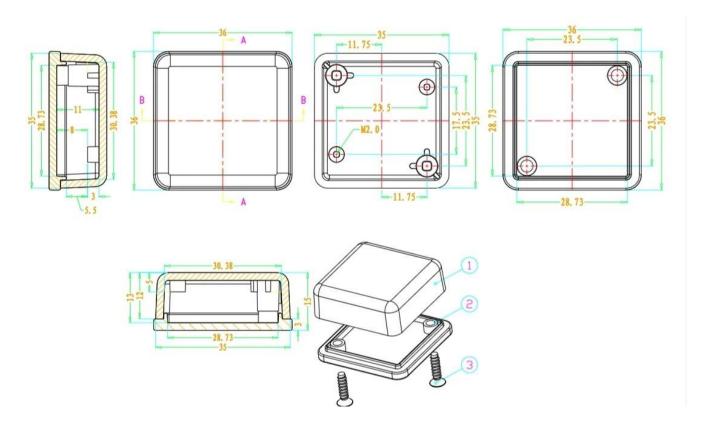

# Enclosure Manufacturer www.chinaenclosure.com

Customizable cutout, sticker silkscreen, color

Weight: 9g Size: 1.42\*1.42\*0.59 inch

Model No.AK-S-107 36\*36\*15 mm