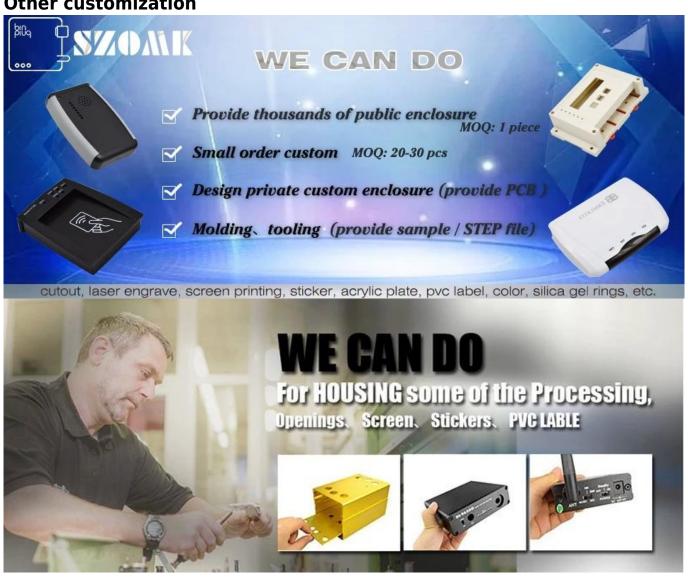

#### Other customization

Packaging and shipping methods

#### What we can do for you

- 1 Drilling, punching, etc. Welcome to provide tailor-made drawings.
- 2 powder coating, brush, polish, screen printing, laser cutting, sticker, engraving, acrylic sheet.
- 3 short lead time, normally 3-5 days after payment (according to quantity)
- 4 Quick response for your request