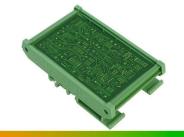

## INSTALLATION STRUCTURE

The extruded strip shell can match the size of various printed circuit boards, accurate to mm, so it can be used to install various electronic circuit boards professionally.

## FIXED INSTALLATION

TS15 / 28 /35 DIN-RAIL MOUNTING

The strip shell is composed of bottom plate profile+two side baffles. It is connected with screws and installed on the guide rail with high mechanical stability.