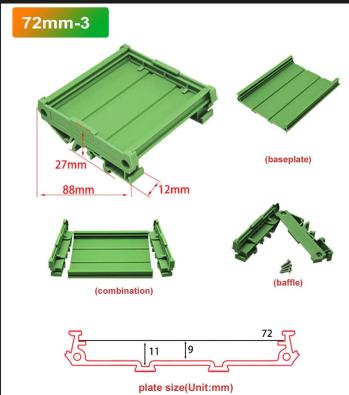

#### WIDTH:

42MM, 50MM, 60MM, 72MM 80MM, 90MM, 100MM, 107MM 108MM, 122MM

#### **HOW TO CUT THE LENGTH**

The width of this series is different, and the cutting method is different

When cutting, the bottom shell is several millimeters shorter than the circuit board after cutting, and the shortened length varies with the width. The following will be describedFive widths 42mm 50mm-2 72mm-2C 80mm 100mm The base plate is 5mm shorter than the circuit board after cutting these four widths The five widths of 42mm, 50mm-2, 72mm-2C, 80mm and 100mm are the same, and the bottom plate is 5mm shorter than the circuit board after cutting. Suppose that the width of the circuit board (circuit board) you designed is 72mm and the length is 38mm, then the length of the base plate is 33mm after cutting. Because the grooves on the left and right baffles on both sides account for 5mm, the base plate is 5mm shorter than the circuit board after cutting. The relatives who need to cut the circuit board in our shop, no matter how our shop does cutting, please buy as long as the length of the circuit board you designed. Remember not to measure the length of the bottom shell to buy. If you measure the length of the bottom shell to buy, you can not return or exchange goods.

60mm 72mm-1 72mm-2 72mm-3 90mm 107mm 108mm

The base plate is 4mm shorter than the circuit board

50mm The base plate is 8mm shorter than the circuit board

122mm The base plate is 12mm shorter than the circuit board