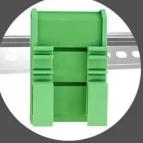

## FIXED INSTALLATION

TS15 / 28 /35 DIN-RAIL MOUNTING

The strip shell is composed of bottom plate profile+two side baffles. It is connected with screws and installed on the guide rail with high mechanical stability.

## **INSTALL INTRODUCE**

The thickness of guide rail shall be 0.8-1.2mm, and aluminum guide rail shall be selected as far as possible

2 Select this fixed position at the bottom

The bottom guide rail hooks this position

4 Press gently in this direction, and the beak will snap in. Installation is over

5 When disassembling, use a screwdriver to gently tilt the movable baffle on both sides

6 Installation and removal are so fast and convenient