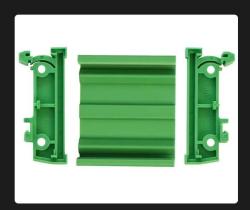

#### FLEXIBLE USE

According to the length of the module and the installation space required by the customer, cut the extrusion strip into corresponding lengths and fix it with the side end into a module with screws.

#### WORKMAN SHIP

According to the length of the module and the installation space required by the customer, cut the extrusion strip into corresponding lengths and fix it with the side end into a module with screws.