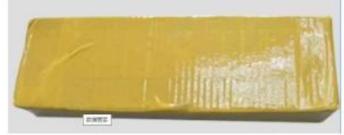

## **PCB MOUNTING BRACKET**

Length 30mm-350mm, 1m, arbitrary cutting!

Width 42MM-122MM, complete specifications, support customization

Stand wear and tear

Quality assurance

Thickened wear-resistant

Integrated molding

### **PRODUCT NAME:**

EXTRUSION STRIP HOUSING PCB MOUNTING BRACKET