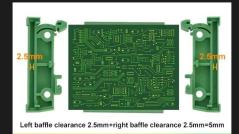

## FIXED INSTALLATION

TS15 / 28 /35 DIN-RAIL MOUNTING

The strip shell is composed of bottom plate profile+two side baffles. It is connected with screws and installed on the guide rail with high mechanical stability.

## **INSTALL INTRODUCE**

The thickness of guide rail shall be 0.8-1.2mm, and aluminum guide rail shall be selected as far as possible

2 Select this fixed position at the bottom

The bottom guide rail hooks this position

4 Press gently in this direction, and the beak will snap in. Installation is over

5 When disassembling, use a screwdriver to gently tilt the movable baffle on both sides

6 Installation and removal are so fast and convenient