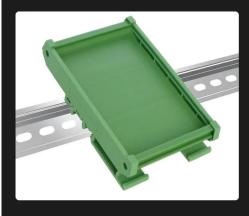

## FIXED INSTALLATION

TS15 / 28 /35 DIN-RAIL MOUNTING

The strip shell is composed of bottom plate profile+two side baffles. It is connected with screws and installed on the guide rail with high mechanical stability.

## **INSTALL INTRODUCE**

The thickness of guide rail shall be 0.8-1.2mm, and aluminum guide rail shall be selected as far as possible

2 Select this fixed position at the bottom

The bottom guide rail hooks this position