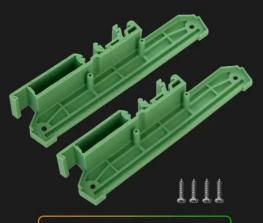

# Width 42-122mm Length 30-1000mm PCB Board Module Rack Industrial I/O Relay Guide PVC Din Rail Installation PLC PCB Mounting Bracket

| Product parameters |                                                                                                                                                                                                |
|--------------------|------------------------------------------------------------------------------------------------------------------------------------------------------------------------------------------------|
| Name               | PCB Mounting Bracket                                                                                                                                                                           |
| Туре               | AKDRW                                                                                                                                                                                          |
| Width              | 42mm,50mm,60mm,72mm,80mm,90mm,100mm,107mm,108mm,122mm                                                                                                                                          |
| Length<br>Range    | 30-350mm,1m,any cutting                                                                                                                                                                        |
| Material           | PVC,flame retardant grade V0                                                                                                                                                                   |
| Color              | Black, Green,Orange                                                                                                                                                                            |
| Features           | Modular, din rail mounted, extrusion strip housing pcb mounting bracket                                                                                                                        |
| MOQ                | 1 piece                                                                                                                                                                                        |
| Assembly includes  | 4*Screws                                                                                                                                                                                       |
| Application        | The Bracket Support products allow you to mount PC Board electronic indstrument or electrical controls on a DIN rail inside an electrical enclosure. This allows for easy mounting of the PCB. |

## **PCB MOUNTING BRACKET**

Length 30mm-350mm, 1m, arbitrary cutting!

Width 42MM-122MM, complete specifications, support customization

Stand wear and tear

Quality assurance

Thickened wear-resistant

Integrated molding

## **Product packing**

Metal shell packaging

Plastic box packaging