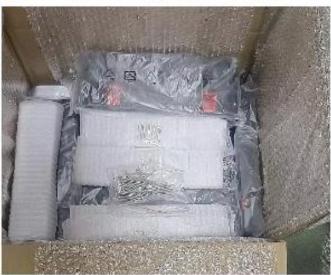

m 108mm

The base plate is 4mm shorter than the circuit board

The base plate is 8mm shorter than the circuit board

122mm The base plate is 12mm shorter than the circuit board



Circuit board length

#### 1.Circuit board length

Suppose that the length of the circuit board you designed is



#### 2.Length of base plate

After cutting, the length of the base plate is 33mm



#### 3.Combined installation

The circuit board is required to be 5 mm longer than the base plate, because the grooves on both sides of the baffle occupy 5 mm



#### 4. Just matched

To purchase by sets, please take as many shots as the length of the circuit board you designed. Remember not to measure the length of the backplane







## **Product packing**







Metal shell packaging

Plastic box packaging















## **Company Profile**

Shenzhen Omk Electronics Co., ltd



#### **About Us**

#### SZOMK founded in 2010 located in Futian District, Shenzhen

We are now one of the largest suppliers of all kinds of plastic and metallic enclosures in different fields of electronic, electrical, communication, medical, industrial and research projects purposes, we have more than 1000 molds, and we can do cutout, silkscreen, label, sticker, laser carve and create a new mold for you in today's industrial world and with the rapid development of all industries, the need of these products is sensed more than ever, meet these needs and help you to reach your ideals.

Learn More »

We have professional and passionate sales team, 60% of members have more than 3 years of sales experience. They will accurate