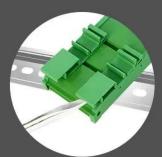

## INSTALLATION STRUCTURE

The extruded strip shell can match the size of various printed circuit boards, accurate to mm, so it can be used to install various electronic circuit boards professionally.

#### WORKMAN SHIP

According to the length of the module and the installation space required by the customer, cut the extrusion strip into corresponding lengths and fix it with the side end into a module with screws.