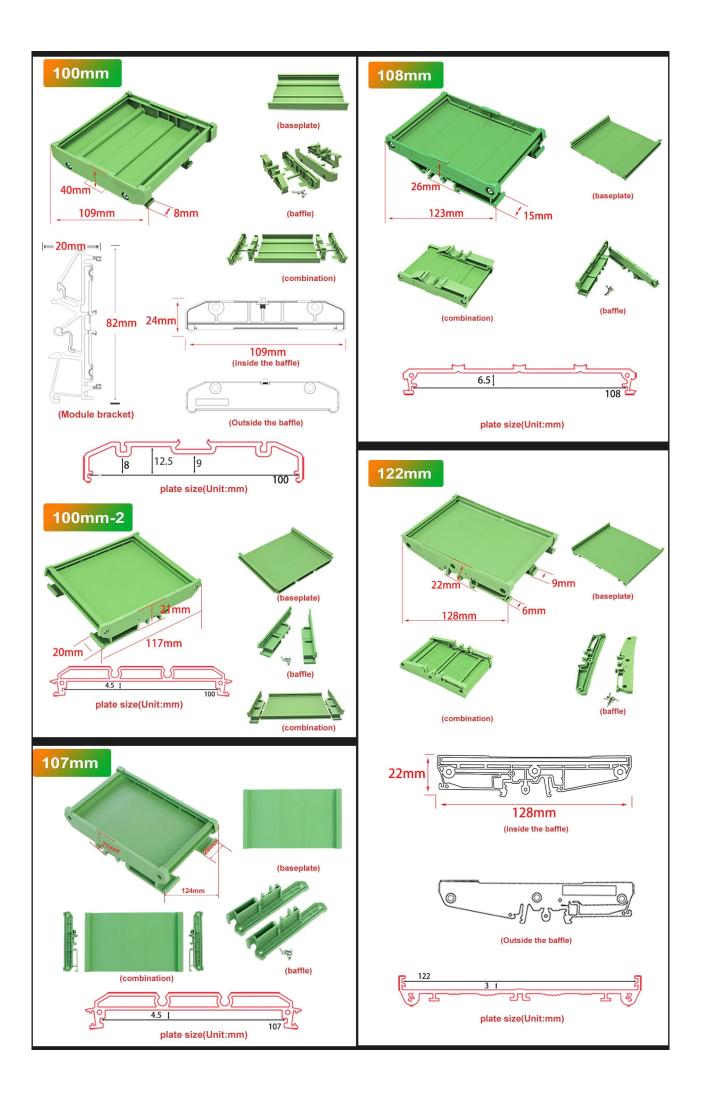

#### WIDTH:

42MM, 50MM, 60MM, 72MM 80MM, 90MM, 100MM, 107MM 108MM, 122MM

#### **HOW TO CUT THE LENGTH**

The width of this series is different, and the cutting method is different

When cutting, the bottom shell is several millimeters shorter than the circuit board after cutting, and the shortened length varies with the width. The following will be describedFive widths 42mm 50mm-2 72mm-2C 80mm 100mm The base plate is 5mm shorter than the circuit board after cutting these four widths The five widths of 42mm, 50mm-2, 72mm-2C, 80mm and 100mm are the same, and the bottom plate is 5mm shorter than the circuit board after cutting. Suppose that the width of the circuit board (circuit board) you designed is 72mm and the length is 38mm, then the length of the base plate is 33mm after cutting. Because the grooves on the left and right baffles on both sides account for 5mm, the base plate is 5mm shorter than the circuit board after cutting. The relatives who need to cut the circuit board in our shop, no matter how our shop does cutting, please buy as long as the length of the circuit board you designed. Remember not to measure the length of the bottom shell to buy. If you measure the length of the bottom shell to buy, you can not return or exchange goods.

60mm 72mm-1 72mm-2 72mm-3 90mm 107mm 108mm

The base plate is 4mm shorter than the circuit board

50mm The base plate is 8mm shorter than the circuit board

122mm The base plate is 12mm shorter than the circuit board

60mm 72mm-1 72mm-2 72mm-3 90mm 107mm 108mm

The base plate is 4mm shorter than the circuit board

The base plate is 8mm shorter than the circuit board

122mm The base plate is 12mm shorter than the circuit board