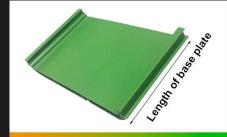

#### **LENGTH OF BASE PLATE:**

CAN BE CUT ACCORDING TO PCB

#### **HOW TO CUT THE LENGTH**

The width of this series is different, and the cutting method is different

When cutting, the bottom shell is several millimeters shorter than the circuit board after cutting, and the shortened length varies with the width. The following will be describedFive widths 42mm 50mm-2 72mm-2C 80mm 100mm The base plate is 5mm shorter than the circuit board after cutting these four widths The five widths of 42mm, 50mm-2, 72mm-2C, 80mm and 100mm are the same, and the bottom plate is 5mm shorter than the circuit board after cutting. Suppose that the width of the circuit board (circuit board) you designed is 72mm and the length is 38mm, then the length of the base plate is 33mm after cutting. Because the grooves on the left and right baffles on both sides account for 5mm, the base plate is 5mm shorter than the circuit board after cutting. The relatives who need to cut the circuit board in our shop, no matter how our shop does cutting, please buy as long as the length of the circuit board you designed. Remember not to measure the length of the bottom shell to buy. If you measure the length of the bottom shell to buy, you can not return or exchange goods.