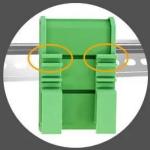

## FIXED INSTALLATION

TS15 / 28 /35 DIN-RAIL MOUNTING

The strip shell is composed of bottom plate profile+two side baffles. It is connected with screws and installed on the guide rail with high mechanical stability.

## **INSTALL INTRODUCE**

The thickness of guide rail shall be 0.8-1.2mm, and aluminum guide rail shall be selected as far as possible

2 Select this fixed position at the bottom

The bottom guide rail hooks this position

4 Press gently in this direction, and the beak will snap in. Installation is over

5 When disassembling, use a screwdriver to gently tilt the movable baffle on both sides

6 Installation and removal are so fast and convenient