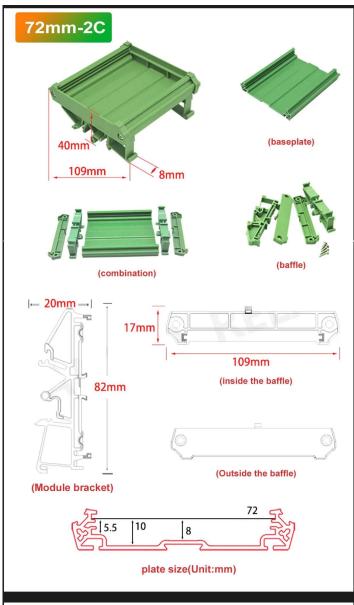

#### **HOW TO CUT THE LENGTH**

The width of this series is different, and the cutting method is different

When cutting, the bottom shell is several millimeters shorter than the circuit board after cutting, and the shortened length varies with the width. The following will be describedFive widths 42mm 50mm-2 72mm-2C 80mm 100mm The base plate is 5mm shorter than the circuit board after cutting these four widths The five widths of 42mm, 50mm-2, 72mm-2C, 80mm and 100mm are the same, and the bottom plate is 5mm shorter than the circuit board after cutting. Suppose that the width of the circuit board (circuit board) you designed is 72mm and the length is 38mm, then the length of the base plate is 33mm after cutting. Because the grooves on the left and right baffles on both sides account for 5mm, the base plate is 5mm shorter than the circuit board after cutting. The relatives who need to cut the circuit board in our shop, no matter how our shop does cutting, please buy as long as the length of the circuit board you designed. Remember not to measure the length of the bottom shell to buy. If you measure the length of the bottom shell to buy, you can not return or exchange goods.

60mm 72mm-1 72mm-2 72mm-3 90mm 107mm 108mm

The base plate is 4mm shorter than the circuit board

50mm The base plate is 8mm shorter than the circuit board

122mm The base plate is 12mm shorter than the circuit board