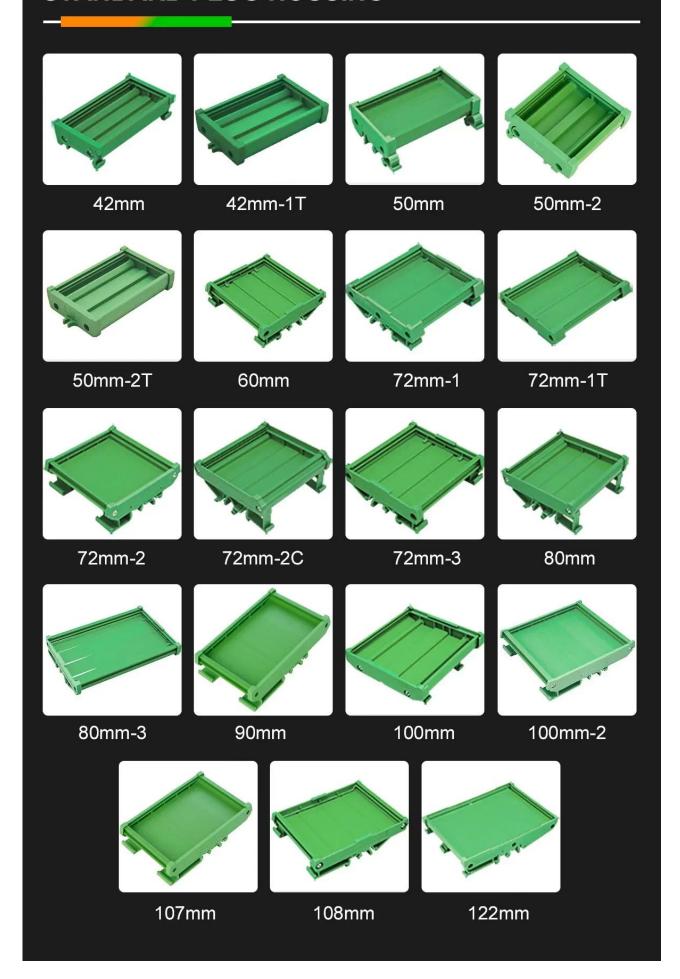

## STANDARD PLUG HOUSING

#### WIDTH:

42MM, 50MM, 60MM, 72MM 80MM, 90MM, 100MM, 107MM 108MM, 122MM