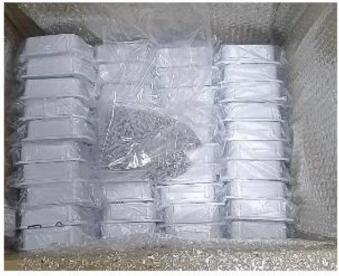

7mm 108mm

The base plate is 4mm shorter than the circuit board

The base plate is 8mm shorter than the circuit board

122mm The base plate is 12mm shorter than the circuit board



Circuit board length

#### 1.Circuit board length

Suppose that the length of the circuit board you designed is



#### 2.Length of base plate

After cutting, the length of the base plate is 33mm



#### 3.Combined installation

The circuit board is required to be 5 mm longer than the base plate, because the grooves on both sides of the baffle occupy 5 mm



#### 4. Just matched

To purchase by sets, please take as many shots as the length of the circuit board you designed. Remember not to measure the length of the backplane







## **Product packing**







Metal shell packaging

Plastic box packaging















## **Company Profile**

Shenzhen Omk Electronics Co., ltd



#### **About Us**

#### SZOMK founded in 2010 located in Futian District, Shenzhen

We are now one of the largest suppliers of all kinds of plastic and metallic enclosures in different fields of electronic, electrical, communication, medical, industrial and research projects purposes, we have more than 1000 molds, and we can do cutout, silkscreen, label, sticker, laser carve and create a new mold for you in today's industrial world and with the rapid development of all industries, the need of these products is sensed more than ever, meet these needs and help you to reach your ideals.

Learn More »

We have professional and passionate sales team, 60% of members have more than 3 years of sales experience. They will accura