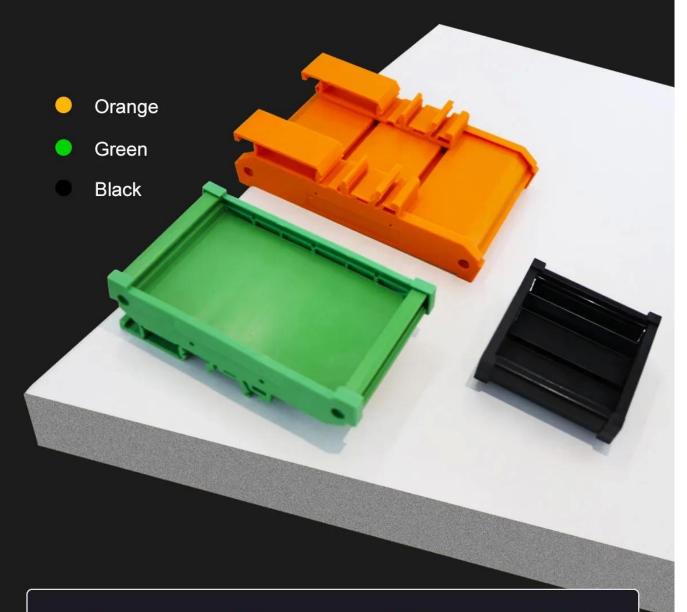

# Width 42-122mm Length 30-1000mm PCB Board Module Rack Industrial I/O Relay Guide PVC Din Rail Installation PLC PCB Mounting Bracket

| Product parameters |                                                                                                                                                                                                |
|--------------------|------------------------------------------------------------------------------------------------------------------------------------------------------------------------------------------------|
| Name               | PCB Mounting Bracket                                                                                                                                                                           |
| Туре               | AKDRW                                                                                                                                                                                          |
| Width              | 42mm,50mm,60mm,72mm,80mm,90mm,100mm,107mm,108mm,122mm                                                                                                                                          |
| Length<br>Range    | 30-350mm,1m,any cutting                                                                                                                                                                        |
| Material           | PVC,flame retardant grade V0                                                                                                                                                                   |
| Color              | Black, Green,Orange                                                                                                                                                                            |
| Features           | Modular, din rail mounted, extrusion strip housing pcb mounting bracket                                                                                                                        |
| MOQ                | 1 piece                                                                                                                                                                                        |
| Assembly includes  | 4*Screws                                                                                                                                                                                       |
| Application        | The Bracket Support products allow you to mount PC Board electronic indstrument or electrical controls on a DIN rail inside an electrical enclosure. This allows for easy mounting of the PCB. |

## **PCB MOUNTING BRACKET**

Length 30mm-350mm, 1m, arbitrary cutting!

Width 42MM-122MM, complete specifications, support customization

Stand wear and tear

Quality assurance

Thickened wear-resistant

Integrated molding

#### **COLOR MATERIAL:**

GREEN, ORANGE, BLACK