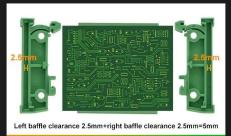

#### **HOW TO CUT THE LENGTH**

The width of this series is different, and the cutting method is different

When cutting, the bottom shell is several millimeters shorter than the circuit board after cutting, and the shortened length varies with the width. The following will be describedFive widths 42mm 50mm-2 72mm-2C 80mm 100mm The base plate is 5mm shorter than the circuit board after cutting these four widths The five widths of 42mm, 50mm-2, 72mm-2C, 80mm and 100mm are the same, and the bottom plate is 5mm shorter than the circuit board after cutting. Suppose that the width of the circuit board (circuit board) you designed is 72mm and the length is 38mm, then the length of the base plate is 33mm after cutting. Because the grooves on the left and right baffles on both sides account for 5mm, the base plate is 5mm shorter than the circuit board after cutting. The relatives who need to cut the circuit board in our shop, no matter how our shop does cutting, please buy as long as the length of the circuit board you designed. Remember not to measure the length of the bottom shell to buy. If you measure the length of the bottom shell to buy, you can not return or exchange goods.

#### 3.Combined installation

The circuit board is required to be 5 mm longer than the base plate, because the grooves on both sides of the baffle occupy 5 mm