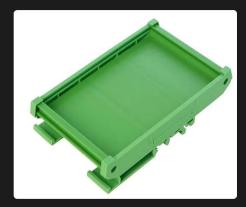

# Width 42-122mm Length 30-1000mm PCB Board Module Rack Industrial I/O Relay Guide PVC Din Rail Installation PLC PCB Mounting Bracket

| Product parameters |                                                                                                                                                                                                |
|--------------------|------------------------------------------------------------------------------------------------------------------------------------------------------------------------------------------------|
| Name               | PCB Mounting Bracket                                                                                                                                                                           |
| Туре               | AKDRW                                                                                                                                                                                          |
| Width              | 42mm,50mm,60mm,72mm,80mm,90mm,100mm,107mm,108mm,122mm                                                                                                                                          |
| Length<br>Range    | 30-350mm,1m,any cutting                                                                                                                                                                        |
| Material           | PVC,flame retardant grade V0                                                                                                                                                                   |
| Color              | Black, Green,Orange                                                                                                                                                                            |
| Features           | Modular, din rail mounted, extrusion strip housing pcb mounting bracket                                                                                                                        |
| MOQ                | 1 piece                                                                                                                                                                                        |
| Assembly includes  | 4*Screws                                                                                                                                                                                       |
| Application        | The Bracket Support products allow you to mount PC Board electronic indstrument or electrical controls on a DIN rail inside an electrical enclosure. This allows for easy mounting of the PCB. |

## **PCB MOUNTING BRACKET**

Length 30mm-350mm, 1m, arbitrary cutting!

Width 42MM-122MM, complete specifications, support customization

Stand wear and tear

Quality assurance

Thickened wear-resistant

Integrated molding