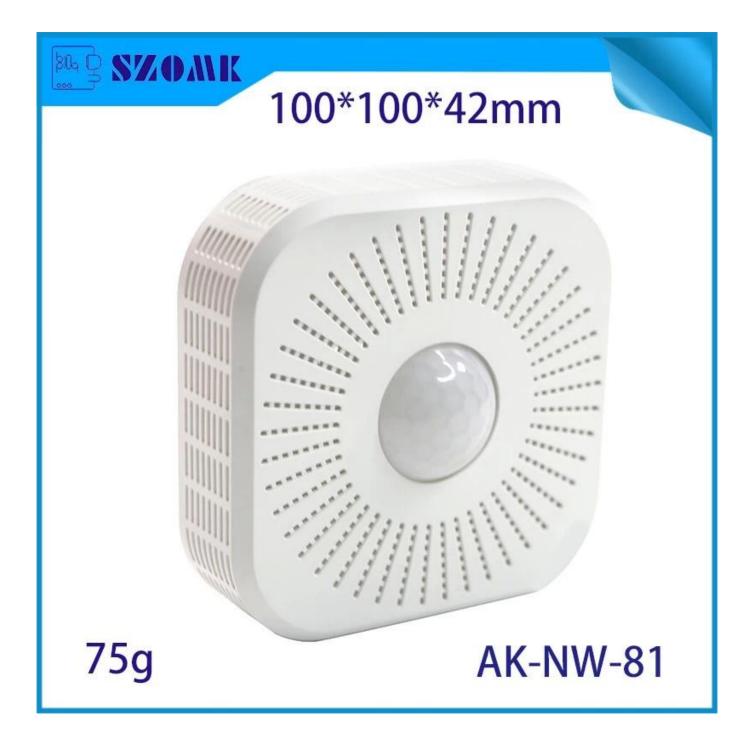

**Product show** 

Wireless AP Bridge Gateway Switch Housing Smart Home Router Plastic Shell Electronic Equipment Chassis Box AK-NW-81

This is a perfect plastic enclosures for IAQ

\* []VENTS AROUND []

The design of small vents around it is very conducive to air flow, so as to test the temperature and humidity in the air, particulate matter, and PM2.5, oxygen and other gas monitoring

\* [Ceiling design] In this way, it is more convenient to hang on the ceiling, and the ceiling design can monitor a wider range

**Infrared Sensitive Design** 

The prominent part in the middle is the infrared sensing function. This product can not only be used as a temperature and humidity sensor for industrial IoT agriculture, etc., but can also test human animals and whether there are people in the room through infrared rays, so as to control the lights or air conditioners to turn off and save energy. , instant noodle energy waste, realize low-carbon life