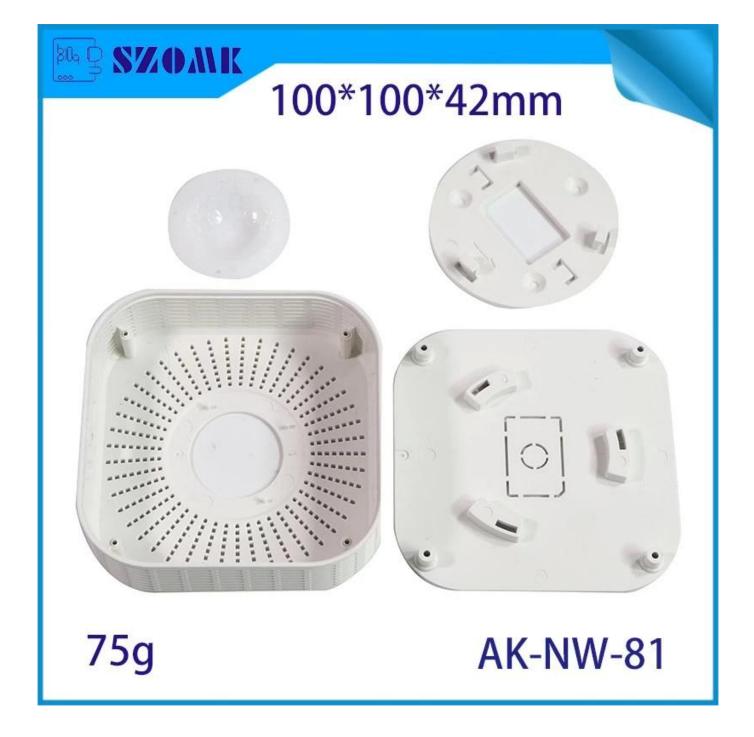

**Product show** 

Wireless AP Bridge Gateway Switch Housing Smart Home Router Plastic Shell Electronic Equipment Chassis Box AK-NW-81

This is a perfect plastic enclosures for IAQ

\* []VENTS AROUND []

The design of small vents around it is very conducive to air flow, so as to test the temperature and humidity in the air, particulate matter, and PM2.5, oxygen and other gas monitoring

\* [Ceiling design] In this way, it is more convenient to hang on the ceiling, and the ceiling design can monitor a wider range

**Infrared Sensitive Design** 

The prominent part in the middle is the infrared sensing function. This product can not only be used as a temperature and humidity sensor for industrial IoT agriculture, etc., but can also test human animals and whether there are people in the room through infrared rays, so as to control the lights or air conditioners to turn off and save energy. , instant noodle energy waste, realize low-carbon life