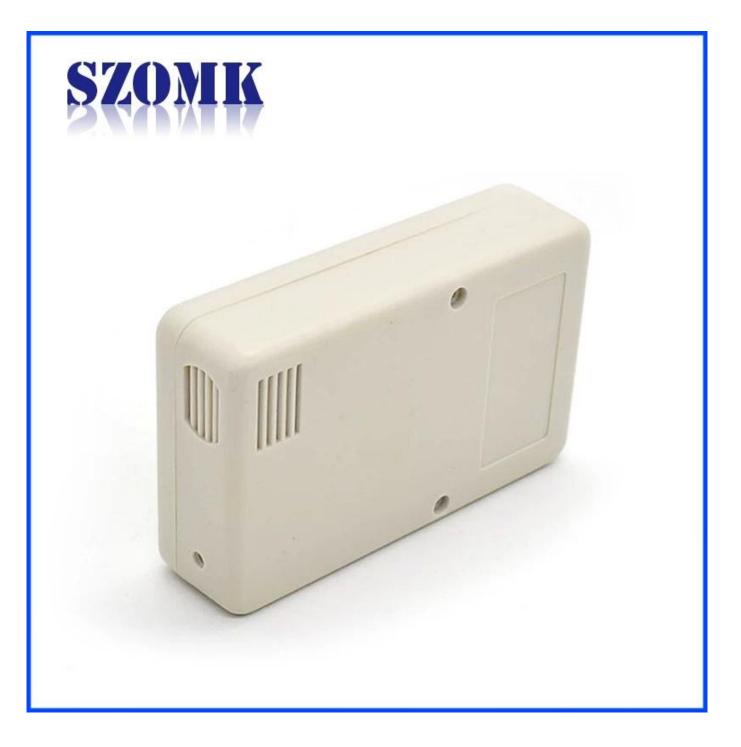

Place of origin: Shenzhen, China

Type: platic electronics enclosure junction box

Model No.: AK-S-86

Size: 94\*58\*25mm

Material: ABS plastic

Sample MOQ: 1 piece

Customizedservice: cutout,silkscreen,color,sticker,laser engraving, acrylic sheet,create mold

## Weight: 42gSize: 3.70\*2.28\*0.98 inchModel No.AK-S-8694\*58\*25 mm

Here is our customize service:

- 1, change aluminum length 2, change color of our boxes
- 3, product polishing
- 5, brushed oil
- 7, lasder engraving
- 9, Acrylic plate
- 11, make sticker
- 13, sandblasting