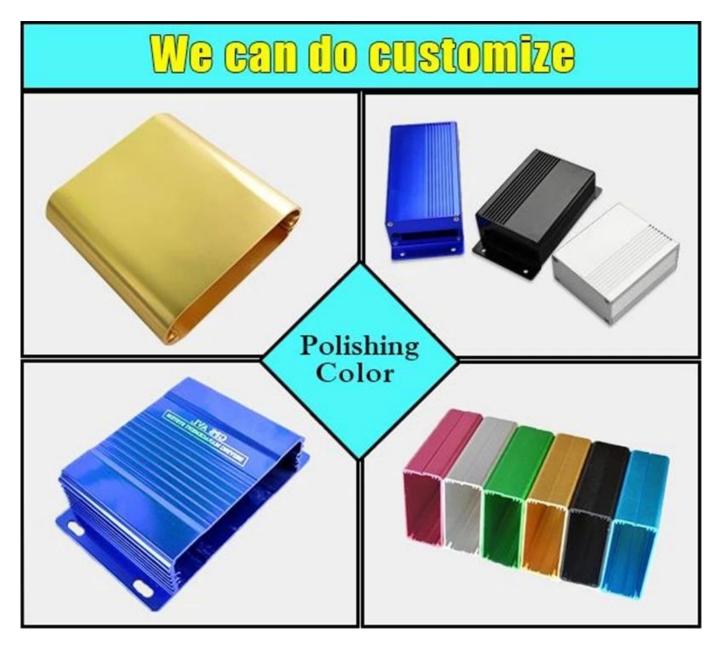

## Weight: 42gSize: 3.70\*2.28\*0.98 inchModel No.AK-S-8694\*58\*25 mm

Here is our customize service:

- 1, change aluminum length 2, change color of our boxes
- 3, product polishing
- 5, brushed oil
- 7, lasder engraving
- 9, Acrylic plate
- 11, make sticker
- 13, sandblasting

- 6, cut-out
- 8, PVC label
- 10, silk screen printing
- 12, silica gel edges

4, powder coating

14, wire drawing

| 15, UV protection                                                                                                                                                                                                                                                                                                                                                                                                                                                                                                                                                                                                                                                                                                                                                                                                                                                                                                                                                                                                                                                                                                                                                                                                                                                                                                                                                                                                                                                                                                                                                                                                                                                                                                                                                                                                                                                                                                                                                                                                                                                                                                              | 16, open mold           |                |
|--------------------------------------------------------------------------------------------------------------------------------------------------------------------------------------------------------------------------------------------------------------------------------------------------------------------------------------------------------------------------------------------------------------------------------------------------------------------------------------------------------------------------------------------------------------------------------------------------------------------------------------------------------------------------------------------------------------------------------------------------------------------------------------------------------------------------------------------------------------------------------------------------------------------------------------------------------------------------------------------------------------------------------------------------------------------------------------------------------------------------------------------------------------------------------------------------------------------------------------------------------------------------------------------------------------------------------------------------------------------------------------------------------------------------------------------------------------------------------------------------------------------------------------------------------------------------------------------------------------------------------------------------------------------------------------------------------------------------------------------------------------------------------------------------------------------------------------------------------------------------------------------------------------------------------------------------------------------------------------------------------------------------------------------------------------------------------------------------------------------------------|-------------------------|----------------|
| Billion Billio | Silkscreen<br>We can do | Sticker        |
| Cutout                                                                                                                                                                                                                                                                                                                                                                                                                                                                                                                                                                                                                                                                                                                                                                                                                                                                                                                                                                                                                                                                                                                                                                                                                                                                                                                                                                                                                                                                                                                                                                                                                                                                                                                                                                                                                                                                                                                                                                                                                                                                                                                         | customize               | Silicone Seals |
|                                                                                                                                                                                                                                                                                                                                                                                                                                                                                                                                                                                                                                                                                                                                                                                                                                                                                                                                                                                                                                                                                                                                                                                                                                                                                                                                                                                                                                                                                                                                                                                                                                                                                                                                                                                                                                                                                                                                                                                                                                                                                                                                | Color                   |                |