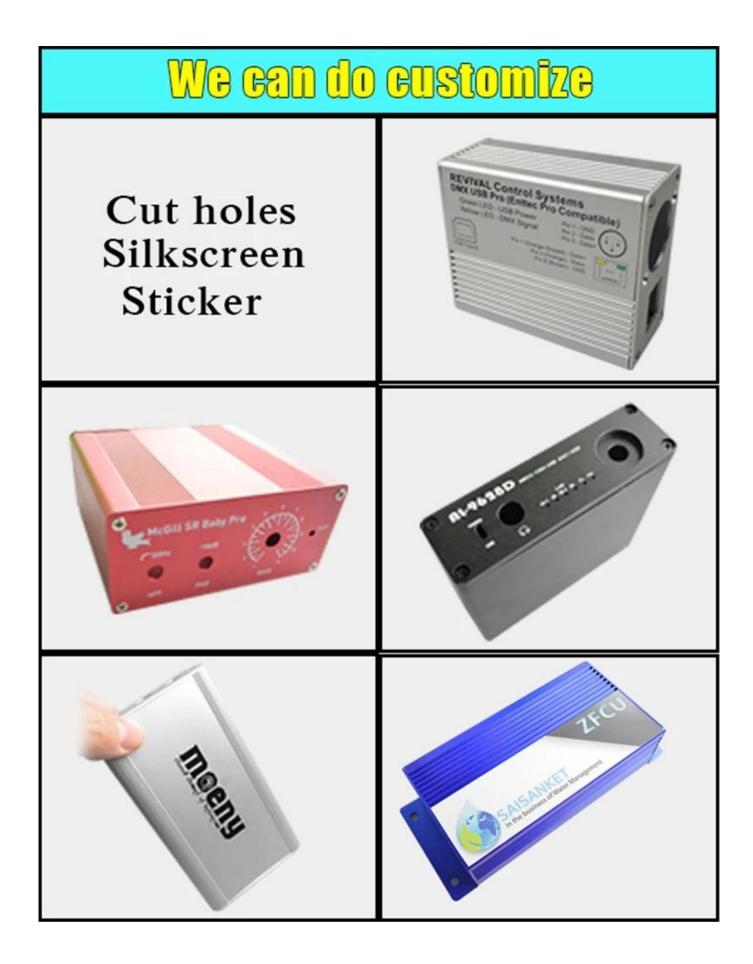

- 6, cut-out
- 8, PVC label
- 10, silk screen printing
- 12, silica gel edges

4, powder coating

14, wire drawing

| 15, UV protection                                                                                                                                                                                                                                                                                                                                                                                                                                                                                                                                                                                                                                                                                                                                                                                                                                                                                                                                                                                                                                                                                                                                                                                                                                                                                                                                                                                                                                                                                                                                                                                                                                                                                                                                                                                                                                                                                                                                                                                                                                                                                                              | 16, open mold           |                |
|--------------------------------------------------------------------------------------------------------------------------------------------------------------------------------------------------------------------------------------------------------------------------------------------------------------------------------------------------------------------------------------------------------------------------------------------------------------------------------------------------------------------------------------------------------------------------------------------------------------------------------------------------------------------------------------------------------------------------------------------------------------------------------------------------------------------------------------------------------------------------------------------------------------------------------------------------------------------------------------------------------------------------------------------------------------------------------------------------------------------------------------------------------------------------------------------------------------------------------------------------------------------------------------------------------------------------------------------------------------------------------------------------------------------------------------------------------------------------------------------------------------------------------------------------------------------------------------------------------------------------------------------------------------------------------------------------------------------------------------------------------------------------------------------------------------------------------------------------------------------------------------------------------------------------------------------------------------------------------------------------------------------------------------------------------------------------------------------------------------------------------|-------------------------|----------------|
| Billion Billio | Silkscreen<br>We can do | Sticker        |
| Cutout                                                                                                                                                                                                                                                                                                                                                                                                                                                                                                                                                                                                                                                                                                                                                                                                                                                                                                                                                                                                                                                                                                                                                                                                                                                                                                                                                                                                                                                                                                                                                                                                                                                                                                                                                                                                                                                                                                                                                                                                                                                                                                                         | customize               | Silicone Seals |
|                                                                                                                                                                                                                                                                                                                                                                                                                                                                                                                                                                                                                                                                                                                                                                                                                                                                                                                                                                                                                                                                                                                                                                                                                                                                                                                                                                                                                                                                                                                                                                                                                                                                                                                                                                                                                                                                                                                                                                                                                                                                                                                                | Color                   |                |