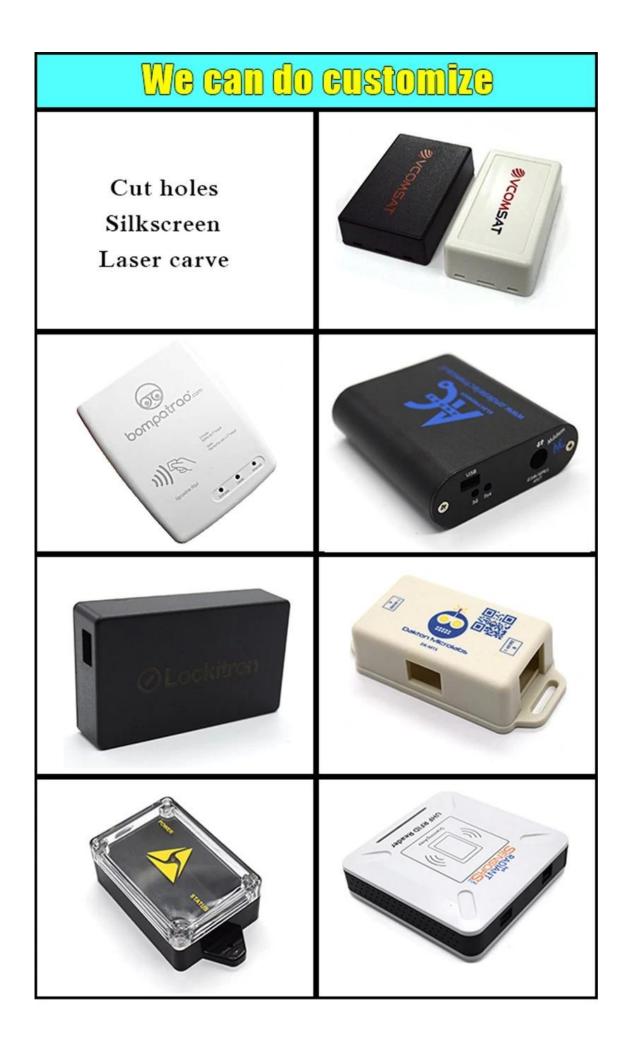

## Weight: 42gSize: 3.70\*2.28\*0.98 inchModel No.AK-S-8694\*58\*25 mm

Here is our customize service:

- 1, change aluminum length 2, change color of our boxes
- 3, product polishing
- 5, brushed oil
- 7, lasder engraving
- 9, Acrylic plate
- 11, make sticker
- 13, sandblasting

- 6, cut-out
- 8, PVC label
- 10, silk screen printing
- 12, silica gel edges

4, powder coating

14, wire drawing

| 15, UV protection                                                                                                                                                                                                                                                                                                                                                                                                                                                                                                                                                                                                                                                                                                                                                                                                                                                                                                                                                                                                                                                                                                                                                                                                                                                                                                                                                                                                                                                                                                                                                                                                                                                                                                                                                                                                                                                                                                                                                                                                                                                                                                              | 16, open mold           |                |
|--------------------------------------------------------------------------------------------------------------------------------------------------------------------------------------------------------------------------------------------------------------------------------------------------------------------------------------------------------------------------------------------------------------------------------------------------------------------------------------------------------------------------------------------------------------------------------------------------------------------------------------------------------------------------------------------------------------------------------------------------------------------------------------------------------------------------------------------------------------------------------------------------------------------------------------------------------------------------------------------------------------------------------------------------------------------------------------------------------------------------------------------------------------------------------------------------------------------------------------------------------------------------------------------------------------------------------------------------------------------------------------------------------------------------------------------------------------------------------------------------------------------------------------------------------------------------------------------------------------------------------------------------------------------------------------------------------------------------------------------------------------------------------------------------------------------------------------------------------------------------------------------------------------------------------------------------------------------------------------------------------------------------------------------------------------------------------------------------------------------------------|-------------------------|----------------|
| Billion Billio | Silkscreen<br>We can do | Sticker        |
| Cutout                                                                                                                                                                                                                                                                                                                                                                                                                                                                                                                                                                                                                                                                                                                                                                                                                                                                                                                                                                                                                                                                                                                                                                                                                                                                                                                                                                                                                                                                                                                                                                                                                                                                                                                                                                                                                                                                                                                                                                                                                                                                                                                         | customize               | Silicone Seals |
|                                                                                                                                                                                                                                                                                                                                                                                                                                                                                                                                                                                                                                                                                                                                                                                                                                                                                                                                                                                                                                                                                                                                                                                                                                                                                                                                                                                                                                                                                                                                                                                                                                                                                                                                                                                                                                                                                                                                                                                                                                                                                                                                | Color                   |                |