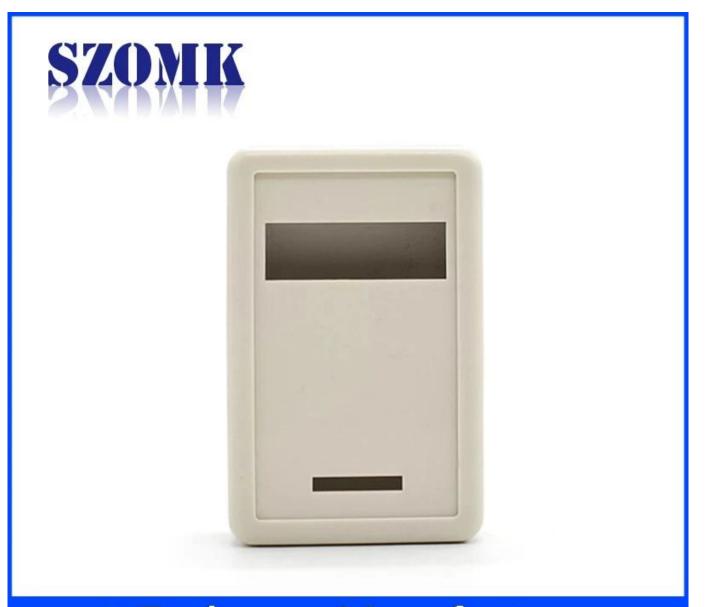

Place of origin: Shenzhen, China

Type: platic electronics enclosure junction box

Model No.: AK-S-86

Size: 94\*58\*25mm

Material: ABS plastic

Sample MOQ: 1 piece

Customizedservice: cutout,silkscreen,color,sticker,laser engraving, acrylic sheet,create mold

## Weight: 42gSize: 3.70\*2.28\*0.98 inchModel No.AK-S-8694\*58\*25 mm

Here is our customize service:

- 1, change aluminum length 2, change color of our boxes
- 3, product polishing
- 5, brushed oil
- 7, lasder engraving
- 9, Acrylic plate
- 11, make sticker
- 13, sandblasting