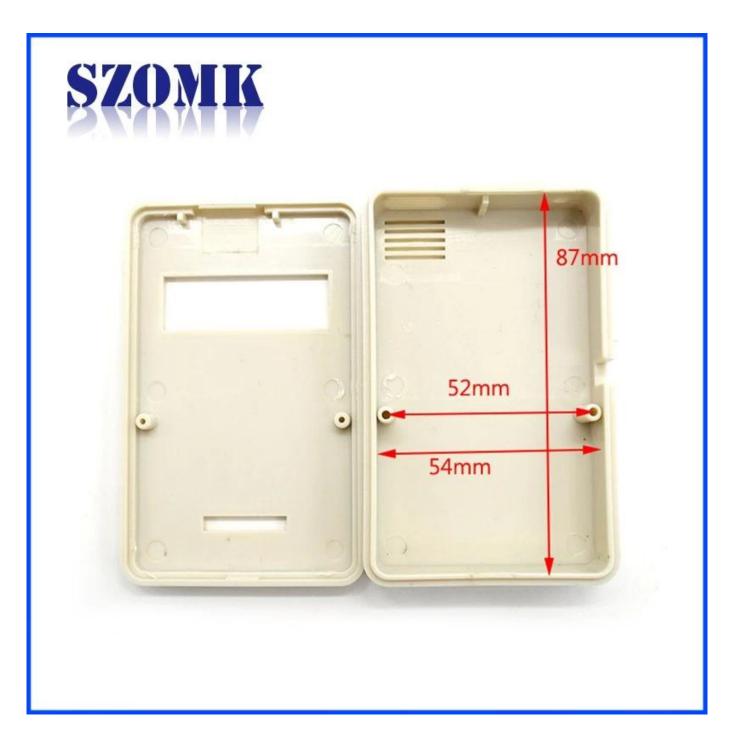

Place of origin: Shenzhen, China

Type: platic electronics enclosure junction box

Model No.: AK-S-86

Size: 94\*58\*25mm

Material: ABS plastic

Sample MOQ: 1 piece

Customizedservice: cutout,silkscreen,color,sticker,laser engraving, acrylic sheet,create mold

## Weight: 42gSize: 3.70\*2.28\*0.98 inchModel No.AK-S-8694\*58\*25 mm

Here is our customize service:

- 1, change aluminum length 2, change color of our boxes
- 3, product polishing
- 5, brushed oil
- 7, lasder engraving
- 9, Acrylic plate
- 11, make sticker
- 13, sandblasting