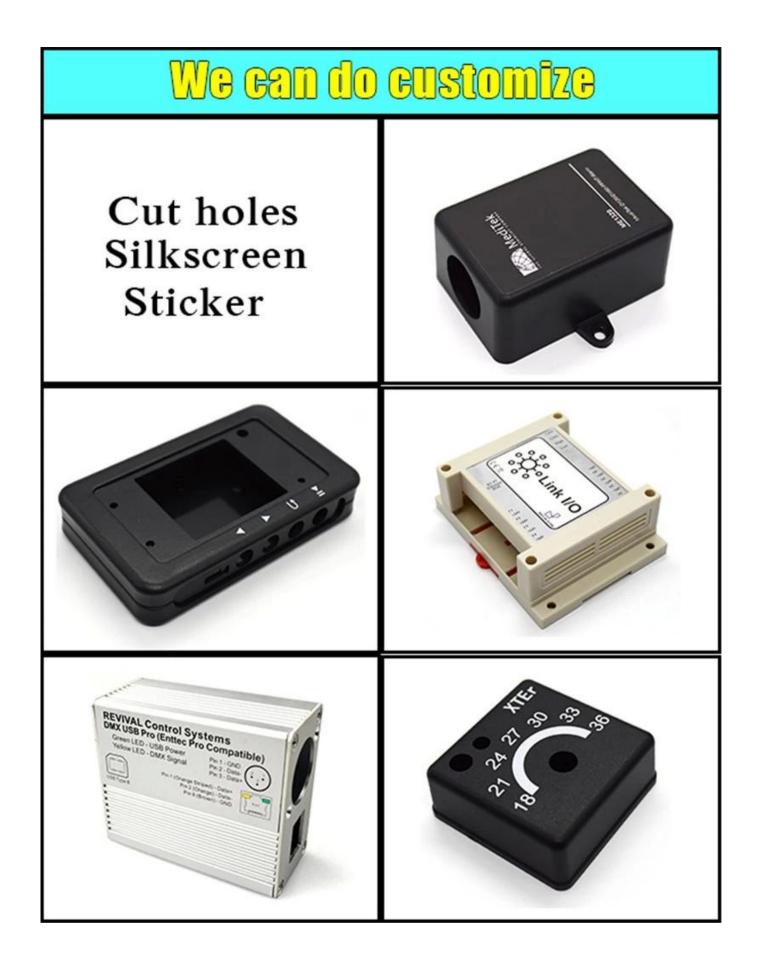

## Weight: 42gSize: 3.70\*2.28\*0.98 inchModel No.AK-S-8694\*58\*25 mm

Here is our customize service:

- 1, change aluminum length 2, change color of our boxes
- 3, product polishing
- 5, brushed oil
- 7, lasder engraving
- 9, Acrylic plate
- 11, make sticker
- 13, sandblasting

- 6, cut-out
- 8, PVC label
- 10, silk screen printing
- 12, silica gel edges

4, powder coating

14, wire drawing

| 15, UV protection                                                                                                                                                                                                                                                                                                                                                                                                                                                                                                                                                                                                                                                                                                                                                                                                                                                                                                                                                                                                                                                                                                                                                                                                                                                                                                                                                                                                                                                                                                                                                                                                                                                                                                                                                                                                                                                                                                                                                                                                                                                                                                              | 16, open mold           |                |
|--------------------------------------------------------------------------------------------------------------------------------------------------------------------------------------------------------------------------------------------------------------------------------------------------------------------------------------------------------------------------------------------------------------------------------------------------------------------------------------------------------------------------------------------------------------------------------------------------------------------------------------------------------------------------------------------------------------------------------------------------------------------------------------------------------------------------------------------------------------------------------------------------------------------------------------------------------------------------------------------------------------------------------------------------------------------------------------------------------------------------------------------------------------------------------------------------------------------------------------------------------------------------------------------------------------------------------------------------------------------------------------------------------------------------------------------------------------------------------------------------------------------------------------------------------------------------------------------------------------------------------------------------------------------------------------------------------------------------------------------------------------------------------------------------------------------------------------------------------------------------------------------------------------------------------------------------------------------------------------------------------------------------------------------------------------------------------------------------------------------------------|-------------------------|----------------|
| Billion Billio | Silkscreen<br>We can do | Sticker        |
| Cutout                                                                                                                                                                                                                                                                                                                                                                                                                                                                                                                                                                                                                                                                                                                                                                                                                                                                                                                                                                                                                                                                                                                                                                                                                                                                                                                                                                                                                                                                                                                                                                                                                                                                                                                                                                                                                                                                                                                                                                                                                                                                                                                         | customize               | Silicone Seals |
|                                                                                                                                                                                                                                                                                                                                                                                                                                                                                                                                                                                                                                                                                                                                                                                                                                                                                                                                                                                                                                                                                                                                                                                                                                                                                                                                                                                                                                                                                                                                                                                                                                                                                                                                                                                                                                                                                                                                                                                                                                                                                                                                | Color                   |                |