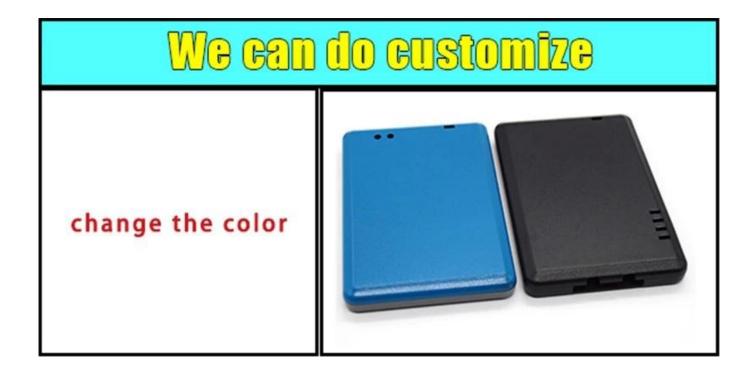

## Weight: 42gSize: 3.70\*2.28\*0.98 inchModel No.AK-S-8694\*58\*25 mm

Here is our customize service:

- 1, change aluminum length 2, change color of our boxes
- 3, product polishing
- 5, brushed oil
- 7, lasder engraving
- 9, Acrylic plate
- 11, make sticker
- 13, sandblasting

- 6, cut-out
- 8, PVC label
- 10, silk screen printing
- 12, silica gel edges

4, powder coating

14, wire drawing

| 15, UV protection                                                                                                                                                                                                                                                                                                                                                                                                                                                                                                                                                                                                                                                                                                                                                                                                                                                                                                                                                                                                                                                                                                                                                                                                                                                                                                                                                                                                                                                                                                                                                                                                                                                                                                                                                                                                                                                                                                                                                                                                                                                                                                              | 16, open mold           |                |
|--------------------------------------------------------------------------------------------------------------------------------------------------------------------------------------------------------------------------------------------------------------------------------------------------------------------------------------------------------------------------------------------------------------------------------------------------------------------------------------------------------------------------------------------------------------------------------------------------------------------------------------------------------------------------------------------------------------------------------------------------------------------------------------------------------------------------------------------------------------------------------------------------------------------------------------------------------------------------------------------------------------------------------------------------------------------------------------------------------------------------------------------------------------------------------------------------------------------------------------------------------------------------------------------------------------------------------------------------------------------------------------------------------------------------------------------------------------------------------------------------------------------------------------------------------------------------------------------------------------------------------------------------------------------------------------------------------------------------------------------------------------------------------------------------------------------------------------------------------------------------------------------------------------------------------------------------------------------------------------------------------------------------------------------------------------------------------------------------------------------------------|-------------------------|----------------|
| Billion Billio | Silkscreen<br>We can do | Sticker        |
| Cutout                                                                                                                                                                                                                                                                                                                                                                                                                                                                                                                                                                                                                                                                                                                                                                                                                                                                                                                                                                                                                                                                                                                                                                                                                                                                                                                                                                                                                                                                                                                                                                                                                                                                                                                                                                                                                                                                                                                                                                                                                                                                                                                         | customize               | Silicone Seals |
|                                                                                                                                                                                                                                                                                                                                                                                                                                                                                                                                                                                                                                                                                                                                                                                                                                                                                                                                                                                                                                                                                                                                                                                                                                                                                                                                                                                                                                                                                                                                                                                                                                                                                                                                                                                                                                                                                                                                                                                                                                                                                                                                | Color                   |                |