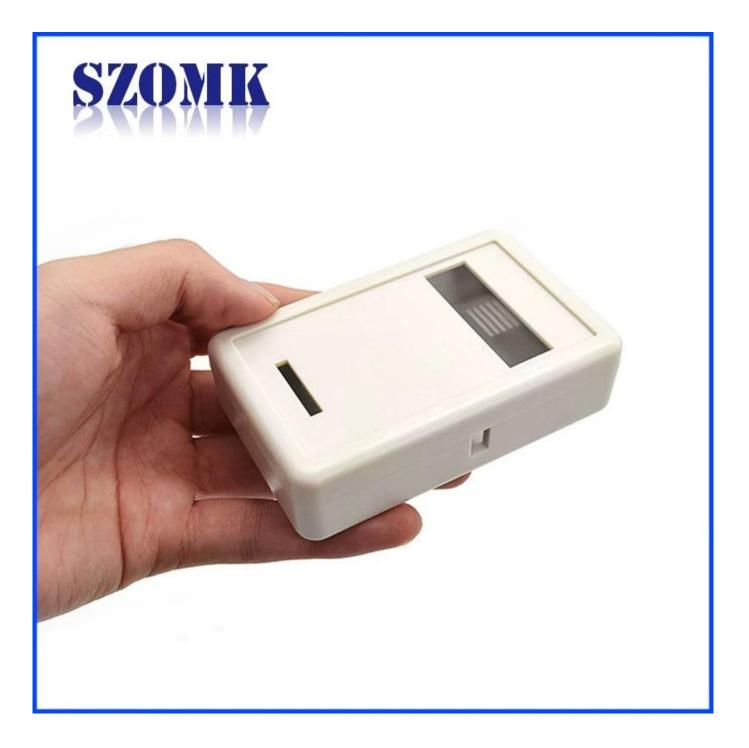

Place of origin: Shenzhen, China

Type: platic electronics enclosure junction box

Model No.: AK-S-86

Size: 94\*58\*25mm

Material: ABS plastic

Sample MOQ: 1 piece

Customizedservice: cutout,silkscreen,color,sticker,laser engraving, acrylic sheet,create mold

## Weight: 42gSize: 3.70\*2.28\*0.98 inchModel No.AK-S-8694\*58\*25 mm

Here is our customize service:

- 1, change aluminum length 2, change color of our boxes
- 3, product polishing
- 5, brushed oil
- 7, lasder engraving
- 9, Acrylic plate
- 11, make sticker
- 13, sandblasting