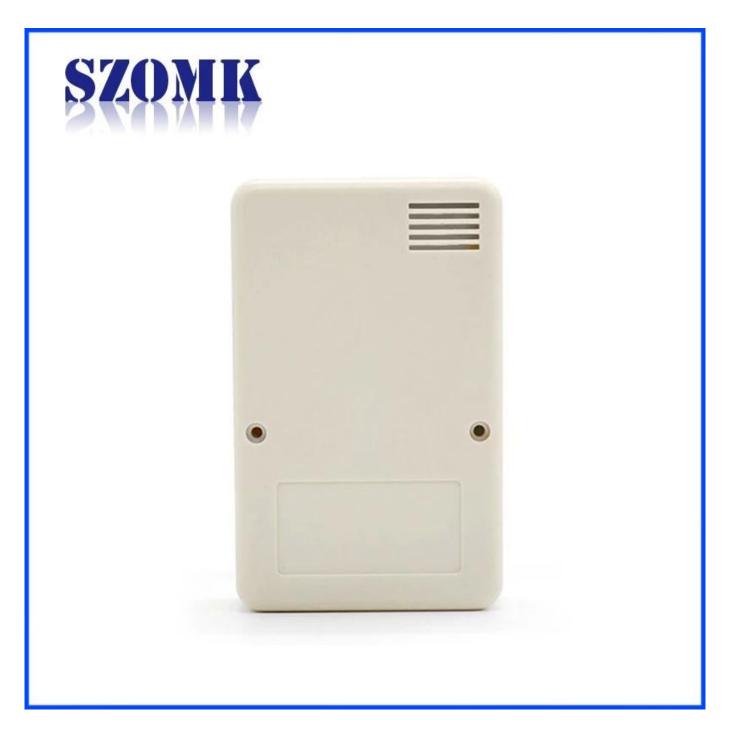

Place of origin: Shenzhen, China

Type: platic electronics enclosure junction box

Model No.: AK-S-86

Size: 94\*58\*25mm

Material: ABS plastic

Sample MOQ: 1 piece

Customizedservice: cutout,silkscreen,color,sticker,laser engraving, acrylic sheet,create mold

## Weight: 42gSize: 3.70\*2.28\*0.98 inchModel No.AK-S-8694\*58\*25 mm

Here is our customize service:

- 1, change aluminum length 2, change color of our boxes
- 3, product polishing
- 5, brushed oil
- 7, lasder engraving
- 9, Acrylic plate
- 11, make sticker
- 13, sandblasting