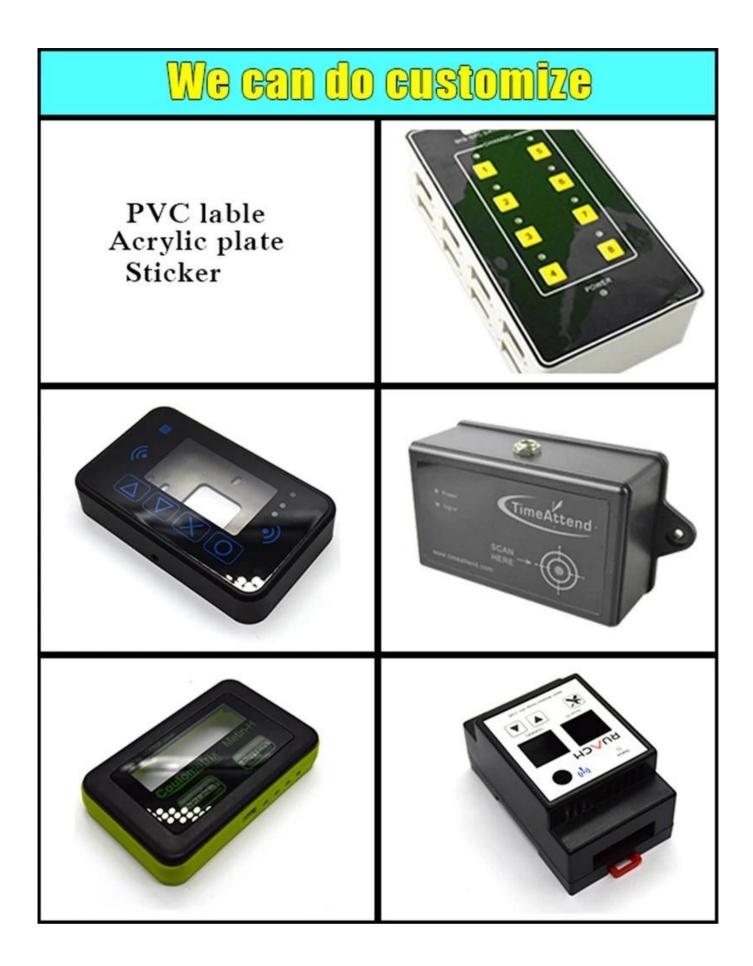

## Weight: 42gSize: 3.70\*2.28\*0.98 inchModel No.AK-S-8694\*58\*25 mm

Here is our customize service:

- 1, change aluminum length 2, change color of our boxes
- 3, product polishing
- 5, brushed oil
- 7, lasder engraving
- 9, Acrylic plate
- 11, make sticker
- 13, sandblasting

- 6, cut-out
- 8, PVC label
- 10, silk screen printing
- 12, silica gel edges

4, powder coating

14, wire drawing

| 15, UV protection                                                                                                                                                                                                                                                                                                                                                                                                                                                                                                                                                                                                                                                                                                                                                                                                                                                                                                                                                                                                                                                                                                                                                                                                                                                                                                                                                                                                                                                                                                                                                                                                                                                                                                                                                                                                                                                                                                                                                                                                                                                                                                              | 16, open mold           |                |
|--------------------------------------------------------------------------------------------------------------------------------------------------------------------------------------------------------------------------------------------------------------------------------------------------------------------------------------------------------------------------------------------------------------------------------------------------------------------------------------------------------------------------------------------------------------------------------------------------------------------------------------------------------------------------------------------------------------------------------------------------------------------------------------------------------------------------------------------------------------------------------------------------------------------------------------------------------------------------------------------------------------------------------------------------------------------------------------------------------------------------------------------------------------------------------------------------------------------------------------------------------------------------------------------------------------------------------------------------------------------------------------------------------------------------------------------------------------------------------------------------------------------------------------------------------------------------------------------------------------------------------------------------------------------------------------------------------------------------------------------------------------------------------------------------------------------------------------------------------------------------------------------------------------------------------------------------------------------------------------------------------------------------------------------------------------------------------------------------------------------------------|-------------------------|----------------|
| Billion Billio | Silkscreen<br>We can do | Sticker        |
| Cutout                                                                                                                                                                                                                                                                                                                                                                                                                                                                                                                                                                                                                                                                                                                                                                                                                                                                                                                                                                                                                                                                                                                                                                                                                                                                                                                                                                                                                                                                                                                                                                                                                                                                                                                                                                                                                                                                                                                                                                                                                                                                                                                         | customize               | Silicone Seals |
|                                                                                                                                                                                                                                                                                                                                                                                                                                                                                                                                                                                                                                                                                                                                                                                                                                                                                                                                                                                                                                                                                                                                                                                                                                                                                                                                                                                                                                                                                                                                                                                                                                                                                                                                                                                                                                                                                                                                                                                                                                                                                                                                | Color                   |                |