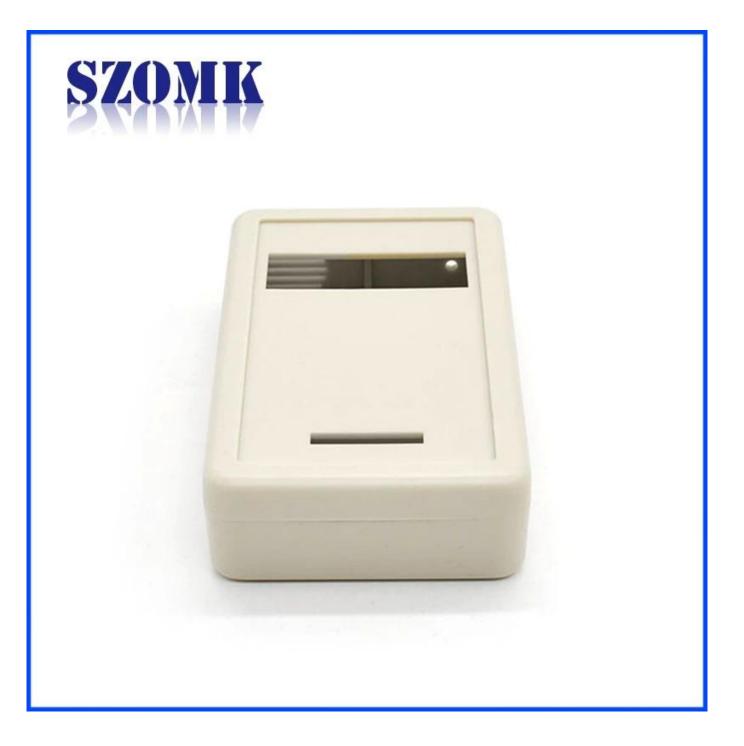

Place of origin: Shenzhen, China

Type: platic electronics enclosure junction box

Model No.: AK-S-86

Size: 94\*58\*25mm

Material: ABS plastic

Sample MOQ: 1 piece

Customizedservice: cutout,silkscreen,color,sticker,laser engraving, acrylic sheet,create mold

## Weight: 42gSize: 3.70\*2.28\*0.98 inchModel No.AK-S-8694\*58\*25 mm

Here is our customize service:

- 1, change aluminum length 2, change color of our boxes
- 3, product polishing
- 5, brushed oil
- 7, lasder engraving
- 9, Acrylic plate
- 11, make sticker
- 13, sandblasting