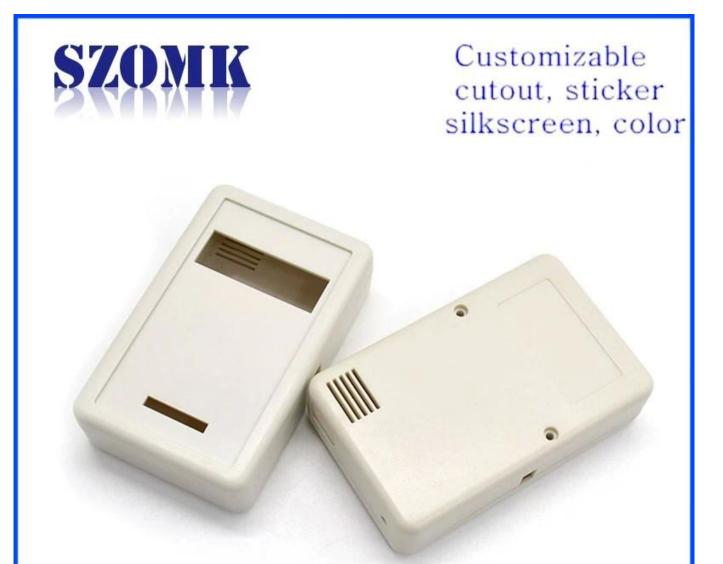

Place of origin: Shenzhen, China

Type: platic electronics enclosure junction box

Model No.: AK-S-86

Size: 94\*58\*25mm

Material: ABS plastic

Sample MOQ: 1 piece

Customizedservice: cutout,silkscreen,color,sticker,laser engraving, acrylic sheet,create mold

## Weight: 42gSize: 3.70\*2.28\*0.98 inchModel No.AK-S-8694\*58\*25 mm

Here is our customize service:

- 1, change aluminum length 2, change color of our boxes
- 3, product polishing
- 5, brushed oil
- 7, lasder engraving
- 9, Acrylic plate
- 11, make sticker
- 13, sandblasting

- 6, cut-out
- 8, PVC label
- 10, silk screen printing
- 12, silica gel edges

4, powder coating

14, wire drawing

| 15, UV protection                                                                                                                                                                                                                                                                                                                                                                                                                                                                                                                                                                                                                                                                                                                                                                                                                                                                                                                                                                                                                                                                                                                                                                                                                                                                                                                                                                                                                                                                                                                                                                                                                                                                                                                                                                                                                                                                                                                                                                                                                                                                                                              | 16, open mold           |                |
|--------------------------------------------------------------------------------------------------------------------------------------------------------------------------------------------------------------------------------------------------------------------------------------------------------------------------------------------------------------------------------------------------------------------------------------------------------------------------------------------------------------------------------------------------------------------------------------------------------------------------------------------------------------------------------------------------------------------------------------------------------------------------------------------------------------------------------------------------------------------------------------------------------------------------------------------------------------------------------------------------------------------------------------------------------------------------------------------------------------------------------------------------------------------------------------------------------------------------------------------------------------------------------------------------------------------------------------------------------------------------------------------------------------------------------------------------------------------------------------------------------------------------------------------------------------------------------------------------------------------------------------------------------------------------------------------------------------------------------------------------------------------------------------------------------------------------------------------------------------------------------------------------------------------------------------------------------------------------------------------------------------------------------------------------------------------------------------------------------------------------------|-------------------------|----------------|
| Billion Billio | Silkscreen<br>We can do | Sticker        |
| Cutout                                                                                                                                                                                                                                                                                                                                                                                                                                                                                                                                                                                                                                                                                                                                                                                                                                                                                                                                                                                                                                                                                                                                                                                                                                                                                                                                                                                                                                                                                                                                                                                                                                                                                                                                                                                                                                                                                                                                                                                                                                                                                                                         | customize               | Silicone Seals |
|                                                                                                                                                                                                                                                                                                                                                                                                                                                                                                                                                                                                                                                                                                                                                                                                                                                                                                                                                                                                                                                                                                                                                                                                                                                                                                                                                                                                                                                                                                                                                                                                                                                                                                                                                                                                                                                                                                                                                                                                                                                                                                                                | Color                   |                |