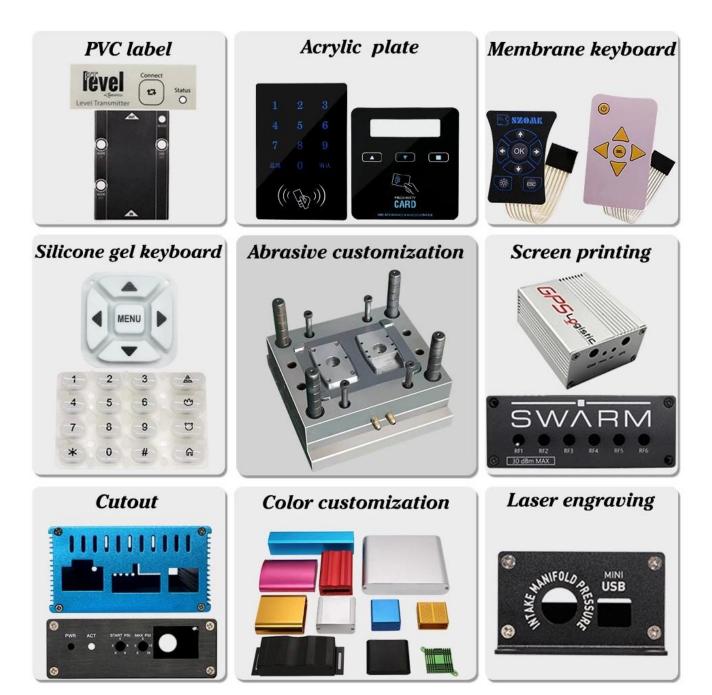

#### We are pleased to offer you:

- 1 Sticker, memeberane keyboard, open mold
- 2 Cutout, screen printing, laser engraving and so on
- 3 Short delivery time, usually 3-5 days after payment (according to the quantity)
- 4 for an accepted response to your inquiry