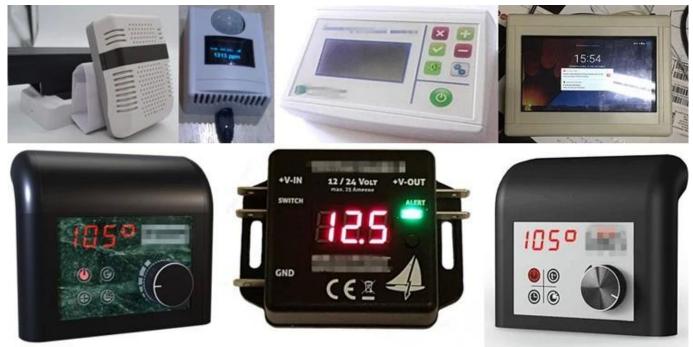

### Abs plastic enclosure show

## **Applications:**

It is widely used in electronics, instrumentation, automation, communication, power supply units, student projects, amplifiers, health care equipment, test and measurement equipment, industrial control, peripherals, interfaces, interfaces