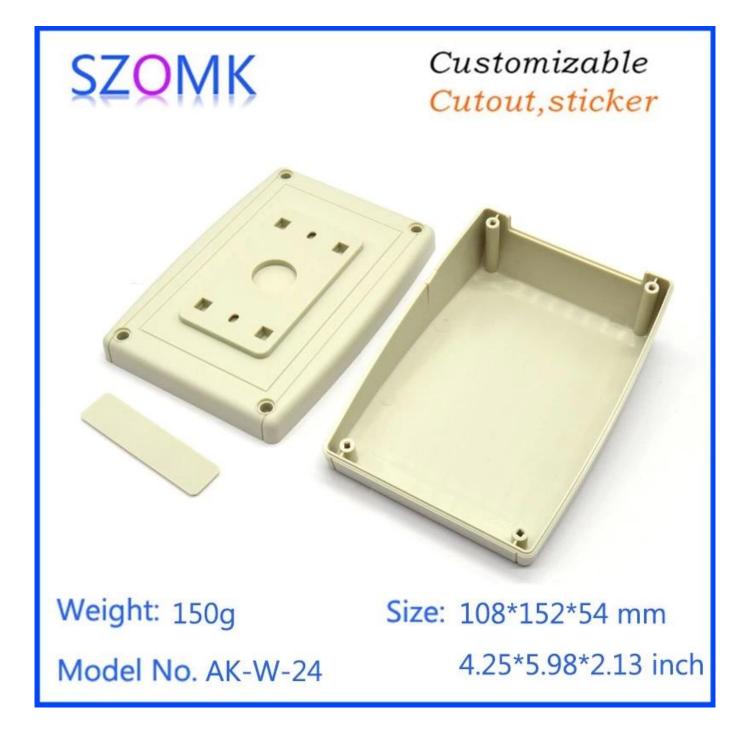

# Shenzhen abs electronic plastic enclosure molded component wall mounting

### Abs plastic enclosure show









#### We are pleased to offer you:



- 1 Sticker, memeberane keyboard, open mold
- 2 Cutout, screen printing, laser engraving and so on
- 3 Short delivery time, usually 3-5 days after payment (according to the quantity)
- 4 for an accepted response to your inquiry

## **Applications:**



It is widely used in electronics, instrumentation, automation, communication, power supply units, student projects, amplifiers, health care equipment, test and measurement equipment, industrial control, peripherals, interfaces, interfaces

## Wall mounting enclosure packing:

- 1. Enclosure indust packing by poly bag.
- 2.Then by export standard carton.
- 3.As custom request.

## Molded component enclosure delivery:

| standard stock product      | 1-3 working days   |
|-----------------------------