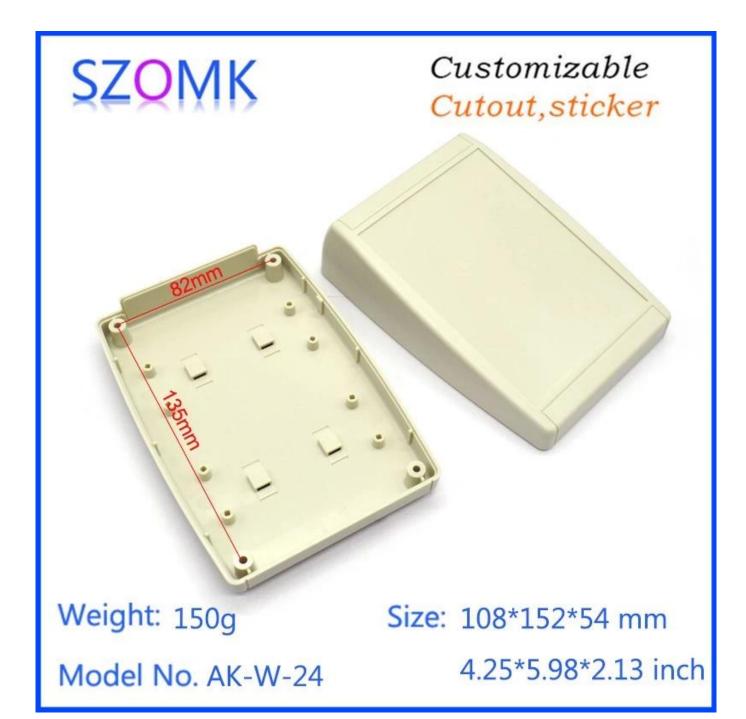

# Shenzhen abs electronic plastic enclosure molded component wall mounting

### Abs plastic enclosure show









#### We are pleased to offer you:



- 1 Sticker, memeberane keyboard, open mold
- 2 Cutout, screen printing, laser engraving and so on
- 3 Short delivery time, usually 3-5 days after payment (according to the quantity)
- 4 for an accepted response to your inquiry

## **Applications:**



It is widely used in electronics, instrumentation, automation, communication, power supply units, student projects, amplifiers, health care equipment, test and measurement equipment, industrial control, peripherals, interfaces, interfaces

## Wall mounting enclosure packing:

- 1. Enclosure indust packing by poly bag.
- 2.Then by export standard carton.
- 3.As custom request.

## Molded component enclosure delivery:

| standard stock product      | 1-3 working days   |
|-----------------------------|-