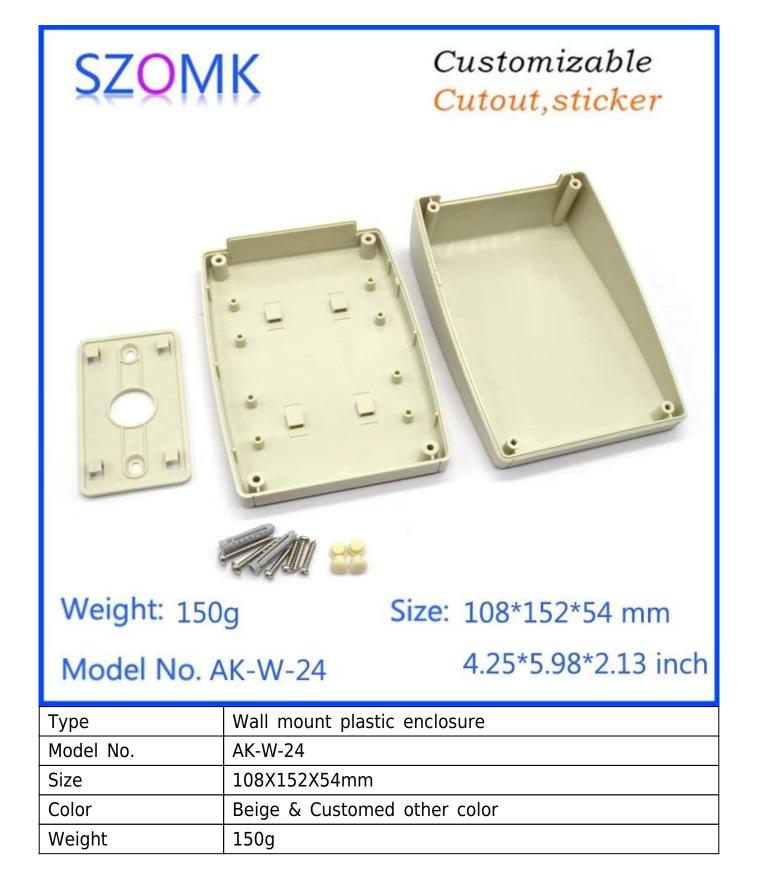

# Shenzhen abs electronic plastic enclosure molded component wall mounting

### Abs plastic enclosure show









#### We are pleased to offer you:



- 1 Sticker, memeberane keyboard, open mold
- 2 Cutout, screen printing, laser engraving and so on
- 3 Short delivery time, usually 3-5 days after payment (according to the quantity)
- 4 for an accepted response to your inquiry

## **Applications:**



It is widely used in electronics, instrumentation, automation, communication, power supply units, student projects, amplifiers, health care equipment, test and measurement equipment, industrial control, peripherals, interfaces, interfaces

## Wall mounting enclosure packing:

- 1. Enclosure indust packing by poly bag.
- 2.Then by export standard carton.
- 3.As custom request.

## Molded component enclosure delivery:

| standard stock product      | 1-3 working days   |
|-----------------------------|---