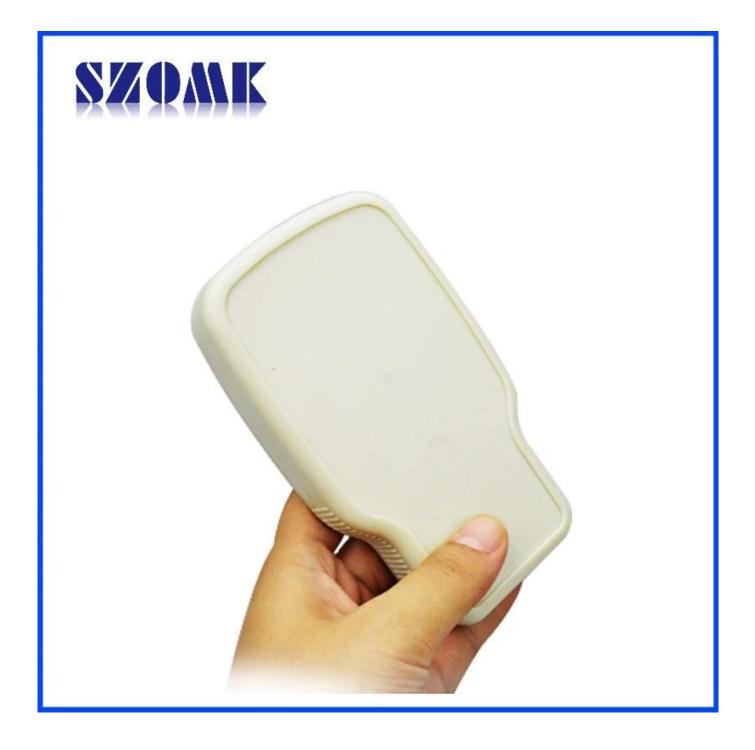

Here is our customize service:

- 1. Change the length
- 2. Change color 3. Polishing

- 4. Sandblasting5. Brushed aluminum foil
- 6. Cut hole
- 7. Laser carve
- 8. PVC label
- 9. Acrylic plate
- 10. Screen

Use:

It is widely used in electronics, instrumentation, automation, communication, power supply unites, student projects, amplifiers, healthcare equipment, test and measurement equipment, industrial control, peripherals devices and interfaces, switch boxes.

Attention:

Welcome to contact us for more details and quotations of our enclosure, your inquiry will surely get prompt response in 24 hours. :-)

















割面 2-2



i





505924585



86-755-83222882 86-13028816914



628Room,505 Building ,Shangbu industry, Hangtian road ,Futian district ,Shenzhen, China,518031



lily@szomk.net



szomk006