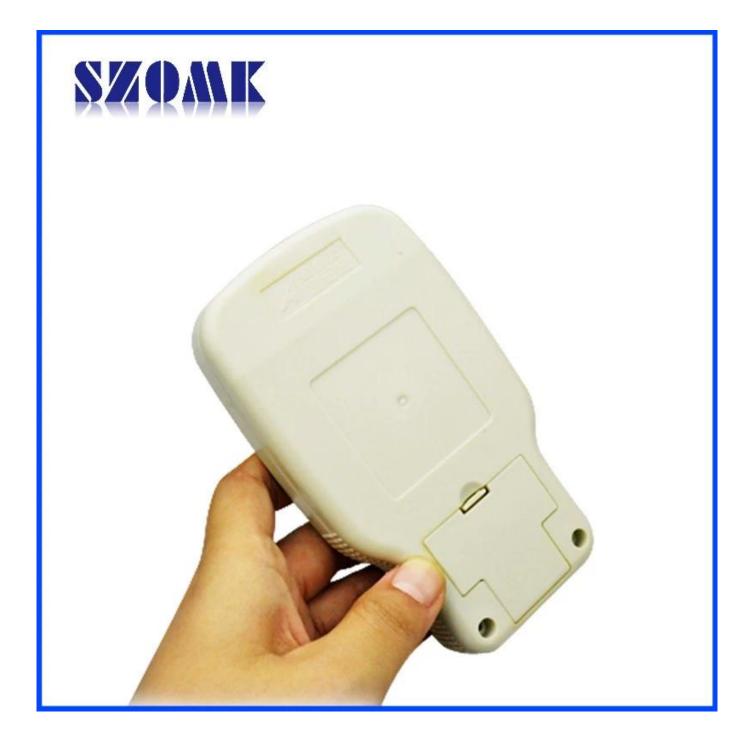

Here is our customize service:

- 1. Change the length
- 2. Change color 3. Polishing

- 4. Sandblasting5. Brushed aluminum foil
- 6. Cut hole
- 7. Laser carve
- 8. PVC label
- 9. Acrylic plate
- 10. Screen

Use:

It is widely used in electronics, instrumentation, automation, communication, power supply unites, student projects, amplifiers, healthcare equipment, test and measurement equipment, industrial control, peripherals devices and interfaces, switch boxes.

Attention:

Welcome to contact us for more details and quotations of our enclosure, your inquiry will surely get prompt response in 24 hours. :-)

















割面 2-2



i





505924585



86-755-83222882 86-13028816914



628Room,505 Building ,Shangbu industry, Hangtian road ,Futian district ,Shenzhen, China,518031



lily@szomk.net



szomk006