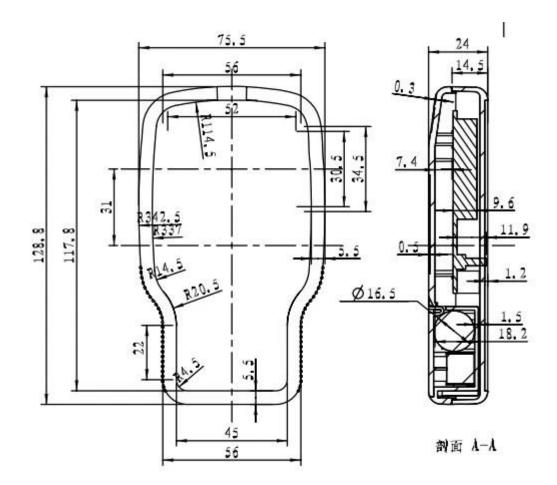

Here is our customize service:

- 1. Change the length
- 2. Change color 3. Polishing

- 4. Sandblasting5. Brushed aluminum foil
- 6. Cut hole
- 7. Laser carve
- 8. PVC label
- 9. Acrylic plate
- 10. Screen