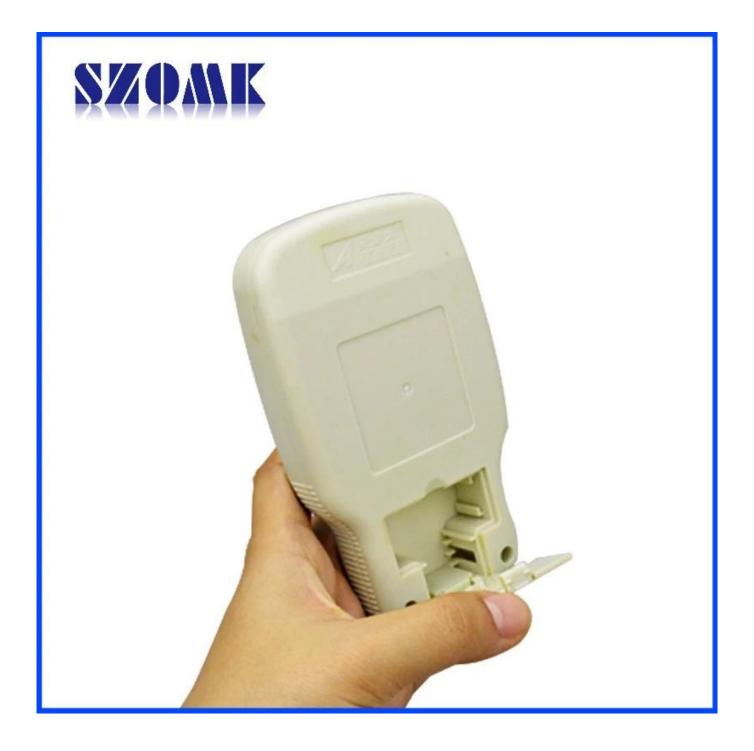

Here is our customize service:

- 1. Change the length
- 2. Change color 3. Polishing

- 4. Sandblasting5. Brushed aluminum foil
- 6. Cut hole
- 7. Laser carve
- 8. PVC label
- 9. Acrylic plate
- 10. Screen

Use:

It is widely used in electronics, instrumentation, automation, communication, power supply unites, student projects, amplifiers, healthcare equipment, test and measurement equipment, industrial control, peripherals devices and interfaces, switch boxes.

Attention:

Welcome to contact us for more details and quotations of our enclosure, your inquiry will surely get prompt response in 24 hours. :-)

















割面 2-2



i





505924585



86-755-83222882 86-13028816914



628Room,505 Building ,Shangbu industry, Hangtian road ,Futian district ,Shenzhen, China,518031



lily@szomk.net



szomk006