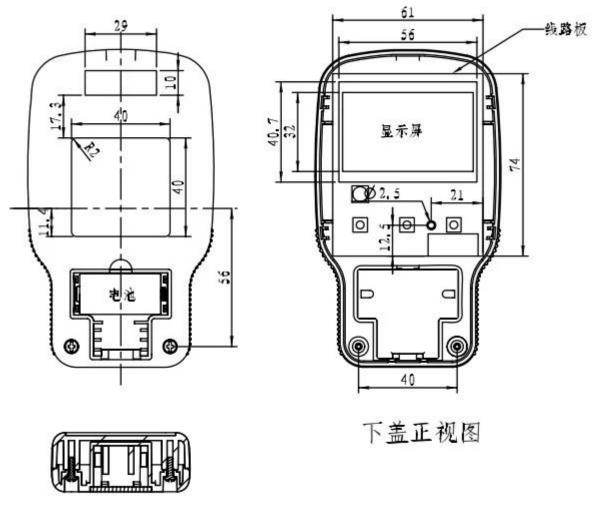

Here is our customize service:

- 1. Change the length
- 2. Change color 3. Polishing

- 4. Sandblasting5. Brushed aluminum foil
- 6. Cut hole
- 7. Laser carve
- 8. PVC label
- 9. Acrylic plate
- 10. Screen