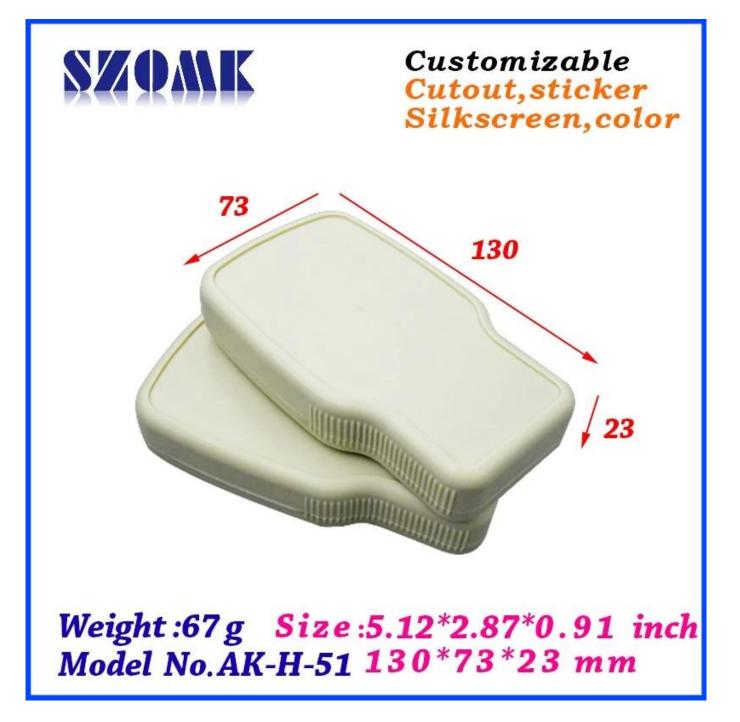

Here is our customize service:

- 1. Change the length
- 2. Change color 3. Polishing

- 4. Sandblasting5. Brushed aluminum foil
- 6. Cut hole
- 7. Laser carve
- 8. PVC label
- 9. Acrylic plate
- 10. Screen

Use:

It is widely used in electronics, instrumentation, automation, communication, power supply unites, student projects, amplifiers, healthcare equipment, test and measurement equipment, industrial control, peripherals devices and interfaces, switch boxes.

Attention:

Welcome to contact us for more details and quotations of our enclosure, your inquiry will surely get prompt response in 24 hours. :-)

















割面 2-2



i





505924585



86-755-83222882 86-13028816914



628Room,505 Building ,Shangbu industry, Hangtian road ,Futian district ,Shenzhen, China,518031



lily@szomk.net



szomk006