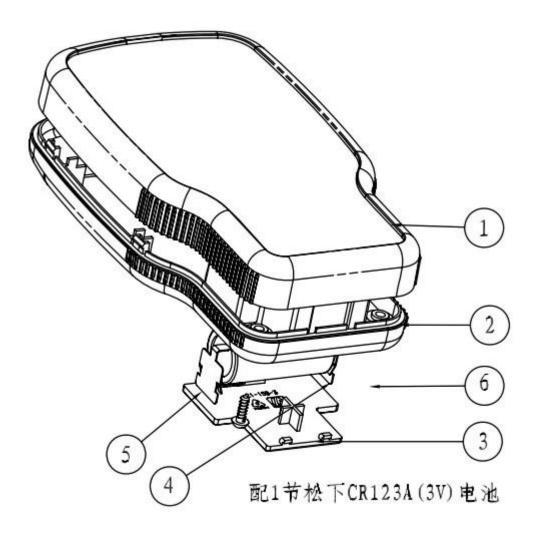

Here is our customize service:

- 1. Change the length
- 2. Change color 3. Polishing

- 4. Sandblasting5. Brushed aluminum foil
- 6. Cut hole
- 7. Laser carve
- 8. PVC label
- 9. Acrylic plate
- 10. Screen