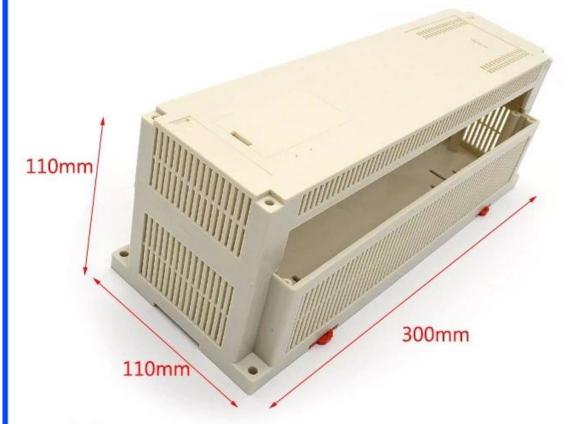

## Customizable Cutout,sticker Silkscreen,color

Weight: 365g

Model No. AK-P-23

Size: 300\*110\*110 mm

11.8\*4.33\*4.33 inch

## Customizable Cutout,sticker Silkscreen,color

Weight: 365g Size: 300\*110\*110 mm

Model No. AK-P-23 11.8\*4.33\*4.33 inch

## Customizable Cutout, sticker Silkscreen, color

Weight: 365g Size: 300\*110\*110 mm

Model No. AK-P-23 11.8\*4.33\*4.33 inch

Other customization

Packing and shipping method