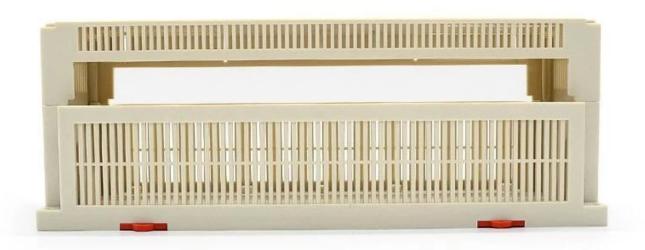

1. Strong resistance to wear, weathering and corrosion.
- 2. Can be formed on the surface of various colors to fit your requirements to the maximum.
- 3. It has high hardness and can securely protect electronic devices.

#### What we can do for you

- 1 We welcome you to provide drawing habits such as drilling and punching.
- 2 powder coating, brush, polish, silk screen, laser engraving, stickers, engraving, acrylic sheet.
- 3 Short lead time, usually 3-5 days after payment (according to the quantity)
- 4 Prompt response to your inquiry

#### **Detailed photo of plastic DIN rail PLC project enclosure box**



## Customizable Cutout,sticker Silkscreen,color



Weight: 365g

Model No. AK-P-23

Size: 300\*110\*110 mm

11.8\*4.33\*4.33 inch



## Customizable Cutout,sticker Silkscreen,color



Weight: 365g Size: 300\*110\*110 mm

Model No. AK-P-23 11.8\*4.33\*4.33 inch



## Customizable Cutout,sticker Silkscreen,color



Weight: 365g

Model No. AK-P-23

Size: 300\*110\*110 mm

11.8\*4.33\*4.33 inch



## Customizable Cutout, sticker Silkscreen, color



Weight: 365g Size: 300\*110\*110 mm

Model No. AK-P-23 11.8\*4.33\*4.33 inch

Other customization



Packing and shipping method

# SMOMK

## Our packaging

Plastic foam packaging





Metal shell packaging

Plastic box packaging



#### Packaging & Shipping



#### **Contact Us**





2033950667



81-755-83222882 13923859760



16-6Floor, 505Building ,Shangbu Industry Area, Hangtian RD, Futian District ,Shenzhen China



elaine@chinaenclosure.com



SZOMK-Elaine