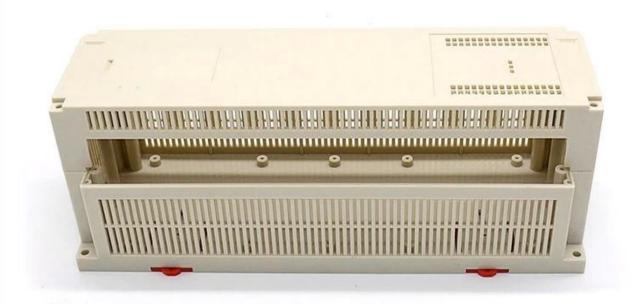

#### **Detailed photo of plastic DIN rail PLC project enclosure box**

## Customizable Cutout,sticker Silkscreen,color

Weight: 365g

Model No. AK-P-23

Size: 300\*110\*110 mm

11.8\*4.33\*4.33 inch