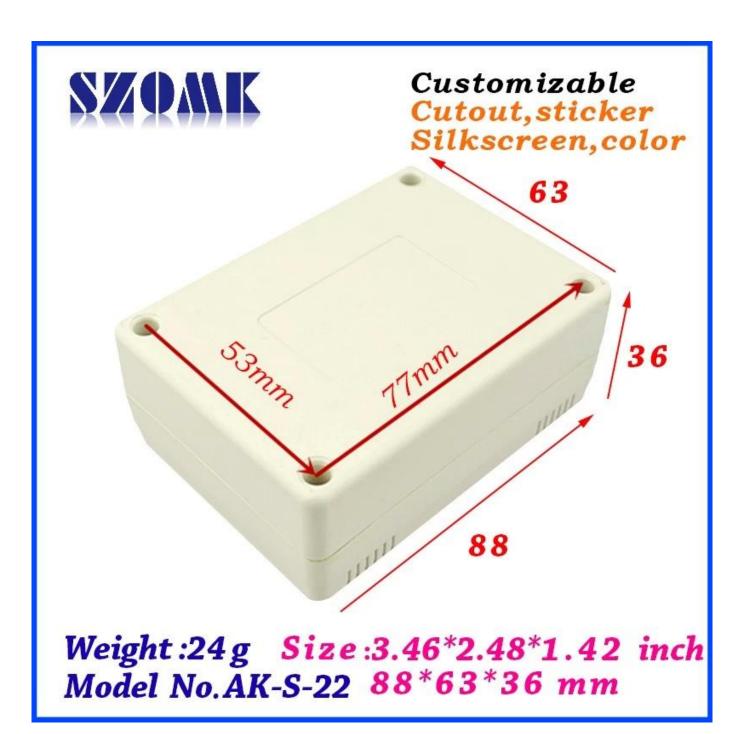

## Here is our customize service:

- 1. Change the length
- 2. Change color3. Polishing

- 4. Sandblasting5. Brushed aluminum foil
- 6. Cut hole
- 7. Laser carve
- 8. PVC label
- 9. Acrylic plate
- 10. Screen

## Use:

It is widely used in electronics, instrumentation, automation, communication, power supply unites, student projects, amplifiers, healthcare equipment, test and measurement equipment, industrial control, peripherals devices and interfaces, switch boxes.

## Attention:

Welcome to contact us for more details and quotations of our enclosure, your inquiry will surely get prompt response in 24 hours. :-)













505924585



86-755-83222882 86-13028816914



628Room,505 Building ,Shangbu industry, Hangtian road ,Futian district ,Shenzhen, China,518031



lily@szomk.net



szomk006