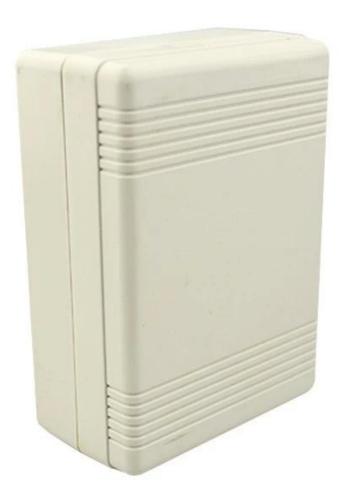

## Here is our customize service:

- 1. Change the length
- 2. Change color3. Polishing

- 4. Sandblasting5. Brushed aluminum foil
- 6. Cut hole
- 7. Laser carve
- 8. PVC label
- 9. Acrylic plate
- 10. Screen

## Use:

It is widely used in electronics, instrumentation, automation, communication, power supply unites, student projects, amplifiers, healthcare equipment, test and measurement equipment, industrial control, peripherals devices and interfaces, switch boxes.

## Attention:

Welcome to contact us for more details and quotations of our enclosure, your inquiry will surely get prompt response in 24 hours. :-)













505924585



86-755-83222882 86-13028816914



628Room,505 Building ,Shangbu industry, Hangtian road ,Futian district ,Shenzhen, China,518031



lily@szomk.net



szomk006