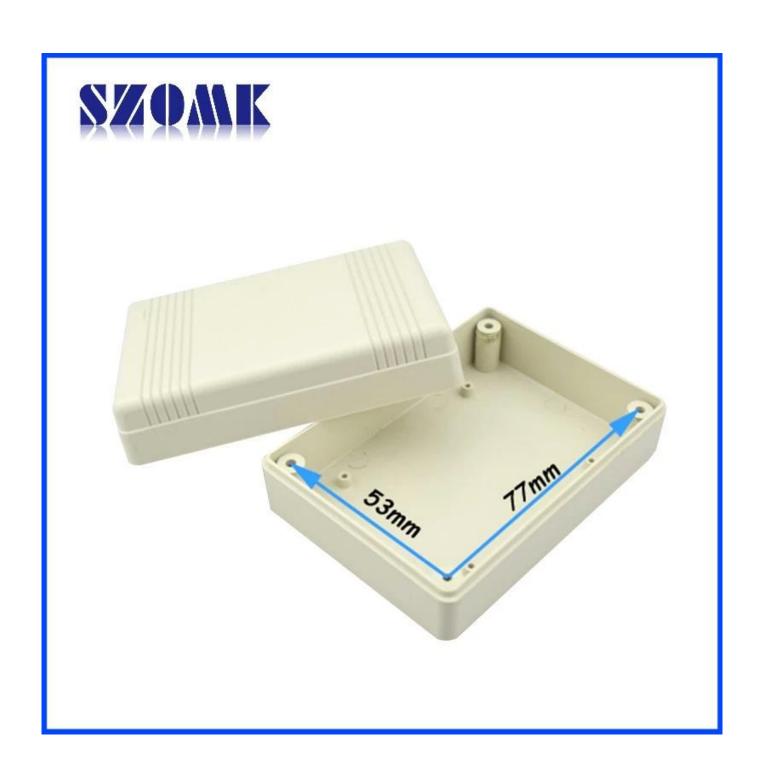

## Here is our customize service:

- 1. Change the length
- 2. Change color3. Polishing

- 4. Sandblasting5. Brushed aluminum foil
- 6. Cut hole
- 7. Laser carve
- 8. PVC label
- 9. Acrylic plate
- 10. Screen

## Use:

It is widely used in electronics, instrumentation, automation, communication, power supply unites, student projects, amplifiers, healthcare equipment, test and measurement equipment, industrial control, peripherals devices and interfaces, switch boxes.

## Attention:

Welcome to contact us for more details and quotations of our enclosure, your inquiry will surely get prompt response in 24 hours. :-)













505924585



86-755-83222882 86-13028816914



628Room,505 Building ,Shangbu industry, Hangtian road ,Futian district ,Shenzhen, China,518031



lily@szomk.net



szomk006