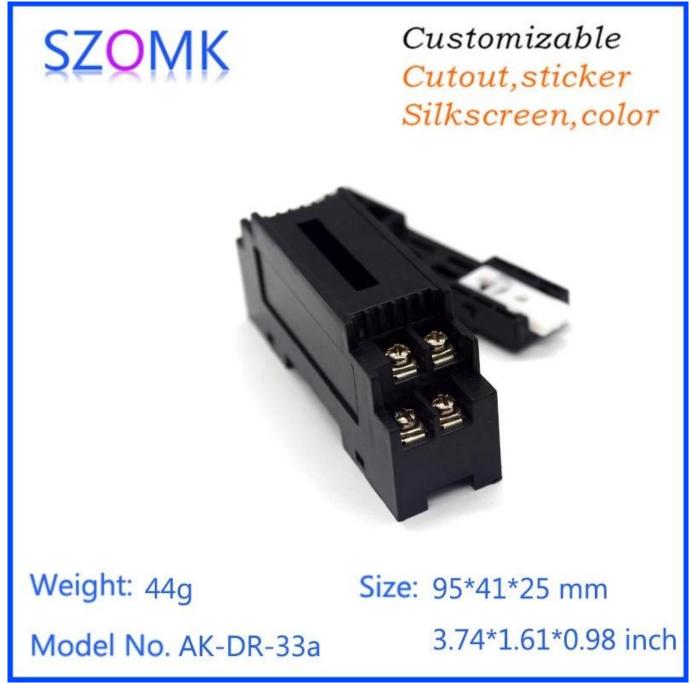

# Shenzhen abs plastic din rail 95X41X25mm project diy enclosure supply

High quality enclosure show:

Customizable Cutout,sticker Silkscreen,color

Weight: 44g

# Size: 95\*41\*25 mm

Model No. AK-DR-33a

3.74\*1.61\*0.98 inch

Customizable Cutout,sticker Silkscreen,color

Weight: 44g

# Model No. AK-DR-33a

3.74\*1.61\*0.98 inch

| Туре      | Din rail plastic enclosure |
|-----------|----------------------------|
| Model No. | AK-DR-33a                  |
| Size      | 95X41X25mm                 |
| Color     | Black & Custom other color |
| Weight    | 44g                        |