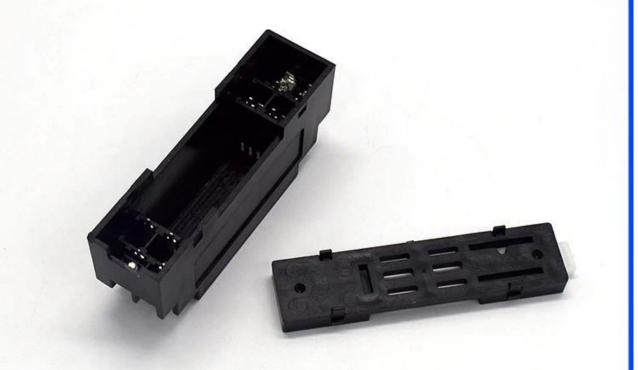

# Model No. AK-DR-33a

3.74\*1.61\*0.98 inch

| Туре      | Din rail plastic enclosure |
|-----------|----------------------------|
| Model No. | AK-DR-33a                  |
| Size      | 95X41X25mm                 |
| Color     | Black & Custom other color |
| Weight    | 44g                        |