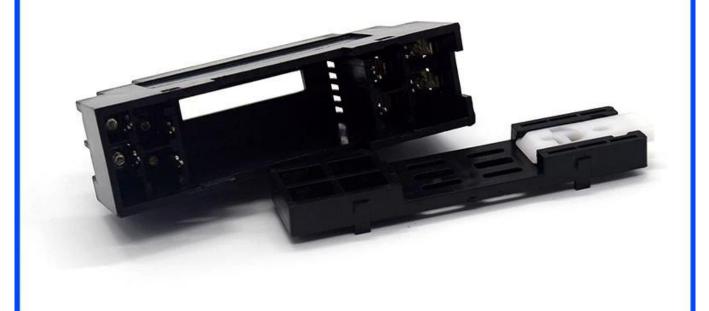

# Model No. AK-DR-33a

3.74\*1.61\*0.98 inch

| Туре      | Din rail plastic enclosure |
|-----------|----------------------------|
| Model No. | AK-DR-33a                  |
| Size      | 95X41X25mm                 |
| Color     | Black & Custom other color |
| Weight    | 44g                        |