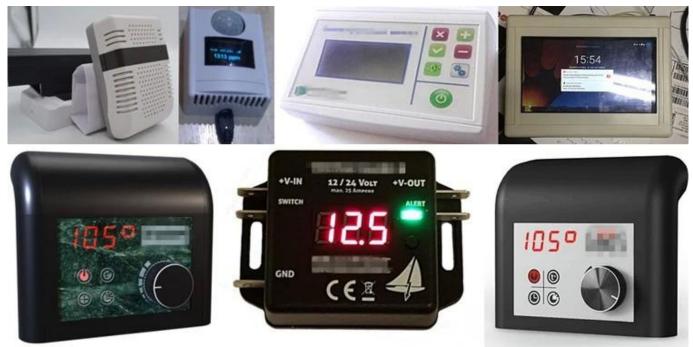

### **Applications:**

It is widely used in electronics, instrumentation, automation, communication, power supply units, student projects, amplifiers, health care equipment, test and measurement equipment, Industrial control, peripherals, interfaces, interfaces.