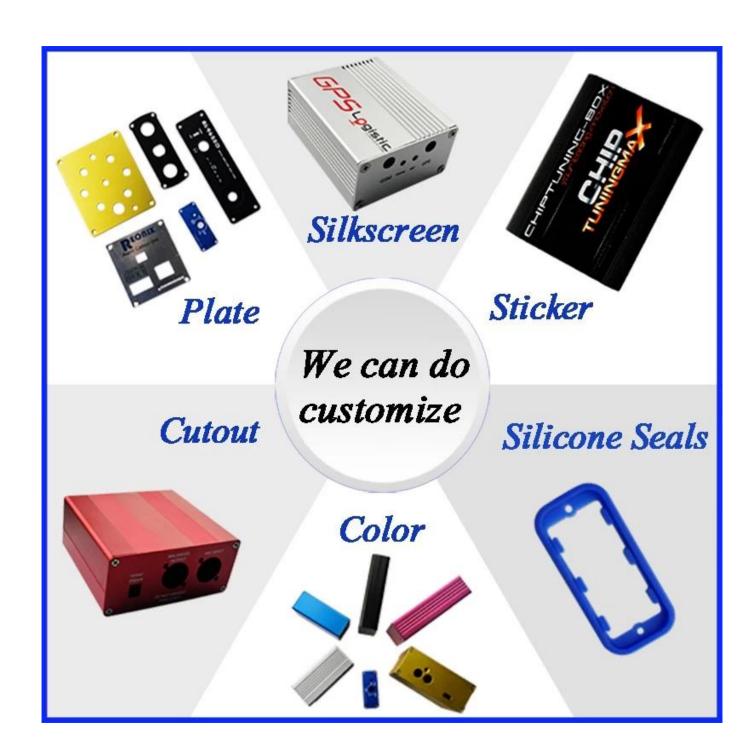

## Advantages of Access Control enclosure

- 1)Easy and safe to use
- 2) High moisture resistance and excellent mechanical protection
- 3) Here are the different size in the same style as following for your reference What we can do for you
- 1Drilling, Punching, etc. Welcome to provide drawings custom.
- 2 Powder Coating ,Brush, Polish,Silkscreen,Laser Carve, Sticker,Engraving,Acrylic Sheet.
- 3 Short lead time, normally 3-5 days after payment( according to quantity)
- 4 Prompt response for your inquiry