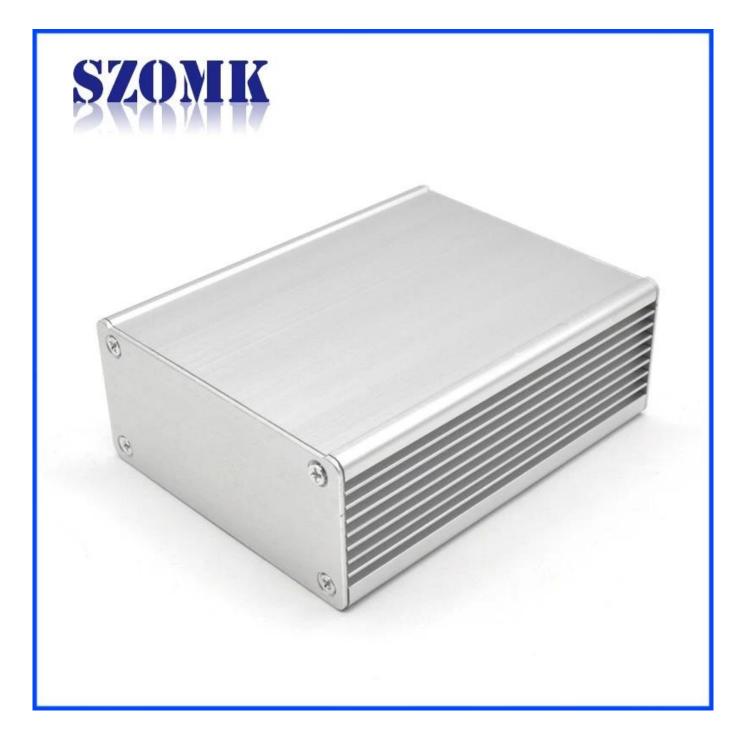

# Introduction of extruded aluminum box enclosure diecast

The extruded aluminum box enclosure diecast is used as an anode, placed in electrolyte, artificially formed the enclosure having a protective aluminum oxide film on the surface.

#### Extruded aluminum box enclosure diecast features

1. Has a strong resistance to abrasion, weathering, corrosion.

2. Can be formed on the surface of a variety of colors, to maximize fit your requirements.

3. Have a strong hardness, can be well protected your electronics.