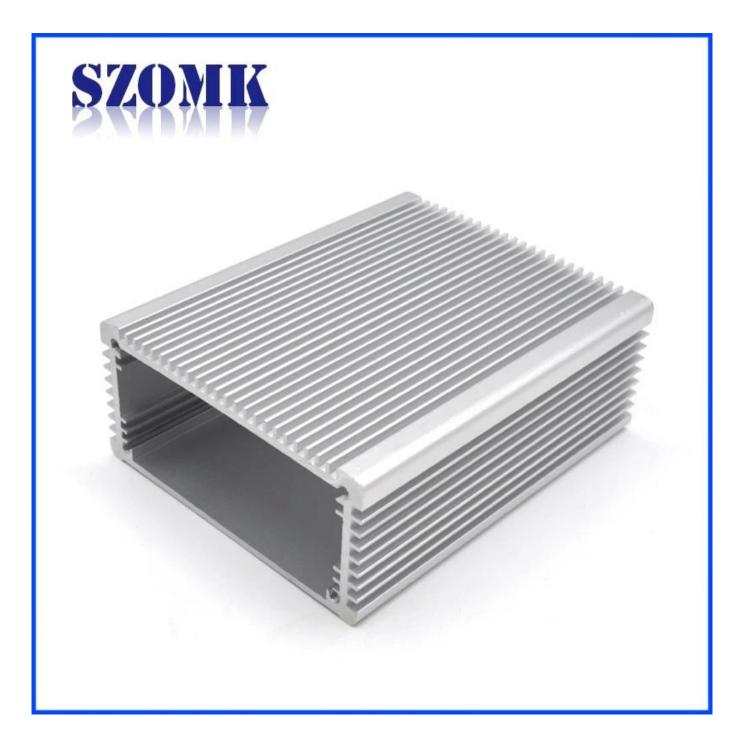

# Introduction of extruded aluminum box enclosure diecast

The extruded aluminum box enclosure diecast is used as an anode, placed in electrolyte, artificially formed the enclosure having a protective aluminum oxide film on the surface.

#### Extruded aluminum box enclosure diecast features

1. Has a strong resistance to abrasion, weathering, corrosion.

2. Can be formed on the surface of a variety of colors, to maximize fit your requirements.

3. Have a strong hardness, can be well protected your electronics.