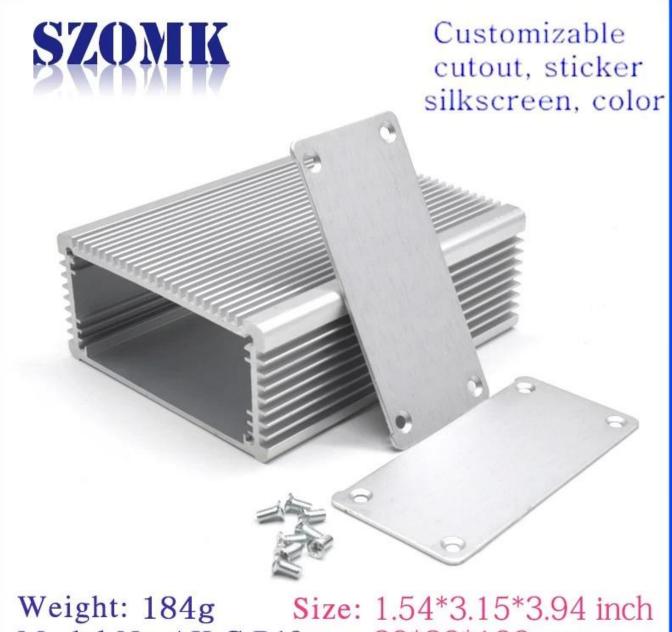

Specifications

1.Type:electronic extruded aluminum control enclosure 2.Model No:AK-C-B18 3.Size:39(H)\*80(W)\*100(L)mm 4.MOQ:1 pc

#### Extruded aluminum enclosure

| Туре           | B-Normal series extruded aluminum enclosure    |
|----------------|------------------------------------------------|
| Brand          | SZOMK                                          |
| Material       | aluminum                                       |
| Model No.      | AK-C-B18                                       |
| Size           | 39(H)*80(W)*free(mm)                           |
| Color          | silvery and different colors can be customized |
| Customized MOQ | 1 pieces                                       |
| Protect level  | IP54                                           |
| Lead time      | 7-15 days after get payment                    |
| Normal packing | Carton and plastic foam and tape packaging     |

### Detail picture of extruded aluminum enclosure

Model No.AK-C-B18 39\*80\*100 mm

| Wall-mo                                        | ountir                                                                                                                                                                                                                                                                               | ng ser                                                                                                                                                                                | ies                                                                                                                                                                                                                    |                                                                                                                                                                                              |  |  |  |
|------------------------------------------------|--------------------------------------------------------------------------------------------------------------------------------------------------------------------------------------------------------------------------------------------------------------------------------------|---------------------------------------------------------------------------------------------------------------------------------------------------------------------------------------|------------------------------------------------------------------------------------------------------------------------------------------------------------------------------------------------------------------------|----------------------------------------------------------------------------------------------------------------------------------------------------------------------------------------------|--|--|--|
| Size List:HxWxfree(mm)<br>Length can be random |                                                                                                                                                                                                                                                                                      |                                                                                                                                                                                       |                                                                                                                                                                                                                        |                                                                                                                                                                                              |  |  |  |
|                                                | AK-C-A1<br>AK-C-A2<br>AK-C-A3<br>AK-C-A4<br>AK-C-A5<br>AK-C-A6<br>AK-C-A7<br>AK-C-A7<br>AK-C-A10<br>AK-C-A10<br>AK-C-A12<br>AK-C-A12<br>AK-C-A13<br>AK-C-A14<br>AK-C-A15<br>AK-C-A16                                                                                                 | 36x147<br>41x147<br>29x129<br>28x104<br>32x155<br>71x190<br>46x190<br>38x88<br>48x204<br>38x150<br>55x147<br>30x67<br>73.5x250<br>24x80                                               | AK-C-A17<br>AK-C-A18<br>AK-C-A19<br>AK-C-A20<br>AK-C-A21<br>AK-C-A24<br>AK-C-A23<br>AK-C-A24<br>AK-C-A25<br>AK-C-A26<br>AK-C-A27<br>AK-C-A27<br>AK-C-A29<br>AK-C-A29<br>AK-C-A31<br>AK-C-A31                           | 40.5x97<br>80x234<br>40x80.5<br>33x105<br>39x96<br>24x76<br>58x180<br>29x164<br>61x147<br>35x120<br>36x85<br>28x165<br>52x165<br>52x165<br>33.5x103<br>39x144<br>26x66                       |  |  |  |
| Nor                                            | nal se                                                                                                                                                                                                                                                                               | eries                                                                                                                                                                                 |                                                                                                                                                                                                                        |                                                                                                                                                                                              |  |  |  |
| Size Lis                                       | t:HxW>                                                                                                                                                                                                                                                                               |                                                                                                                                                                                       | m)<br>ngth can b                                                                                                                                                                                                       | e random                                                                                                                                                                                     |  |  |  |
|                                                | AK-C-81<br>AK-C-82<br>AK-C-83<br>AK-C-84<br>AK-C-85<br>AK-C-86<br>AK-C-86<br>AK-C-80<br>AK-C-810<br>AK-C-811<br>AK-C-813<br>AK-C-813<br>AK-C-813<br>AK-C-816<br>AK-C-817<br>AK-C-818<br>AK-C-818<br>AK-C-818<br>AK-C-818<br>AK-C-818<br>AK-C-818<br>AK-C-818<br>AK-C-818<br>AK-C-818 | 45x70<br>23x44<br>43x66<br>24x64<br>27x66<br>28x58<br>25x40<br>20x54<br>44x80<br>19x52<br>22x104<br>38x63.5<br>33x70<br>32x23<br>29x75<br>25x82<br>35x65<br>39x80<br>29x67            | AK-C-B33<br>AK-C-B34<br>AK-C-B35<br>AK-C-B36<br>AK-C-B37<br>AK-C-B38<br>AK-C-B38<br>AK-C-B40<br>AK-C-B40<br>AK-C-B44<br>AK-C-B44<br>AK-C-B45<br>AK-C-B46<br>AK-C-B48<br>AK-C-B48<br>AK-C-B49<br>AK-C-B51               | 35x80<br>28x84<br>27.5x66.2<br>47x132<br>25x58<br>22.4x61<br>30.5x72<br>27.5x81<br>26x108<br>40x93<br>45x240<br>30x80<br>42.7x65.8<br>33x61<br>45.2x70.8<br>30x79<br>24x58<br>35x90<br>20x65 |  |  |  |
|                                                | AK-C-B21<br>AK-C-822<br>AK-C-823<br>AK-C-824<br>AK-C-824<br>AK-C-826<br>AK-C-827<br>AK-C-828<br>AK-C-828<br>AK-C-828<br>AK-C-831<br>AK-C-832                                                                                                                                         | 27x142.5<br>28.8x82.8<br>45x122<br>32x82<br>40x157<br>32x138.5<br>25x66<br>24x70<br>19x45<br>22x55<br>25x64<br>29x46<br>47x88                                                         | AK-C-B52<br>AK-C-B53<br>AK-C-B54<br>AK-C-B55<br>AK-C-B55<br>AK-C-B58<br>AK-C-B58<br>AK-C-B58<br>AK-C-B59<br>AK-C-B61<br>AK-C-B61<br>AK-C-B64                                                                           | 22.5x43.5<br>48x100<br>30x55<br>40x50<br>56x75<br>23.5x64<br>42.5x68<br>23.5x101.2<br>33x79.2<br>45x60<br>35x70<br>46x66<br>28x122.3                                                         |  |  |  |
| Seperat<br>Size Lis                            |                                                                                                                                                                                                                                                                                      |                                                                                                                                                                                       |                                                                                                                                                                                                                        |                                                                                                                                                                                              |  |  |  |
|                                                | AK-C-C1<br>AK-C-C2<br>AK-C-C3<br>AK-C-C4<br>AK-C-C5<br>AK-C-C7<br>AK-C-C7<br>AK-C-C7<br>AK-C-C10<br>AK-C-C11<br>AK-C-C12<br>AK-C-C13<br>AK-C-C13<br>AK-C-C15<br>AK-C-C15<br>AK-C-C16<br>AK-C-C16                                                                                     | Le<br>40x97<br>25x98<br>20x82<br>26x26<br>20x26<br>20x50<br>38x52<br>46x76<br>63x120<br>33x152<br>33x11<br>25x106<br>38x88<br>30x105<br>25x106<br>38x88<br>30x105<br>25x106<br>45x122 | ngth can b<br>AK-C-G32<br>AK-C-G33<br>AK-C-G34<br>AK-C-G35<br>AK-C-G36<br>AK-C-G36<br>AK-C-G36<br>AK-C-G38<br>AK-C-G38<br>AK-C-G38<br>AK-C-G43<br>AK-C-G43<br>AK-C-G43<br>AK-C-G48<br>AK-C-G48<br>AK-C-G48<br>AK-C-G48 | 26.5x76<br>38x91<br>74x90<br>85x20<br>83x120<br>33x96<br>103x120<br>70x120<br>50x91<br>44x90<br>57x76<br>35x120<br>57x76<br>35x120<br>64x136<br>44x100<br>60x82<br>25x25<br>88x167           |  |  |  |
|                                                | AK-C-C20<br>AK-C-C21<br>AK-C-C22<br>AK-C-C23<br>AK-C-C24<br>AK-C-C25<br>AK-C-C26<br>AK-C-C26<br>AK-C-C28<br>AK-C-C29<br>AK-C-C30<br>AK-C-C31                                                                                                                                         | 45x152<br>47x107<br>51x125<br>54x145<br>54x145<br>68x145<br>56x96<br>90x90<br>50x110<br>30x88<br>29x90<br>48x91                                                                       | AK-C-C50<br>AK-C-C51<br>AK-C-C53<br>AK-C-C53<br>AK-C-C54<br>AK-C-C55<br>AK-C-C57<br>AK-C-C57<br>AK-C-C59<br>AK-C-C59<br>AK-C-C59<br>AK-C-C61<br>AK-C-C61                                                               | 50x178<br>61x115<br>101x155<br>81x135<br>122x175<br>55x95<br>22x65.2<br>38x61<br>49x61<br>68x65<br>45x61<br>15.2x67.3<br>26x78                                                               |  |  |  |
| Plate S                                        | ilkscre<br>Ve can                                                                                                                                                                                                                                                                    | Si                                                                                                                                                                                    | ticker                                                                                                                                                                                                                 |                                                                                                                                                                                              |  |  |  |
| Cutout Ct                                      | Color                                                                                                                                                                                                                                                                                |                                                                                                                                                                                       | Silicon                                                                                                                                                                                                                | e Seal.                                                                                                                                                                                      |  |  |  |
|                                                |                                                                                                                                                                                                                                                                                      |                                                                                                                                                                                       | ~50                                                                                                                                                                                                                    | 28                                                                                                                                                                                           |  |  |  |
| SZOMK                                          |                                                                                                                                                                                                                                                                                      |                                                                                                                                                                                       | 1                                                                                                                                                                                                                      |                                                                                                                                                                                              |  |  |  |
| Our packagir                                   |                                                                                                                                                                                                                                                                                      |                                                                                                                                                                                       |                                                                                                                                                                                                                        | -                                                                                                                                                                                            |  |  |  |
| Plastic foam packag                            | N                                                                                                                                                                                                                                                                                    |                                                                                                                                                                                       | ell pac<br>ox pacl                                                                                                                                                                                                     |                                                                                                                                                                                              |  |  |  |
|                                                |                                                                                                                                                                                                                                                                                      |                                                                                                                                                                                       |                                                                                                                                                                                                                        |                                                                                                                                                                                              |  |  |  |