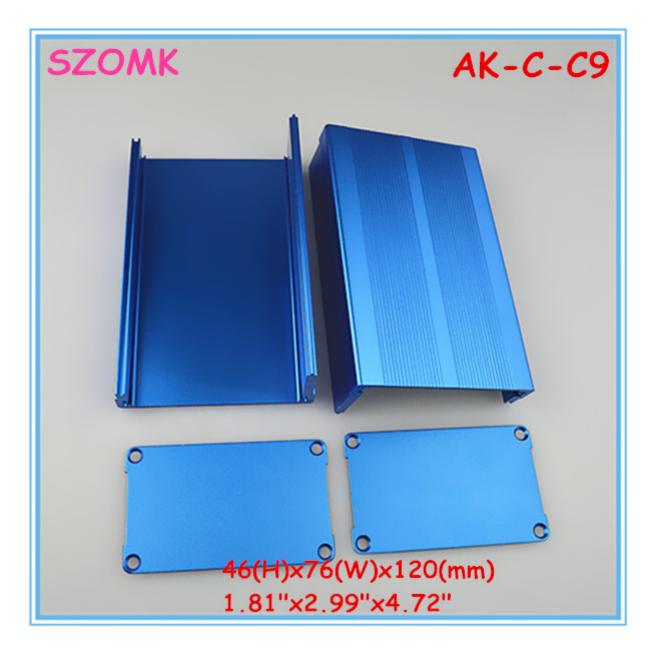

#### Specifications

1,Type:aluminum enclosure extrusion for sensor module 2,No:AK-C-C9 3,Size:46(H)x76(W)x120(L)mm 1.81"x2.99"x4.72" 4,MOQ:20pcs

#### Aluminum enclosure extrusion for sensor module

| Туре           | aluminum enclosure extrusion for sensor module |
|----------------|------------------------------------------------|
| Brand          | SZOMK                                          |
| Material       | aluminum                                       |
| Model No.      | AK-C-C9                                        |
| Size           | 46(H)x76(W)x120(L)mm 1.81"x2.99"x4.72"         |
| Color          | Blue-different colors can be customized        |
| MOQ            | 20 pieces                                      |
| Protect level  | IP54                                           |
| Lead time      | 7-15 days after get payment                    |
| Normal packing | Carton and plastic foam and tape packaging     |