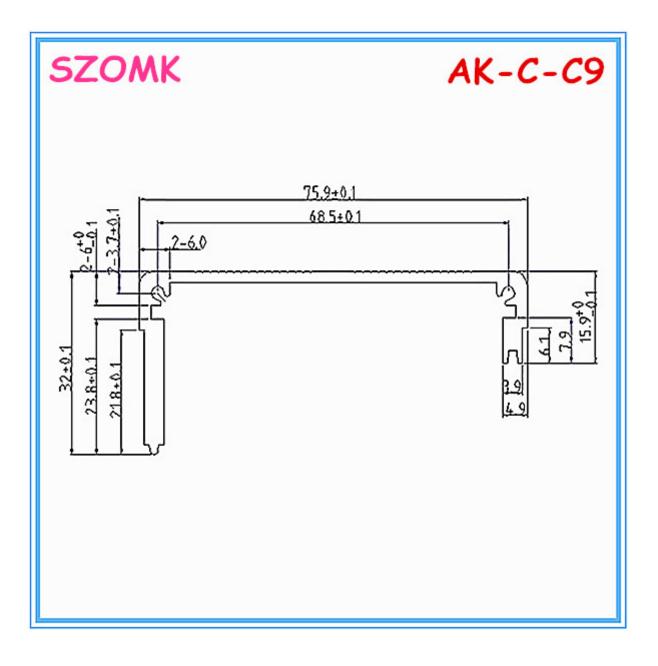

#### Specifications

1,Type:aluminum enclosure extrusion for sensor module 2,No:AK-C-C9 3,Size:46(H)x76(W)x120(L)mm 1.81"x2.99"x4.72" 4,MOQ:20pcs

#### Aluminum enclosure extrusion for sensor module

| Туре           | aluminum enclosure extrusion for sensor module |
|----------------|------------------------------------------------|
| Brand          | SZOMK                                          |
| Material       | aluminum                                       |
| Model No.      | AK-C-C9                                        |
| Size           | 46(H)x76(W)x120(L)mm 1.81"x2.99"x4.72"         |
| Color          | Blue-different colors can be customized        |
| MOQ            | 20 pieces                                      |
| Protect level  | IP54                                           |
| Lead time      | 7-15 days after get payment                    |
| Normal packing | Carton and plastic foam and tape packaging     |