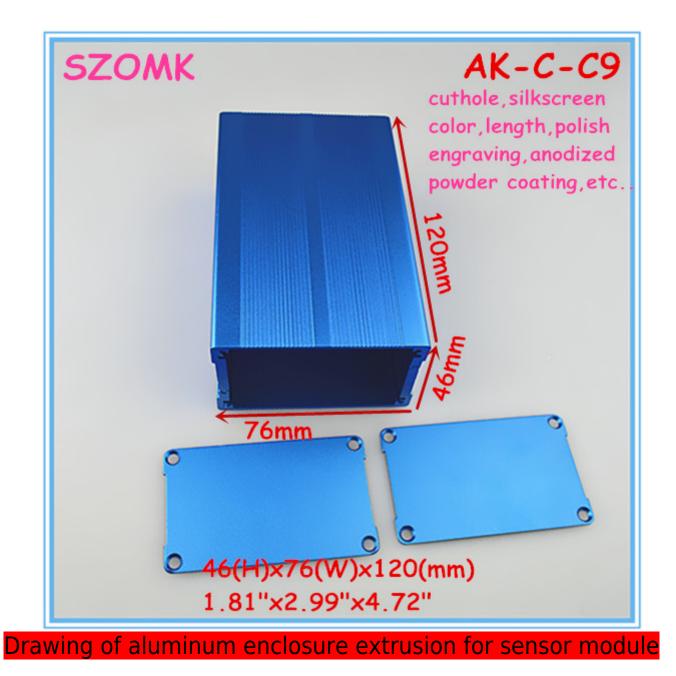

#### Specifications

1,Type:aluminum enclosure extrusion for sensor module 2,No:AK-C-C9 3,Size:46(H)x76(W)x120(L)mm 1.81"x2.99"x4.72" 4,MOQ:20pcs

#### Aluminum enclosure extrusion for sensor module

| Туре           | aluminum enclosure extrusion for sensor module |
|----------------|------------------------------------------------|
| Brand          | SZOMK                                          |
| Material       | aluminum                                       |
| Model No.      | AK-C-C9                                        |
| Size           | 46(H)x76(W)x120(L)mm 1.81"x2.99"x4.72"         |
| Color          | Blue-different colors can be customized        |
| MOQ            | 20 pieces                                      |
| Protect level  | IP54                                           |
| Lead time      | 7-15 days after get payment                    |
| Normal packing | Carton and plastic foam and tape packaging     |