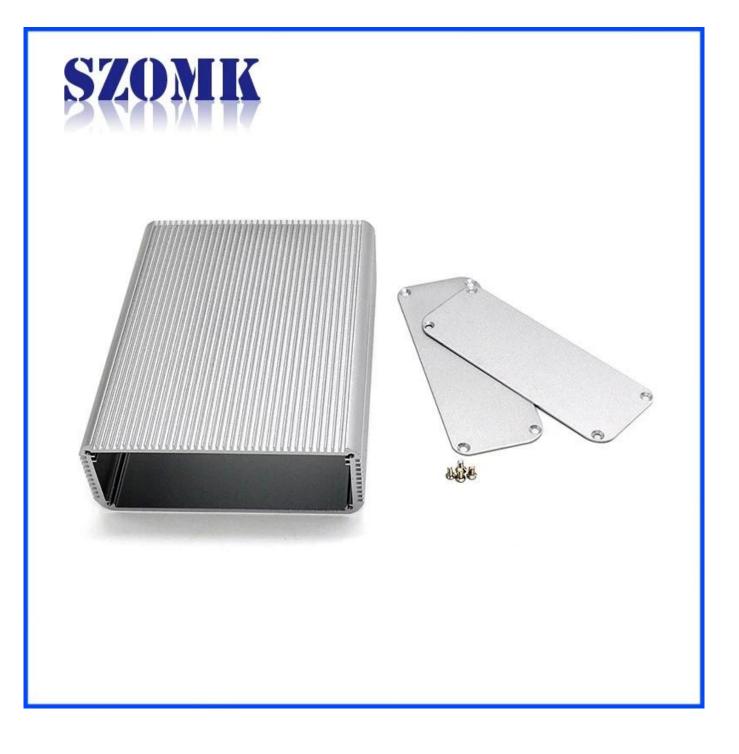

#### Packaging & Delivery

| Packaging Details: | Carton and plastic foam and tape packaging-extruded aluminum box enclosure diecast |
|--------------------|------------------------------------------------------------------------------------|
| Delivery Detail:   | 5-15 working days, different quantity different delivery time                      |

#### Extruded aluminum enclosure

| Туре           | B-Normal series extruded aluminum enclosure    |
|----------------|------------------------------------------------|
| Brand          | SZOMK                                          |
| Material       | aluminum                                       |
| Model No.      | AK-C-B22                                       |
| Size           | 45(H)*120(W)*free(mm)                          |
| Color          | silvery and different colors can be customized |
| Customized MOQ | 1 pieces                                       |
| Protect level  | IP54                                           |
| Lead time      | 7-15 days after get payment                    |
| Normal packing | Carton and plastic foam and tape packaging     |