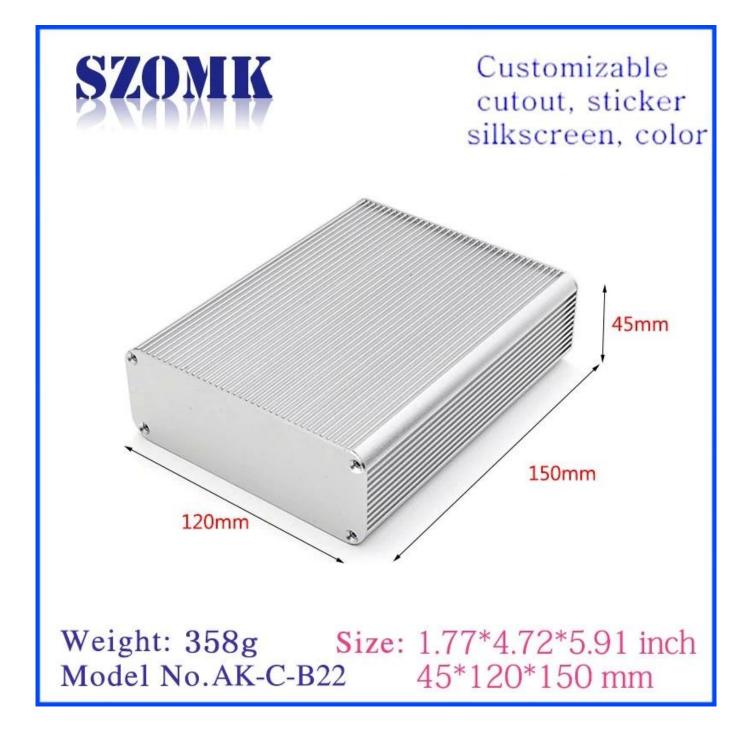

Specifications

1.Type:electronic extruded aluminum control enclosure 2.Model No:AK-C-B22 3.Size:45(H)\*120(W)\*150(L)mm 4.MOQ:1 pc

#### Extruded aluminum enclosure

| Туре           | B-Normal series extruded aluminum enclosure    |
|----------------|------------------------------------------------|
| Brand          | SZOMK                                          |
| Material       | aluminum                                       |
| Model No.      | AK-C-B22                                       |
| Size           | 45(H)*120(W)*free(mm)                          |
| Color          | silvery and different colors can be customized |
| Customized MOQ | 1 pieces                                       |
| Protect level  | IP54                                           |
| Lead time      | 7-15 days after get payment                    |
| Normal packing | Carton and plastic foam and tape packaging     |