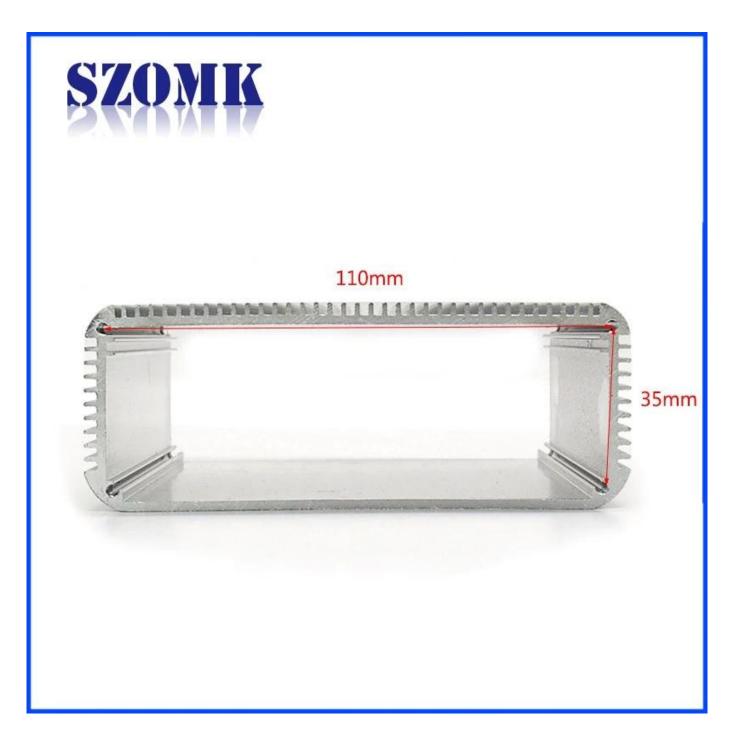

### Detail picture of extruded aluminum enclosure

| Wall-mo                                        | ountir                                                                                                                                                                                                                                                                               | ng ser                                                                                                                                                                                | ies                                                                                                                                                                                                                    |                                                                                                                                                                                              |  |  |  |
|------------------------------------------------|--------------------------------------------------------------------------------------------------------------------------------------------------------------------------------------------------------------------------------------------------------------------------------------|---------------------------------------------------------------------------------------------------------------------------------------------------------------------------------------|------------------------------------------------------------------------------------------------------------------------------------------------------------------------------------------------------------------------|----------------------------------------------------------------------------------------------------------------------------------------------------------------------------------------------|--|--|--|
| Size List:HxWxfree(mm)<br>Length can be random |                                                                                                                                                                                                                                                                                      |                                                                                                                                                                                       |                                                                                                                                                                                                                        |                                                                                                                                                                                              |  |  |  |
|                                                | AK-C-A1<br>AK-C-A2<br>AK-C-A3<br>AK-C-A4<br>AK-C-A5<br>AK-C-A6<br>AK-C-A7<br>AK-C-A7<br>AK-C-A10<br>AK-C-A10<br>AK-C-A12<br>AK-C-A12<br>AK-C-A13<br>AK-C-A14<br>AK-C-A15<br>AK-C-A16                                                                                                 | 36x147<br>41x147<br>29x129<br>28x104<br>32x155<br>71x190<br>46x190<br>38x88<br>48x204<br>38x150<br>55x147<br>30x67<br>73.5x250<br>24x80                                               | AK-C-A17<br>AK-C-A18<br>AK-C-A19<br>AK-C-A20<br>AK-C-A21<br>AK-C-A24<br>AK-C-A23<br>AK-C-A24<br>AK-C-A25<br>AK-C-A26<br>AK-C-A27<br>AK-C-A27<br>AK-C-A29<br>AK-C-A29<br>AK-C-A31<br>AK-C-A31                           | 40.5x97<br>80x234<br>40x80.5<br>33x105<br>39x96<br>24x76<br>58x180<br>29x164<br>61x147<br>35x120<br>36x85<br>28x165<br>52x165<br>52x165<br>33.5x103<br>39x144<br>26x66                       |  |  |  |
| Nor                                            | nal se                                                                                                                                                                                                                                                                               | eries                                                                                                                                                                                 |                                                                                                                                                                                                                        |                                                                                                                                                                                              |  |  |  |
| Size Lis                                       | t:HxW>                                                                                                                                                                                                                                                                               |                                                                                                                                                                                       | m)<br>ngth can b                                                                                                                                                                                                       | e random                                                                                                                                                                                     |  |  |  |
|                                                | AK-C-81<br>AK-C-82<br>AK-C-83<br>AK-C-84<br>AK-C-85<br>AK-C-86<br>AK-C-86<br>AK-C-80<br>AK-C-810<br>AK-C-811<br>AK-C-813<br>AK-C-813<br>AK-C-813<br>AK-C-816<br>AK-C-817<br>AK-C-818<br>AK-C-818<br>AK-C-818<br>AK-C-818<br>AK-C-818<br>AK-C-818<br>AK-C-818<br>AK-C-818<br>AK-C-818 | 45x70<br>23x44<br>43x66<br>24x64<br>27x66<br>28x58<br>25x40<br>20x54<br>44x80<br>19x52<br>22x104<br>38x63.5<br>33x70<br>32x23<br>29x75<br>25x82<br>35x65<br>39x80<br>29x67            | AK-C-B33<br>AK-C-B34<br>AK-C-B35<br>AK-C-B36<br>AK-C-B37<br>AK-C-B38<br>AK-C-B38<br>AK-C-B40<br>AK-C-B40<br>AK-C-B44<br>AK-C-B44<br>AK-C-B45<br>AK-C-B46<br>AK-C-B48<br>AK-C-B48<br>AK-C-B49<br>AK-C-B51               | 35x80<br>28x84<br>27.5x66.2<br>47x132<br>25x58<br>22.4x61<br>30.5x72<br>27.5x81<br>26x108<br>40x93<br>45x240<br>30x80<br>42.7x65.8<br>33x61<br>45.2x70.8<br>30x79<br>24x58<br>35x90<br>20x65 |  |  |  |
|                                                | AK-C-B21<br>AK-C-822<br>AK-C-823<br>AK-C-824<br>AK-C-824<br>AK-C-826<br>AK-C-827<br>AK-C-828<br>AK-C-828<br>AK-C-828<br>AK-C-831<br>AK-C-832                                                                                                                                         | 27x142.5<br>28.8x82.8<br>45x122<br>32x82<br>40x157<br>32x138.5<br>25x66<br>24x70<br>19x45<br>22x55<br>25x64<br>29x46<br>47x88                                                         | AK-C-B52<br>AK-C-B53<br>AK-C-B54<br>AK-C-B55<br>AK-C-B55<br>AK-C-B58<br>AK-C-B58<br>AK-C-B58<br>AK-C-B59<br>AK-C-B61<br>AK-C-B61<br>AK-C-B64                                                                           | 22.5x43.5<br>48x100<br>30x55<br>40x50<br>56x75<br>23.5x64<br>42.5x68<br>23.5x101.2<br>33x79.2<br>45x60<br>35x70<br>46x66<br>28x122.3                                                         |  |  |  |
| Seperat<br>Size Lis                            |                                                                                                                                                                                                                                                                                      |                                                                                                                                                                                       |                                                                                                                                                                                                                        |                                                                                                                                                                                              |  |  |  |
|                                                | AK-C-C1<br>AK-C-C2<br>AK-C-C3<br>AK-C-C4<br>AK-C-C5<br>AK-C-C7<br>AK-C-C7<br>AK-C-C7<br>AK-C-C10<br>AK-C-C11<br>AK-C-C12<br>AK-C-C13<br>AK-C-C13<br>AK-C-C15<br>AK-C-C15<br>AK-C-C16<br>AK-C-C16                                                                                     | Le<br>40x97<br>25x98<br>20x82<br>26x26<br>20x26<br>20x50<br>38x52<br>46x76<br>63x120<br>33x152<br>33x11<br>25x106<br>38x88<br>30x105<br>25x106<br>38x88<br>30x105<br>25x106<br>45x122 | ngth can b<br>AK-C-G32<br>AK-C-G33<br>AK-C-G34<br>AK-C-G35<br>AK-C-G36<br>AK-C-G36<br>AK-C-G36<br>AK-C-G38<br>AK-C-G38<br>AK-C-G38<br>AK-C-G43<br>AK-C-G43<br>AK-C-G43<br>AK-C-G48<br>AK-C-G48<br>AK-C-G48<br>AK-C-G48 | 26.5x76<br>38x91<br>74x90<br>85x20<br>83x120<br>33x96<br>103x120<br>70x120<br>50x91<br>44x90<br>57x76<br>35x120<br>57x76<br>35x120<br>64x136<br>44x100<br>60x82<br>25x25<br>88x167           |  |  |  |
|                                                | AK-C-C20<br>AK-C-C21<br>AK-C-C22<br>AK-C-C23<br>AK-C-C24<br>AK-C-C25<br>AK-C-C26<br>AK-C-C26<br>AK-C-C28<br>AK-C-C29<br>AK-C-C30<br>AK-C-C31                                                                                                                                         | 45x152<br>47x107<br>51x125<br>54x145<br>54x145<br>68x145<br>56x96<br>90x90<br>50x110<br>30x88<br>29x90<br>48x91                                                                       | AK-C-C50<br>AK-C-C51<br>AK-C-C53<br>AK-C-C53<br>AK-C-C54<br>AK-C-C55<br>AK-C-C57<br>AK-C-C57<br>AK-C-C59<br>AK-C-C59<br>AK-C-C59<br>AK-C-C61<br>AK-C-C61                                                               | 50x178<br>61x115<br>101x155<br>81x135<br>122x175<br>55x95<br>22x65.2<br>38x61<br>49x61<br>68x65<br>45x61<br>15.2x67.3<br>26x78                                                               |  |  |  |
| Plate S                                        | ilkscre<br>Ve can                                                                                                                                                                                                                                                                    | Si                                                                                                                                                                                    | ticker                                                                                                                                                                                                                 |                                                                                                                                                                                              |  |  |  |
| Cutout Ct                                      | Color                                                                                                                                                                                                                                                                                |                                                                                                                                                                                       | Silicon                                                                                                                                                                                                                | e Seal.                                                                                                                                                                                      |  |  |  |
|                                                |                                                                                                                                                                                                                                                                                      |                                                                                                                                                                                       | ~50                                                                                                                                                                                                                    | 28                                                                                                                                                                                           |  |  |  |
| SZOMK                                          |                                                                                                                                                                                                                                                                                      |                                                                                                                                                                                       | 1                                                                                                                                                                                                                      |                                                                                                                                                                                              |  |  |  |
| Our packagir                                   |                                                                                                                                                                                                                                                                                      |                                                                                                                                                                                       |                                                                                                                                                                                                                        | -                                                                                                                                                                                            |  |  |  |
| Plastic foam packag                            | N                                                                                                                                                                                                                                                                                    |                                                                                                                                                                                       | ell pac<br>ox pacl                                                                                                                                                                                                     |                                                                                                                                                                                              |  |  |  |
|                                                |                                                                                                                                                                                                                                                                                      |                                                                                                                                                                                       |                                                                                                                                                                                                                        |                                                                                                                                                                                              |  |  |  |