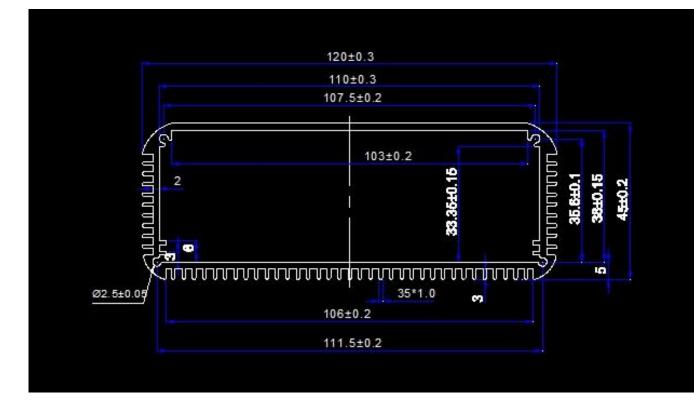

Specifications

1.Type:electronic extruded aluminum control enclosure 2.Model No:AK-C-B22 3.Size:45(H)\*120(W)\*150(L)mm 4.MOQ:1 pc

#### Extruded aluminum enclosure

| Туре           | B-Normal series extruded aluminum enclosure    |
|----------------|------------------------------------------------|
| Brand          | SZOMK                                          |
| Material       | aluminum                                       |
| Model No.      | AK-C-B22                                       |
| Size           | 45(H)*120(W)*free(mm)                          |
| Color          | silvery and different colors can be customized |
| Customized MOQ | 1 pieces                                       |
| Protect level  | IP54                                           |
| Lead time      | 7-15 days after get payment                    |
| Normal packing | Carton and plastic foam and tape packaging     |