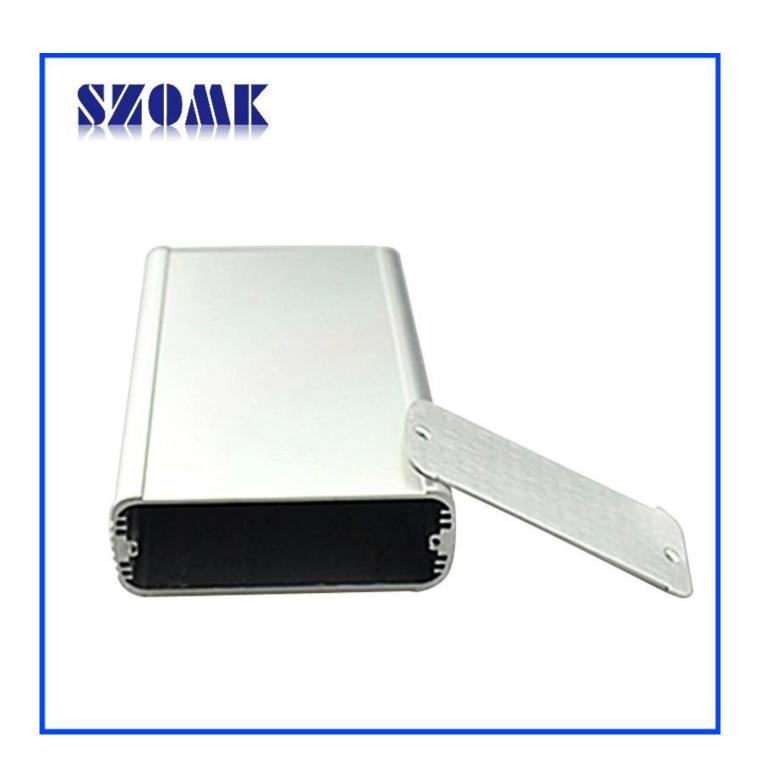

a variety of colors, to maximize fit your requirements.
- 3. Have a strong hardness, can be well protected your electronics.

# aluminum oem enclsoure for pcb

| Туре           | aluminum oem enclsoure for pcb  |
|----------------|---------------------------------|
| Brand          | SZOMK                           |
| Material       | aluminum                        |
| Model No.      | AK-C-B23                        |
| Size           | 32x82xfree(mm) 1.26"x3.23"xfree |
| Color          | silvery                         |
| Customize MOQ  | 20 pieces                       |
| Protect level  | IP54                            |
| Lead time      | 5-15 days after get payment     |
| Normal packing | Carton                          |

# Detail picture of aluminum oem enclsoure for pcb













# Wall-mounting series Size List:HxWxfree(mm) Length can be random Size List:HxWxfree(mm) Length can be random Seperated style series Size List:HxWxfree(mm) Silkscreen We can do

customize

Silicone Seals

Metal shell packaging

Plastic box packaging

Cutout

SZOMK

Our packaging

Plastic foam packaging





2504276569



86-755-83222882 86-13923871601



616Room,505 Building ,Shangbu industry, Hangtian road ,Futian district ,Shenzhen, China,518031



Angie@szomk.com.cn



szomk-001



86-13923871601