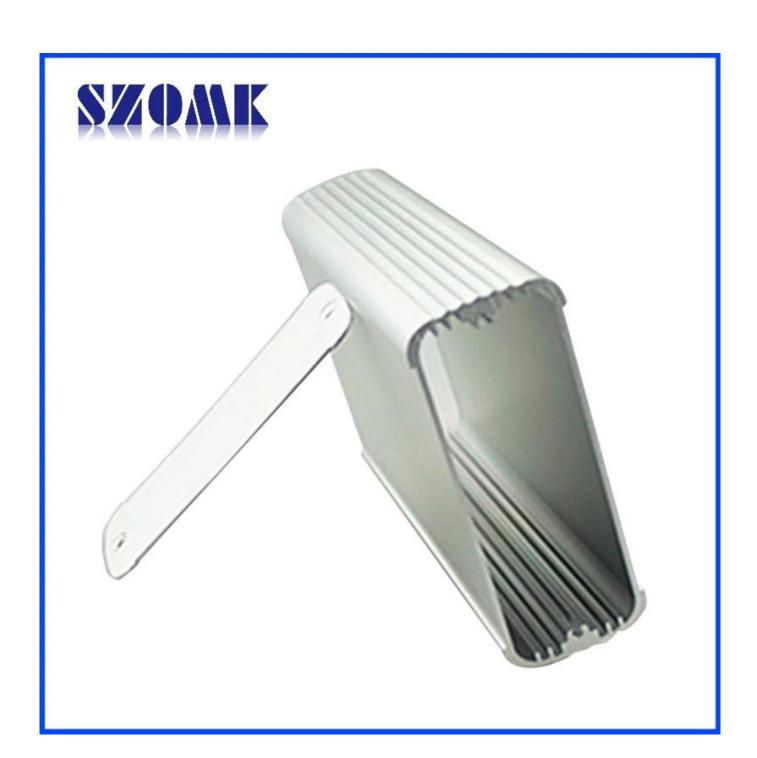

variety of colors, to maximize fit your requirements.
- 3. Have a strong hardness, can be well protected your electronics.

# aluminum oem enclsoure for pcb

| Туре           | aluminum oem enclsoure for pcb  |
|----------------|---------------------------------|
| Brand          | SZOMK                           |
| Material       | aluminum                        |
| Model No.      | AK-C-B23                        |
| Size           | 32x82xfree(mm) 1.26"x3.23"xfree |
| Color          | silvery                         |
| Customize MOQ  | 20 pieces                       |
| Protect level  | IP54                            |
| Lead time      | 5-15 days after get payment     |
| Normal packing | Carton                          |

# Detail picture of aluminum oem enclsoure for pcb













# Wall-mounting series Size List:HxWxfree(mm) Length can be random Size List:HxWxfree(mm) Length can be random Seperated style series Size List:HxWxfree(mm) Silkscreen We can do

customize

Silicone Seals

Metal shell packaging

Plastic box packaging

Cutout

SZOMK

Our packaging

Plastic foam packaging





2504276569



86-755-83222882 86-13923871601



616Room,505 Building ,Shangbu industry, Hangtian road ,Futian district ,Shenzhen, China,518031



Angie@szomk.com.cn



szomk-001



86-13923871601