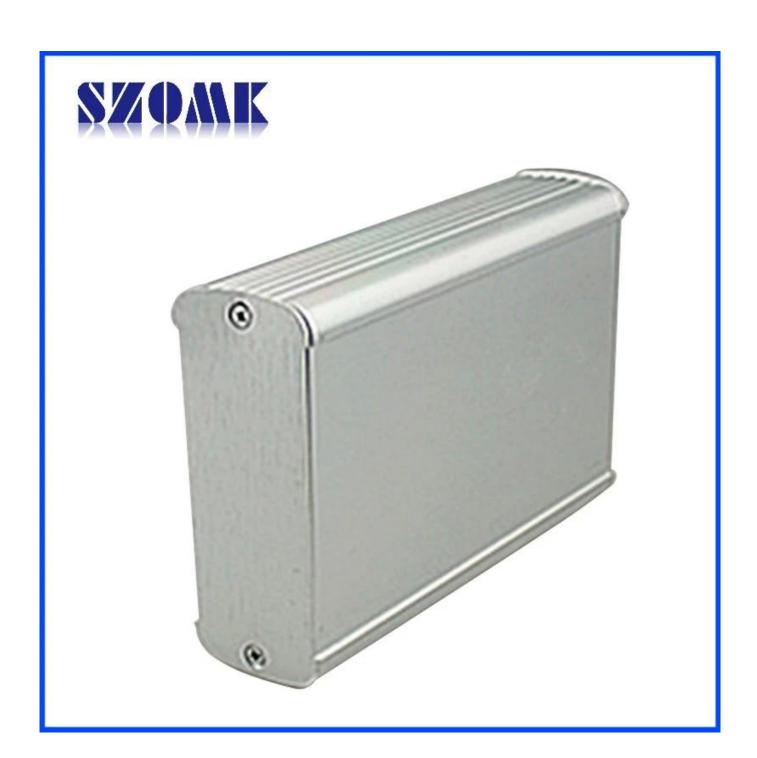

## Introduction of aluminum oem enclsoure for pcb

The aluminum oem enclsoure for pcb is used as an anode, placed in electrolyte, artificially formed the enclosure having a protective aluminum oxide film on the surface.

### aluminum oem enclsoure for pcb material features:

- 1. Has a strong resistance to abrasion, weathering, corrosion.
- 2. Can be formed on the surface of a variety of colors, to maximize fit your requirements.
- 3. Have a strong hardness, can be well protected your electronics.

# aluminum oem enclsoure for pcb

| Туре           | aluminum oem enclsoure for pcb  |
|----------------|---------------------------------|
| Brand          | SZOMK                           |
| Material       | aluminum                        |
| Model No.      | AK-C-B23                        |
| Size           | 32x82xfree(mm) 1.26"x3.23"xfree |
| Color          | silvery                         |
| Customize MOQ  | 20 pieces                       |
| Protect level  | IP54                            |
| Lead time      | 5-15 days after get payment     |
| Normal packing | Carton                          |