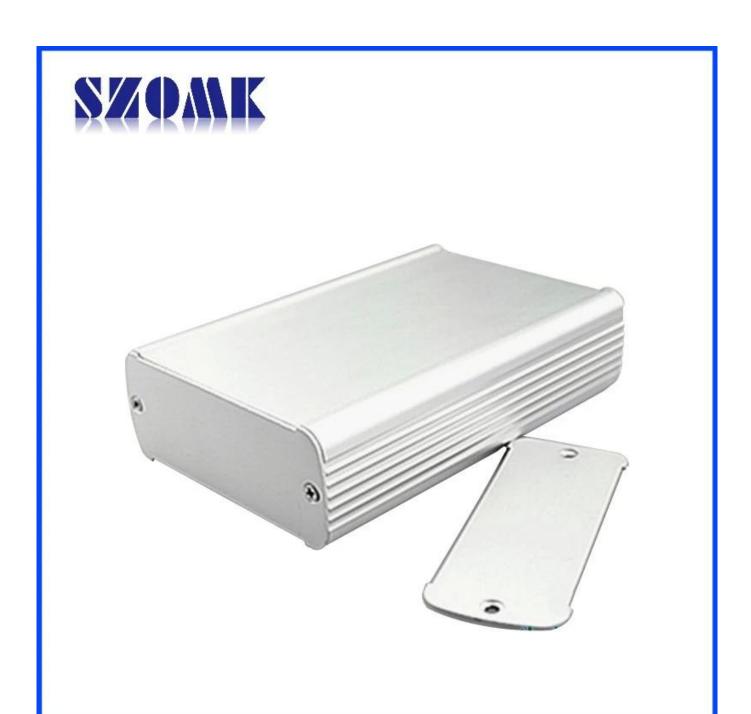

f a variety of colors, to maximize fit your requirements.
- 3. Have a strong hardness, can be well protected your electronics.

# aluminum oem enclsoure for pcb

| Туре           | aluminum oem enclsoure for pcb  |
|----------------|---------------------------------|
| Brand          | SZOMK                           |
| Material       | aluminum                        |
| Model No.      | AK-C-B23                        |
| Size           | 32x82xfree(mm) 1.26"x3.23"xfree |
| Color          | silvery                         |
| Customize MOQ  | 20 pieces                       |
| Protect level  | IP54                            |
| Lead time      | 5-15 days after get payment     |
| Normal packing | Carton                          |

# Detail picture of aluminum oem enclsoure for pcb













# Wall-mounting series Size List:HxWxfree(mm) Length can be random Size List:HxWxfree(mm) Length can be random Seperated style series Size List:HxWxfree(mm) Silkscreen We can do

customize

Silicone Seals

Metal shell packaging

Plastic box packaging

Cutout

SZOMK

Our packaging

Plastic foam packaging





2504276569



86-755-83222882 86-13923871601



616Room,505 Building ,Shangbu industry, Hangtian road ,Futian district ,Shenzhen, China,518031



Angie@szomk.com.cn



szomk-001



86-13923871601