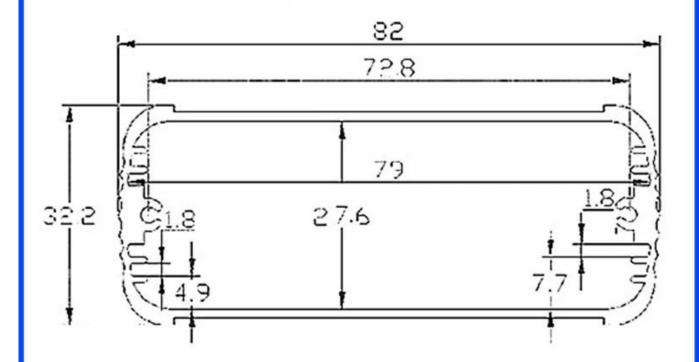

ety of colors, to maximize fit your requirements.
- 3. Have a strong hardness, can be well protected your electronics.

# aluminum oem enclsoure for pcb

| Туре           | aluminum oem enclsoure for pcb  |
|----------------|---------------------------------|
| Brand          | SZOMK                           |
| Material       | aluminum                        |
| Model No.      | AK-C-B23                        |
| Size           | 32x82xfree(mm) 1.26"x3.23"xfree |
| Color          | silvery                         |
| Customize MOQ  | 20 pieces                       |
| Protect level  | IP54                            |
| Lead time      | 5-15 days after get payment     |
| Normal packing | Carton                          |

# Detail picture of aluminum oem enclsoure for pcb













# Wall-mounting series Size List:HxWxfree(mm) Length can be random Size List:HxWxfree(mm) Length can be random Seperated style series Size List:HxWxfree(mm) Silkscreen We can do

customize

Silicone Seals

Metal shell packaging

Plastic box packaging

Cutout

SZOMK

Our packaging

Plastic foam packaging





2504276569



86-755-83222882 86-13923871601



616Room,505 Building ,Shangbu industry, Hangtian road ,Futian district ,Shenzhen, China,518031



Angie@szomk.com.cn



szomk-001



86-13923871601