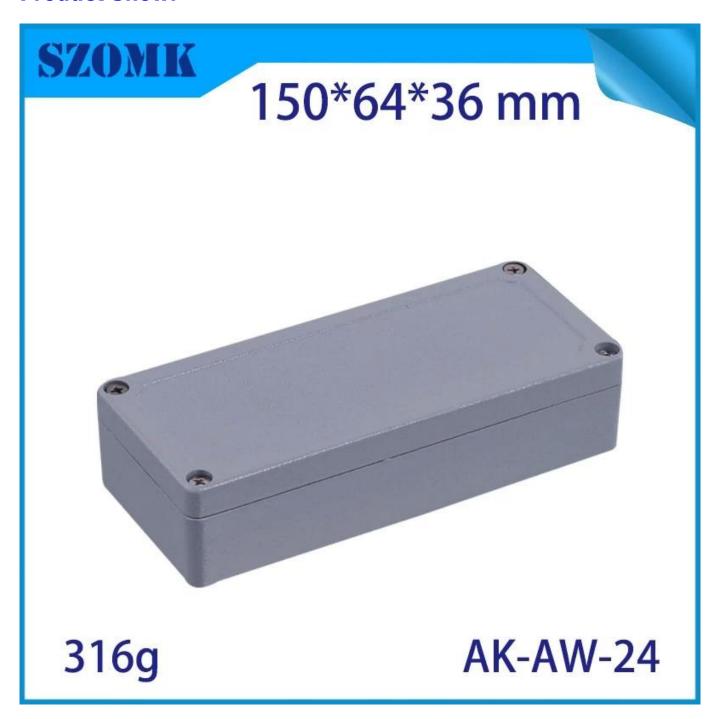

# SZOMK extruded aluminum housing die cast aluminnum enclosure AK-AW-24 150\*64\*36mm

#### **Product Show:**

| Model No.          | AK-AW-24                        |
|--------------------|---------------------------------|
| Sise               | 150X64X36 mm /                  |
|                    | 5.91*2.52*1.42 inch             |
| Weight             | 316g                            |
| Body Color         | Purple and can be customized    |
| Side Color         | Purple also can be customized   |
| Material           | ABS Plastic                     |
| Customized Service | cut-out/silkscreen/laser        |
|                    | engraving/sticker/Tapping/Laser |
|                    | cutting and so on               |
| Drawing            | PDF/CAD/3D                      |
| Advantage          | can do small order DIY          |
|                    | custemized                      |