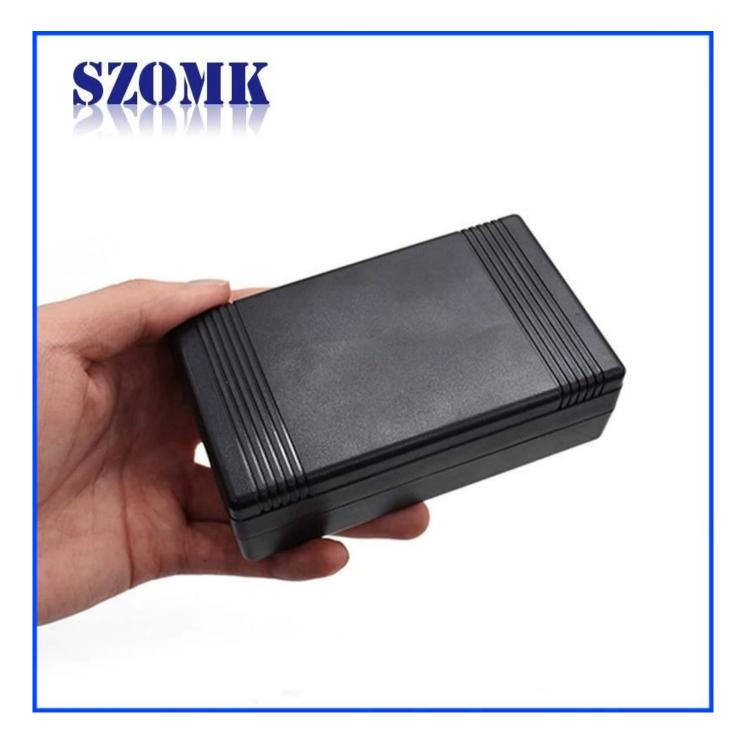

Place of origin: Shenzhen, China

Type: platic electronics enclosure junction box

Model No.: AK-S-88

Size: 115\* 66\* 36 mm

Material: ABS plastic

Sample MOQ: 1 piece

Customizedservice: cutout,silkscreen,color,sticker,laser engraving, acrylic sheet,create mold

#### Use:

It is widely used in electronics, instrumentation, automation, communication, power supply unites, student projects, amplifiers, healthcare equipment, test and measurement equipment, industrial control, peripherals devices and interfaces, switch boxes. It is widely used in electronic, instrumentation, automation, communications, power supply units, student projects, amplifiers, Medical and wellness devices, test and measurement equipment, industrial control, peripheral devices and interfaces, switch boxes.