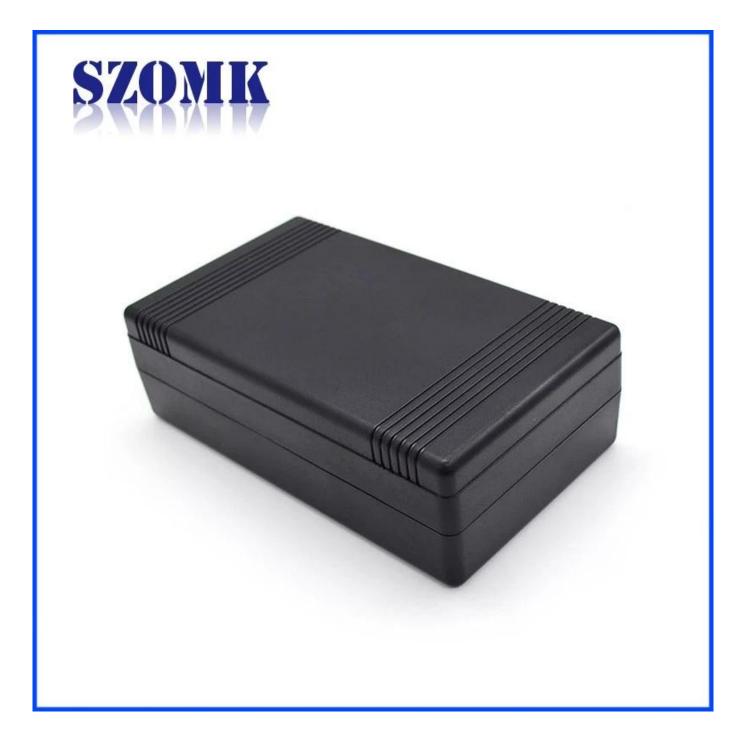

Place of origin: Shenzhen, China

Type: platic electronics enclosure junction box

Model No.: AK-S-88

Size: 115\* 66\* 36 mm

Material: ABS plastic

Sample MOQ: 1 piece

Customizedservice: cutout,silkscreen,color,sticker,laser engraving, acrylic sheet,create mold

#### Use:

It is widely used in electronics, instrumentation, automation, communication, power supply unites, student projects, amplifiers, healthcare equipment, test and measurement equipment, industrial control, peripherals devices and interfaces, switch boxes. It is widely used in electronic, instrumentation, automation, communications, power supply units, student projects, amplifiers, Medical and wellness devices, test and measurement equipment, industrial control, peripheral devices and interfaces, switch boxes.