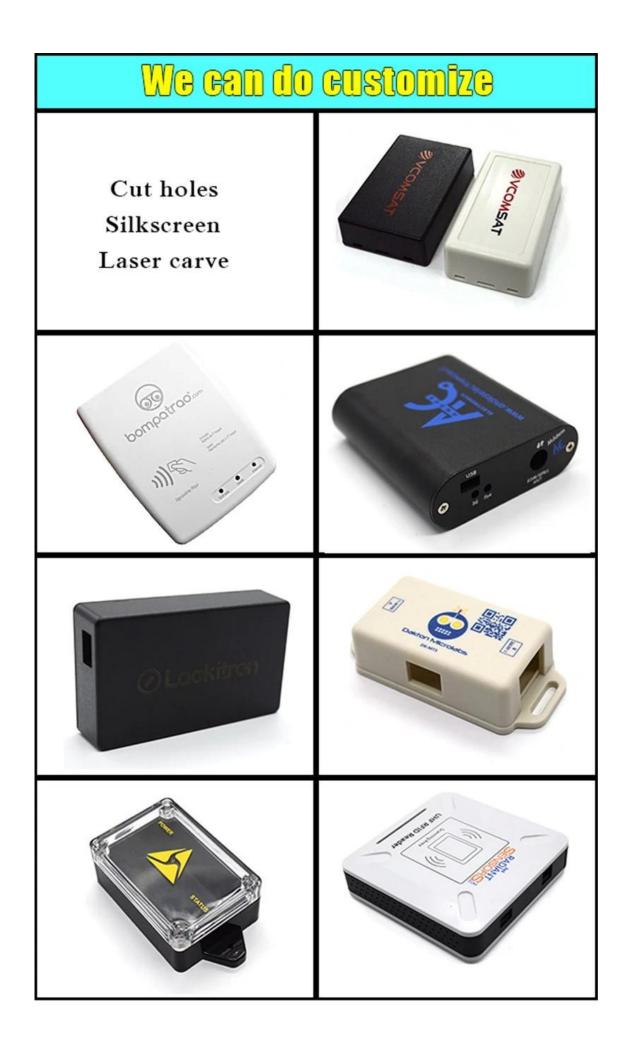

### Enclosure Manufacturer www.chinaenclosure.com

Here is our customize service:

- 1, change aluminum length 2, change color of our boxes
- 3, product polishing
- 5, brushed oil
- 7, lasder engraving
- 9, Acrylic plate
- 11, make sticker
- 13, sandblasting

- 6, cut-out
- 8, PVC label
- 10, silk screen printing

4, powder coating

- 12, silica gel edges
  - 14, wire drawing

| 15, UV protection                                                                                                                                                                                                                                                                                                                                                                                                                                                                                                                                                                                                                                                                                                                                                                                                                                                                                                                                                                                                                                                                                                                                                                                                                                                                                                                                                                                                                                                                                                                                                                                                                                                                                                                                                                                                                                                                                                                                                                                                                                                                                                              | 16, open mold           |                |
|--------------------------------------------------------------------------------------------------------------------------------------------------------------------------------------------------------------------------------------------------------------------------------------------------------------------------------------------------------------------------------------------------------------------------------------------------------------------------------------------------------------------------------------------------------------------------------------------------------------------------------------------------------------------------------------------------------------------------------------------------------------------------------------------------------------------------------------------------------------------------------------------------------------------------------------------------------------------------------------------------------------------------------------------------------------------------------------------------------------------------------------------------------------------------------------------------------------------------------------------------------------------------------------------------------------------------------------------------------------------------------------------------------------------------------------------------------------------------------------------------------------------------------------------------------------------------------------------------------------------------------------------------------------------------------------------------------------------------------------------------------------------------------------------------------------------------------------------------------------------------------------------------------------------------------------------------------------------------------------------------------------------------------------------------------------------------------------------------------------------------------|-------------------------|----------------|
| Billion Billio | Silkscreen<br>We can do | Sticker        |
| Cutout                                                                                                                                                                                                                                                                                                                                                                                                                                                                                                                                                                                                                                                                                                                                                                                                                                                                                                                                                                                                                                                                                                                                                                                                                                                                                                                                                                                                                                                                                                                                                                                                                                                                                                                                                                                                                                                                                                                                                                                                                                                                                                                         | customize               | Silicone Seals |
|                                                                                                                                                                                                                                                                                                                                                                                                                                                                                                                                                                                                                                                                                                                                                                                                                                                                                                                                                                                                                                                                                                                                                                                                                                                                                                                                                                                                                                                                                                                                                                                                                                                                                                                                                                                                                                                                                                                                                                                                                                                                                                                                | Color                   |                |