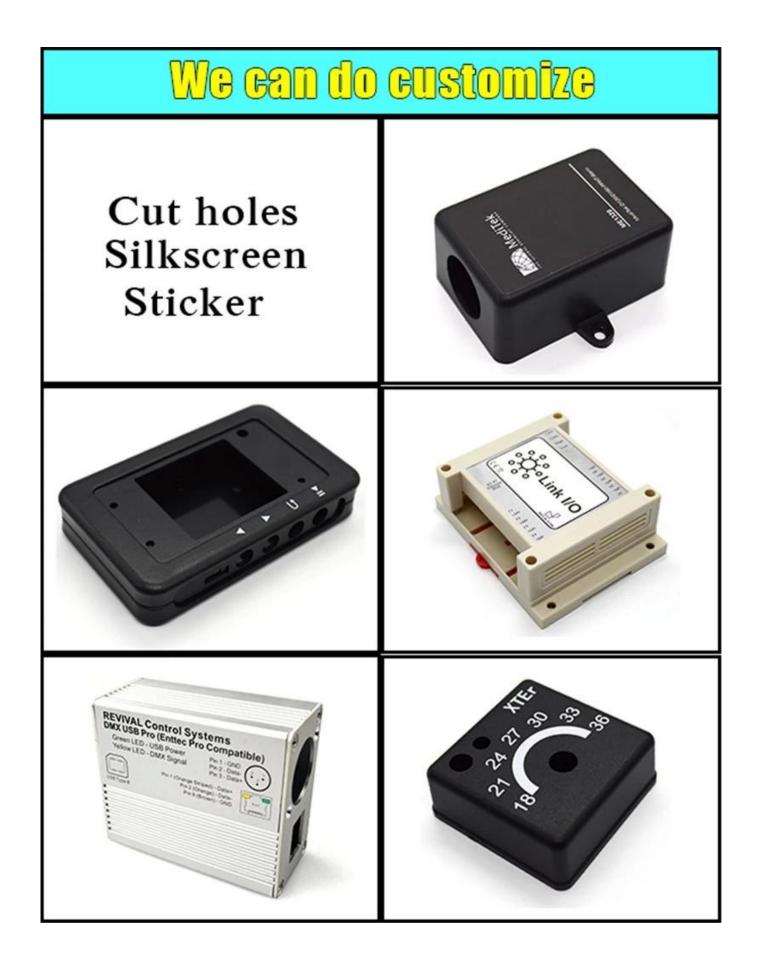

### Enclosure Manufacturer www.chinaenclosure.com

Here is our customize service:

- 1, change aluminum length 2, change color of our boxes
- 3, product polishing
- 5, brushed oil
- 7, lasder engraving
- 9, Acrylic plate
- 11, make sticker
- 13, sandblasting

- 6, cut-out
- 8, PVC label
- 10, silk screen printing

4, powder coating

- 12, silica gel edges
  - 14, wire drawing

| 15, UV protection                                                                                                                                                                                                                                                                                                                                                                                                                                                                                                                                                                                                                                                                                                                                                                                                                                                                                                                                                                                                                                                                                                                                                                                                                                                                                                                                                                                                                                                                                                                                                                                                                                                                                                                                                                                                                                                                                                                                                                                                                                                                                                              | 16, open mold           |                |
|--------------------------------------------------------------------------------------------------------------------------------------------------------------------------------------------------------------------------------------------------------------------------------------------------------------------------------------------------------------------------------------------------------------------------------------------------------------------------------------------------------------------------------------------------------------------------------------------------------------------------------------------------------------------------------------------------------------------------------------------------------------------------------------------------------------------------------------------------------------------------------------------------------------------------------------------------------------------------------------------------------------------------------------------------------------------------------------------------------------------------------------------------------------------------------------------------------------------------------------------------------------------------------------------------------------------------------------------------------------------------------------------------------------------------------------------------------------------------------------------------------------------------------------------------------------------------------------------------------------------------------------------------------------------------------------------------------------------------------------------------------------------------------------------------------------------------------------------------------------------------------------------------------------------------------------------------------------------------------------------------------------------------------------------------------------------------------------------------------------------------------|-------------------------|----------------|
| Billion Billio | Silkscreen<br>We can do | Sticker        |
| Cutout                                                                                                                                                                                                                                                                                                                                                                                                                                                                                                                                                                                                                                                                                                                                                                                                                                                                                                                                                                                                                                                                                                                                                                                                                                                                                                                                                                                                                                                                                                                                                                                                                                                                                                                                                                                                                                                                                                                                                                                                                                                                                                                         | customize               | Silicone Seals |
|                                                                                                                                                                                                                                                                                                                                                                                                                                                                                                                                                                                                                                                                                                                                                                                                                                                                                                                                                                                                                                                                                                                                                                                                                                                                                                                                                                                                                                                                                                                                                                                                                                                                                                                                                                                                                                                                                                                                                                                                                                                                                                                                | Color                   |                |