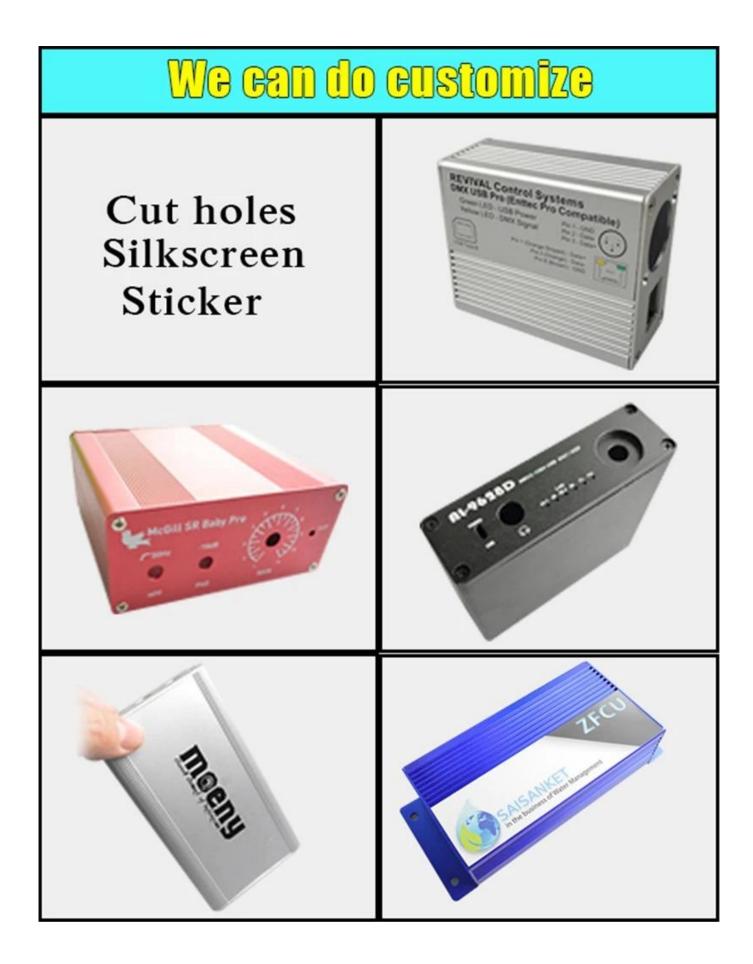

### Enclosure Manufacturer www.chinaenclosure.com

Here is our customize service:

- 1, change aluminum length 2, change color of our boxes
- 3, product polishing
- 5, brushed oil
- 7, lasder engraving
- 9, Acrylic plate
- 11, make sticker
- 13, sandblasting

- 6, cut-out
- 8, PVC label
- 10, silk screen printing

4, powder coating

- 12, silica gel edges
  - 14, wire drawing

| 15, UV protection                                                                                                                                                                                                                                                                                                                                                                                                                                                                                                                                                                                                                                                                                                                                                                                                                                                                                                                                                                                                                                                                                                                                                                                                                                                                                                                                                                                                                                                                                                                                                                                                                                                                                                                                                                                                                                                                                                                                                                                                                                                                                                              | 16, open mold           |                |
|--------------------------------------------------------------------------------------------------------------------------------------------------------------------------------------------------------------------------------------------------------------------------------------------------------------------------------------------------------------------------------------------------------------------------------------------------------------------------------------------------------------------------------------------------------------------------------------------------------------------------------------------------------------------------------------------------------------------------------------------------------------------------------------------------------------------------------------------------------------------------------------------------------------------------------------------------------------------------------------------------------------------------------------------------------------------------------------------------------------------------------------------------------------------------------------------------------------------------------------------------------------------------------------------------------------------------------------------------------------------------------------------------------------------------------------------------------------------------------------------------------------------------------------------------------------------------------------------------------------------------------------------------------------------------------------------------------------------------------------------------------------------------------------------------------------------------------------------------------------------------------------------------------------------------------------------------------------------------------------------------------------------------------------------------------------------------------------------------------------------------------|-------------------------|----------------|
| Billion Billio | Silkscreen<br>We can do | Sticker        |
| Cutout                                                                                                                                                                                                                                                                                                                                                                                                                                                                                                                                                                                                                                                                                                                                                                                                                                                                                                                                                                                                                                                                                                                                                                                                                                                                                                                                                                                                                                                                                                                                                                                                                                                                                                                                                                                                                                                                                                                                                                                                                                                                                                                         | customize               | Silicone Seals |
|                                                                                                                                                                                                                                                                                                                                                                                                                                                                                                                                                                                                                                                                                                                                                                                                                                                                                                                                                                                                                                                                                                                                                                                                                                                                                                                                                                                                                                                                                                                                                                                                                                                                                                                                                                                                                                                                                                                                                                                                                                                                                                                                | Color                   |                |