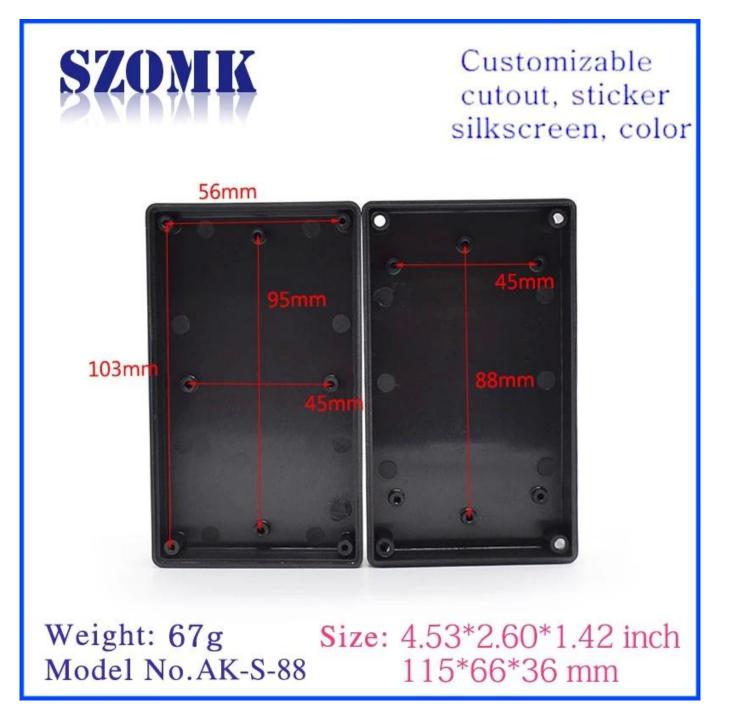

Place of origin: Shenzhen, China

Type: platic electronics enclosure junction box

Model No.: AK-S-88

Size: 115\* 66\* 36 mm

Material: ABS plastic

Sample MOQ: 1 piece

Customizedservice: cutout,silkscreen,color,sticker,laser engraving, acrylic sheet,create mold