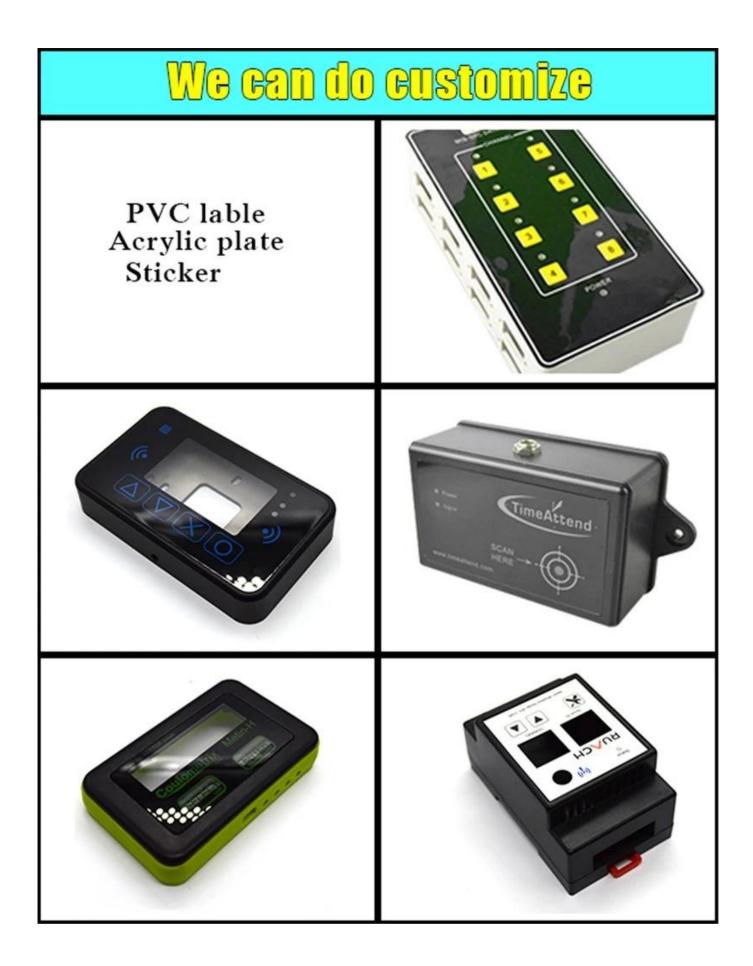

### Enclosure Manufacturer www.chinaenclosure.com

Here is our customize service:

- 1, change aluminum length 2, change color of our boxes
- 3, product polishing
- 5, brushed oil
- 7, lasder engraving
- 9, Acrylic plate
- 11, make sticker
- 13, sandblasting

- 6, cut-out
- 8, PVC label
- 10, silk screen printing

4, powder coating

- 12, silica gel edges
  - 14, wire drawing

| 15, UV protection                                                                                                                                                                                                                                                                                                                                                                                                                                                                                                                                                                                                                                                                                                                                                                                                                                                                                                                                                                                                                                                                                                                                                                                                                                                                                                                                                                                                                                                                                                                                                                                                                                                                                                                                                                                                                                                                                                                                                                                                                                                                                                              | 16, open mold           |                |
|--------------------------------------------------------------------------------------------------------------------------------------------------------------------------------------------------------------------------------------------------------------------------------------------------------------------------------------------------------------------------------------------------------------------------------------------------------------------------------------------------------------------------------------------------------------------------------------------------------------------------------------------------------------------------------------------------------------------------------------------------------------------------------------------------------------------------------------------------------------------------------------------------------------------------------------------------------------------------------------------------------------------------------------------------------------------------------------------------------------------------------------------------------------------------------------------------------------------------------------------------------------------------------------------------------------------------------------------------------------------------------------------------------------------------------------------------------------------------------------------------------------------------------------------------------------------------------------------------------------------------------------------------------------------------------------------------------------------------------------------------------------------------------------------------------------------------------------------------------------------------------------------------------------------------------------------------------------------------------------------------------------------------------------------------------------------------------------------------------------------------------|-------------------------|----------------|
| Billion Billio | Silkscreen<br>We can do | Sticker        |
| Cutout                                                                                                                                                                                                                                                                                                                                                                                                                                                                                                                                                                                                                                                                                                                                                                                                                                                                                                                                                                                                                                                                                                                                                                                                                                                                                                                                                                                                                                                                                                                                                                                                                                                                                                                                                                                                                                                                                                                                                                                                                                                                                                                         | customize               | Silicone Seals |
|                                                                                                                                                                                                                                                                                                                                                                                                                                                                                                                                                                                                                                                                                                                                                                                                                                                                                                                                                                                                                                                                                                                                                                                                                                                                                                                                                                                                                                                                                                                                                                                                                                                                                                                                                                                                                                                                                                                                                                                                                                                                                                                                | Color                   |                |