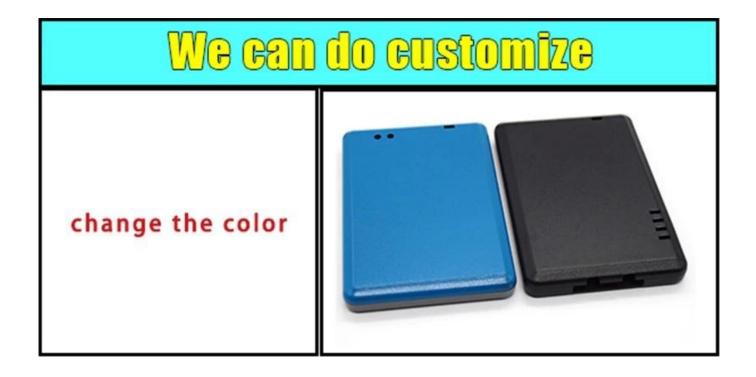

### Enclosure Manufacturer www.chinaenclosure.com

Here is our customize service:

- 1, change aluminum length 2, change color of our boxes
- 3, product polishing
- 5, brushed oil
- 7, lasder engraving
- 9, Acrylic plate
- 11, make sticker
- 13, sandblasting

- 6, cut-out
- 8, PVC label
- 10, silk screen printing

4, powder coating

- 12, silica gel edges
  - 14, wire drawing

| 15, UV protection                                                                                                                                                                                                                                                                                                                                                                                                                                                                                                                                                                                                                                                                                                                                                                                                                                                                                                                                                                                                                                                                                                                                                                                                                                                                                                                                                                                                                                                                                                                                                                                                                                                                                                                                                                                                                                                                                                                                                                                                                                                                                                              | 16, open mold           |                |
|--------------------------------------------------------------------------------------------------------------------------------------------------------------------------------------------------------------------------------------------------------------------------------------------------------------------------------------------------------------------------------------------------------------------------------------------------------------------------------------------------------------------------------------------------------------------------------------------------------------------------------------------------------------------------------------------------------------------------------------------------------------------------------------------------------------------------------------------------------------------------------------------------------------------------------------------------------------------------------------------------------------------------------------------------------------------------------------------------------------------------------------------------------------------------------------------------------------------------------------------------------------------------------------------------------------------------------------------------------------------------------------------------------------------------------------------------------------------------------------------------------------------------------------------------------------------------------------------------------------------------------------------------------------------------------------------------------------------------------------------------------------------------------------------------------------------------------------------------------------------------------------------------------------------------------------------------------------------------------------------------------------------------------------------------------------------------------------------------------------------------------|-------------------------|----------------|
| Billion Billio | Silkscreen<br>We can do | Sticker        |
| Cutout                                                                                                                                                                                                                                                                                                                                                                                                                                                                                                                                                                                                                                                                                                                                                                                                                                                                                                                                                                                                                                                                                                                                                                                                                                                                                                                                                                                                                                                                                                                                                                                                                                                                                                                                                                                                                                                                                                                                                                                                                                                                                                                         | customize               | Silicone Seals |
|                                                                                                                                                                                                                                                                                                                                                                                                                                                                                                                                                                                                                                                                                                                                                                                                                                                                                                                                                                                                                                                                                                                                                                                                                                                                                                                                                                                                                                                                                                                                                                                                                                                                                                                                                                                                                                                                                                                                                                                                                                                                                                                                | Color                   |                |