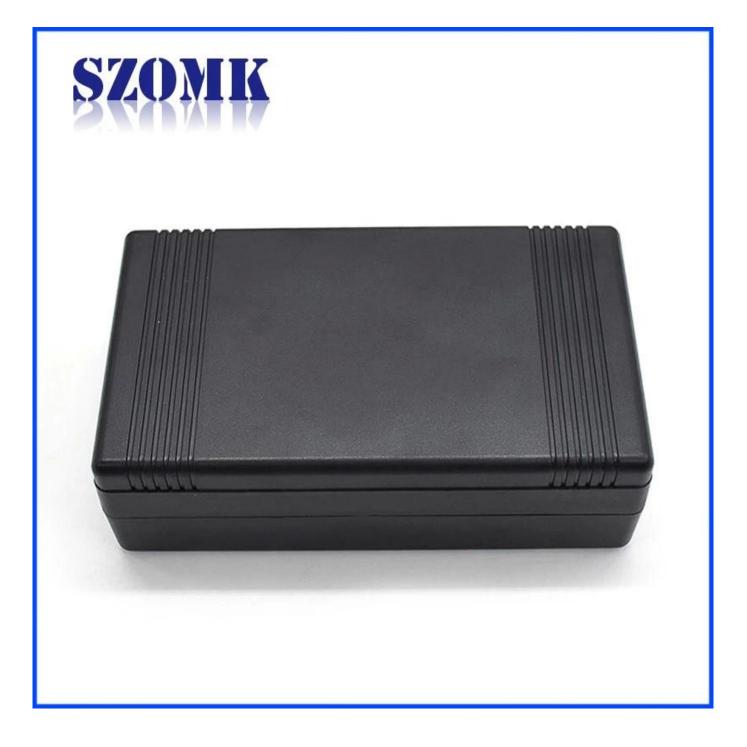

Place of origin: Shenzhen, China

Type: platic electronics enclosure junction box

Model No.: AK-S-88

Size: 115\* 66\* 36 mm

Material: ABS plastic

Sample MOQ: 1 piece

Customizedservice: cutout,silkscreen,color,sticker,laser engraving, acrylic sheet,create mold

#### Use:

It is widely used in electronics, instrumentation, automation, communication, power supply unites, student projects, amplifiers, healthcare equipment, test and measurement equipment, industrial control, peripherals devices and interfaces, switch boxes. It is widely used in electronic, instrumentation, automation, communications, power supply units, student projects, amplifiers, Medical and wellness devices, test and measurement equipment, industrial control, peripheral devices and interfaces, switch boxes.