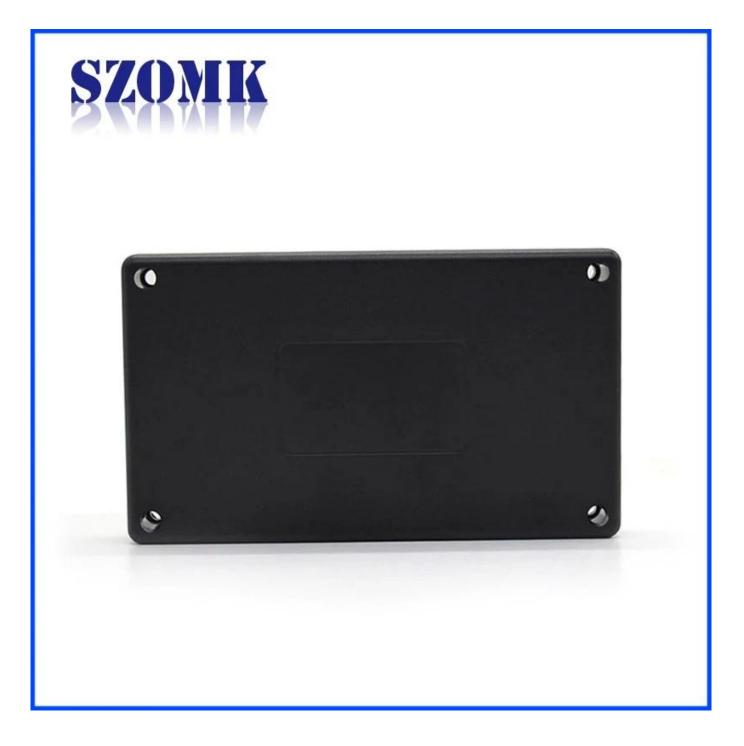

Place of origin: Shenzhen, China

Type: platic electronics enclosure junction box

Model No.: AK-S-88

Size: 115\* 66\* 36 mm

Material: ABS plastic

Sample MOQ: 1 piece

Customizedservice: cutout,silkscreen,color,sticker,laser engraving, acrylic sheet,create mold

**Customized MOQ: 20 pcs** 

**Packing: carton** 