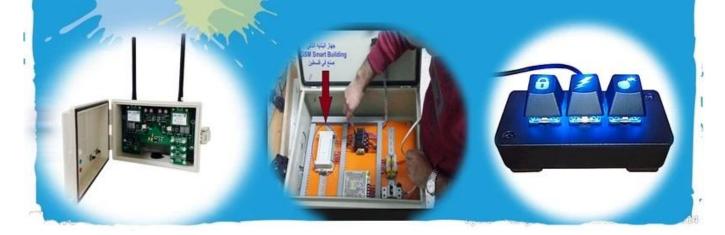

#### Use:

It is widely used in electronics, instrumentation, automation, communication, power supply unites, student projects, amplifiers, healthcare equipment, test and measurement equipment, industrial control, peripherals devices and interfaces, switch boxes. It is widely used in electronic, instrumentation, automation, communications, power supply units, student projects, amplifiers, Medical and wellness devices, test and measurement equipment, industrial control, peripheral devices and interfaces, switch boxes.