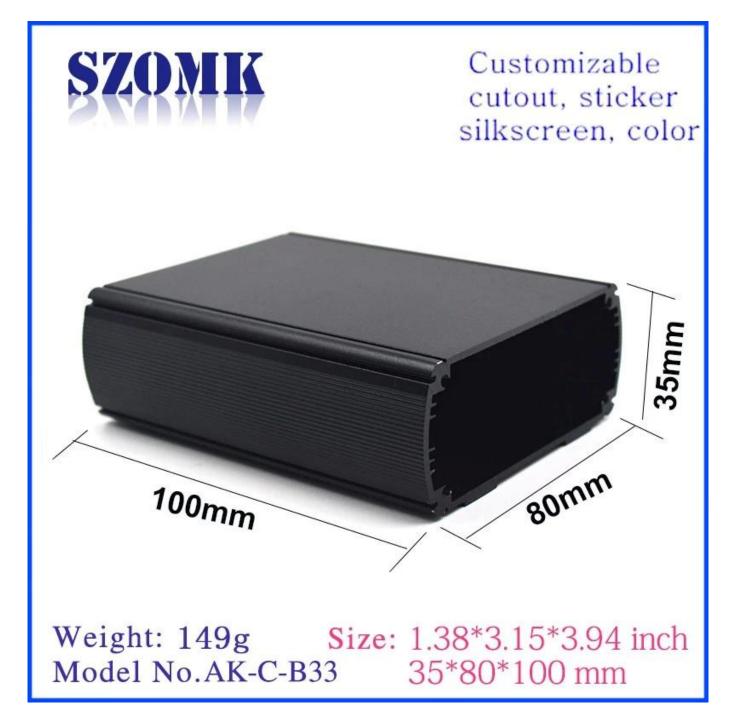

Specifications

1.Type:electronic extruded aluminum control enclosure 2.Model No:AK-C-B33 3.Size:35(H)\*80(W)100(L)mm 4.MOQ:1 pc

#### Extruded aluminum enclosure

| Туре           | B-Normal series extruded aluminum enclosure  |
|----------------|----------------------------------------------|
| Brand          | SZOMK                                        |
| Material       | aluminum                                     |
| Model No.      | AK-C-B33                                     |
| Size           | 35(H)*80(W)*free(mm)                         |
| Color          | black and different colors can be customized |
| Customized MOQ | 1 pieces                                     |
| Protect level  | IP54                                         |
| Lead time      | 7-15 days after get payment                  |
| Normal packing | Carton and plastic foam and tape packaging   |