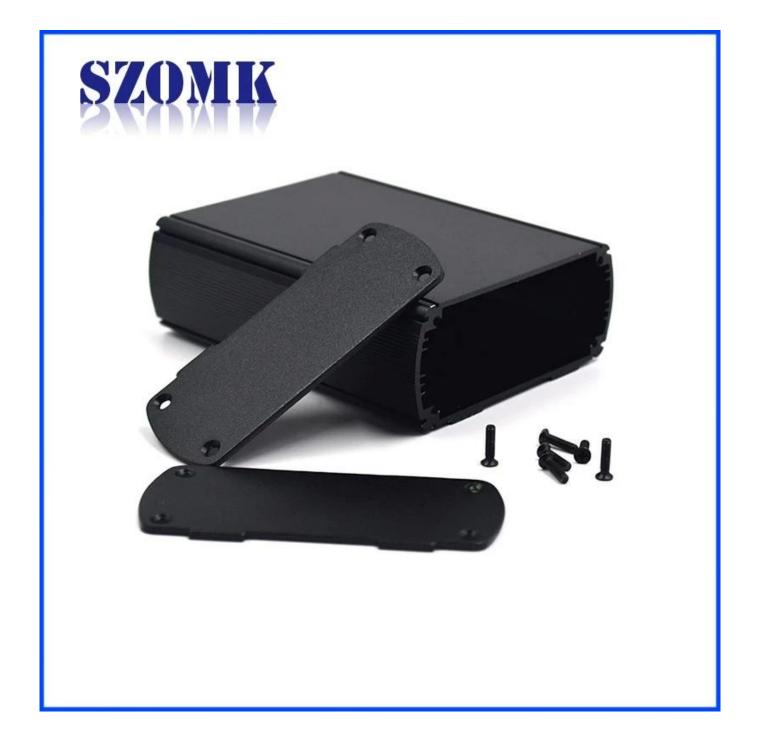

### Detail picture of extruded aluminum enclosure

| Wall-mo                                        | ountir                                                                                                                                                                                                                                                                               | ng ser                                                                                                                                                                                | ies                                                                                                                                                                                                                    |                                                                                                                                                                                              |  |  |  |
|------------------------------------------------|--------------------------------------------------------------------------------------------------------------------------------------------------------------------------------------------------------------------------------------------------------------------------------------|---------------------------------------------------------------------------------------------------------------------------------------------------------------------------------------|------------------------------------------------------------------------------------------------------------------------------------------------------------------------------------------------------------------------|----------------------------------------------------------------------------------------------------------------------------------------------------------------------------------------------|--|--|--|
| Size List:HxWxfree(mm)<br>Length can be random |                                                                                                                                                                                                                                                                                      |                                                                                                                                                                                       |                                                                                                                                                                                                                        |                                                                                                                                                                                              |  |  |  |
|                                                | AK-C-A1<br>AK-C-A2<br>AK-C-A3<br>AK-C-A4<br>AK-C-A5<br>AK-C-A6<br>AK-C-A7<br>AK-C-A7<br>AK-C-A10<br>AK-C-A10<br>AK-C-A12<br>AK-C-A12<br>AK-C-A13<br>AK-C-A14<br>AK-C-A15<br>AK-C-A16                                                                                                 | 36x147<br>41x147<br>29x129<br>28x104<br>32x155<br>71x190<br>46x190<br>38x88<br>48x204<br>38x150<br>55x147<br>30x67<br>73.5x250<br>24x80                                               | AK-C-A17<br>AK-C-A18<br>AK-C-A19<br>AK-C-A20<br>AK-C-A21<br>AK-C-A24<br>AK-C-A23<br>AK-C-A24<br>AK-C-A25<br>AK-C-A26<br>AK-C-A27<br>AK-C-A27<br>AK-C-A29<br>AK-C-A29<br>AK-C-A31<br>AK-C-A31                           | 40.5x97<br>80x234<br>40x80.5<br>33x105<br>39x96<br>24x76<br>58x180<br>29x164<br>61x147<br>35x120<br>36x85<br>28x165<br>52x165<br>52x165<br>33.5x103<br>39x144<br>26x66                       |  |  |  |
| Nor                                            | nal se                                                                                                                                                                                                                                                                               | eries                                                                                                                                                                                 |                                                                                                                                                                                                                        |                                                                                                                                                                                              |  |  |  |
| Size Lis                                       | t:HxW>                                                                                                                                                                                                                                                                               |                                                                                                                                                                                       | m)<br>ngth can b                                                                                                                                                                                                       | e random                                                                                                                                                                                     |  |  |  |
|                                                | AK-C-81<br>AK-C-82<br>AK-C-83<br>AK-C-84<br>AK-C-85<br>AK-C-86<br>AK-C-86<br>AK-C-80<br>AK-C-810<br>AK-C-811<br>AK-C-813<br>AK-C-813<br>AK-C-813<br>AK-C-816<br>AK-C-817<br>AK-C-818<br>AK-C-818<br>AK-C-818<br>AK-C-818<br>AK-C-818<br>AK-C-818<br>AK-C-818<br>AK-C-818<br>AK-C-818 | 45x70<br>23x44<br>43x66<br>24x64<br>27x66<br>28x58<br>25x40<br>20x54<br>44x80<br>19x52<br>22x104<br>38x63.5<br>33x70<br>32x23<br>29x75<br>25x82<br>35x65<br>39x80<br>29x67            | AK-C-B33<br>AK-C-B34<br>AK-C-B35<br>AK-C-B36<br>AK-C-B37<br>AK-C-B38<br>AK-C-B38<br>AK-C-B40<br>AK-C-B40<br>AK-C-B44<br>AK-C-B44<br>AK-C-B45<br>AK-C-B46<br>AK-C-B48<br>AK-C-B48<br>AK-C-B49<br>AK-C-B51               | 35x80<br>28x84<br>27.5x66.2<br>47x132<br>25x58<br>22.4x61<br>30.5x72<br>27.5x81<br>26x108<br>40x93<br>45x240<br>30x80<br>42.7x65.8<br>33x61<br>45.2x70.8<br>30x79<br>24x58<br>35x90<br>20x65 |  |  |  |
|                                                | AK-C-B21<br>AK-C-822<br>AK-C-823<br>AK-C-824<br>AK-C-824<br>AK-C-826<br>AK-C-827<br>AK-C-828<br>AK-C-828<br>AK-C-828<br>AK-C-831<br>AK-C-832                                                                                                                                         | 27x142.5<br>28.8x82.8<br>45x122<br>32x82<br>40x157<br>32x138.5<br>25x66<br>24x70<br>19x45<br>22x55<br>25x64<br>29x46<br>47x88                                                         | AK-C-B52<br>AK-C-B53<br>AK-C-B54<br>AK-C-B55<br>AK-C-B55<br>AK-C-B58<br>AK-C-B58<br>AK-C-B58<br>AK-C-B59<br>AK-C-B61<br>AK-C-B61<br>AK-C-B64                                                                           | 22.5x43.5<br>48x100<br>30x55<br>40x50<br>56x75<br>23.5x64<br>42.5x68<br>23.5x101.2<br>33x79.2<br>45x60<br>35x70<br>46x66<br>28x122.3                                                         |  |  |  |
| Seperat<br>Size Lis                            |                                                                                                                                                                                                                                                                                      |                                                                                                                                                                                       |                                                                                                                                                                                                                        |                                                                                                                                                                                              |  |  |  |
|                                                | AK-C-C1<br>AK-C-C2<br>AK-C-C3<br>AK-C-C4<br>AK-C-C5<br>AK-C-C7<br>AK-C-C7<br>AK-C-C7<br>AK-C-C10<br>AK-C-C11<br>AK-C-C12<br>AK-C-C13<br>AK-C-C13<br>AK-C-C15<br>AK-C-C15<br>AK-C-C16<br>AK-C-C16                                                                                     | Le<br>40x97<br>25x98<br>20x82<br>26x26<br>20x26<br>20x50<br>38x52<br>46x76<br>63x120<br>33x152<br>33x11<br>25x106<br>38x88<br>30x105<br>25x106<br>38x88<br>30x105<br>25x106<br>45x122 | ngth can b<br>AK-C-G32<br>AK-C-G33<br>AK-C-G34<br>AK-C-G35<br>AK-C-G36<br>AK-C-G36<br>AK-C-G36<br>AK-C-G38<br>AK-C-G38<br>AK-C-G38<br>AK-C-G43<br>AK-C-G43<br>AK-C-G43<br>AK-C-G48<br>AK-C-G48<br>AK-C-G48<br>AK-C-G48 | 26.5x76<br>38x91<br>74x90<br>85x20<br>83x120<br>33x96<br>103x120<br>70x120<br>50x91<br>44x90<br>57x76<br>35x120<br>57x76<br>35x120<br>64x136<br>44x100<br>60x82<br>25x25<br>88x167           |  |  |  |
|                                                | AK-C-C20<br>AK-C-C21<br>AK-C-C22<br>AK-C-C23<br>AK-C-C24<br>AK-C-C25<br>AK-C-C26<br>AK-C-C26<br>AK-C-C28<br>AK-C-C29<br>AK-C-C30<br>AK-C-C31                                                                                                                                         | 45x152<br>47x107<br>51x125<br>54x145<br>54x145<br>68x145<br>56x96<br>90x90<br>50x110<br>30x88<br>29x90<br>48x91                                                                       | AK-C-C50<br>AK-C-C51<br>AK-C-C53<br>AK-C-C53<br>AK-C-C54<br>AK-C-C55<br>AK-C-C57<br>AK-C-C57<br>AK-C-C59<br>AK-C-C59<br>AK-C-C59<br>AK-C-C61<br>AK-C-C61                                                               | 50x178<br>61x115<br>101x155<br>81x135<br>122x175<br>55x95<br>22x65.2<br>38x61<br>49x61<br>68x65<br>45x61<br>15.2x67.3<br>26x78                                                               |  |  |  |
| Plate S                                        | ilkscre<br>Ve can                                                                                                                                                                                                                                                                    | Si                                                                                                                                                                                    | ticker                                                                                                                                                                                                                 |                                                                                                                                                                                              |  |  |  |
| Cutout Ct                                      | Color                                                                                                                                                                                                                                                                                |                                                                                                                                                                                       | Silicon                                                                                                                                                                                                                | e Seal.                                                                                                                                                                                      |  |  |  |
|                                                |                                                                                                                                                                                                                                                                                      |                                                                                                                                                                                       | ~50                                                                                                                                                                                                                    | 28                                                                                                                                                                                           |  |  |  |
| SZOMK                                          |                                                                                                                                                                                                                                                                                      |                                                                                                                                                                                       | 1                                                                                                                                                                                                                      |                                                                                                                                                                                              |  |  |  |
| Our packagir                                   |                                                                                                                                                                                                                                                                                      |                                                                                                                                                                                       |                                                                                                                                                                                                                        | -                                                                                                                                                                                            |  |  |  |
| Plastic foam packag                            | N                                                                                                                                                                                                                                                                                    |                                                                                                                                                                                       | ell pac<br>ox pacl                                                                                                                                                                                                     |                                                                                                                                                                                              |  |  |  |
|                                                |                                                                                                                                                                                                                                                                                      |                                                                                                                                                                                       |                                                                                                                                                                                                                        |                                                                                                                                                                                              |  |  |  |