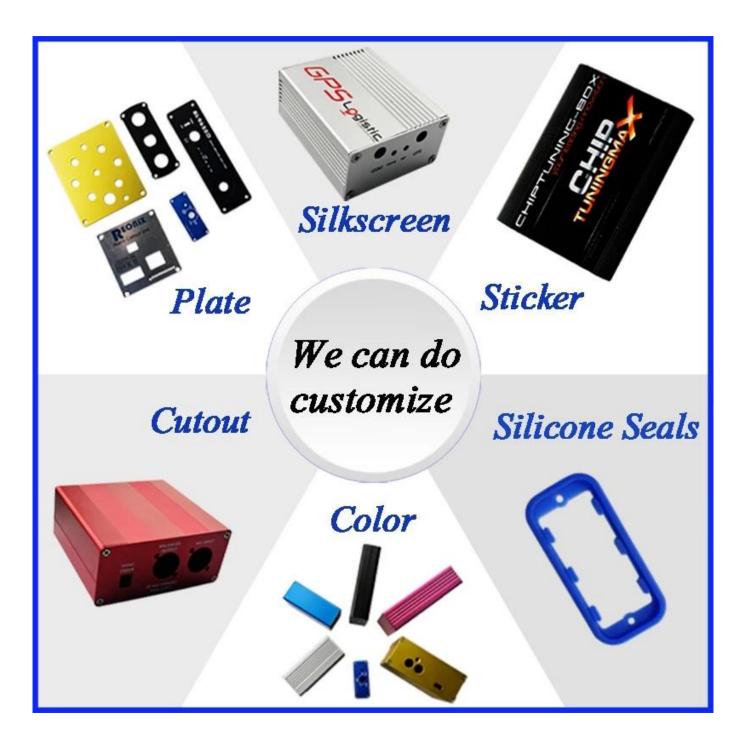

## carring powder coating aluminum material features:

1. Has a strong resistance to abrasion, weathering, corrosion.

2. Can be formed on the surface of a variety of colors, to maximize fit your requirements.

3. Have a strong hardness, can be well protected your electronics.