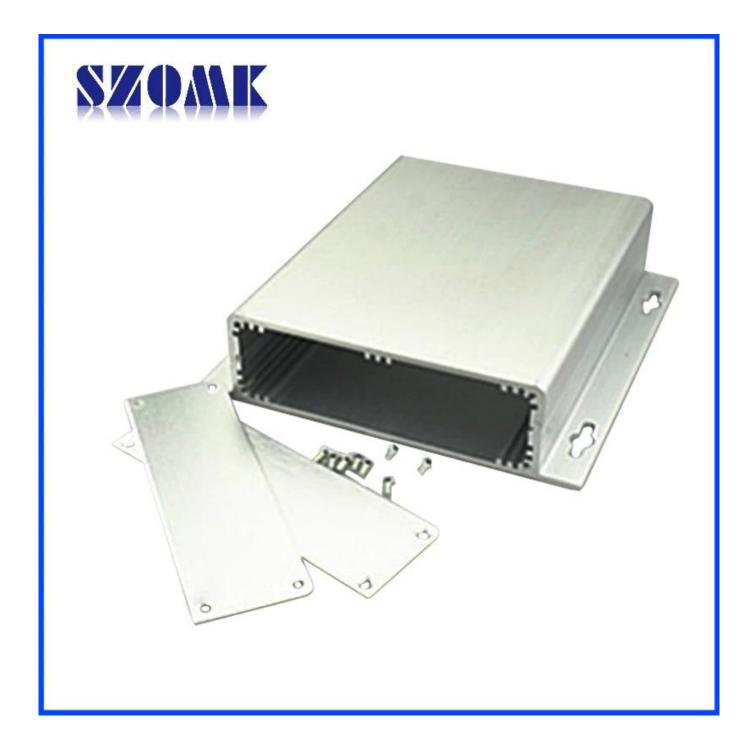

of colors, to maximize fit your requirements.

3. Have a strong hardness, can be well protected your electronics.

## carring powder coating aluminum

| Туре           | carring powder coating aluminum  |
|----------------|----------------------------------|
| Brand          | SZOMK                            |
| Material       | aluminum                         |
| Model No.      | AK-C-A10                         |
| Size           | 38x150xfree(mm) 1.50"x5.90"xfree |
| Color          | silver                           |
| Customize MOQ  | 30 pieces                        |
| Protect level  | IP54                             |
| Lead time      | 5-15 days after get payment      |
| Normal packing | Carton                           |

# Detail pictures of carring powder coating aluminum









#### Wall-mounting series

#### Size List:HxWxfree(mm)

|        |          | Le       | ngth can be | e random |
|--------|----------|----------|-------------|----------|
|        | AK-C-A1  | 36x147   | AK-C-A17    | 40.5x97  |
|        | AK-C-A2  | 41x147   | AK-C-A18    | 80x234   |
|        | AK-C-A3  | 29x129   | AK-C-A19    | 40x80.5  |
|        | AK-C-A4  | 28x104   | AK-C-A20    | 33x105   |
|        | AK-C-A5  | 32x155   | AK-C-A21    | 39x96    |
|        | AK-C-A6  | 71x190   | AK-C-A22    | 24x76    |
|        | AK-C-A7  | 46x190   | AK-C-A23    | 58x180   |
|        | AK-C-A8  | 38x88    | AK-C-A24    | 29x164   |
|        | AK-C-A9  | 48x204   | AK-C-A25    | 61x147   |
|        | AK-C-A10 | 38x150   | AK-C-A26    | 35x120   |
|        | AK-C-A11 | 55x150   | AK-C-A2