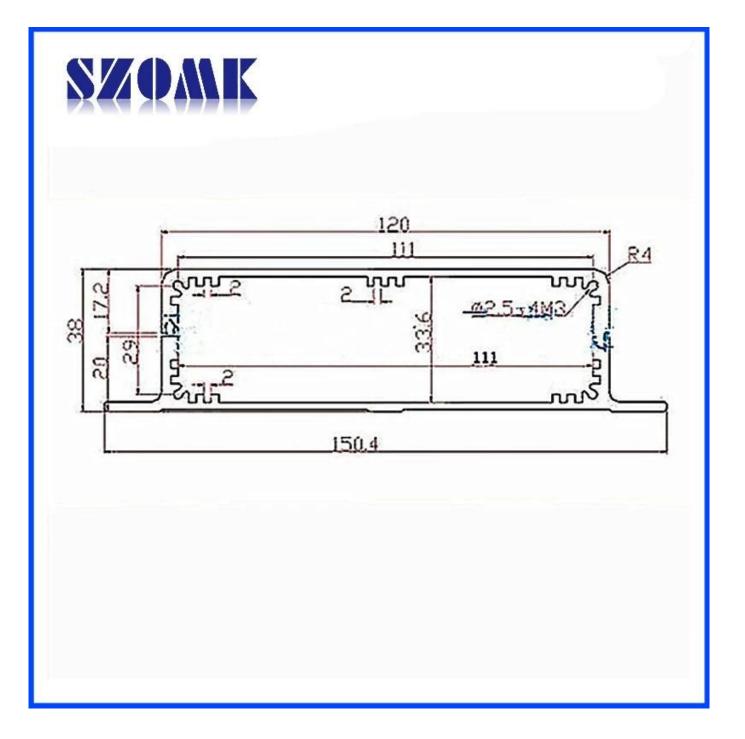

Specifications

1.Type:carring powder coating aluminum

2.Model No. AK-C-A10

3. Size:38x150xfree(mm) 1.50"x5.90"xfree

4. MOQ:30pcs

## carring powder coating aluminum

| Туре           | carring powder coating aluminum  |
|----------------|----------------------------------|
| Brand          | SZOMK                            |
| Material       | aluminum                         |
| Model No.      | AK-C-A10                         |
| Size           | 38x150xfree(mm) 1.50"x5.90"xfree |
| Color          | silver                           |
| Customize MOQ  | 30 pieces                        |
| Protect level  | IP54                             |
| Lead time      | 5-15 days after get payment      |
| Normal packing | Carton                           |

#### Size List:HxWxfree(mm)

|        |          | Le       | ngth can be | e random |
|--------|----------|----------|-------------|----------|
|        | AK-C-A1  | 36x147   | AK-C-A17    | 40.5x97  |
|        | AK-C-A2  | 41x147   | AK-C-A18    | 80x234   |
|        | AK-C-A3  | 29x129   | AK-C-A19    | 40x80.5  |
|        | AK-C-A4  | 28x104   | AK-C-A20    | 33x105   |
|        | AK-C-A5  | 32x155   | AK-C-A21    | 39x96    |
|        | AK-C-A6  | 71x190   | AK-C-A22    | 24x76    |
|        | AK-C-A7  | 46x190   | AK-C-A23    | 58x180   |
|        | AK-C-A8  | 38x88    | AK-C-A24    | 29x164   |
|        | AK-C-A9  | 48x204   | AK-C-A25    | 61x147   |
|        | AK-C-A10 | 38x150   | AK-C-A26    | 35x120   |
|        | AK-C-A11 | 55x150   | AK-C-A27    | 36x85    |
|        | AK-C-A12 | 45x138   | AK-C-A28    | 28x165   |
|        | AK-C-A13 | 55x147   | AK-C-A29    | 52x165   |
|        | AK-C-A14 | 30x67    | AK-C-A30    | 33.5x103 |
| $\sim$ | AK-C-A15 | 73.5x250 | AK-C-A31    | 39x144   |
|        | AK-C-A16 | 24x80    | AK-C-A32    | 26x66    |