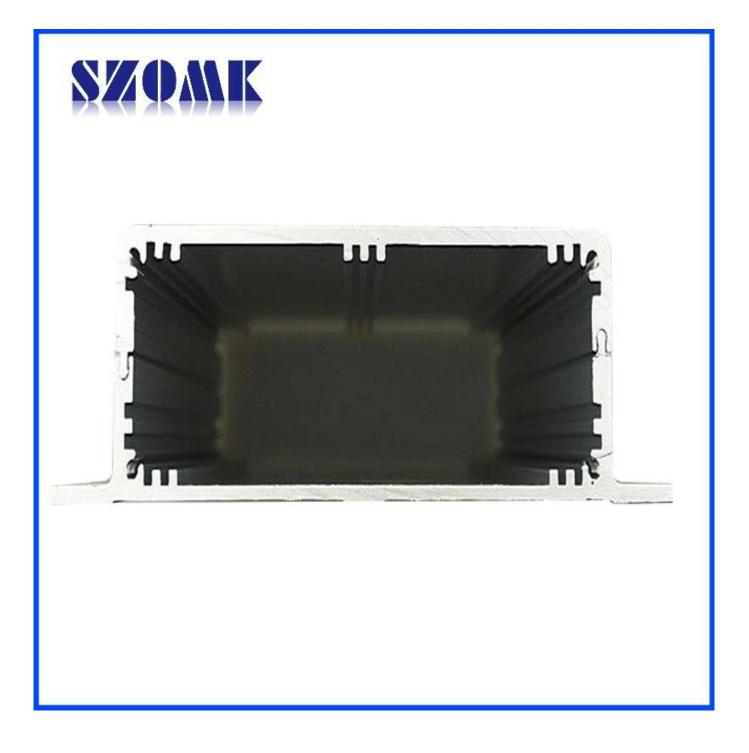

olors, to maximize fit your requirements.

3. Have a strong hardness, can be well protected your electronics.

## carring powder coating aluminum

| Туре           | carring powder coating aluminum  |
|----------------|----------------------------------|
| Brand          | SZOMK                            |
| Material       | aluminum                         |
| Model No.      | AK-C-A10                         |
| Size           | 38x150xfree(mm) 1.50"x5.90"xfree |
| Color          | silver                           |
| Customize MOQ  | 30 pieces                        |
| Protect level  | IP54                             |
| Lead time      | 5-15 days after get payment      |
| Normal packing | Carton                           |

# Detail pictures of carring powder coating aluminum









#### Wall-mounting series

#### Size List:HxWxfree(mm)

|        |          | Le       | ngth can be | e random |
|--------|----------|----------|-------------|----------|
|        | AK-C-A1  | 36x147   | AK-C-A17    | 40.5x97  |
|        | AK-C-A2  | 41x147   | AK-C-A18    | 80x234   |
|        | AK-C-A3  | 29x129   | AK-C-A19    | 40x80.5  |
|        | AK-C-A4  | 28x104   | AK-C-A20    | 33x105   |
|        | AK-C-A5  | 32x155   | AK-C-A21    | 39x96    |
|        | AK-C-A6  | 71x190   | AK-C-A22    | 24x76    |
|        | AK-C-A7  | 46x190   | AK-C-A23    | 58x180   |
|        | AK-C-A8  | 38x88    | AK-C-A24    | 29x164   |
|        | AK-C-A9  | 48x204   | AK-C-A25    | 61x147   |
|        | AK-C-A10 | 38x150   | AK-C-A26    | 35x120   |
|        | AK-C-A11 | 55x150   | AK-C-A27