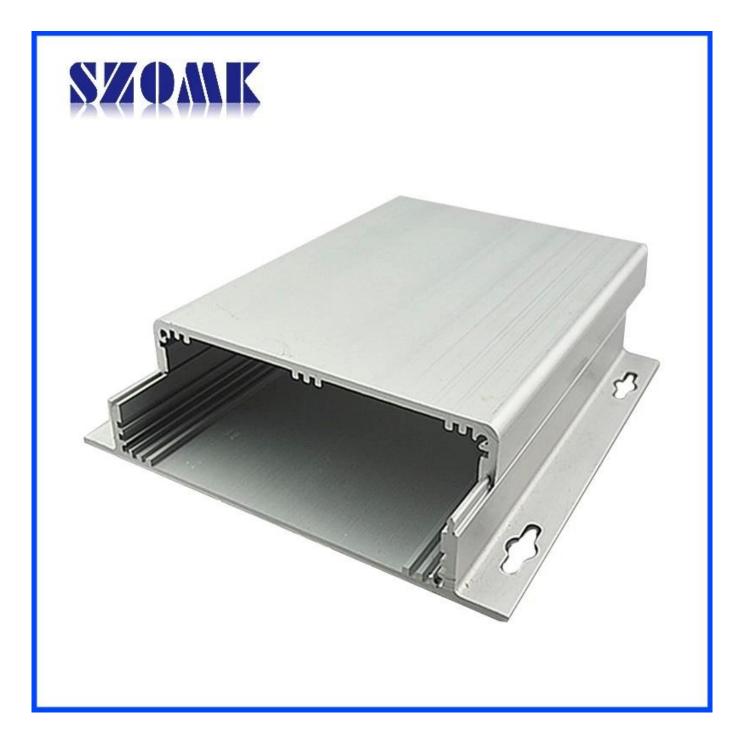

colors, to maximize fit your requirements.

3. Have a strong hardness, can be well protected your electronics.

## carring powder coating aluminum

| Туре           | carring powder coating aluminum  |
|----------------|----------------------------------|
| Brand          | SZOMK                            |
| Material       | aluminum                         |
| Model No.      | AK-C-A10                         |
| Size           | 38x150xfree(mm) 1.50"x5.90"xfree |
| Color          | silver                           |
| Customize MOQ  | 30 pieces                        |
| Protect level  | IP54                             |
| Lead time      | 5-15 days after get payment      |
| Normal packing | Carton                           |

# Detail pictures of carring powder coating aluminum









#### Wall-mounting series

#### Size List:HxWxfree(mm)

|        |          | Le       | ngth can be | e random |
|--------|----------|----------|-------------|----------|
|        | AK-C-A1  | 36x147   | AK-C-A17    | 40.5x97  |
|        | AK-C-A2  | 41x147   | AK-C-A18    | 80x234   |
|        | AK-C-A3  | 29x129   | AK-C-A19    | 40x80.5  |
|        | AK-C-A4  | 28x104   | AK-C-A20    | 33x105   |
|        | AK-C-A5  | 32x155   | AK-C-A21    | 39x96    |
|        | AK-C-A6  | 71x190   | AK-C-A22    | 24x76    |
|        | AK-C-A7  | 46x190   | AK-C-A23    | 58x180   |
|        | AK-C-A8  | 38x88    | AK-C-A24    | 29x164   |
|        | AK-C-A9  | 48x204   | AK-C-A25    | 61x147   |
|        | AK-C-A10 | 38x150   | AK-C-A26    | 35x120   |
|        | AK-C-A11 | 55x150   | AK-C-A27