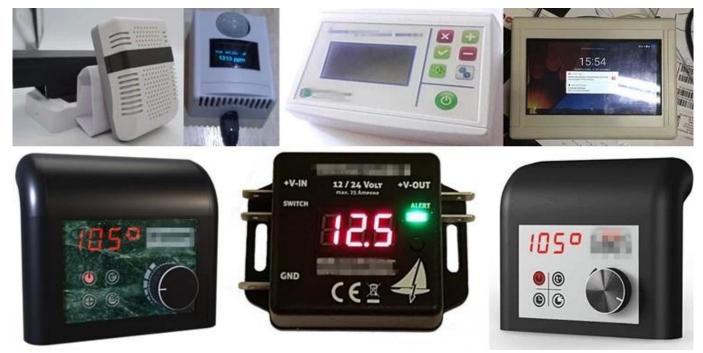

## **Applications:**

It is widely used in electronics, instrumentation, automation, communication, power supply units, student projects, amplifiers, health care equipment, test and measurement equipment, industrial control, peripherals, interfaces, interfaces