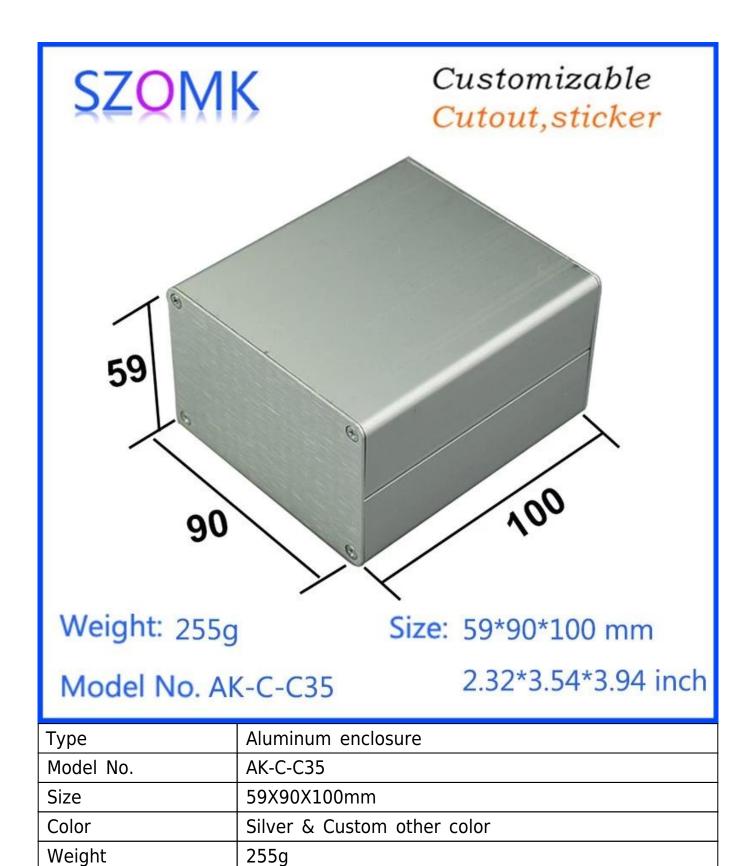

# box cover 59\*90\*100mm aluminum electroni c instrument enclosures C35

High quality enclosure show:

We are pleased to offer you:

- 1 Drilling, punching, etc. Welcomeenary drawings
- 2 drilling, screen printing, laser engraving, stickers and so on
- 3 short delivery time, usually 3-5 days after payment (according to the number)
- 4 for an accepted response to your inquiry