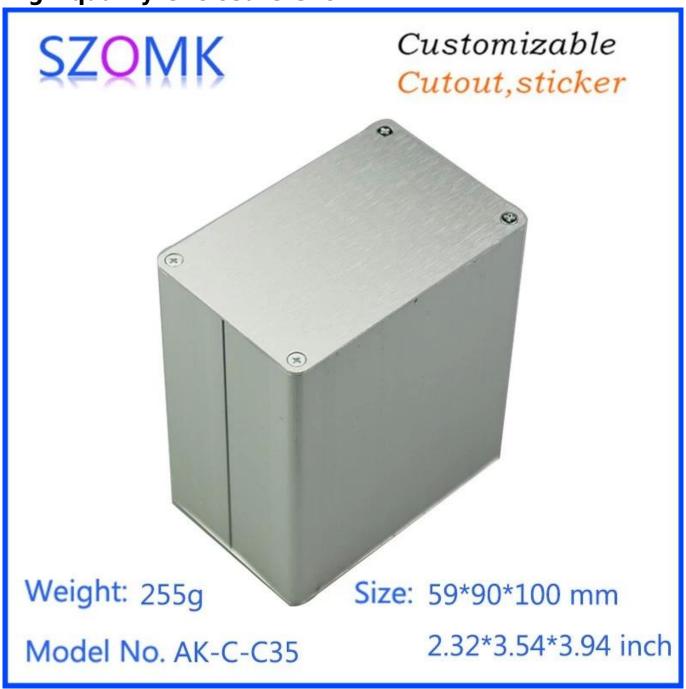

# box cover 59\*90\*100mm aluminum electroni c instrument enclosures C35

High quality enclosure show:

We are pleased to offer you:

- 1 Drilling, punching, etc. Welcomeenary drawings
- 2 drilling, screen printing, laser engraving, stickers and so on
- 3 short delivery time, usually 3-5 days after payment (according to the number)
- 4 for an accepted response to your inquiry