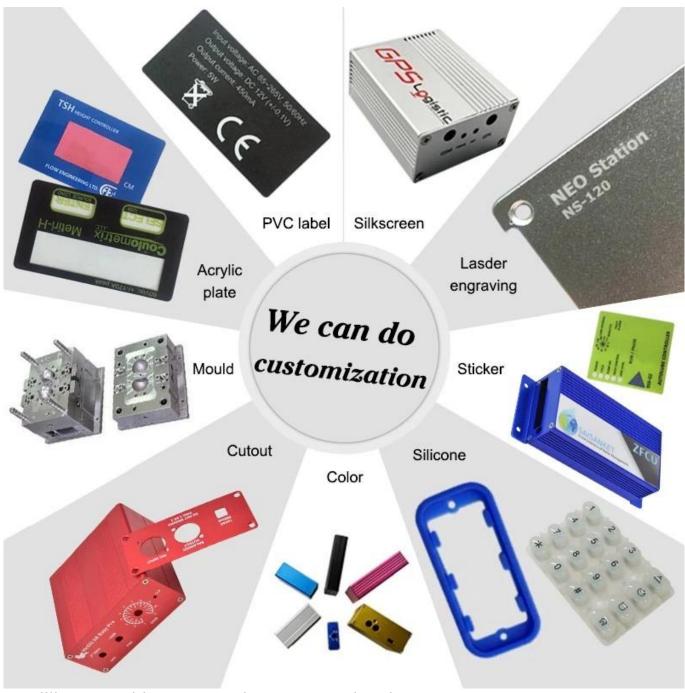

# box cover 59\*90\*100mm aluminum electroni c instrument enclosures C35

High quality enclosure show:

We are pleased to offer you:

- 1 Drilling, punching, etc. Welcomeenary drawings
- 2 drilling, screen printing, laser engraving, stickers and so on
- 3 short delivery time, usually 3-5 days after payment (according to the number)
- 4 for an accepted response to your inquiry