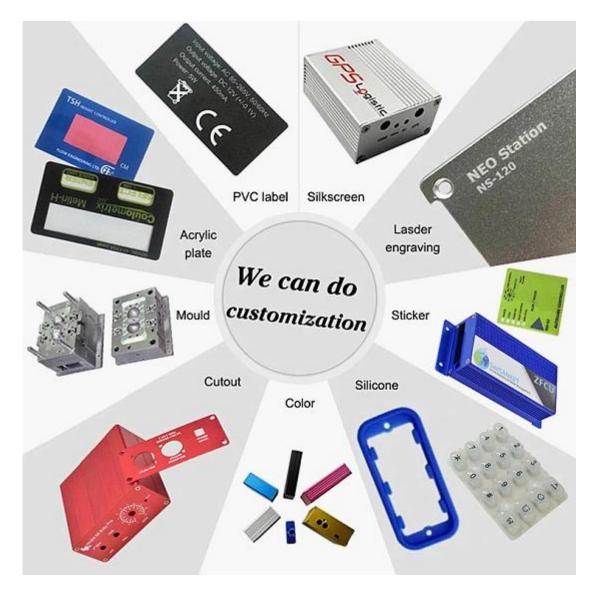

| Material           | ABS Plastic                     |
|--------------------|---------------------------------|
| Customized Service | cut-out/silkscreen/laser        |
|                    | engraving/sticker/Tapping/Laser |
|                    | cutting and so on               |
| Drawing            | PDF/CAD/3D                      |
| Advantage          | can do small order DIY          |
|                    | custemized                      |

4.To private mold customization (Providesample or STEP file)

6.Customized service: cutout/mold/Acrylicplate/PVC label/Silkscreen/laser engraving/sticker/silicone/change color and soon.

Who we are?

SHENZHENOMK ELECTRONICS CO.,LTD is now one of the largest suppliers of all kinds ofplastic and metallic enclosures in different fields of electronic, electrical,communication, medi-cal, industrial and research projects purposes, we havemore than 1000 moulds, and we can do cutout, silkscreen, lable, sticker, lasercarve and creat a new mould for you in today's industrial world and with therapid development of all indus-tres, the need of these products is sensed morethan ever, meet these needs and help you to reach your ideals.