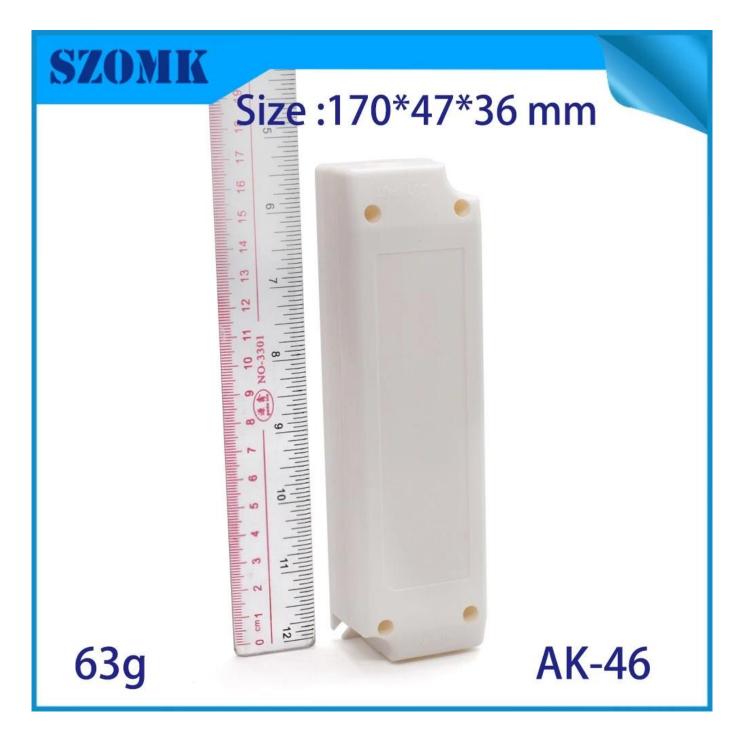

# cheap price 170\*47\*36mm outdoor led power enclosure factory

**Product Show** 

## **Product Specifications:**

| ENCLOSURE PROVIDE ONE-STOP SERVICES |                             |  |
|-------------------------------------|-----------------------------|--|
| Туре                                | plastic enclosure           |  |
| Model No.                           | AK-46                       |  |
| Sise                                | 170 X 47 X 36 mm            |  |
| Weight                              | 63g                         |  |
| Body Color                          | White and can be customized |  |
| Side Color                          | also can be customized      |  |