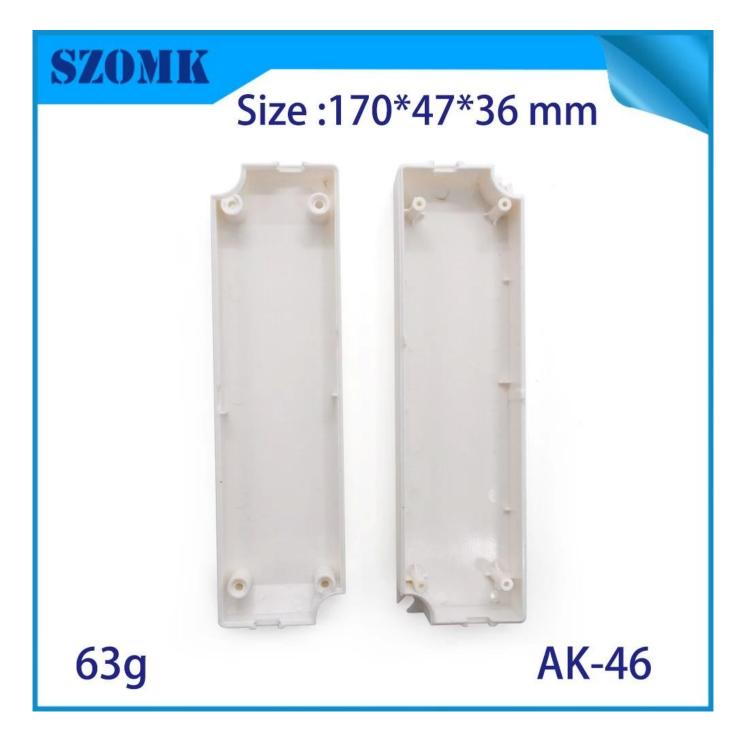

# cheap price 170\*47\*36mm outdoor led power enclosure factory

**Product Show** 

## **Product Specifications:**

| ENCLOSURE PROVIDE ONE-STOP SERVICES |                             |  |
|-------------------------------------|-----------------------------|--|
| Туре                                | plastic enclosure           |  |
| Model No.                           | AK-46                       |  |
| Sise                                | 170 X 47 X 36 mm            |  |
| Weight                              | 63g                         |  |
| Body Color                          | White and can be customized |  |
| Side Color                          | also can be customized      |  |