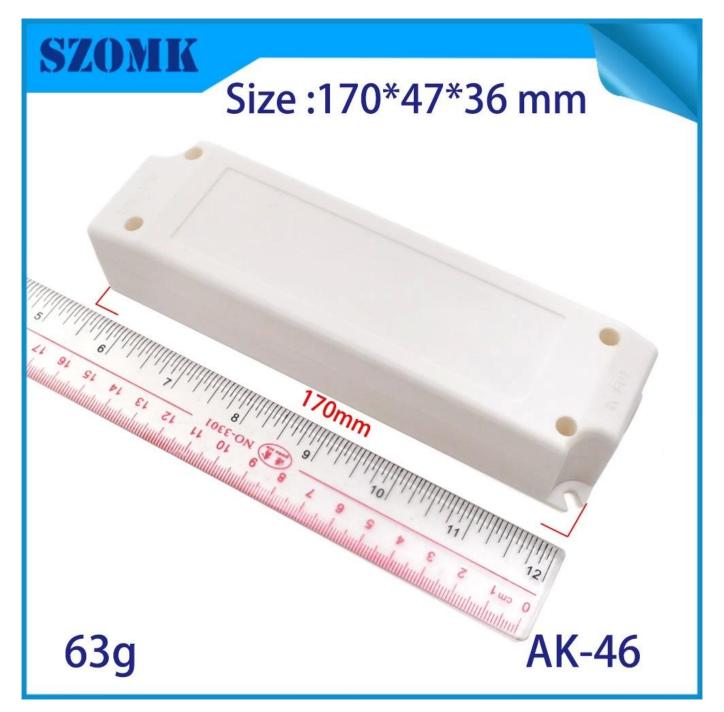

# cheap price 170\*47\*36mm outdoor led power enclosure factory

**Product Show** 

## **Product Specifications:**

| ENCLOSURE PROVIDE ONE-STOP SERVICES |                             |  |
|-------------------------------------|-----------------------------|--|
| Туре                                | plastic enclosure           |  |
| Model No.                           | AK-46                       |  |
| Sise                                | 170 X 47 X 36 mm            |  |
| Weight                              | 63g                         |  |
| Body Color                          | White and can be customized |  |
| Side Color                          | also can be customized      |  |