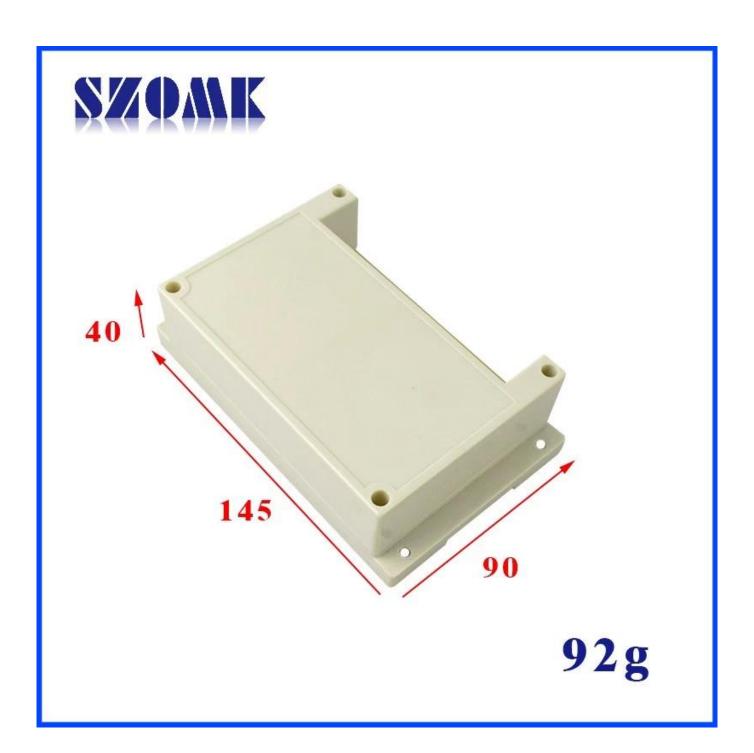

## We are pleased to offer you:

- 1 Drilling, punching, etc. Welcome customized drawings.
- 2 drilling, screen printing, laser engraving, stickers and so on.
- 3 short delivery time, usually 3-5 days after payment (according to the number)
- 4 for a timely response to your inquiry

## Applications:

It is widely used in electronics, instrumentation, automation, Communications, power supply units, student projects, amplifiers, Health care equipment, test and measurement equipment, Industrial control, peripherals and interfaces, the switch box.

## Tips:

Welcome to contact us for more details and quotes electrical box Your inquiry will get prompt reply within 24 hours!