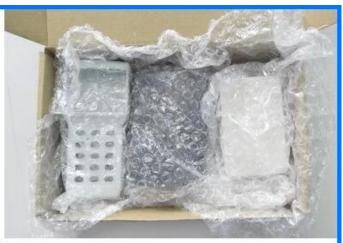

## Our packaging

Plastic foam packaging

Metal shell packaging

Plastic box packaging

cutout, laser engrave, screen printing, sticker, acrylic plate, pvc label, color, silica gel rings, etc.