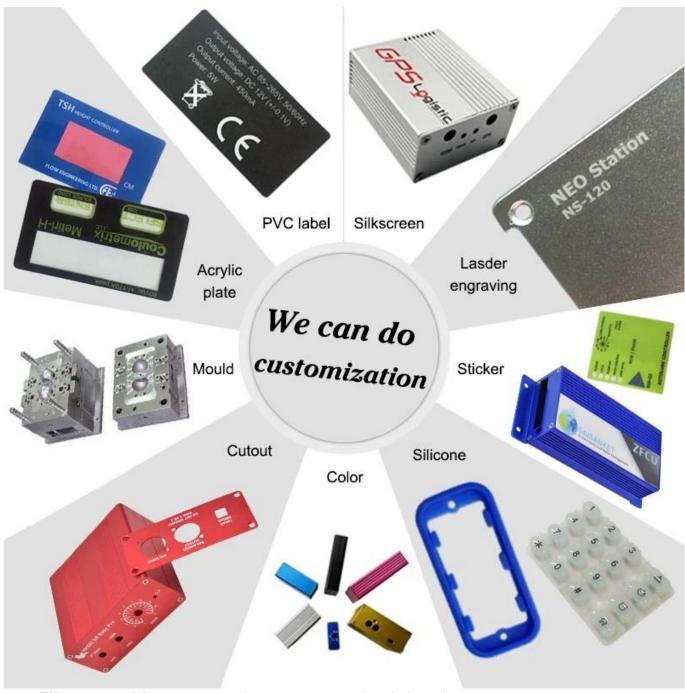

## Customizable Cutout, sticker

Model No. AK-DR-14

3.3\*2.8\*2.4 inch

## Customizable Cutout,sticker

Silkscreen, color

Size: 85\*70\*62 mm

Model No. AK-DR-14

3.3\*2.8\*2.4 inch

#### We are pleased to offer you:

- 1 Drilling, punching, etc. Welcome customized drawings.
- 2 Drilling, screen printing, laser engraving, stickers and so on.
- 3 Short delivery time, usually 3-5 days after payment (according to the number)
- 4 For a timely response to your inquiry