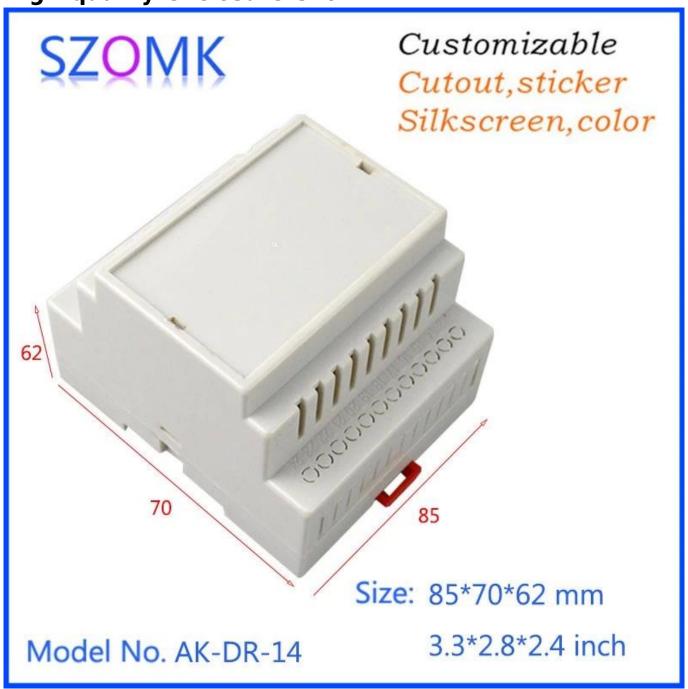

## Customizable Cutout, sticker

Model No. AK-DR-14

3.3\*2.8\*2.4 inch

## Customizable Cutout,sticker

Silkscreen, color

Size: 85\*70\*62 mm

Model No. AK-DR-14

3.3\*2.8\*2.4 inch