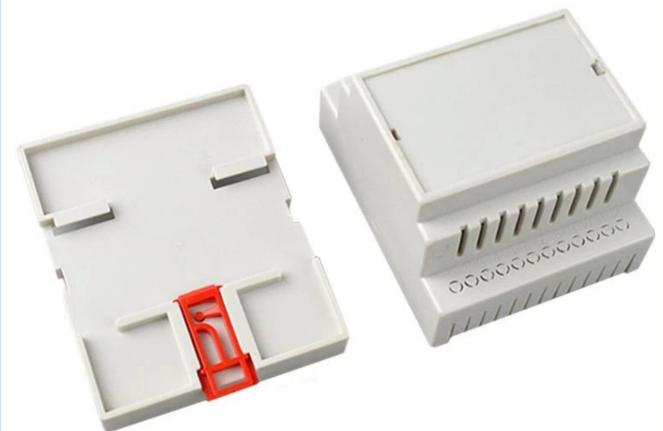

## Customizable Cutout,sticker

Silkscreen, color

Size: 85\*70\*62 mm

Model No. AK-DR-14

3.3\*2.8\*2.4 inch