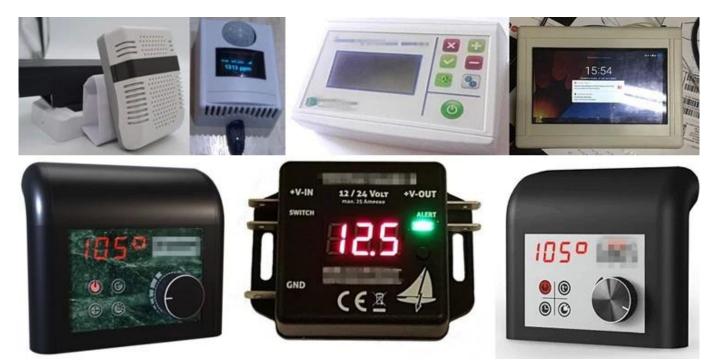

### **Applications:**

It is widely used in electronics, instrumentation, automation, communications, power supply units, student projects, amplifiers, health care equipment, test and measurement equipment, industrial control, peripherals and interfaces, the switch box.