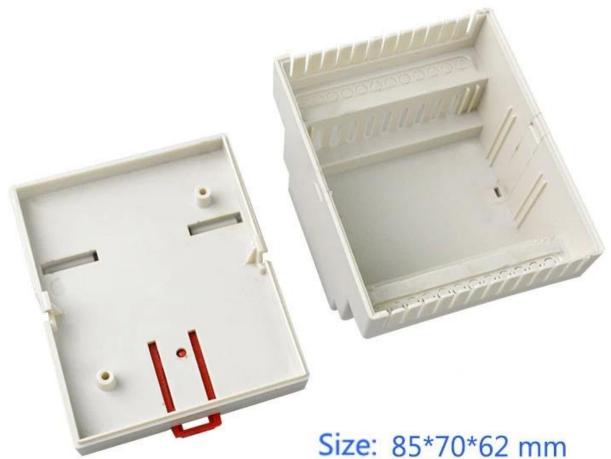

## Customizable Cutout,sticker

Silkscreen, color

Size: 85\*70\*62 mm

Model No. AK-DR-14

3.3\*2.8\*2.4 inch