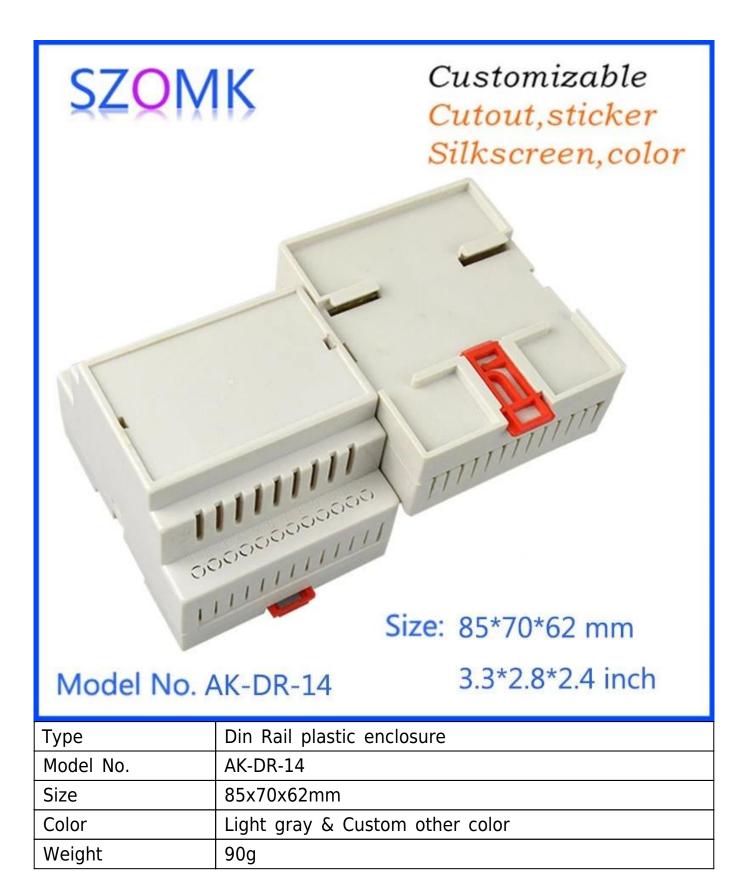

## Customizable Cutout, sticker

Model No. AK-DR-14

3.3\*2.8\*2.4 inch

## Customizable Cutout,sticker

Silkscreen, color

Size: 85\*70\*62 mm

Model No. AK-DR-14

3.3\*2.8\*2.4 inch